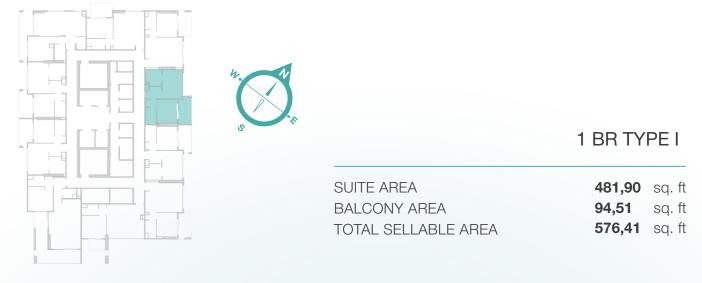

t 2, Jumeirah Village Triangle

**Building configuration:** B+G+4P+20+R RETAIL 1-4

Anticipated Handover: Q3 2026 Anticipated Service Charge: AED 15/Sq.Ft. LUM1NAR Tower 1 is a 25-story project designed to be your guiding light into a world of comfort and well-being. Whether you're taking a dip in the pool or relaxing in the lush green outdoor lounge, we're confident you've found your way to living your best life.



### Floor Plans

GOUND FLOOR PLAN FLOOR: G





TYPICAL FLOOR PLAN FLOOR: 1





**TYPICAL FLOOR PLAN** 



FLOOR: 2 - 20

#### DUBAI MARINA, JUMEIRAH ISLANDS, JVT COMMUNITY PARK VIEWS





## One Bedroom



#### ONE BEDROOM

FLOOR: 1







#### ONE BEDROOM FLOOR: 1



















#### ONE BEDROOM FLOOR: 1



















#### **ONE BEDROOM**

FLOOR: 2 - 20





































#### **ONE BEDROOM**

FLOOR: 2 - 20









# One Bedroom Pro



#### **ONE BEDROOM PRO**

FLOOR: 2 - 20







#### 1,5 BR TYPE A

SUITE AREA BALCONY AREA TOTAL SELLABLE AREA **701,59** sq. ft **292,78** sq. ft

994,37 sq. ft

### 

FLOOR: 2 - 20









### LUM1NAR TOWER1