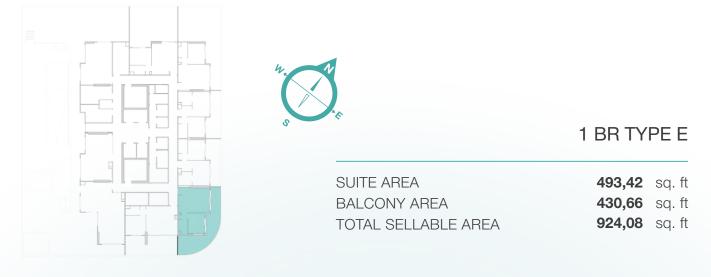

Dubai Is a Gallery, and Buildings Are Showpieces



District 2, Jumeirah Village Triangle

**Building configuration:** B+G+4P+20+R RETAIL 1-4

Anticipated Handover: Q3 2026 Anticipated Service Charge: AED 15/Sq.Ft. LUM1NAR Tower 1 is a 25-story project designed to be your guiding light into a world of comfort and well-being. Whether you're taking a dip in the pool or relaxing in the lush green outdoor lounge, we're confident you've found your way to living your best life.



### Floor Plans

GOUND FLOOR PLAN FLOOR: G





TYPICAL FLOOR PLAN FLOOR: 1





**TYPICAL FLOOR PLAN** 



FLOOR: 2 - 20

#### DUBAI MARINA, JUMEIRAH ISLANDS, JVT COMMUNITY PARK VIEWS





## One Bedroom



#### ONE BEDROOM

FLOOR: 1







#### ONE BEDROOM FLOOR: 1



















#### ONE BEDROOM FLOOR: 1



















#### **ONE BEDROOM**

FLOOR: 2 - 20





































#### **ONE BEDROOM**

FLOOR: 2 - 20









# One Bedroom Pro



#### **ONE BEDROOM PRO**

FLOOR: 2 - 20







#### 1,5 BR TYPE A

SUITE AREA BALCONY AREA TOTAL SELLABLE AREA **701,59** sq. ft **292,78** sq. ft

994,37 sq. ft

### 

FLOOR: 2 - 20









### LUM1NAR TOWER1