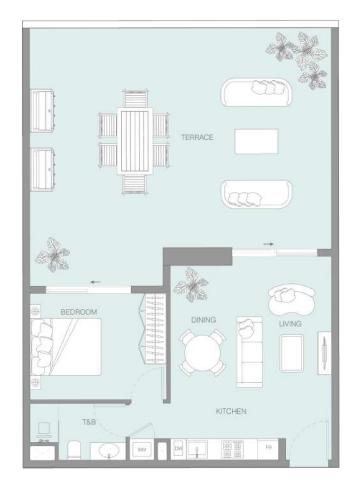

LUM1NAR TOWER1



Dubai Is a Gallery, and Buildings Are Showpieces



District 2, Jumeirah Village Triangle

**Building configuration:** B+G+4P+20+R RETAIL 1-4

Anticipated Handover: Q3 2026 Anticipated Service Charge: AED 15/Sq.Ft. LUM1NAR Tower 1 is a 25-story project designed to be your guiding light into a world of comfort and well-being. Whether you're taking a dip in the pool or relaxing in the lush green outdoor lounge, we're confident you've found your way to living your best life.



### Floor Plans

GOUND FLOOR PLAN FLOOR: G





TYPICAL FLOOR PLAN FLOOR: 1





**TYPICAL FLOOR PLAN** 



FLOOR: 2 - 20

#### DUBAI MARINA, JUMEIRAH ISLANDS, JVT COMMUNITY PARK VIEWS





## One Bedroom



#### ONE BEDROOM

FLOOR: 1







#### ONE BEDROOM FLOOR: 1



















#### ONE BEDROOM FLOOR: 1



















#### **ONE BEDROOM**

FLOOR: 2 - 20





































#### **ONE BEDROOM**

FLOOR: 2 - 20









# One Bedroom Pro



#### **ONE BEDROOM PRO**

FLOOR: 2 - 20







#### 1,5 BR TYPE A

SUITE AREA BALCONY AREA TOTAL SELLABLE AREA **701,59** sq. ft **292,78** sq. ft

994,37 sq. ft

### 

FLOOR: 2 - 20









### LUM1NAR TOWER1