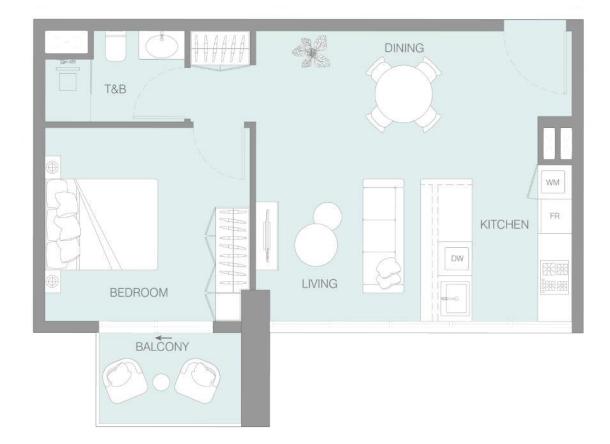

llage Triangle

**Building configuration:** B+G+4P+20+R RETAIL 1-4

Anticipated Handover: Q3 2026 Anticipated Service Charge: AED 15/Sq.Ft. LUM1NAR Tower 1 is a 25-story project designed to be your guiding light into a world of comfort and well-being. Whether you're taking a dip in the pool or relaxing in the lush green outdoor lounge, we're confident you've found your way to living your best life.



### Floor Plans

GOUND FLOOR PLAN FLOOR: G





TYPICAL FLOOR PLAN FLOOR: 1





**TYPICAL FLOOR PLAN** 



FLOOR: 2 - 20

#### DUBAI MARINA, JUMEIRAH ISLANDS, JVT COMMUNITY PARK VIEWS





## One Bedroom



#### ONE BEDROOM

FLOOR: 1







#### ONE BEDROOM FLOOR: 1



















#### ONE BEDROOM FLOOR: 1



















#### **ONE BEDROOM**

FLOOR: 2 - 20





































#### **ONE BEDROOM**

FLOOR: 2 - 20









# One Bedroom Pro



#### **ONE BEDROOM PRO**

FLOOR: 2 - 20







#### 1,5 BR TYPE A

SUITE AREA BALCONY AREA TOTAL SELLABLE AREA **701,59** sq. ft **292,78** sq. ft

994,37 sq. ft

### 

FLOOR: 2 - 20









### LUM1NAR TOWER1