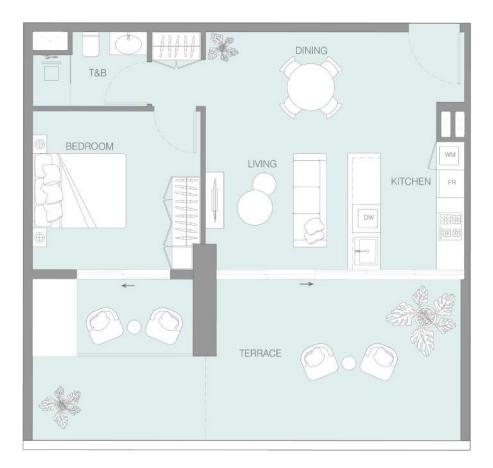

bai Is a Gallery, and Buildings Are Showpieces



District 2, Jumeirah Village Triangle

**Building configuration:** B+G+4P+20+R RETAIL 1-4

Anticipated Handover: Q3 2026 Anticipated Service Charge: AED 15/Sq.Ft. LUM1NAR Tower 1 is a 25-story project designed to be your guiding light into a world of comfort and well-being. Whether you're taking a dip in the pool or relaxing in the lush green outdoor lounge, we're confident you've found your way to living your best life.



### Floor Plans

GOUND FLOOR PLAN FLOOR: G





TYPICAL FLOOR PLAN FLOOR: 1





**TYPICAL FLOOR PLAN** 



FLOOR: 2 - 20

#### DUBAI MARINA, JUMEIRAH ISLANDS, JVT COMMUNITY PARK VIEWS





## One Bedroom



#### ONE BEDROOM

FLOOR: 1







#### ONE BEDROOM FLOOR: 1



















#### ONE BEDROOM FLOOR: 1



















#### **ONE BEDROOM**

FLOOR: 2 - 20





































#### **ONE BEDROOM**

FLOOR: 2 - 20









# One Bedroom Pro



#### **ONE BEDROOM PRO**

FLOOR: 2 - 20







#### 1,5 BR TYPE A

SUITE AREA BALCONY AREA TOTAL SELLABLE AREA **701,59** sq. ft **292,78** sq. ft

994,37 sq. ft

### 

FLOOR: 2 - 20









### LUM1NAR TOWER1