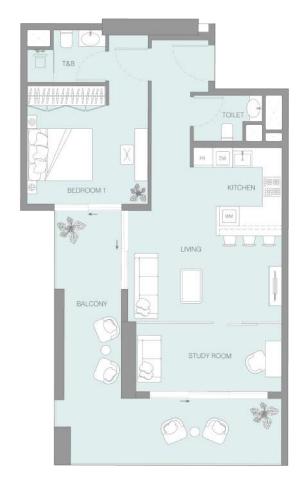

harge: AED 15/Sq.Ft. LUM1NAR Tower 1 is a 25-story project designed to be your guiding light into a world of comfort and well-being. Whether you're taking a dip in the pool or relaxing in the lush green outdoor lounge, we're confident you've found your way to living your best life.



### Floor Plans

GOUND FLOOR PLAN FLOOR: G





TYPICAL FLOOR PLAN FLOOR: 1





**TYPICAL FLOOR PLAN** 



FLOOR: 2 - 20

#### DUBAI MARINA, JUMEIRAH ISLANDS, JVT COMMUNITY PARK VIEWS





## One Bedroom



#### ONE BEDROOM

FLOOR: 1







#### ONE BEDROOM FLOOR: 1



















#### ONE BEDROOM FLOOR: 1



















#### **ONE BEDROOM**

FLOOR: 2 - 20





































#### **ONE BEDROOM**

FLOOR: 2 - 20









# One Bedroom Pro



#### **ONE BEDROOM PRO**

FLOOR: 2 - 20







#### 1,5 BR TYPE A

SUITE AREA BALCONY AREA TOTAL SELLABLE AREA **701,59** sq. ft **292,78** sq. ft

994,37 sq. ft

### 

FLOOR: 2 - 20









### LUM1NAR TOWER1