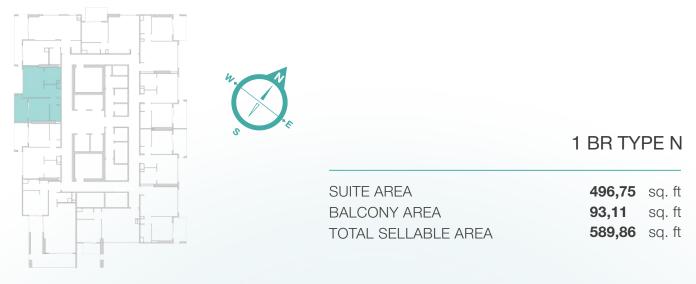

20+R RETAIL 1-4

Anticipated Handover: Q3 2026 Anticipated Service Charge: AED 15/Sq.Ft. LUM1NAR Tower 1 is a 25-story project designed to be your guiding light into a world of comfort and well-being. Whether you're taking a dip in the pool or relaxing in the lush green outdoor lounge, we're confident you've found your way to living your best life.



### Floor Plans

GOUND FLOOR PLAN FLOOR: G





TYPICAL FLOOR PLAN FLOOR: 1





**TYPICAL FLOOR PLAN** 



FLOOR: 2 - 20

#### DUBAI MARINA, JUMEIRAH ISLANDS, JVT COMMUNITY PARK VIEWS





## One Bedroom



#### ONE BEDROOM

FLOOR: 1







#### ONE BEDROOM FLOOR: 1



















#### ONE BEDROOM FLOOR: 1



















#### **ONE BEDROOM**

FLOOR: 2 - 20





































#### **ONE BEDROOM**

FLOOR: 2 - 20









# One Bedroom Pro



#### **ONE BEDROOM PRO**

FLOOR: 2 - 20







#### 1,5 BR TYPE A

SUITE AREA BALCONY AREA TOTAL SELLABLE AREA **701,59** sq. ft **292,78** sq. ft

994,37 sq. ft

### 

FLOOR: 2 - 20









### LUM1NAR TOWER1