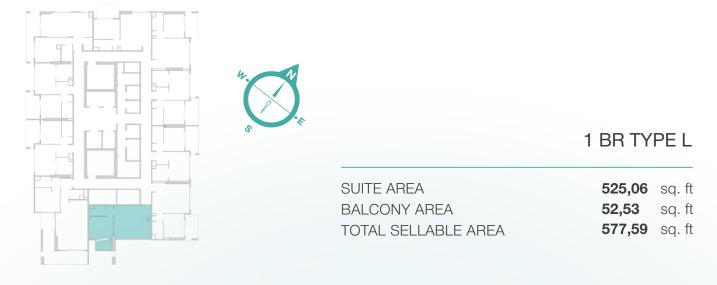

age Triangle

**Building configuration:** B+G+4P+20+R RETAIL 1-4

Anticipated Handover: Q3 2026 Anticipated Service Charge: AED 15/Sq.Ft. LUM1NAR Tower 1 is a 25-story project designed to be your guiding light into a world of comfort and well-being. Whether you're taking a dip in the pool or relaxing in the lush green outdoor lounge, we're confident you've found your way to living your best life.



### Floor Plans

GOUND FLOOR PLAN FLOOR: G





TYPICAL FLOOR PLAN FLOOR: 1





**TYPICAL FLOOR PLAN** 



FLOOR: 2 - 20

#### DUBAI MARINA, JUMEIRAH ISLANDS, JVT COMMUNITY PARK VIEWS





## One Bedroom



#### ONE BEDROOM

FLOOR: 1







#### ONE BEDROOM FLOOR: 1



















#### ONE BEDROOM FLOOR: 1



















#### **ONE BEDROOM**

FLOOR: 2 - 20





































#### **ONE BEDROOM**

FLOOR: 2 - 20









# One Bedroom Pro



#### **ONE BEDROOM PRO**

FLOOR: 2 - 20







#### 1,5 BR TYPE A

SUITE AREA BALCONY AREA TOTAL SELLABLE AREA **701,59** sq. ft **292,78** sq. ft

994,37 sq. ft

### 

FLOOR: 2 - 20









### LUM1NAR TOWER1