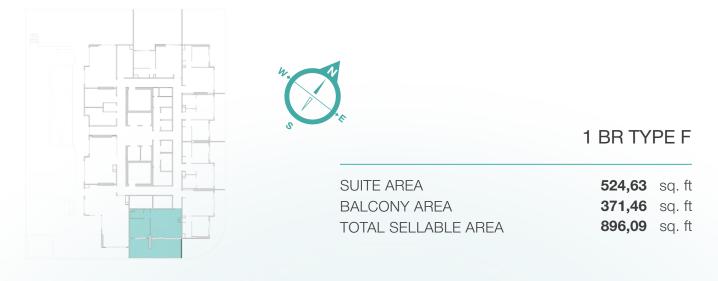

i Is a Gallery, and Buildings Are Showpieces



District 2, Jumeirah Village Triangle

**Building configuration:** B+G+4P+20+R RETAIL 1-4

Anticipated Handover: Q3 2026 Anticipated Service Charge: AED 15/Sq.Ft. LUM1NAR Tower 1 is a 25-story project designed to be your guiding light into a world of comfort and well-being. Whether you're taking a dip in the pool or relaxing in the lush green outdoor lounge, we're confident you've found your way to living your best life.



### Floor Plans

GOUND FLOOR PLAN FLOOR: G





TYPICAL FLOOR PLAN FLOOR: 1





**TYPICAL FLOOR PLAN** 



FLOOR: 2 - 20

#### DUBAI MARINA, JUMEIRAH ISLANDS, JVT COMMUNITY PARK VIEWS





## One Bedroom



#### ONE BEDROOM

FLOOR: 1







#### ONE BEDROOM FLOOR: 1



















#### ONE BEDROOM FLOOR: 1



















#### **ONE BEDROOM**

FLOOR: 2 - 20





































#### **ONE BEDROOM**

FLOOR: 2 - 20









# One Bedroom Pro



#### **ONE BEDROOM PRO**

FLOOR: 2 - 20







#### 1,5 BR TYPE A

SUITE AREA BALCONY AREA TOTAL SELLABLE AREA **701,59** sq. ft **292,78** sq. ft

994,37 sq. ft

### 

FLOOR: 2 - 20









### LUM1NAR TOWER1