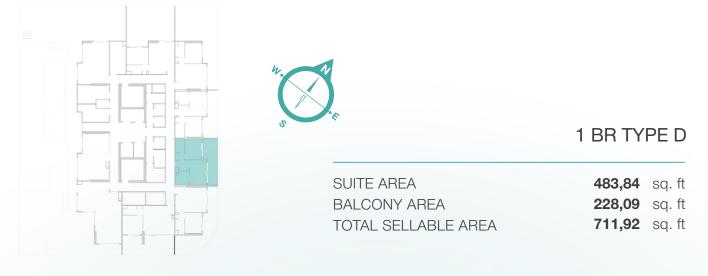

LUM1NAR TOWER1



Dubai Is a Gallery, and Buildings Are Showpieces



District 2, Jumeirah Village Triangle

**Building configuration:** B+G+4P+20+R RETAIL 1-4

Anticipated Handover: Q3 2026 Anticipated Service Charge: AED 15/Sq.Ft. LUM1NAR Tower 1 is a 25-story project designed to be your guiding light into a world of comfort and well-being. Whether you're taking a dip in the pool or relaxing in the lush green outdoor lounge, we're confident you've found your way to living your best life.



### Floor Plans

GOUND FLOOR PLAN FLOOR: G





TYPICAL FLOOR PLAN FLOOR: 1





**TYPICAL FLOOR PLAN** 



FLOOR: 2 - 20

#### DUBAI MARINA, JUMEIRAH ISLANDS, JVT COMMUNITY PARK VIEWS





## One Bedroom



#### ONE BEDROOM

FLOOR: 1







#### ONE BEDROOM FLOOR: 1



















#### ONE BEDROOM FLOOR: 1



















#### **ONE BEDROOM**

FLOOR: 2 - 20





































#### **ONE BEDROOM**

FLOOR: 2 - 20









# One Bedroom Pro



#### **ONE BEDROOM PRO**

FLOOR: 2 - 20







#### 1,5 BR TYPE A

SUITE AREA BALCONY AREA TOTAL SELLABLE AREA **701,59** sq. ft **292,78** sq. ft

994,37 sq. ft

### 

FLOOR: 2 - 20









### LUM1NAR TOWER1