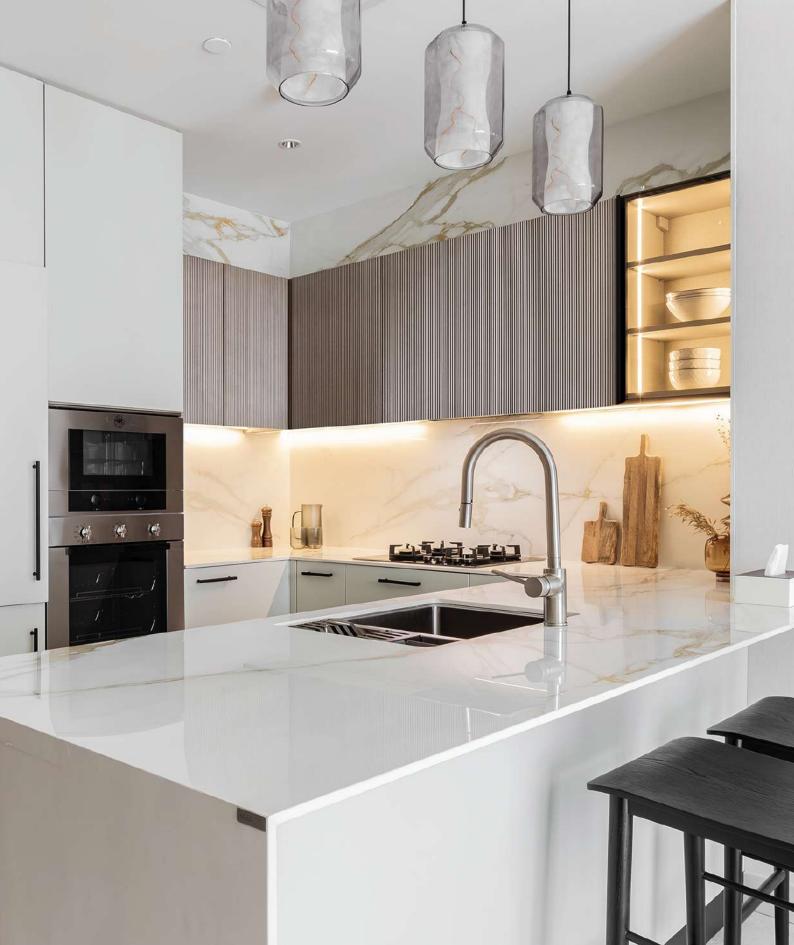

LUM1NAR TOWER1

Dubai Is a Gallery, and Buildings Are Showpieces

District 2, Jumeirah Village Triangle

**Building configuration:** B+G+4P+20+R RETAIL 1-4

Anticipated Handover: Q3 2026 Anticipated Service Charge: AED 15/Sq.Ft. LUM1NAR Tower 1 is a 25-story project designed to be your guiding light into a world of comfort and well-being. Whether you're taking a dip in the pool or relaxing in the lush green outdoor lounge, we're confident you've found your way to living your best life.