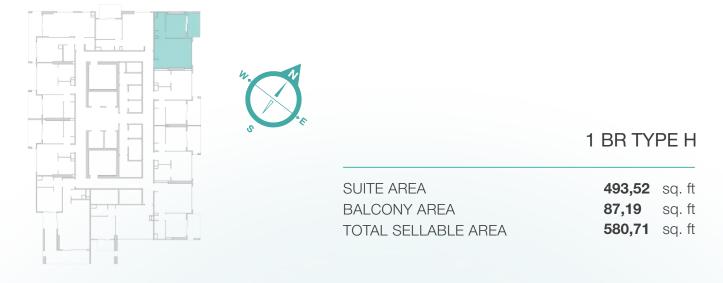

istrict 2, Jumeirah Village Triangle

**Building configuration:** B+G+4P+20+R RETAIL 1-4

Anticipated Handover: Q3 2026 Anticipated Service Charge: AED 15/Sq.Ft. LUM1NAR Tower 1 is a 25-story project designed to be your guiding light into a world of comfort and well-being. Whether you're taking a dip in the pool or relaxing in the lush green outdoor lounge, we're confident you've found your way to living your best life.



### Floor Plans

GOUND FLOOR PLAN FLOOR: G





TYPICAL FLOOR PLAN FLOOR: 1





**TYPICAL FLOOR PLAN** 



FLOOR: 2 - 20

#### DUBAI MARINA, JUMEIRAH ISLANDS, JVT COMMUNITY PARK VIEWS





## One Bedroom



#### ONE BEDROOM

FLOOR: 1







#### ONE BEDROOM FLOOR: 1



















#### ONE BEDROOM FLOOR: 1



















#### **ONE BEDROOM**

FLOOR: 2 - 20





































#### **ONE BEDROOM**

FLOOR: 2 - 20









# One Bedroom Pro



#### **ONE BEDROOM PRO**

FLOOR: 2 - 20







#### 1,5 BR TYPE A

SUITE AREA BALCONY AREA TOTAL SELLABLE AREA **701,59** sq. ft **292,78** sq. ft

994,37 sq. ft

### 

FLOOR: 2 - 20









### LUM1NAR TOWER1