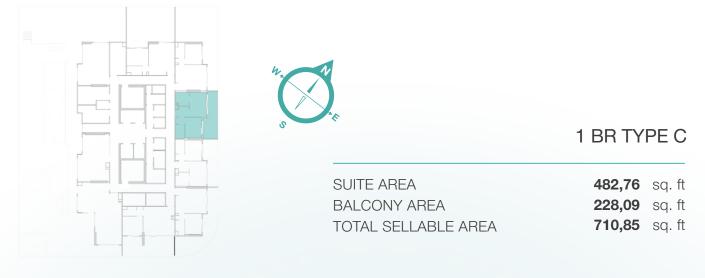

LUM1NAR TOWER1



Dubai Is a Gallery, and Buildings Are Showpieces



District 2, Jumeirah Village Triangle

**Building configuration:** B+G+4P+20+R RETAIL 1-4

Anticipated Handover: Q3 2026 Anticipated Service Charge: AED 15/Sq.Ft. LUM1NAR Tower 1 is a 25-story project designed to be your guiding light into a world of comfort and well-being. Whether you're taking a dip in the pool or relaxing in the lush green outdoor lounge, we're confident you've found your way to living your best life.



### Floor Plans

GOUND FLOOR PLAN FLOOR: G





TYPICAL FLOOR PLAN FLOOR: 1





**TYPICAL FLOOR PLAN** 



FLOOR: 2 - 20

#### DUBAI MARINA, JUMEIRAH ISLANDS, JVT COMMUNITY PARK VIEWS





## One Bedroom



#### ONE BEDROOM

FLOOR: 1







#### ONE BEDROOM FLOOR: 1



















#### ONE BEDROOM FLOOR: 1



















#### **ONE BEDROOM**

FLOOR: 2 - 20





































#### **ONE BEDROOM**

FLOOR: 2 - 20









# One Bedroom Pro



#### **ONE BEDROOM PRO**

FLOOR: 2 - 20







#### 1,5 BR TYPE A

SUITE AREA BALCONY AREA TOTAL SELLABLE AREA **701,59** sq. ft **292,78** sq. ft

994,37 sq. ft

### 

FLOOR: 2 - 20









### LUM1NAR TOWER1