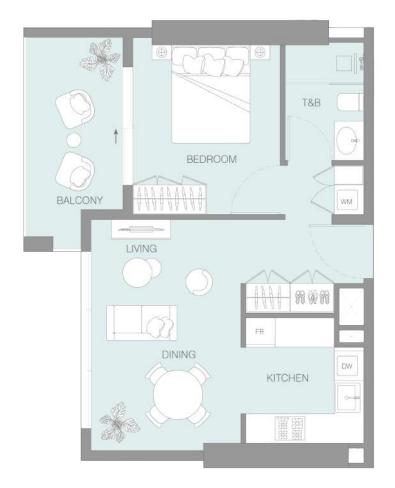

Triangle

**Building configuration:** B+G+4P+20+R RETAIL 1-4

Anticipated Handover: Q3 2026 Anticipated Service Charge: AED 15/Sq.Ft. LUM1NAR Tower 1 is a 25-story project designed to be your guiding light into a world of comfort and well-being. Whether you're taking a dip in the pool or relaxing in the lush green outdoor lounge, we're confident you've found your way to living your best life.



### Floor Plans

GOUND FLOOR PLAN FLOOR: G





TYPICAL FLOOR PLAN FLOOR: 1





**TYPICAL FLOOR PLAN** 



FLOOR: 2 - 20

#### DUBAI MARINA, JUMEIRAH ISLANDS, JVT COMMUNITY PARK VIEWS





## One Bedroom



#### ONE BEDROOM

FLOOR: 1







#### ONE BEDROOM FLOOR: 1



















#### ONE BEDROOM FLOOR: 1



















#### **ONE BEDROOM**

FLOOR: 2 - 20





































#### **ONE BEDROOM**

FLOOR: 2 - 20









# One Bedroom Pro



#### **ONE BEDROOM PRO**

FLOOR: 2 - 20







#### 1,5 BR TYPE A

SUITE AREA BALCONY AREA TOTAL SELLABLE AREA **701,59** sq. ft **292,78** sq. ft

994,37 sq. ft

### 

FLOOR: 2 - 20









### LUM1NAR TOWER1