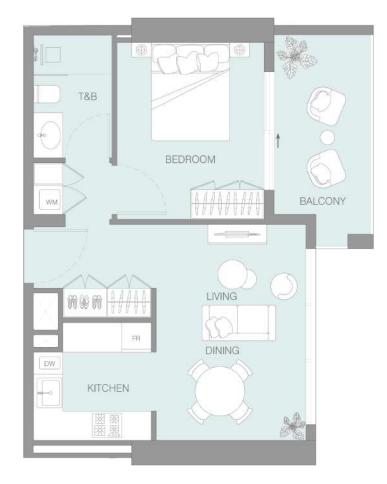

Jumeirah Village Triangle

**Building configuration:** B+G+4P+20+R RETAIL 1-4

Anticipated Handover: Q3 2026 Anticipated Service Charge: AED 15/Sq.Ft. LUM1NAR Tower 1 is a 25-story project designed to be your guiding light into a world of comfort and well-being. Whether you're taking a dip in the pool or relaxing in the lush green outdoor lounge, we're confident you've found your way to living your best life.



### Floor Plans

GOUND FLOOR PLAN FLOOR: G





TYPICAL FLOOR PLAN FLOOR: 1





**TYPICAL FLOOR PLAN** 



FLOOR: 2 - 20

#### DUBAI MARINA, JUMEIRAH ISLANDS, JVT COMMUNITY PARK VIEWS





## One Bedroom



#### ONE BEDROOM

FLOOR: 1







#### ONE BEDROOM FLOOR: 1



















#### ONE BEDROOM FLOOR: 1



















#### **ONE BEDROOM**

FLOOR: 2 - 20





































#### **ONE BEDROOM**

FLOOR: 2 - 20









# One Bedroom Pro



#### **ONE BEDROOM PRO**

FLOOR: 2 - 20







#### 1,5 BR TYPE A

SUITE AREA BALCONY AREA TOTAL SELLABLE AREA **701,59** sq. ft **292,78** sq. ft

994,37 sq. ft

### 

FLOOR: 2 - 20









### LUM1NAR TOWER1