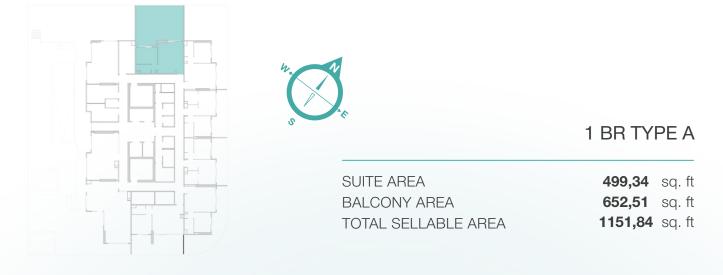

LUM1NAR TOWER1



Dubai Is a Gallery, and Buildings Are Showpieces



District 2, Jumeirah Village Triangle

**Building configuration:** B+G+4P+20+R RETAIL 1-4

Anticipated Handover: Q3 2026 Anticipated Service Charge: AED 15/Sq.Ft. LUM1NAR Tower 1 is a 25-story project designed to be your guiding light into a world of comfort and well-being. Whether you're taking a dip in the pool or relaxing in the lush green outdoor lounge, we're confident you've found your way to living your best life.



### Floor Plans

GOUND FLOOR PLAN FLOOR: G





TYPICAL FLOOR PLAN FLOOR: 1





**TYPICAL FLOOR PLAN** 



FLOOR: 2 - 20

#### DUBAI MARINA, JUMEIRAH ISLANDS, JVT COMMUNITY PARK VIEWS





## One Bedroom



#### ONE BEDROOM

FLOOR: 1







#### ONE BEDROOM FLOOR: 1



















#### ONE BEDROOM FLOOR: 1



















#### **ONE BEDROOM**

FLOOR: 2 - 20





































#### **ONE BEDROOM**

FLOOR: 2 - 20









# One Bedroom Pro



#### **ONE BEDROOM PRO**

FLOOR: 2 - 20







#### 1,5 BR TYPE A

SUITE AREA BALCONY AREA TOTAL SELLABLE AREA **701,59** sq. ft **292,78** sq. ft

994,37 sq. ft

### 

FLOOR: 2 - 20









### LUM1NAR TOWER1