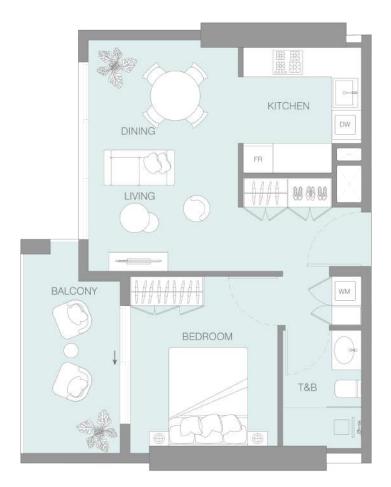

P+20+R RETAIL 1-4

Anticipated Handover: Q3 2026 Anticipated Service Charge: AED 15/Sq.Ft. LUM1NAR Tower 1 is a 25-story project designed to be your guiding light into a world of comfort and well-being. Whether you're taking a dip in the pool or relaxing in the lush green outdoor lounge, we're confident you've found your way to living your best life.



### Floor Plans

GOUND FLOOR PLAN FLOOR: G





TYPICAL FLOOR PLAN FLOOR: 1





**TYPICAL FLOOR PLAN** 



FLOOR: 2 - 20

#### DUBAI MARINA, JUMEIRAH ISLANDS, JVT COMMUNITY PARK VIEWS





## One Bedroom



#### ONE BEDROOM

FLOOR: 1







#### ONE BEDROOM FLOOR: 1



















#### ONE BEDROOM FLOOR: 1



















#### **ONE BEDROOM**

FLOOR: 2 - 20





































#### **ONE BEDROOM**

FLOOR: 2 - 20









# One Bedroom Pro



#### **ONE BEDROOM PRO**

FLOOR: 2 - 20







#### 1,5 BR TYPE A

SUITE AREA BALCONY AREA TOTAL SELLABLE AREA **701,59** sq. ft **292,78** sq. ft

994,37 sq. ft

### 

FLOOR: 2 - 20









### LUM1NAR TOWER1