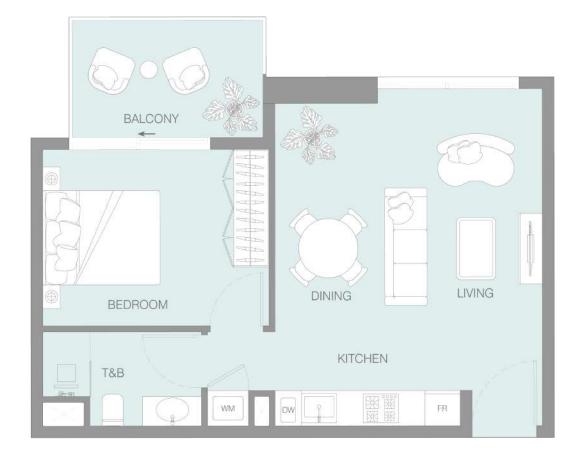

a Gallery, and Buildings Are Showpieces



District 2, Jumeirah Village Triangle

**Building configuration:** B+G+4P+20+R RETAIL 1-4

Anticipated Handover: Q3 2026 Anticipated Service Charge: AED 15/Sq.Ft. LUM1NAR Tower 1 is a 25-story project designed to be your guiding light into a world of comfort and well-being. Whether you're taking a dip in the pool or relaxing in the lush green outdoor lounge, we're confident you've found your way to living your best life.



### Floor Plans

GOUND FLOOR PLAN FLOOR: G





TYPICAL FLOOR PLAN FLOOR: 1





**TYPICAL FLOOR PLAN** 



FLOOR: 2 - 20

#### DUBAI MARINA, JUMEIRAH ISLANDS, JVT COMMUNITY PARK VIEWS





## One Bedroom



#### ONE BEDROOM

FLOOR: 1







#### ONE BEDROOM FLOOR: 1



















#### ONE BEDROOM FLOOR: 1



















#### **ONE BEDROOM**

FLOOR: 2 - 20





































#### **ONE BEDROOM**

FLOOR: 2 - 20









# One Bedroom Pro



#### **ONE BEDROOM PRO**

FLOOR: 2 - 20







#### 1,5 BR TYPE A

SUITE AREA BALCONY AREA TOTAL SELLABLE AREA **701,59** sq. ft **292,78** sq. ft

994,37 sq. ft

### 

FLOOR: 2 - 20









### LUM1NAR TOWER1