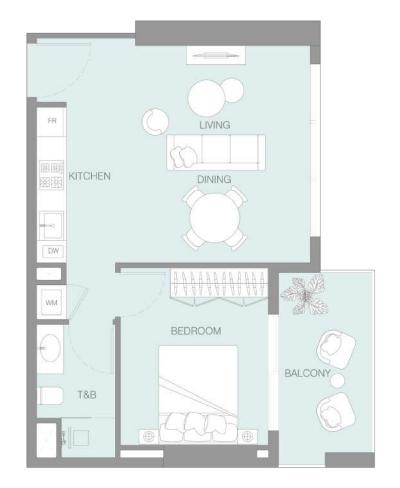

rah Village Triangle

**Building configuration:** B+G+4P+20+R RETAIL 1-4

Anticipated Handover: Q3 2026 Anticipated Service Charge: AED 15/Sq.Ft. LUM1NAR Tower 1 is a 25-story project designed to be your guiding light into a world of comfort and well-being. Whether you're taking a dip in the pool or relaxing in the lush green outdoor lounge, we're confident you've found your way to living your best life.



### Floor Plans

GOUND FLOOR PLAN FLOOR: G





TYPICAL FLOOR PLAN FLOOR: 1





**TYPICAL FLOOR PLAN** 



FLOOR: 2 - 20

#### DUBAI MARINA, JUMEIRAH ISLANDS, JVT COMMUNITY PARK VIEWS





## One Bedroom



#### ONE BEDROOM

FLOOR: 1







#### ONE BEDROOM FLOOR: 1



















#### ONE BEDROOM FLOOR: 1



















#### **ONE BEDROOM**

FLOOR: 2 - 20





































#### **ONE BEDROOM**

FLOOR: 2 - 20









# One Bedroom Pro



#### **ONE BEDROOM PRO**

FLOOR: 2 - 20







#### 1,5 BR TYPE A

SUITE AREA BALCONY AREA TOTAL SELLABLE AREA **701,59** sq. ft **292,78** sq. ft

994,37 sq. ft

### 

FLOOR: 2 - 20









### LUM1NAR TOWER1