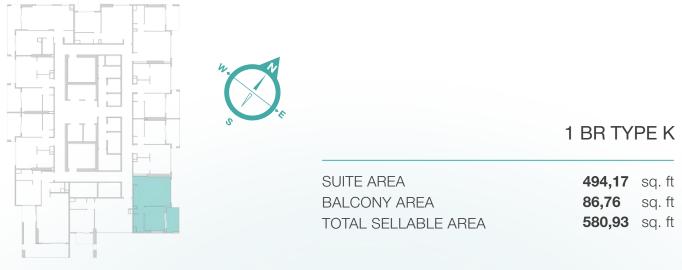

h Village Triangle

**Building configuration:** B+G+4P+20+R RETAIL 1-4

Anticipated Handover: Q3 2026 Anticipated Service Charge: AED 15/Sq.Ft. LUM1NAR Tower 1 is a 25-story project designed to be your guiding light into a world of comfort and well-being. Whether you're taking a dip in the pool or relaxing in the lush green outdoor lounge, we're confident you've found your way to living your best life.



### Floor Plans

GOUND FLOOR PLAN FLOOR: G





TYPICAL FLOOR PLAN FLOOR: 1





**TYPICAL FLOOR PLAN** 



FLOOR: 2 - 20

#### DUBAI MARINA, JUMEIRAH ISLANDS, JVT COMMUNITY PARK VIEWS





## One Bedroom



#### ONE BEDROOM

FLOOR: 1







#### ONE BEDROOM FLOOR: 1



















#### ONE BEDROOM FLOOR: 1



















#### **ONE BEDROOM**

FLOOR: 2 - 20





































#### **ONE BEDROOM**

FLOOR: 2 - 20









# One Bedroom Pro



#### **ONE BEDROOM PRO**

FLOOR: 2 - 20







#### 1,5 BR TYPE A

SUITE AREA BALCONY AREA TOTAL SELLABLE AREA **701,59** sq. ft **292,78** sq. ft

994,37 sq. ft

### 

FLOOR: 2 - 20









### LUM1NAR TOWER1