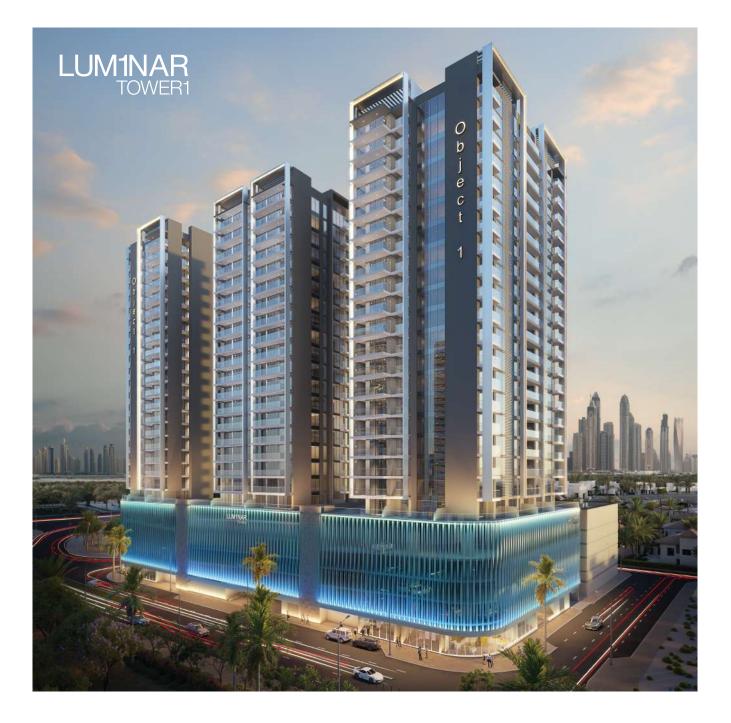

LUM1NAR TOWER1

Dubai Is a Gallery, and Buildings Are Showpieces

District 2, Jumeirah Village Triangle

**Building configuration:** B+G+4P+20+R RETAIL 1-4

Anticipated Handover: Q3 2026 Anticipated Service Charge: AED 15/Sq.Ft. LUM1NAR Tower 1 is a 25-story project designed to be your guiding light into a world of comfort and well-being. Whether you're taking a dip in the pool or relaxing in the lush green outdoor lounge, we're confident you've found your way to living your best life.