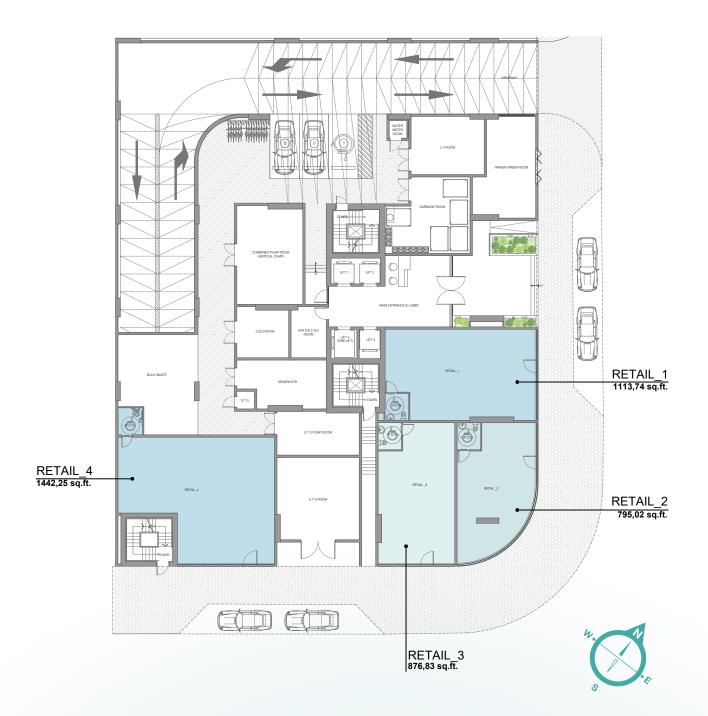

### Floor Plans

GOUND FLOOR PLAN FLOOR: G

TYPICAL FLOOR PLAN FLOOR: 1

**TYPICAL FLOOR PLAN** 

FLOOR: 2 - 20