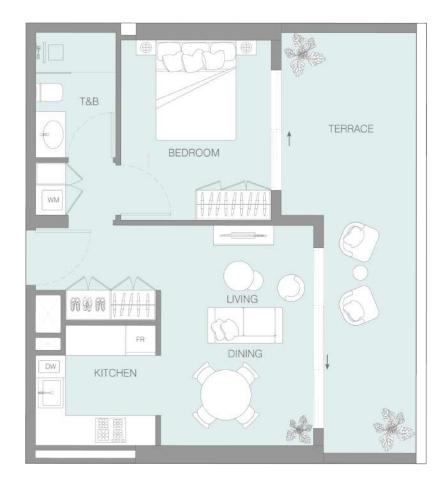

LUM1NAR TOWER1



Dubai Is a Gallery, and Buildings Are Showpieces



District 2, Jumeirah Village Triangle

**Building configuration:** B+G+4P+20+R RETAIL 1-4

Anticipated Handover: Q3 2026 Anticipated Service Charge: AED 15/Sq.Ft. LUM1NAR Tower 1 is a 25-story project designed to be your guiding light into a world of comfort and well-being. Whether you're taking a dip in the pool or relaxing in the lush green outdoor lounge, we're confident you've found your way to living your best life.



### Floor Plans

GOUND FLOOR PLAN FLOOR: G





TYPICAL FLOOR PLAN FLOOR: 1





**TYPICAL FLOOR PLAN** 



FLOOR: 2 - 20

#### DUBAI MARINA, JUMEIRAH ISLANDS, JVT COMMUNITY PARK VIEWS





## One Bedroom



#### ONE BEDROOM

FLOOR: 1







#### ONE BEDROOM FLOOR: 1



















#### ONE BEDROOM FLOOR: 1



















#### **ONE BEDROOM**

FLOOR: 2 - 20





































#### **ONE BEDROOM**

FLOOR: 2 - 20









# One Bedroom Pro



#### **ONE BEDROOM PRO**

FLOOR: 2 - 20







#### 1,5 BR TYPE A

SUITE AREA BALCONY AREA TOTAL SELLABLE AREA **701,59** sq. ft **292,78** sq. ft

994,37 sq. ft

### 

FLOOR: 2 - 20









### LUM1NAR TOWER1