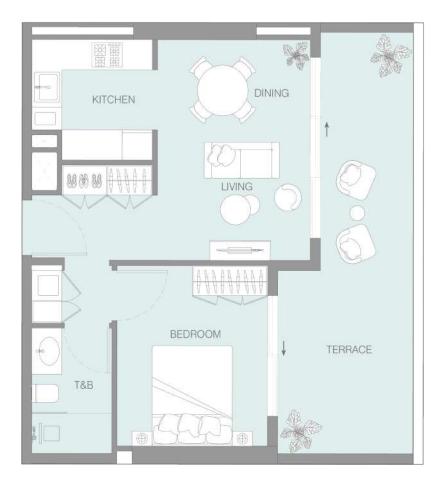

LUM1NAR TOWER1



Dubai Is a Gallery, and Buildings Are Showpieces



District 2, Jumeirah Village Triangle

**Building configuration:** B+G+4P+20+R RETAIL 1-4

Anticipated Handover: Q3 2026 Anticipated Service Charge: AED 15/Sq.Ft. LUM1NAR Tower 1 is a 25-story project designed to be your guiding light into a world of comfort and well-being. Whether you're taking a dip in the pool or relaxing in the lush green outdoor lounge, we're confident you've found your way to living your best life.



### Floor Plans

GOUND FLOOR PLAN FLOOR: G





TYPICAL FLOOR PLAN FLOOR: 1





**TYPICAL FLOOR PLAN** 



FLOOR: 2 - 20

#### DUBAI MARINA, JUMEIRAH ISLANDS, JVT COMMUNITY PARK VIEWS





## One Bedroom



#### ONE BEDROOM

FLOOR: 1







#### ONE BEDROOM FLOOR: 1



















#### ONE BEDROOM FLOOR: 1



















#### **ONE BEDROOM**

FLOOR: 2 - 20





































#### **ONE BEDROOM**

FLOOR: 2 - 20









# One Bedroom Pro



#### **ONE BEDROOM PRO**

FLOOR: 2 - 20







#### 1,5 BR TYPE A

SUITE AREA BALCONY AREA TOTAL SELLABLE AREA **701,59** sq. ft **292,78** sq. ft

994,37 sq. ft

### 

FLOOR: 2 - 20









### LUM1NAR TOWER1