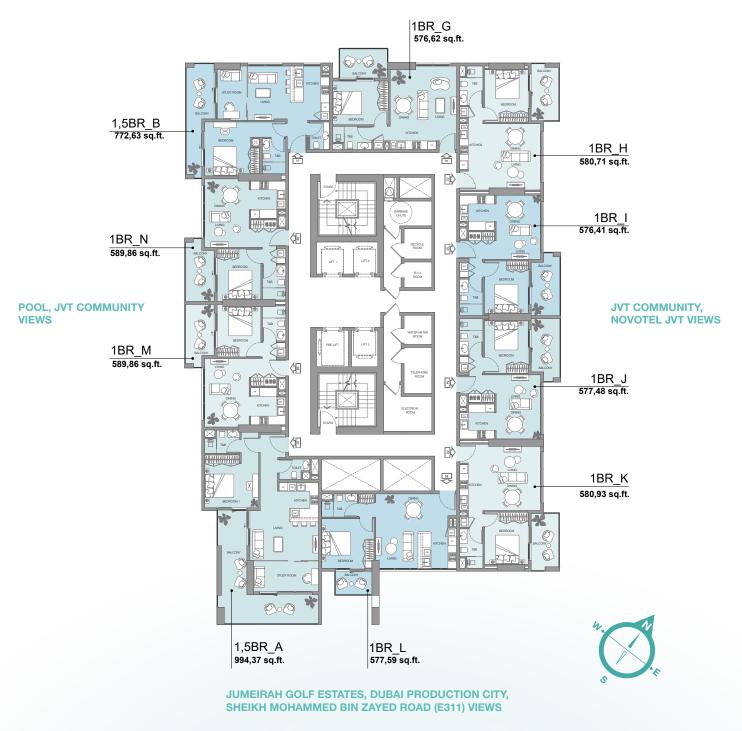

#### DUBAI MARINA, JUMEIRAH ISLANDS, JVT COMMUNITY PARK VIEWS

#### **ONE BEDROOM**

FLOOR: 2 - 20

# One Bedroom Pro

#### **ONE BEDROOM PRO**

FLOOR: 2 - 20

#### 1,5 BR TYPE A

SUITE AREA BALCONY AREA TOTAL SELLABLE AREA **701,59** sq. ft **292,78** sq. ft

994,37 sq. ft

### 

FLOOR: 2 - 20