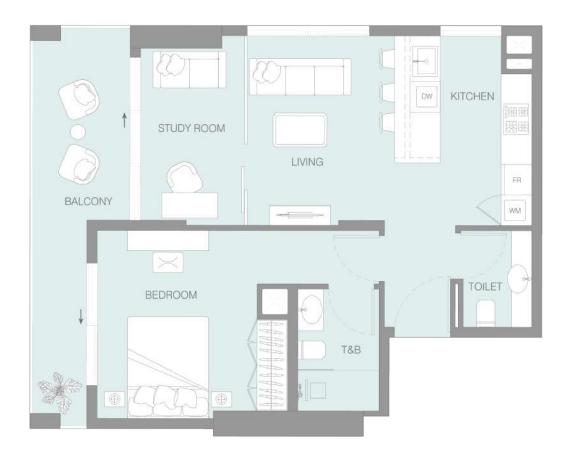

u're taking a dip in the pool or relaxing in the lush green outdoor lounge, we're confident you've found your way to living your best life.



### Floor Plans

GOUND FLOOR PLAN FLOOR: G





TYPICAL FLOOR PLAN FLOOR: 1





**TYPICAL FLOOR PLAN** 



FLOOR: 2 - 20

#### DUBAI MARINA, JUMEIRAH ISLANDS, JVT COMMUNITY PARK VIEWS





## One Bedroom



#### ONE BEDROOM

FLOOR: 1







#### ONE BEDROOM FLOOR: 1



















#### ONE BEDROOM FLOOR: 1



















#### **ONE BEDROOM**

FLOOR: 2 - 20





































#### **ONE BEDROOM**

FLOOR: 2 - 20









# One Bedroom Pro



#### **ONE BEDROOM PRO**

FLOOR: 2 - 20







#### 1,5 BR TYPE A

SUITE AREA BALCONY AREA TOTAL SELLABLE AREA **701,59** sq. ft **292,78** sq. ft

994,37 sq. ft

### 

FLOOR: 2 - 20









### LUM1NAR TOWER1