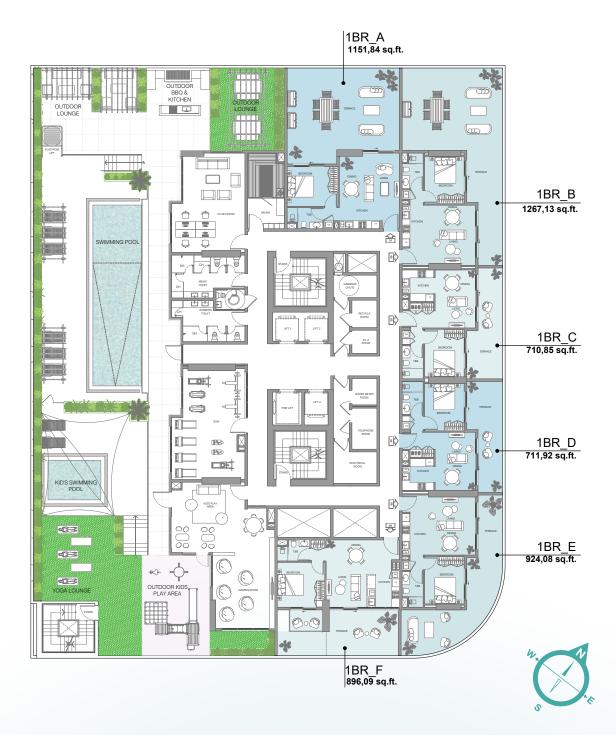

### Floor Plans

GOUND FLOOR PLAN FLOOR: G

TYPICAL FLOOR PLAN FLOOR: 1

**TYPICAL FLOOR PLAN** 

FLOOR: 2 - 20

## One Bedroom

#### ONE BEDROOM

FLOOR: 1