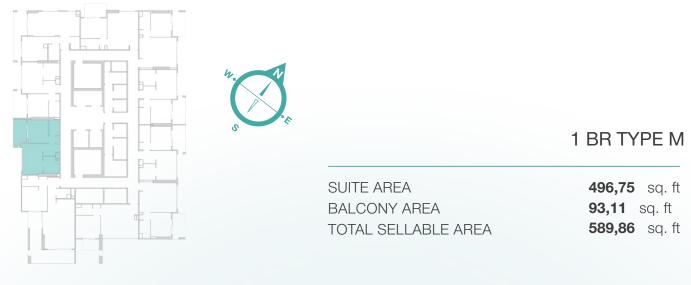

iangle

**Building configuration:** B+G+4P+20+R RETAIL 1-4

Anticipated Handover: Q3 2026 Anticipated Service Charge: AED 15/Sq.Ft. LUM1NAR Tower 1 is a 25-story project designed to be your guiding light into a world of comfort and well-being. Whether you're taking a dip in the pool or relaxing in the lush green outdoor lounge, we're confident you've found your way to living your best life.



### Floor Plans

GOUND FLOOR PLAN FLOOR: G





TYPICAL FLOOR PLAN FLOOR: 1





**TYPICAL FLOOR PLAN** 



FLOOR: 2 - 20

#### DUBAI MARINA, JUMEIRAH ISLANDS, JVT COMMUNITY PARK VIEWS





## One Bedroom



#### ONE BEDROOM

FLOOR: 1







#### ONE BEDROOM FLOOR: 1



















#### ONE BEDROOM FLOOR: 1



















#### **ONE BEDROOM**

FLOOR: 2 - 20





































#### **ONE BEDROOM**

FLOOR: 2 - 20









# One Bedroom Pro



#### **ONE BEDROOM PRO**

FLOOR: 2 - 20







#### 1,5 BR TYPE A

SUITE AREA BALCONY AREA TOTAL SELLABLE AREA **701,59** sq. ft **292,78** sq. ft

994,37 sq. ft

### 

FLOOR: 2 - 20









### LUM1NAR TOWER1