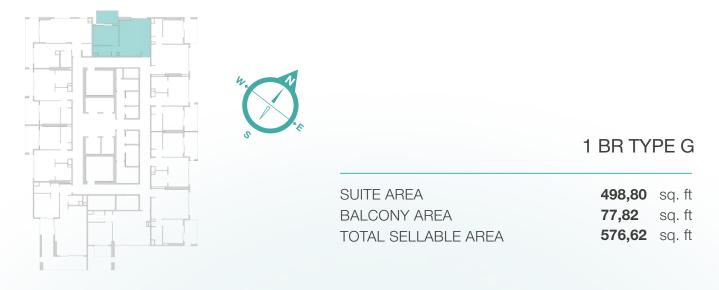

Gallery, and Buildings Are Showpieces



District 2, Jumeirah Village Triangle

**Building configuration:** B+G+4P+20+R RETAIL 1-4

Anticipated Handover: Q3 2026 Anticipated Service Charge: AED 15/Sq.Ft. LUM1NAR Tower 1 is a 25-story project designed to be your guiding light into a world of comfort and well-being. Whether you're taking a dip in the pool or relaxing in the lush green outdoor lounge, we're confident you've found your way to living your best life.



### Floor Plans

GOUND FLOOR PLAN FLOOR: G





TYPICAL FLOOR PLAN FLOOR: 1





**TYPICAL FLOOR PLAN** 



FLOOR: 2 - 20

#### DUBAI MARINA, JUMEIRAH ISLANDS, JVT COMMUNITY PARK VIEWS





## One Bedroom



#### ONE BEDROOM

FLOOR: 1







#### ONE BEDROOM FLOOR: 1



















#### ONE BEDROOM FLOOR: 1



















#### **ONE BEDROOM**

FLOOR: 2 - 20





































#### **ONE BEDROOM**

FLOOR: 2 - 20









# One Bedroom Pro



#### **ONE BEDROOM PRO**

FLOOR: 2 - 20







#### 1,5 BR TYPE A

SUITE AREA BALCONY AREA TOTAL SELLABLE AREA **701,59** sq. ft **292,78** sq. ft

994,37 sq. ft

### 

FLOOR: 2 - 20









### LUM1NAR TOWER1