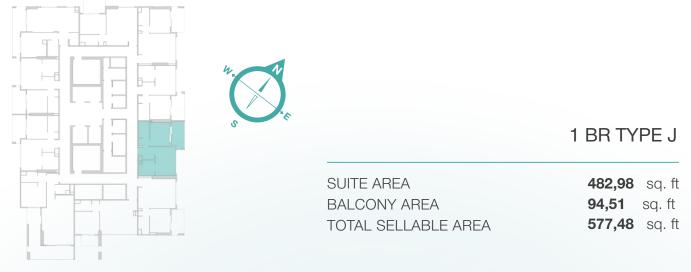

umeirah Village Triangle

**Building configuration:** B+G+4P+20+R RETAIL 1-4

Anticipated Handover: Q3 2026 Anticipated Service Charge: AED 15/Sq.Ft. LUM1NAR Tower 1 is a 25-story project designed to be your guiding light into a world of comfort and well-being. Whether you're taking a dip in the pool or relaxing in the lush green outdoor lounge, we're confident you've found your way to living your best life.



### Floor Plans

GOUND FLOOR PLAN FLOOR: G





TYPICAL FLOOR PLAN FLOOR: 1





**TYPICAL FLOOR PLAN** 



FLOOR: 2 - 20

#### DUBAI MARINA, JUMEIRAH ISLANDS, JVT COMMUNITY PARK VIEWS





## One Bedroom



#### ONE BEDROOM

FLOOR: 1







#### ONE BEDROOM FLOOR: 1



















#### ONE BEDROOM FLOOR: 1



















#### **ONE BEDROOM**

FLOOR: 2 - 20





































#### **ONE BEDROOM**

FLOOR: 2 - 20









# One Bedroom Pro



#### **ONE BEDROOM PRO**

FLOOR: 2 - 20







#### 1,5 BR TYPE A

SUITE AREA BALCONY AREA TOTAL SELLABLE AREA **701,59** sq. ft **292,78** sq. ft

994,37 sq. ft

### 

FLOOR: 2 - 20









### LUM1NAR TOWER1