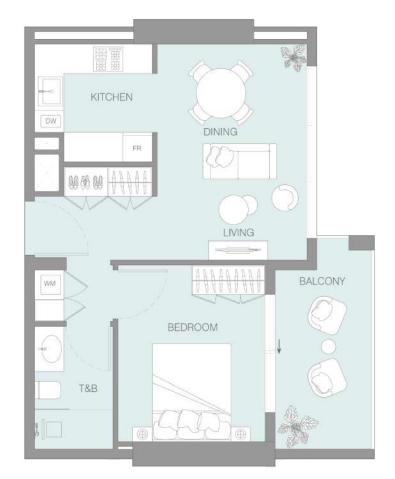

ict 2, Jumeirah Village Triangle

**Building configuration:** B+G+4P+20+R RETAIL 1-4

Anticipated Handover: Q3 2026 Anticipated Service Charge: AED 15/Sq.Ft. LUM1NAR Tower 1 is a 25-story project designed to be your guiding light into a world of comfort and well-being. Whether you're taking a dip in the pool or relaxing in the lush green outdoor lounge, we're confident you've found your way to living your best life.



### Floor Plans

GOUND FLOOR PLAN FLOOR: G





TYPICAL FLOOR PLAN FLOOR: 1





**TYPICAL FLOOR PLAN** 



FLOOR: 2 - 20

#### DUBAI MARINA, JUMEIRAH ISLANDS, JVT COMMUNITY PARK VIEWS





## One Bedroom



#### ONE BEDROOM

FLOOR: 1







#### ONE BEDROOM FLOOR: 1



















#### ONE BEDROOM FLOOR: 1



















#### **ONE BEDROOM**

FLOOR: 2 - 20





































#### **ONE BEDROOM**

FLOOR: 2 - 20









# One Bedroom Pro



#### **ONE BEDROOM PRO**

FLOOR: 2 - 20







#### 1,5 BR TYPE A

SUITE AREA BALCONY AREA TOTAL SELLABLE AREA **701,59** sq. ft **292,78** sq. ft

994,37 sq. ft

### 

FLOOR: 2 - 20









### LUM1NAR TOWER1