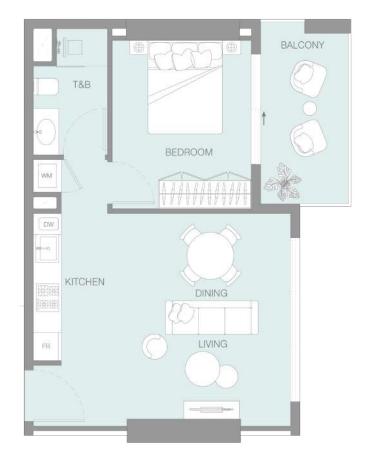

District 2, Jumeirah Village Triangle

**Building configuration:** B+G+4P+20+R RETAIL 1-4

Anticipated Handover: Q3 2026 Anticipated Service Charge: AED 15/Sq.Ft. LUM1NAR Tower 1 is a 25-story project designed to be your guiding light into a world of comfort and well-being. Whether you're taking a dip in the pool or relaxing in the lush green outdoor lounge, we're confident you've found your way to living your best life.



### Floor Plans

GOUND FLOOR PLAN FLOOR: G





TYPICAL FLOOR PLAN FLOOR: 1





**TYPICAL FLOOR PLAN** 



FLOOR: 2 - 20

#### DUBAI MARINA, JUMEIRAH ISLANDS, JVT COMMUNITY PARK VIEWS





## One Bedroom



#### ONE BEDROOM

FLOOR: 1







#### ONE BEDROOM FLOOR: 1



















#### ONE BEDROOM FLOOR: 1



















#### **ONE BEDROOM**

FLOOR: 2 - 20





































#### **ONE BEDROOM**

FLOOR: 2 - 20









# One Bedroom Pro



#### **ONE BEDROOM PRO**

FLOOR: 2 - 20







#### 1,5 BR TYPE A

SUITE AREA BALCONY AREA TOTAL SELLABLE AREA **701,59** sq. ft **292,78** sq. ft

994,37 sq. ft

### 

FLOOR: 2 - 20









### LUM1NAR TOWER1