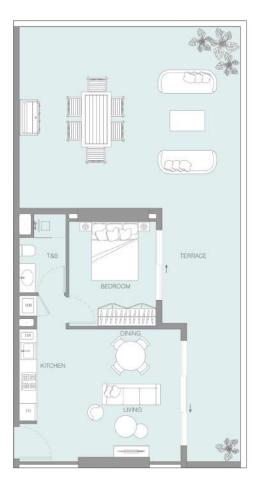

LUM1NAR TOWER1



Dubai Is a Gallery, and Buildings Are Showpieces



District 2, Jumeirah Village Triangle

**Building configuration:** B+G+4P+20+R RETAIL 1-4

Anticipated Handover: Q3 2026 Anticipated Service Charge: AED 15/Sq.Ft. LUM1NAR Tower 1 is a 25-story project designed to be your guiding light into a world of comfort and well-being. Whether you're taking a dip in the pool or relaxing in the lush green outdoor lounge, we're confident you've found your way to living your best life.



### Floor Plans

GOUND FLOOR PLAN FLOOR: G





TYPICAL FLOOR PLAN FLOOR: 1





**TYPICAL FLOOR PLAN** 



FLOOR: 2 - 20

#### DUBAI MARINA, JUMEIRAH ISLANDS, JVT COMMUNITY PARK VIEWS





## One Bedroom



#### ONE BEDROOM

FLOOR: 1







#### ONE BEDROOM FLOOR: 1



















#### ONE BEDROOM FLOOR: 1



















#### **ONE BEDROOM**

FLOOR: 2 - 20





































#### **ONE BEDROOM**

FLOOR: 2 - 20









# One Bedroom Pro



#### **ONE BEDROOM PRO**

FLOOR: 2 - 20







#### 1,5 BR TYPE A

SUITE AREA BALCONY AREA TOTAL SELLABLE AREA **701,59** sq. ft **292,78** sq. ft

994,37 sq. ft

### 

FLOOR: 2 - 20









### LUM1NAR TOWER1