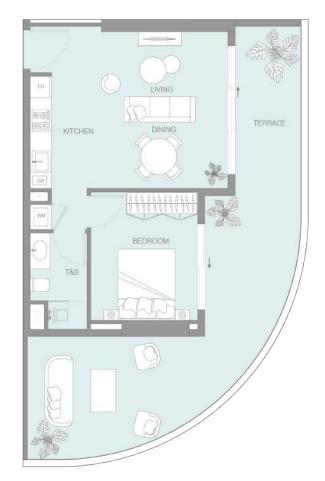

Dubai Is a Gallery, and Buildings Are Showpieces



District 2, Jumeirah Village Triangle

**Building configuration:** B+G+4P+20+R RETAIL 1-4

Anticipated Handover: Q3 2026 Anticipated Service Charge: AED 15/Sq.Ft. LUM1NAR Tower 1 is a 25-story project designed to be your guiding light into a world of comfort and well-being. Whether you're taking a dip in the pool or relaxing in the lush green outdoor lounge, we're confident you've found your way to living your best life.



### Floor Plans

GOUND FLOOR PLAN FLOOR: G





TYPICAL FLOOR PLAN FLOOR: 1





**TYPICAL FLOOR PLAN** 



FLOOR: 2 - 20

#### DUBAI MARINA, JUMEIRAH ISLANDS, JVT COMMUNITY PARK VIEWS





## One Bedroom



#### ONE BEDROOM

FLOOR: 1







#### ONE BEDROOM FLOOR: 1



















#### ONE BEDROOM FLOOR: 1



















#### **ONE BEDROOM**

FLOOR: 2 - 20





































#### **ONE BEDROOM**

FLOOR: 2 - 20









# One Bedroom Pro



#### **ONE BEDROOM PRO**

FLOOR: 2 - 20







#### 1,5 BR TYPE A

SUITE AREA BALCONY AREA TOTAL SELLABLE AREA **701,59** sq. ft **292,78** sq. ft

994,37 sq. ft

### 

FLOOR: 2 - 20









### LUM1NAR TOWER1