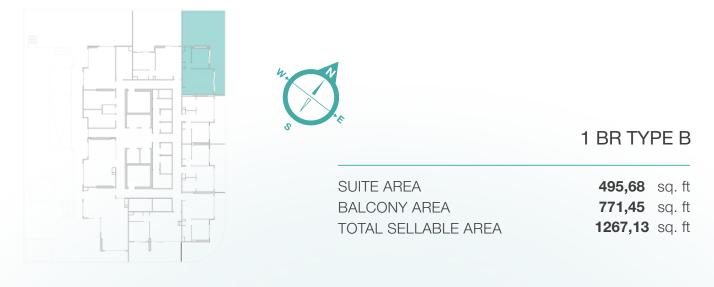

LUM1NAR TOWER1



Dubai Is a Gallery, and Buildings Are Showpieces



District 2, Jumeirah Village Triangle

**Building configuration:** B+G+4P+20+R RETAIL 1-4

Anticipated Handover: Q3 2026 Anticipated Service Charge: AED 15/Sq.Ft. LUM1NAR Tower 1 is a 25-story project designed to be your guiding light into a world of comfort and well-being. Whether you're taking a dip in the pool or relaxing in the lush green outdoor lounge, we're confident you've found your way to living your best life.



### Floor Plans

GOUND FLOOR PLAN FLOOR: G





TYPICAL FLOOR PLAN FLOOR: 1





**TYPICAL FLOOR PLAN** 



FLOOR: 2 - 20

#### DUBAI MARINA, JUMEIRAH ISLANDS, JVT COMMUNITY PARK VIEWS





## One Bedroom



#### ONE BEDROOM

FLOOR: 1







#### ONE BEDROOM FLOOR: 1



















#### ONE BEDROOM FLOOR: 1



















#### **ONE BEDROOM**

FLOOR: 2 - 20





































#### **ONE BEDROOM**

FLOOR: 2 - 20









# One Bedroom Pro



#### **ONE BEDROOM PRO**

FLOOR: 2 - 20







#### 1,5 BR TYPE A

SUITE AREA BALCONY AREA TOTAL SELLABLE AREA **701,59** sq. ft **292,78** sq. ft

994,37 sq. ft

### 

FLOOR: 2 - 20









### LUM1NAR TOWER1