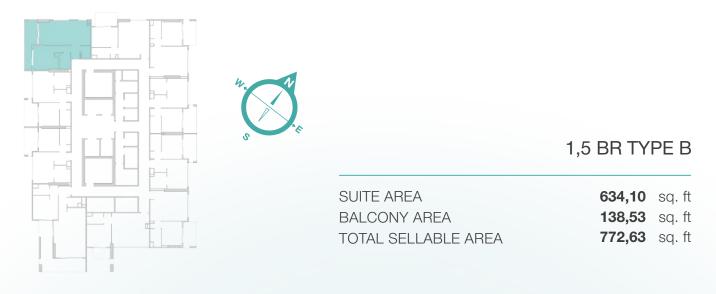

#### 1,5 BR TYPE A

SUITE AREA BALCONY AREA TOTAL SELLABLE AREA **701,59** sq. ft **292,78** sq. ft

994,37 sq. ft