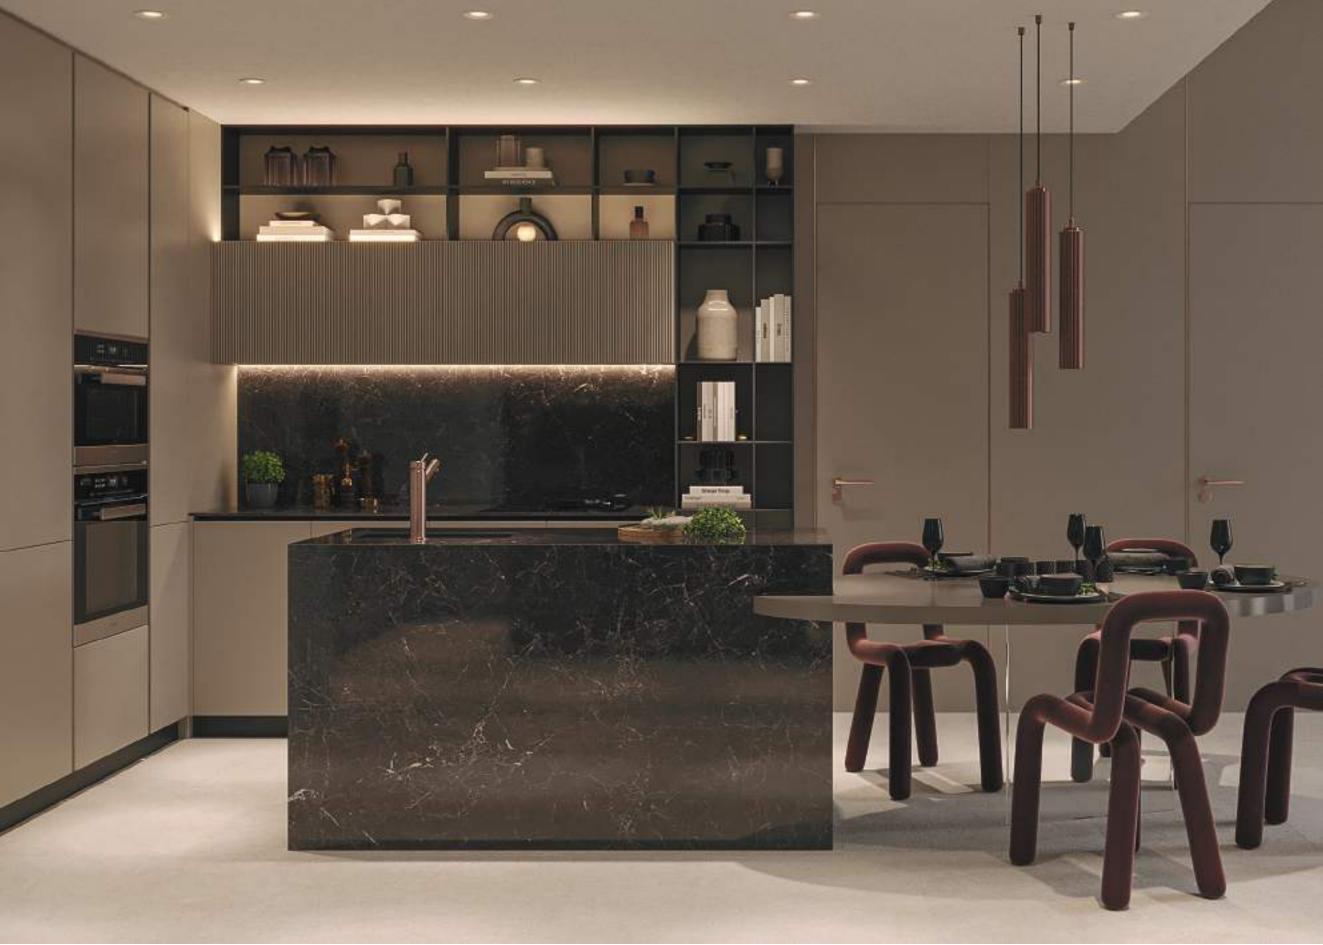

#### THE KITCHEN

Bathed in natural light pouring through floor-to-ceiling windows, Hyde Walk's kitchens redefine modern elegance. A play of contrasting elements, from sleek black accents to an elevated neutral palette, infuses sophistication into every detail, including ingenious storage solutions, top-notch appliances, and seamlessly integrated spaces. At the heart of each kitchen, a grand island becomes a focal point, inviting families to gather for moments of quality time. Whether it's shared meals, social occasions, or coffee breaks, Hyde Walk's kitchens are not just functional spaces but vibrant hubs where culinary artistry and communal connections flourish.