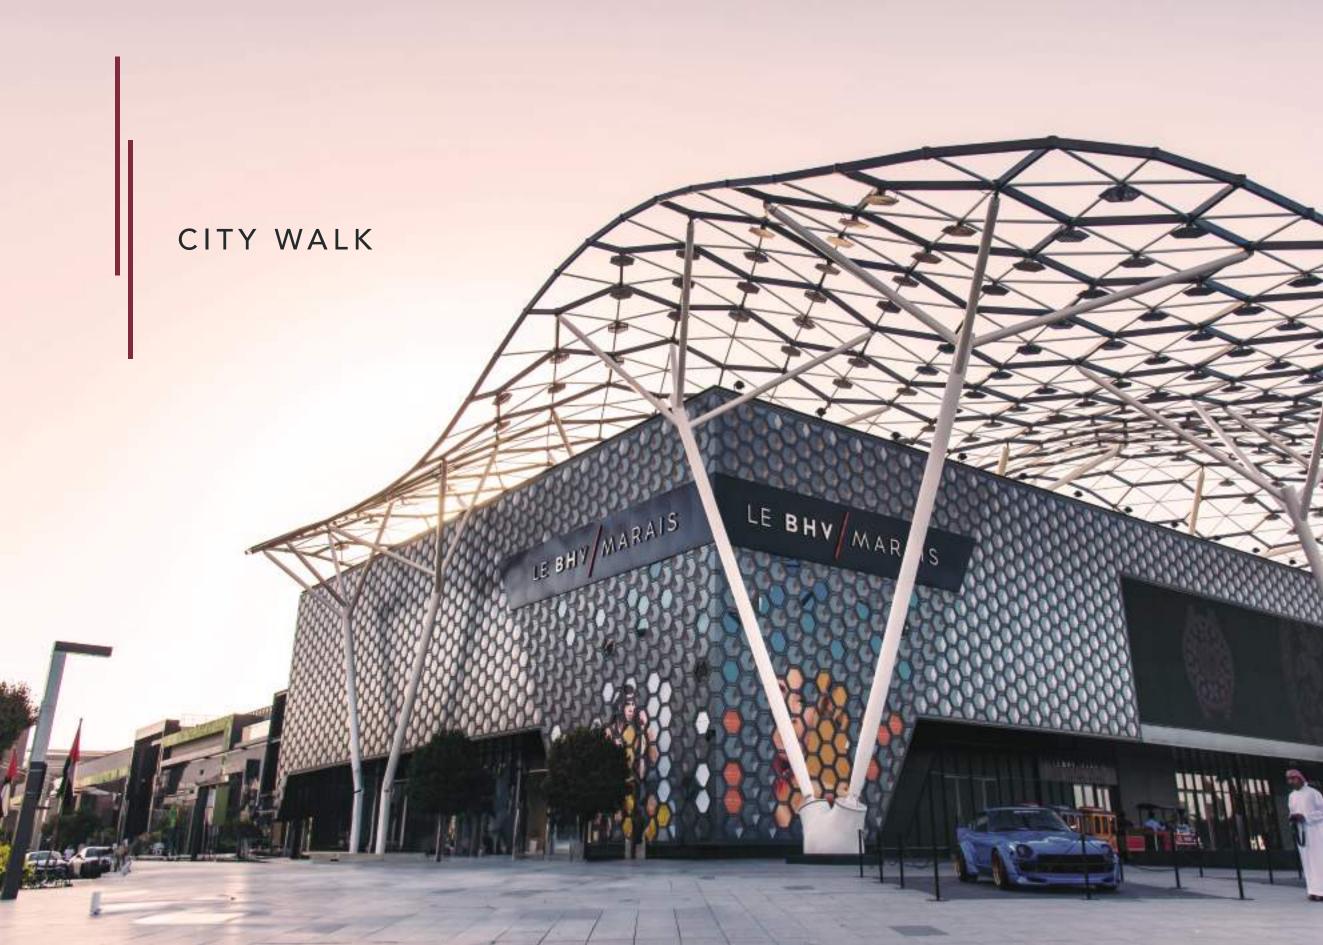

#### WALKING DISTANCE

| Emirates Tower Metro Station         | 8 minute  |
|--------------------------------------|-----------|
| Museum of The Future                 | 10 minute |
| Dubai World Trade Center             | 10 minute |
| Dubai International Financial Center | 8 minute  |
| City Walk                            | 7 minute  |
| Coca-Cola Arena                      | 7 minute  |
| Burj Khalifa                         | 10 minute |
| Dubai Mall                           | 10 minute |
| La Mer beach                         | 10 minute |