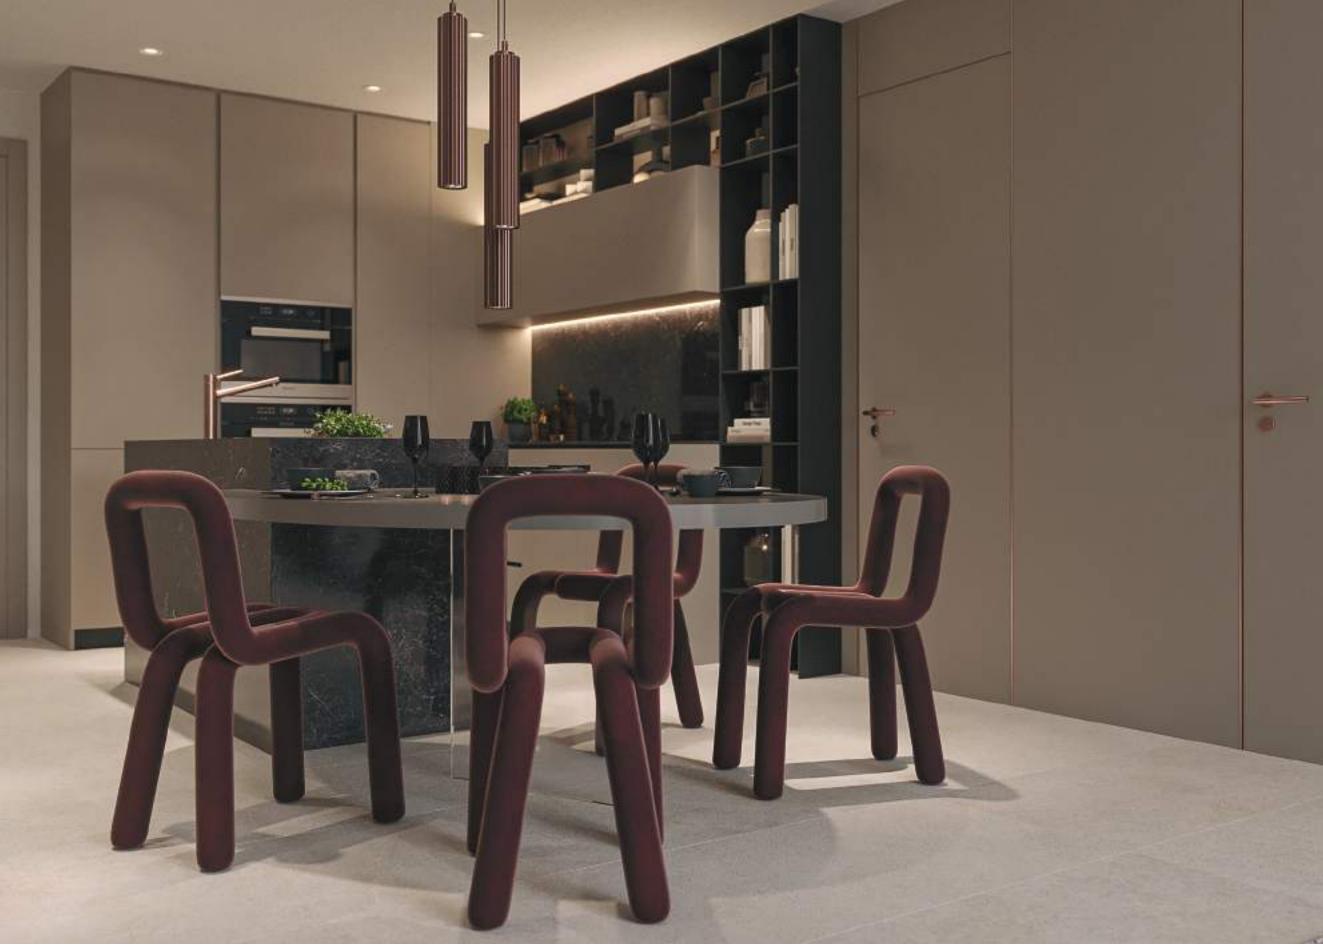

#### THE KITCHEN

Bathed in natural light pouring through floor-to-ceiling windows, Hyde Walk's kitchens redefine modern elegance. A play of contrasting elements, from sleek black accents to an elevated neutral palette, infuses sophistication into every detail, including ingenious storage solutions, top-notch appliances, and seamlessly integrated spaces. At the heart of each kitchen, a grand island becomes a focal point, inviting families to gather for moments of quality time. Whether it's shared meals, social occasions, or coffee breaks, Hyde Walk's kitchens are not just functional spaces but vibrant hubs where culinary artistry and communal connections flourish.