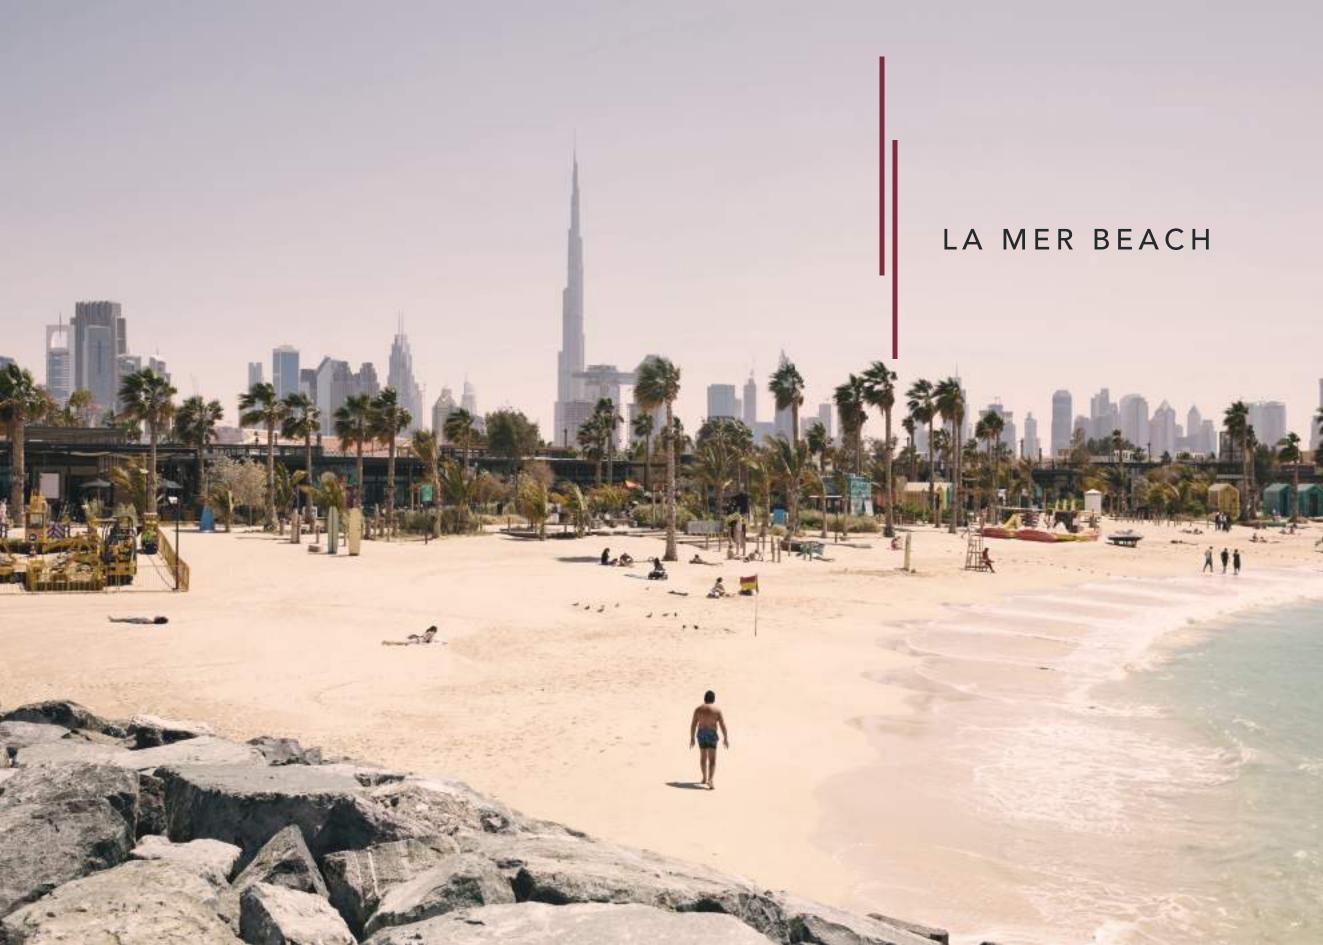

#### WALKING DISTANCE

| Emirates Tower Metro Station         | 8 minute  |
|--------------------------------------|-----------|
| Museum of The Future                 | 10 minute |
| Dubai World Trade Center             | 10 minute |
| Dubai International Financial Center | 8 minute  |
| City Walk                            | 7 minute  |
| Coca-Cola Arena                      | 7 minute  |
| Burj Khalifa                         | 10 minute |
| Dubai Mall                           | 10 minute |
| La Mer beach                         | 10 minute |