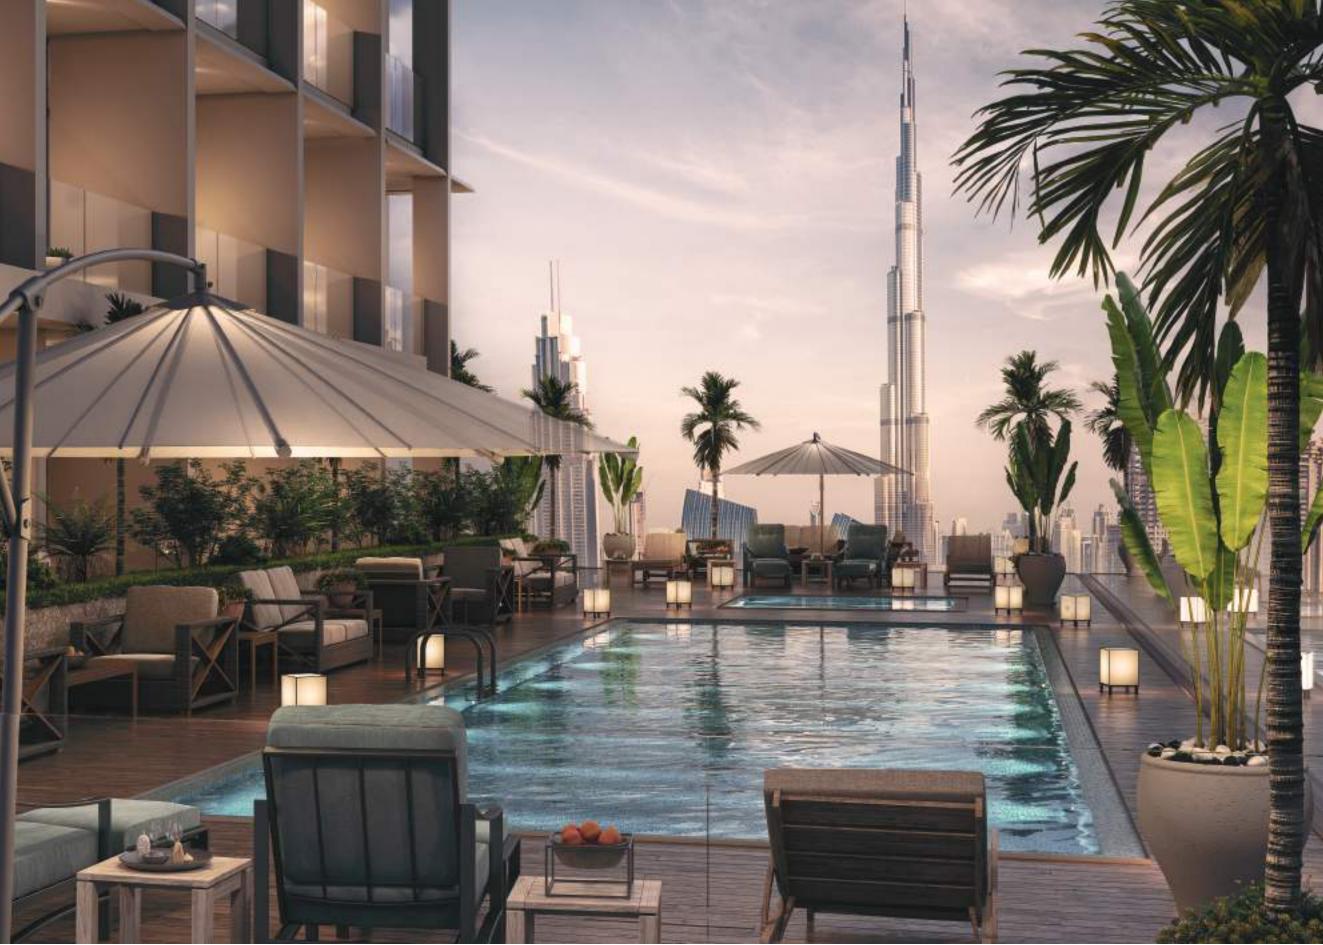

#### REFRESH AND RELAX

Nestled at the pinnacle of Hyde Walk, the pool deck offers an exquisite retreat. It features a shaded terrace, infinity pools for both families and adults and sun-loungers. This elevated sanctuary is not just a pool but an oasis of sophistication and relaxation. The Hyde Walk pool becomes the ultimate vantage point to witness the sunset over the iconic landmarks of Dubai. With its elevated design and serene ambiance, The Pool Club at Hyde Walk is destined to become the favored escape for residents, creating moments of tranquility against the dynamic backdrop of the city.