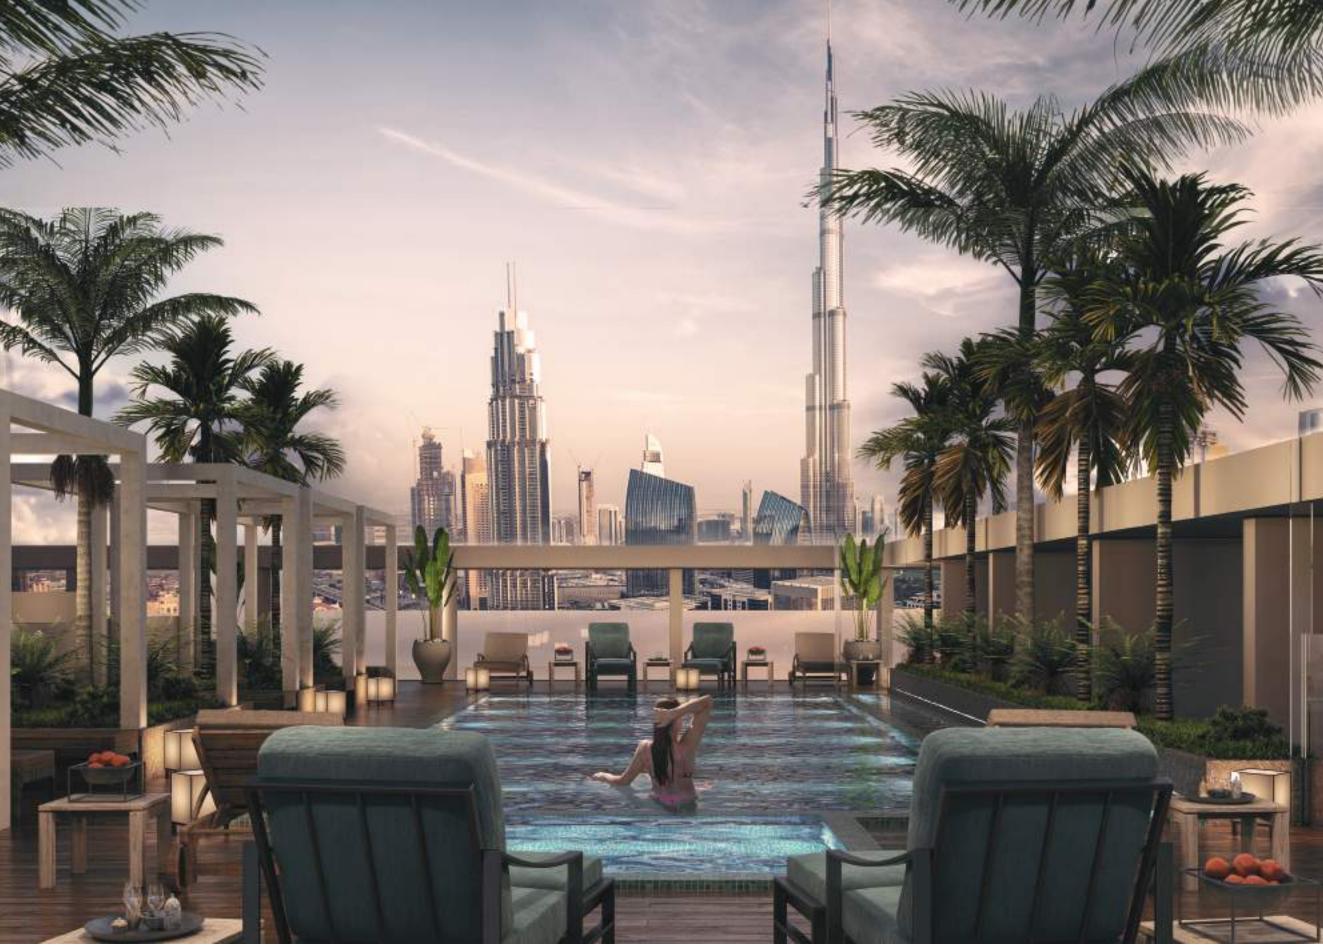

#### REFRESH AND RELAX

Nestled at the pinnacle of Hyde Walk, the pool deck offers an exquisite retreat. It features a shaded terrace, infinity pools for both families and adults and sun-loungers. This elevated sanctuary is not just a pool but an oasis of sophistication and relaxation. The Hyde Walk pool becomes the ultimate vantage point to witness the sunset over the iconic landmarks of Dubai. With its elevated design and serene ambiance, The Pool Club at Hyde Walk is destined to become the favored escape for residents, creating moments of tranquility against the dynamic backdrop of the city.