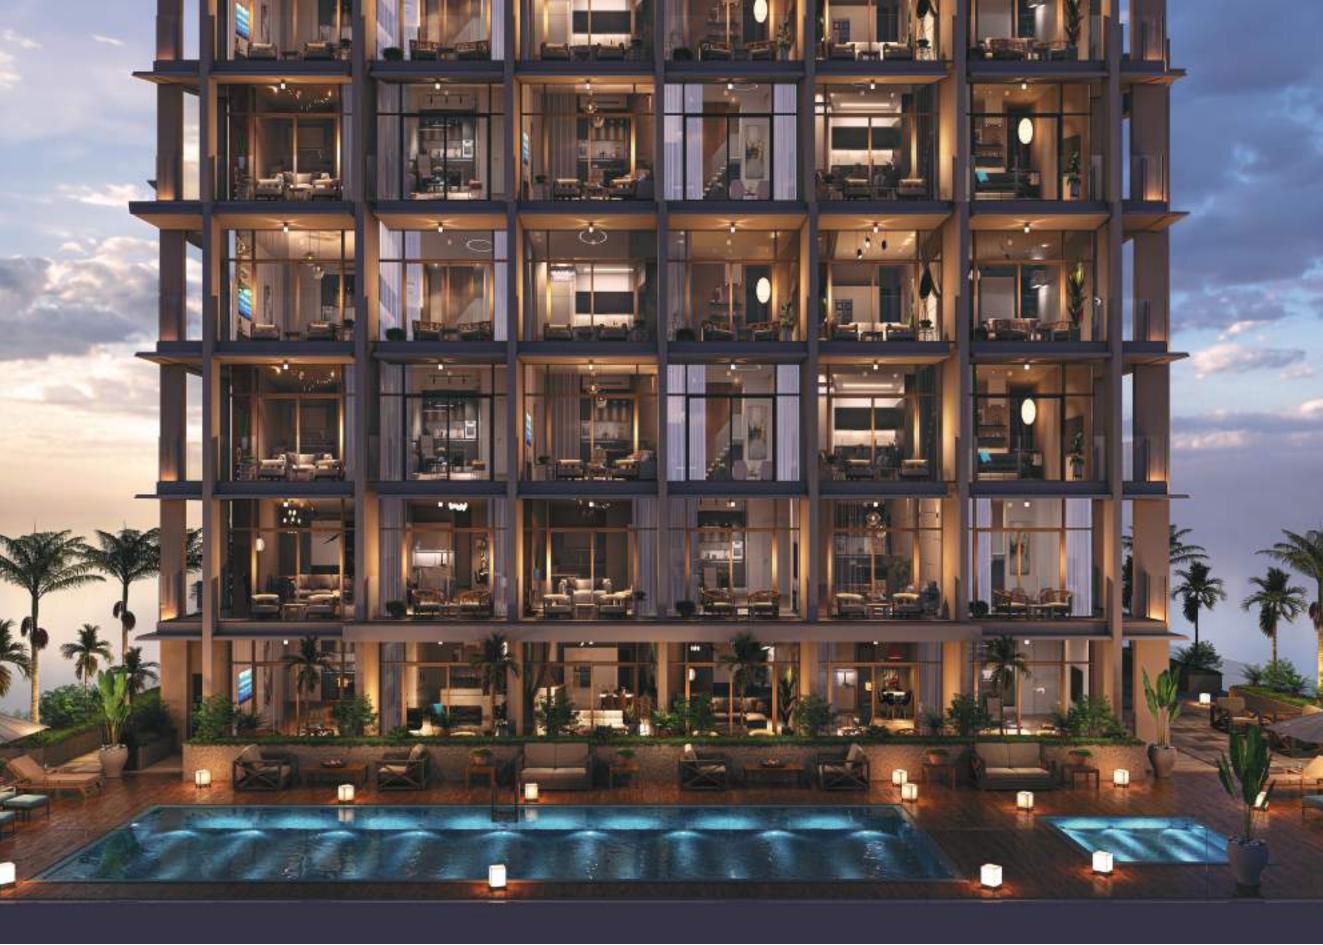

#### REFRESH AND RELAX

Nestled at the pinnacle of Hyde Walk, the pool deck offers an exquisite retreat. It features a shaded terrace, infinity pools for both families and adults and sun-loungers. This elevated sanctuary is not just a pool but an oasis of sophistication and relaxation. The Hyde Walk pool becomes the ultimate vantage point to witness the sunset over the iconic landmarks of Dubai. With its elevated design and serene ambiance, The Pool Club at Hyde Walk is destined to become the favored escape for residents, creating moments of tranquility against the dynamic backdrop of the city.