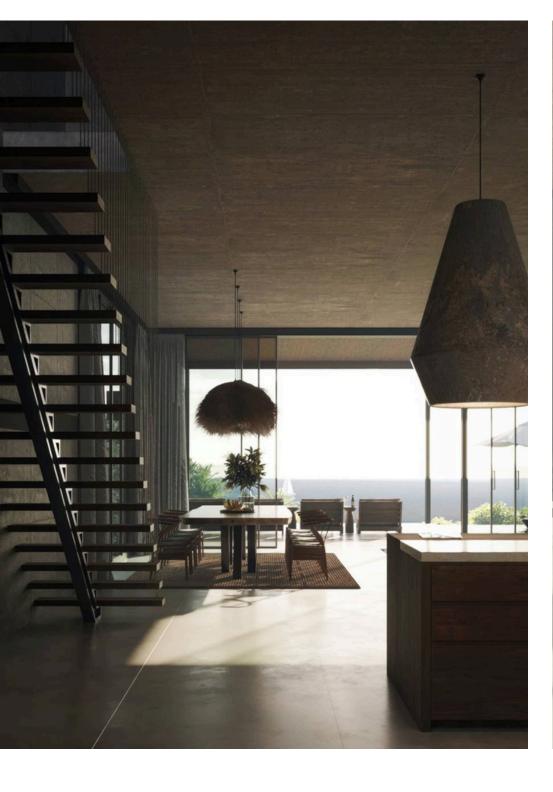

# VILLA CALIPSO Pandawa



\$1.700.000 - \$2.000.000

Private luxury villa in industrial style

12-14 months

Construction period

Pandawa, Bukit

0%
Installment plan (6 payments)

30 years
Leasehold

#### 800m2

Land area

## 515m2

Total area villas

#### Villa

- 4 bedrooms
- Gym
- Spa
- Sauna
- Jacuzzi
- 5 restrooms
- Office

- Terrace with cinema and fire zone
- Spacious living room 95 m2
- Swimming pool 90 m2
- Summer kitchen with BBQ
- Direct ocean view





- All pieces of furniture are made of natural Indonesian teak with stone and metal inserts.
- Living bamboo outside the windows creates a feeling of calm and tranquility. Natural cotton curtains in navy color continue the breath of the ocean and convey its coolness.
- The texture of the raw concrete surface brings an industrial touch to the interior and perfectly contrasts with the softness and warmth of the island of Bali.



## Living room and kitchen





## Living room and kitchen







#### Bedroom













### Cinema



Jacuzzi



## Swimming pool of 80 m2 with a seating area Open kitchen with BBQ area





#### Payment plan:

On the day of signing the agreement, 30% of the amount of the first payment under the development agreement + the full cost of the land lease agreemen