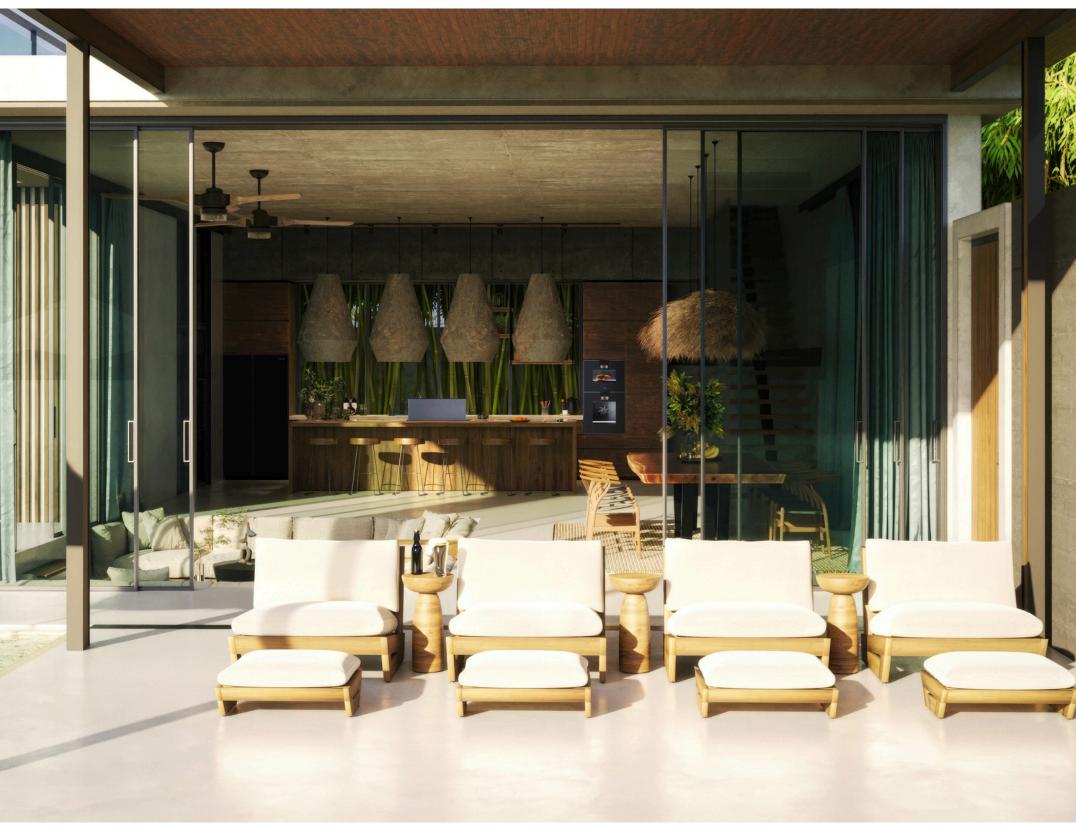

## Living room and kitchen

## Swimming pool of 80 m2 with a seating area Open kitchen with BBQ area