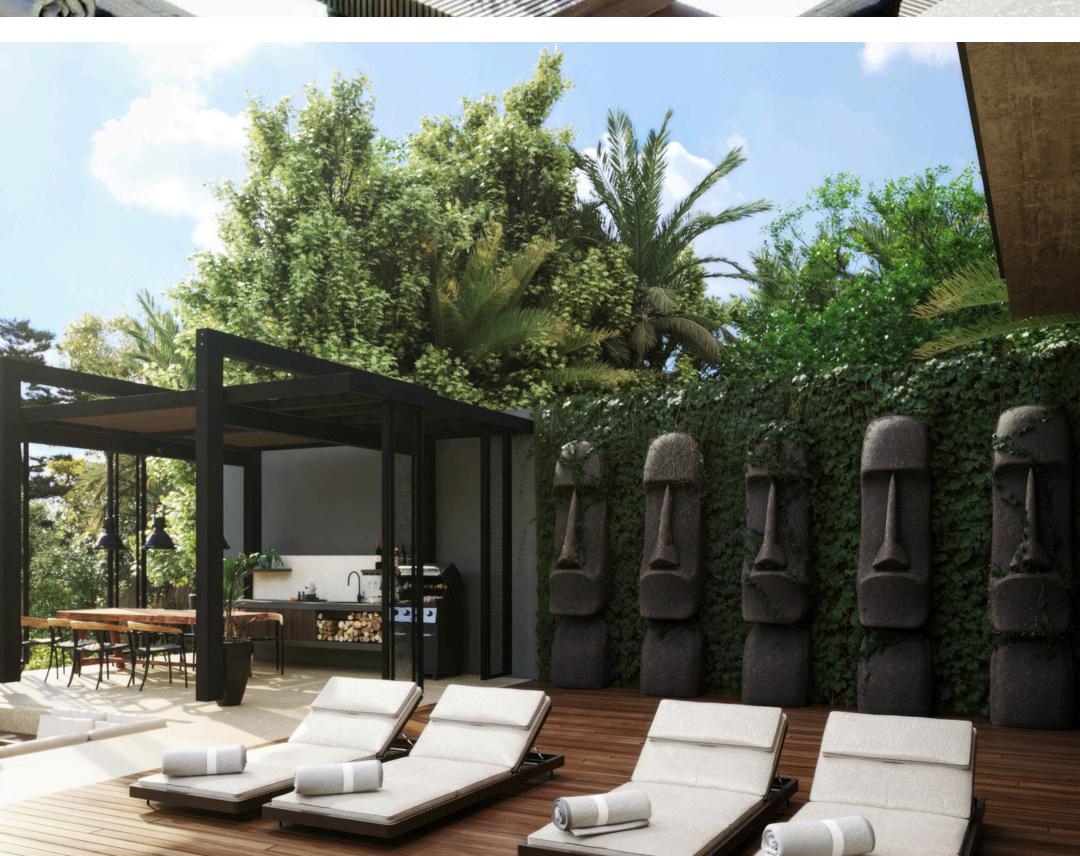

una
- Jacuzzi
- 5 restrooms
- Office

- Terrace with cinema and fire zone
- Spacious living room 95 m2
- Swimming pool 90 m2
- Summer kitchen with BBQ
- Direct ocean view





- All pieces of furniture are made of natural Indonesian teak with stone and metal inserts.
- Living bamboo outside the windows creates a feeling of calm and tranquility. Natural cotton curtains in navy color continue the breath of the ocean and convey its coolness.
- The texture of the raw concrete surface brings an industrial touch to the interior and perfectly contrasts with the softness and warmth of the island of Bali.



## Living room and kitchen





## Living room and kitchen







#### Bedroom













### Cinema



Jacuzzi



## Swimming pool of 80 m2 with a seating area Open kitchen with BBQ area





#### Payment plan:

On the day of signing the agreement, 30% of the amount of the first payment under the development agreement + the full cost of the land lease agreement

- Second payment 20%
- Third payment 20%
- Fourth payment 20%
- Fifth payment 5%
- Remaining 5%

Approximately 6-8 weeks for each stage