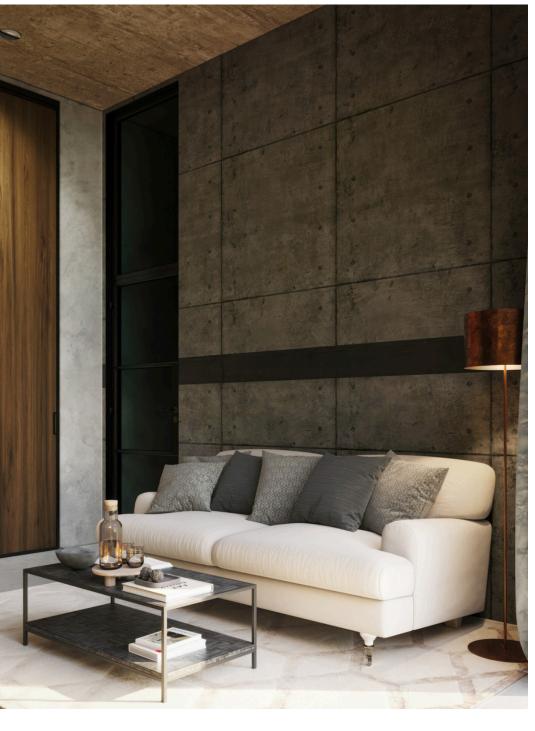

- All pieces of furniture are made of natural Indonesian teak with stone and metal inserts.
- Living bamboo outside the windows creates a feeling of calm and tranquility. Natural cotton curtains in navy color continue the breath of the ocean and convey its coolness.
- The texture of the raw concrete surface brings an industrial touch to the interior and perfectly contrasts with the softness and warmth of the island of Bali.