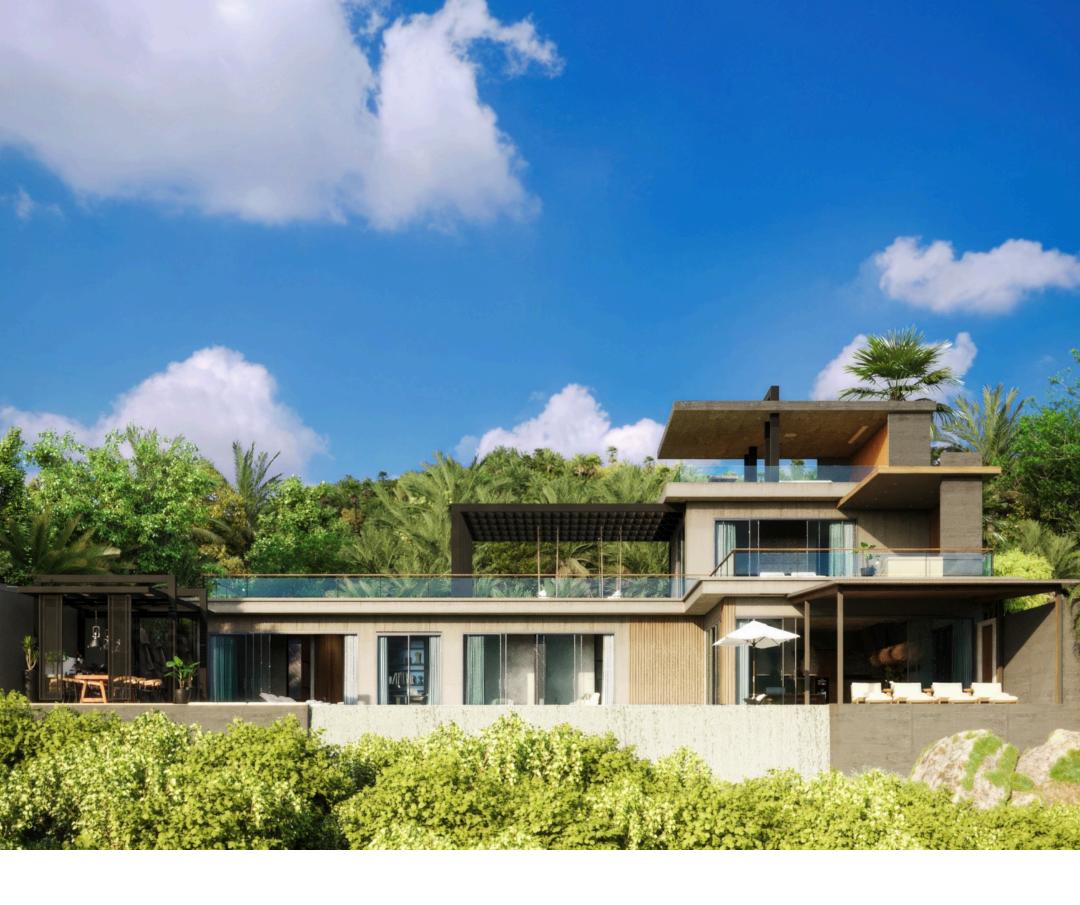

# VILLA CALIPSO Pandawa

\$1.700.000 - \$2.000.000

Private luxury villa in industrial style

12-14 months

Construction period

Pandawa, Bukit

0%
Installment plan (6 payments)

30 years
Leasehold

#### Villa

- 4 bedrooms
- Gym
- Spa
- Sauna
- Jacuzzi
- 5 restrooms
- Office

- Terrace with cinema and fire zone
- Spacious living room 95 m2
- Swimming pool 90 m2
- Summer kitchen with BBQ
- Direct ocean view