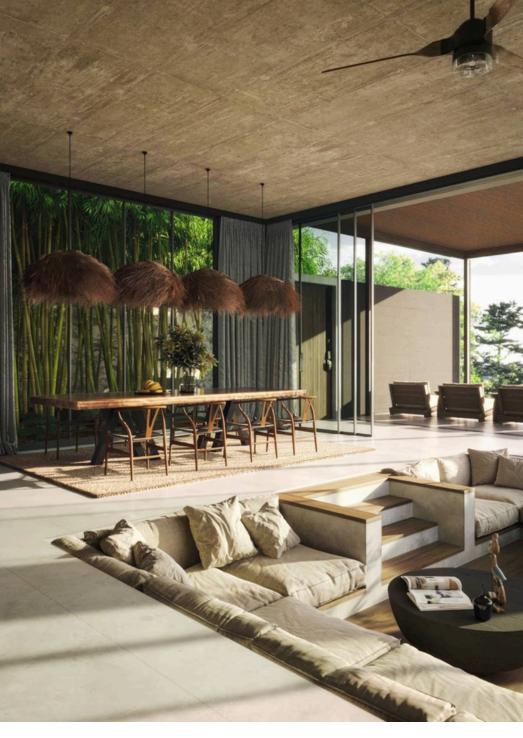

## Living room and kitchen

- All pieces of furniture are made of natural Indonesian teak with stone and metal inserts.
- Living bamboo outside the windows creates a feeling of calm and tranquility. Natural cotton curtains in navy color continue the breath of the ocean and convey its coolness.
- The texture of the raw concrete surface brings an industrial touch to the interior and perfectly contrasts with the softness and warmth of the island of Bali.