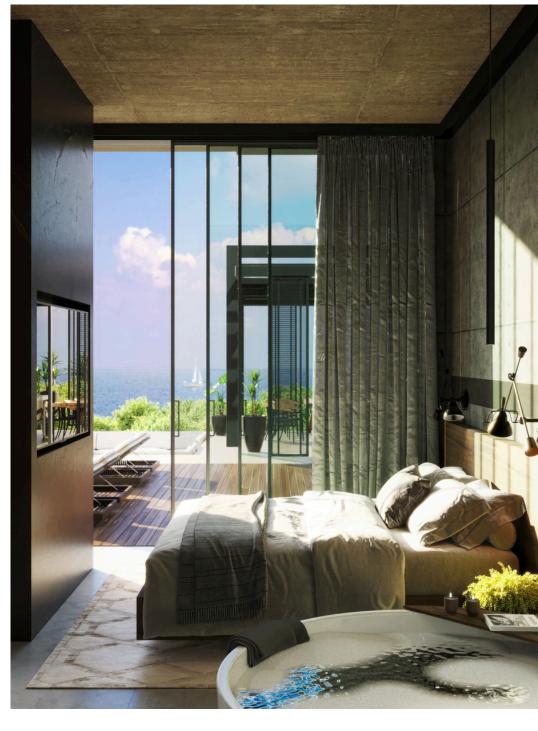

#### Bedroom

- All pieces of furniture are made of natural Indonesian teak with stone and metal inserts.
- Living bamboo outside the windows creates a feeling of calm and tranquility. Natural cotton curtains in navy color continue the breath of the ocean and convey its coolness.
- The texture of the raw concrete surface brings an industrial touch to the interior and perfectly contrasts with the softness and warmth of the island of Bali.