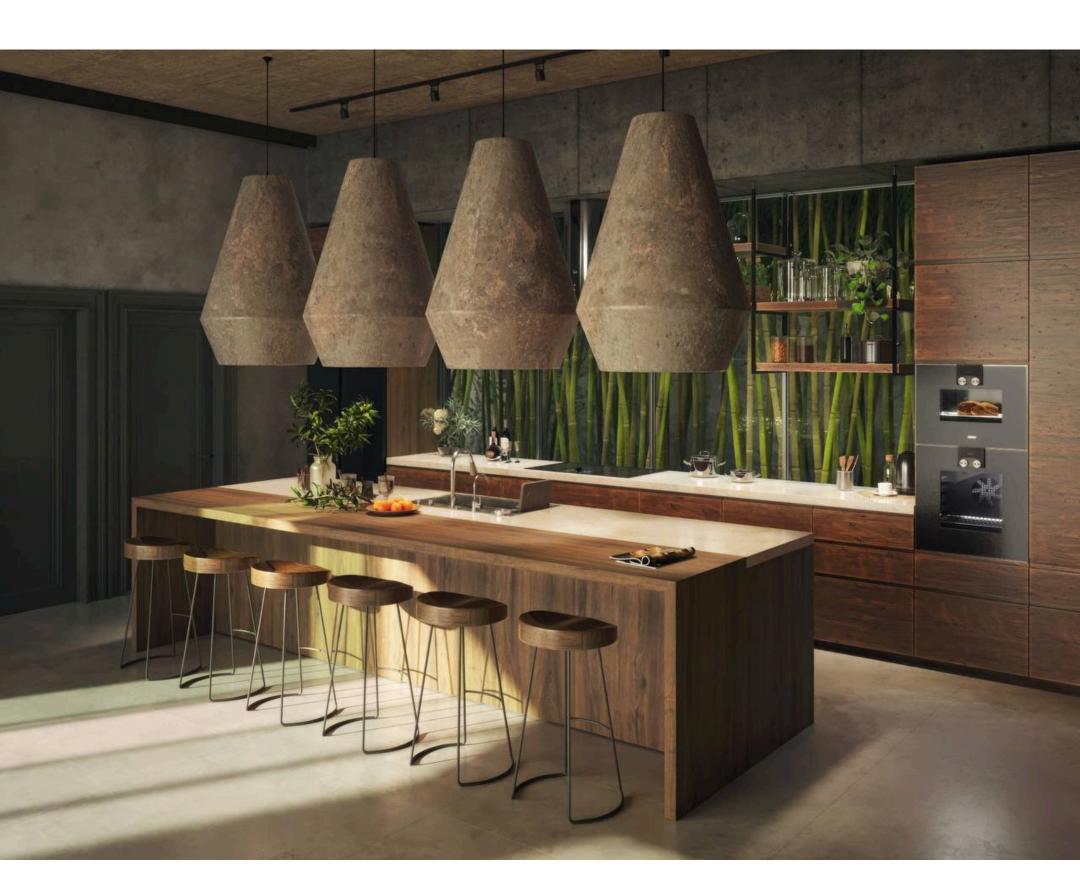

- All pieces of furniture are made of natural Indonesian teak with stone and metal inserts.
- Living bamboo outside the windows creates a feeling of calm and tranquility. Natural cotton curtains in navy color continue the breath of the ocean and convey its coolness.
- The texture of the raw concrete surface brings an industrial touch to the interior and perfectly contrasts with the softness and warmth of the island of Bali.

## Living room and kitchen