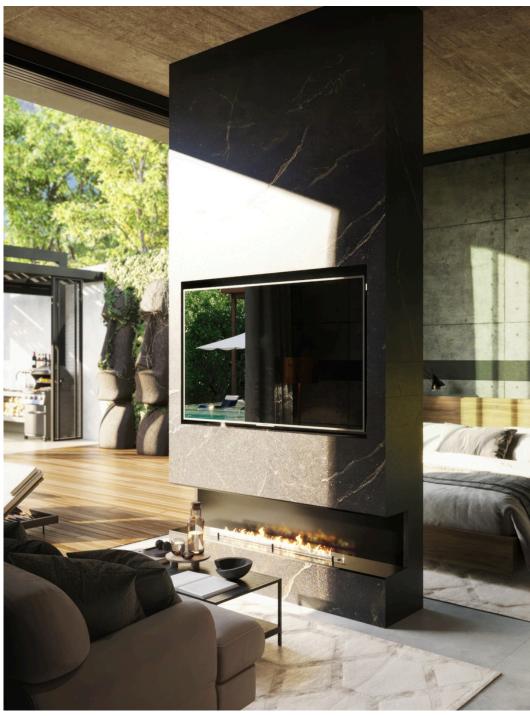

years
Leasehold

#### 800m2

Land area

## 515m2

Total area villas

#### Villa

- 4 bedrooms
- Gym
- Spa
- Sauna
- Jacuzzi
- 5 restrooms
- Office

- Terrace with cinema and fire zone
- Spacious living room 95 m2
- Swimming pool 90 m2
- Summer kitchen with BBQ
- Direct ocean view





- All pieces of furniture are made of natural Indonesian teak with stone and metal inserts.
- Living bamboo outside the windows creates a feeling of calm and tranquility. Natural cotton curtains in navy color continue the breath of the ocean and convey its coolness.
- The texture of the raw concrete surface brings an industrial touch to the interior and perfectly contrasts with the softness and warmth of the island of Bali.



## Living room and kitchen





## Living room and kitchen







#### Bedroom













### Cinema



Jacuzzi



## Swimming pool of 80 m2 with a seating area Open kitchen with BBQ area





#### Payment plan:

On the day of signing the agreement, 30% of the amount of the first payment under the development agreement + the full cost of the land lease agreement

- Second payment 20%
- Third payment 20%
- Fourth payment 20%
- Fifth payment 5%
- Remaining 5%

Approximately 6-8 weeks for each stage