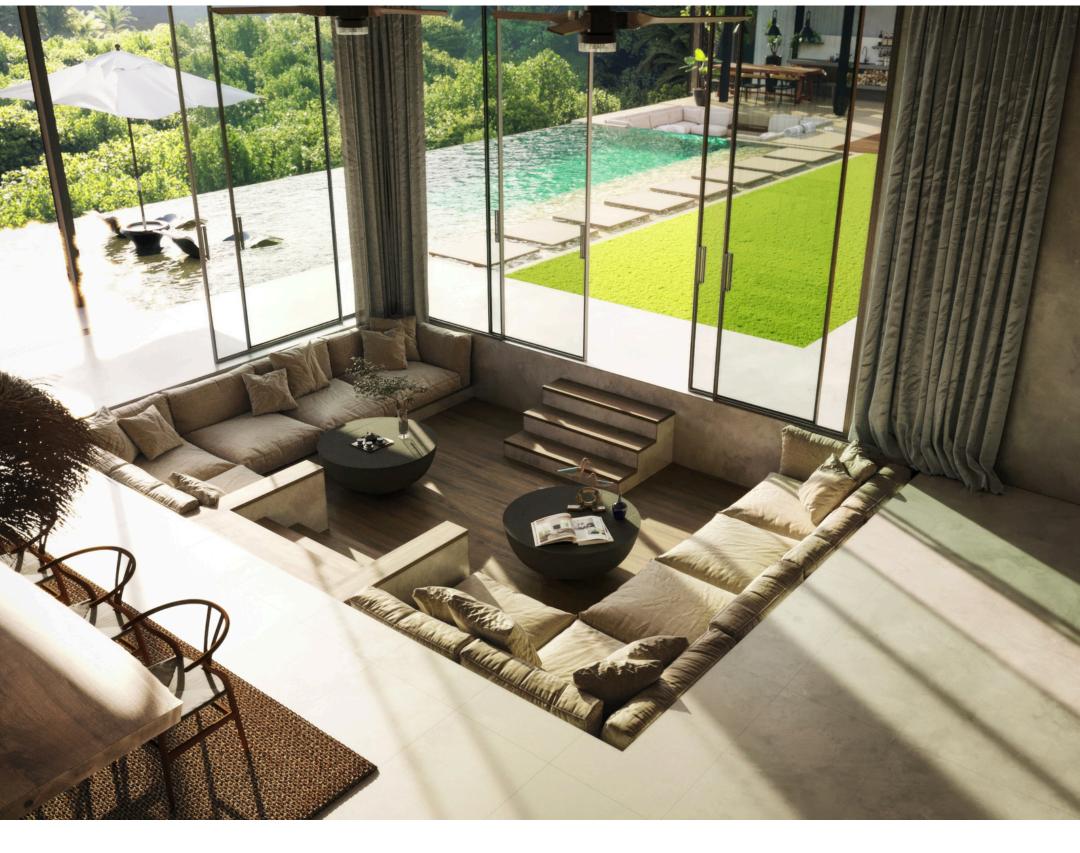

Pandawa, Bukit

0%
Installment plan (6 payments)

30 years
Leasehold

#### 800m2

Land area

## 515m2

Total area villas

#### Villa

- 4 bedrooms
- Gym
- Spa
- Sauna
- Jacuzzi
- 5 restrooms
- Office

- Terrace with cinema and fire zone
- Spacious living room 95 m2
- Swimming pool 90 m2
- Summer kitchen with BBQ
- Direct ocean view





- All pieces of furniture are made of natural Indonesian teak with stone and metal inserts.
- Living bamboo outside the windows creates a feeling of calm and tranquility. Natural cotton curtains in navy color continue the breath of the ocean and convey its coolness.
- The texture of the raw concrete surface brings an industrial touch to the interior and perfectly contrasts with the softness and warmth of the island of Bali.



## Living room and kitchen





## Living room and kitchen







#### Bedroom













### Cinema



Jacuzzi



## Swimming pool of 80 m2 with a seating area Open kitchen with BBQ area





#### Payment plan:

On the day of signing the agreement, 30% of the amount of the first payment under the development agreement + the full cost of the land lease agreement

- Second payment 20%
- Third payment 20%
- Fourth payment 20%
- Fifth payment 5%
- Remaining 5%

Approximately 6-8 weeks for each stage