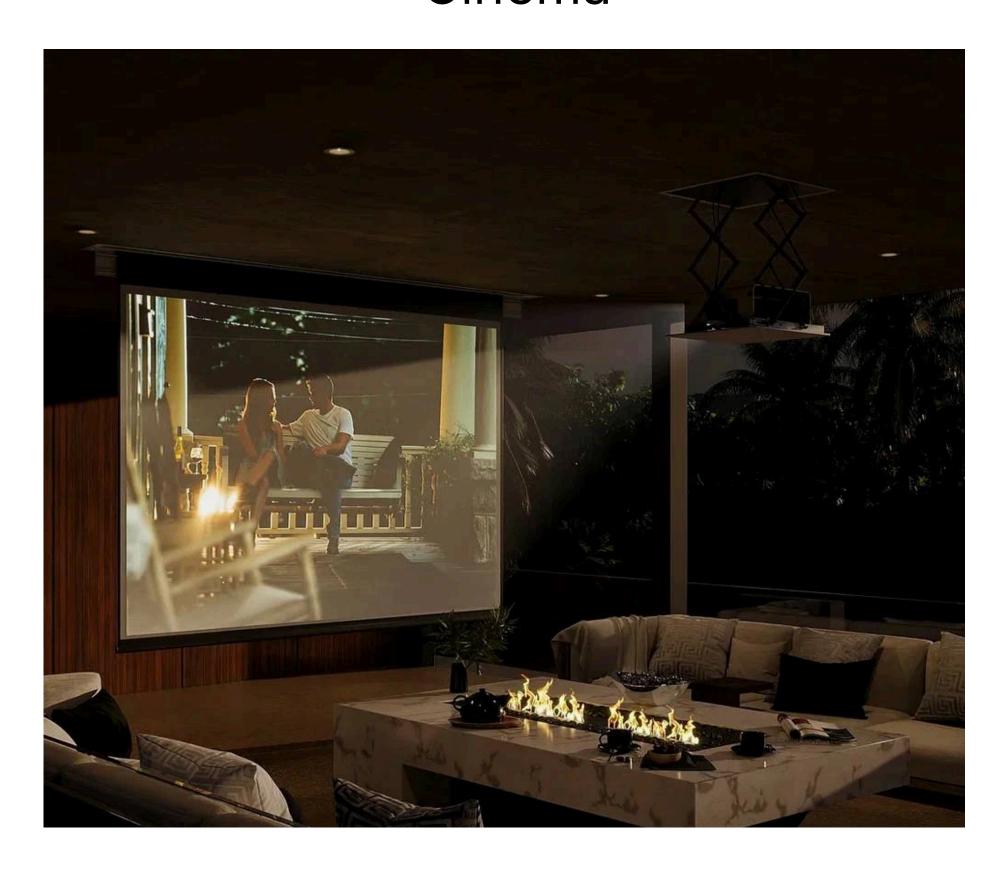

800m2

Land area

## 515m2

Total area villas

#### Villa

- 4 bedrooms
- Gym
- Spa
- Sauna
- Jacuzzi
- 5 restrooms
- Office

- Terrace with cinema and fire zone
- Spacious living room 95 m2
- Swimming pool 90 m2
- Summer kitchen with BBQ
- Direct ocean view





- All pieces of furniture are made of natural Indonesian teak with stone and metal inserts.
- Living bamboo outside the windows creates a feeling of calm and tranquility. Natural cotton curtains in navy color continue the breath of the ocean and convey its coolness.
- The texture of the raw concrete surface brings an industrial touch to the interior and perfectly contrasts with the softness and warmth of the island of Bali.



## Living room and kitchen





## Living room and kitchen







#### Bedroom













### Cinema



Jacuzzi



## Swimming pool of 80 m2 with a seating area Open kitchen with BBQ area





#### Payment plan:

On the day of signing the agreement, 30% of the amount of the first payment under the development agreement + the full cost of the land lease agreement

- Second payment 20%
- Third payment 20%
- Fourth payment 20%
- Fifth payment 5%
- Remaining 5%

Approximately 6-8 weeks for each stage