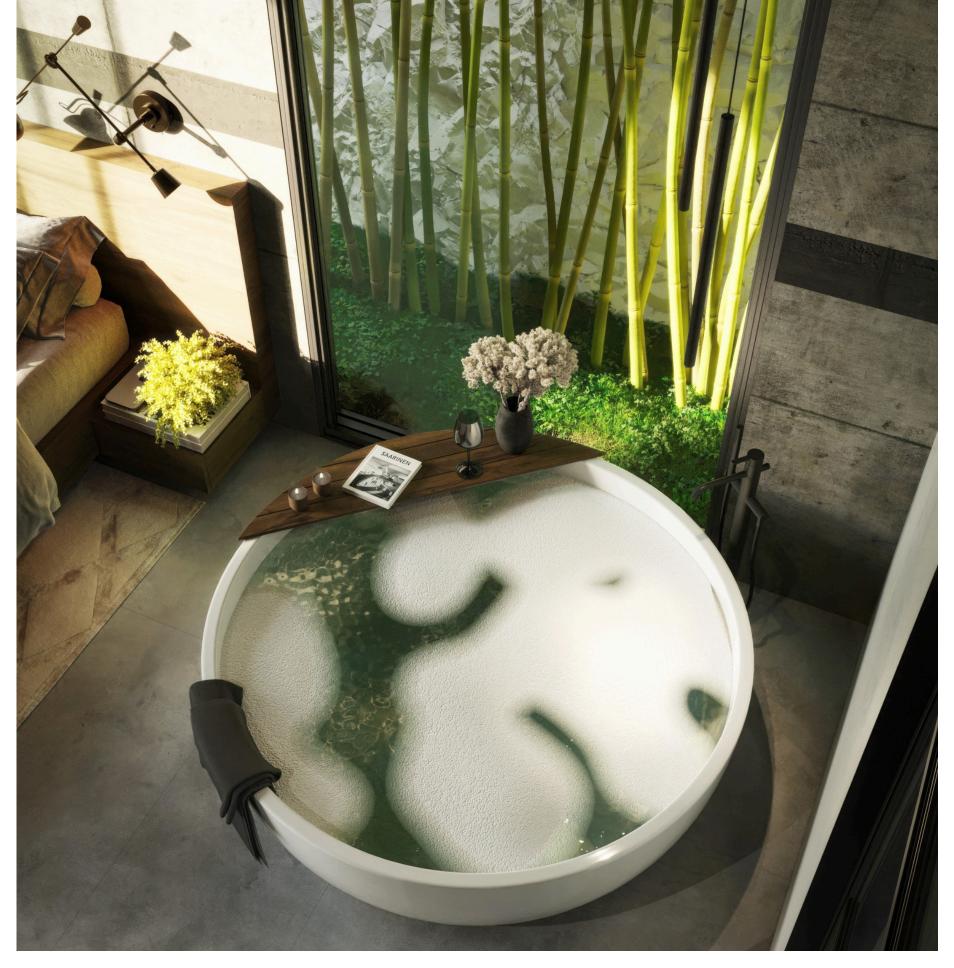

#### Bedroom

- All pieces of furniture are made of natural Indonesian teak with stone and metal inserts.
- Living bamboo outside the windows creates a feeling of calm and tranquility. Natural cotton curtains in navy color continue the breath of the ocean and convey its coolness.
- The texture of the raw concrete surface brings an industrial touch to the interior and perfectly contrasts with the softness and warmth of the island of Bali.