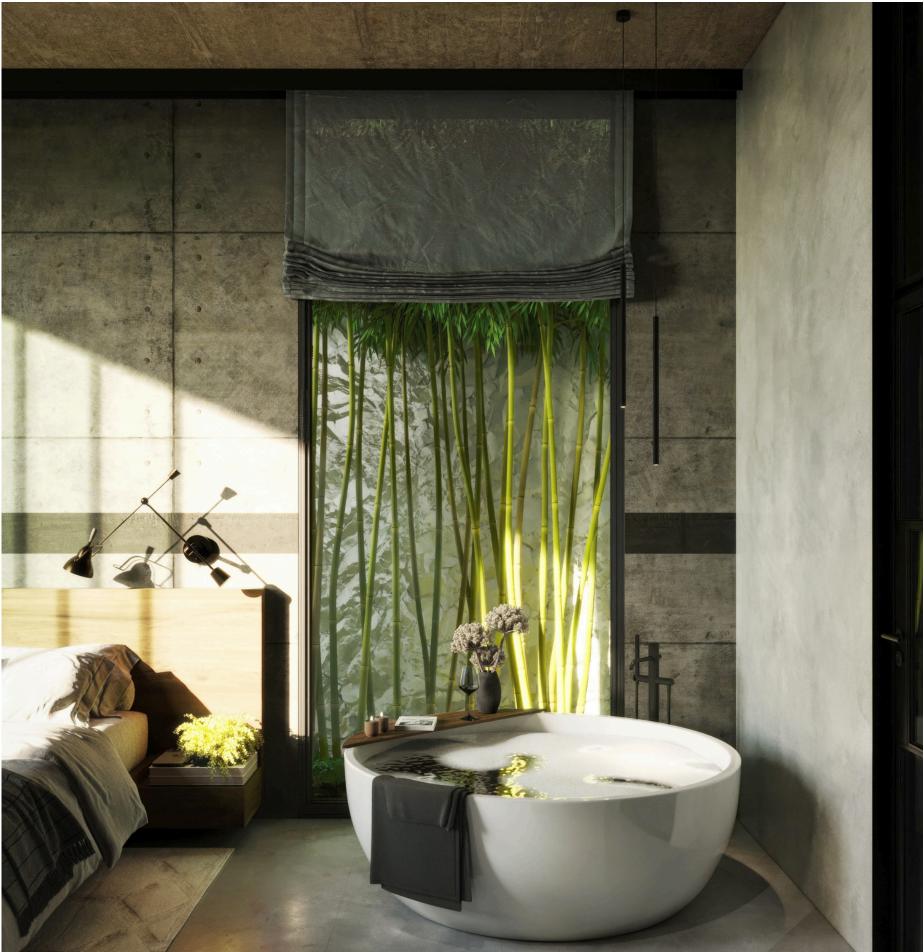

#### Bedroom

- All pieces of furniture are made of natural Indonesian teak with stone and metal inserts.
- Living bamboo outside the windows creates a feeling of calm and tranquility. Natural cotton curtains in navy color continue the breath of the ocean and convey its coolness.
- The texture of the raw concrete surface brings an industrial touch to the interior and perfectly contrasts with the softness and warmth of the island of Bali.