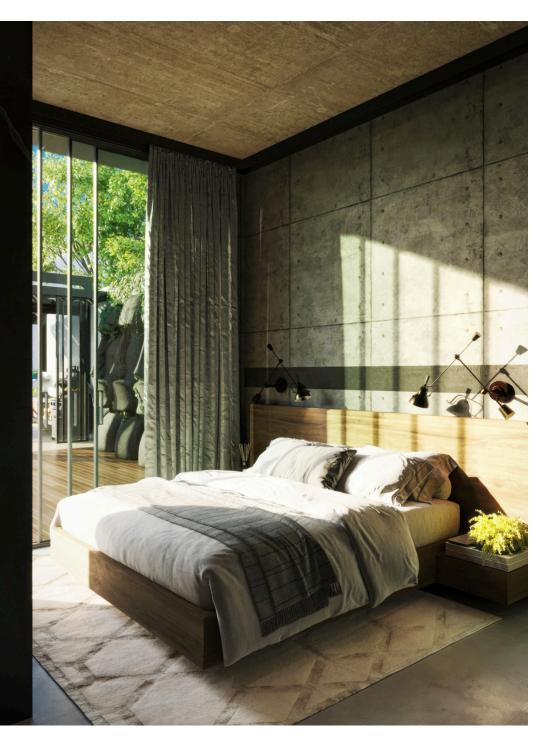

30 years
Leasehold

#### 800m2

Land area

## 515m2

Total area villas

#### Villa

- 4 bedrooms
- Gym
- Spa
- Sauna
- Jacuzzi
- 5 restrooms
- Office

- Terrace with cinema and fire zone
- Spacious living room 95 m2
- Swimming pool 90 m2
- Summer kitchen with BBQ
- Direct ocean view





- All pieces of furniture are made of natural Indonesian teak with stone and metal inserts.
- Living bamboo outside the windows creates a feeling of calm and tranquility. Natural cotton curtains in navy color continue the breath of the ocean and convey its coolness.
- The texture of the raw concrete surface brings an industrial touch to the interior and perfectly contrasts with the softness and warmth of the island of Bali.



## Living room and kitchen





## Living room and kitchen







#### Bedroom













### Cinema



Jacuzzi



## Swimming pool of 80 m2 with a seating area Open kitchen with BBQ area





#### Payment plan:

On the day of signing the agreement, 30% of the amount of the first payment under the development agreement + the full cost of the land lease agreement

- Second payment 20%
- Third payment 20%
- Fourth payment 20%
- Fifth payment 5%
- Remaining 5%

Approximately 6-8 weeks for each stage