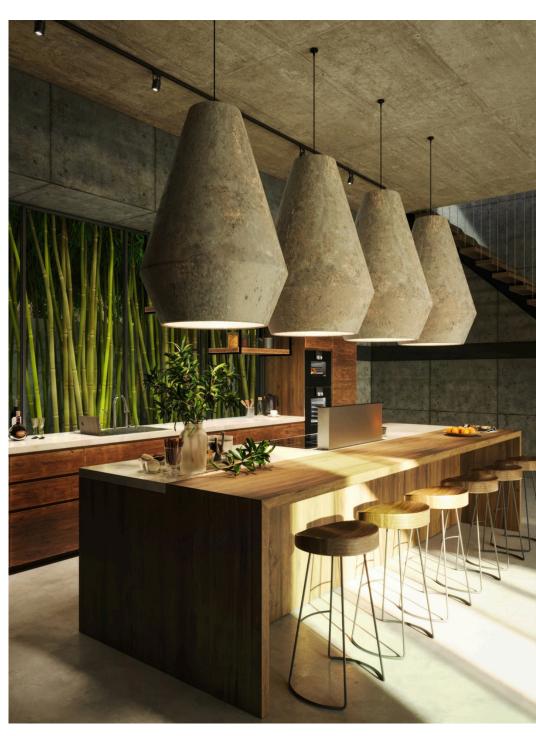

- All pieces of furniture are made of natural Indonesian teak with stone and metal inserts.
- Living bamboo outside the windows creates a feeling of calm and tranquility. Natural cotton curtains in navy color continue the breath of the ocean and convey its coolness.
- The texture of the raw concrete surface brings an industrial touch to the interior and perfectly contrasts with the softness and warmth of the island of Bali.

## Living room and kitchen