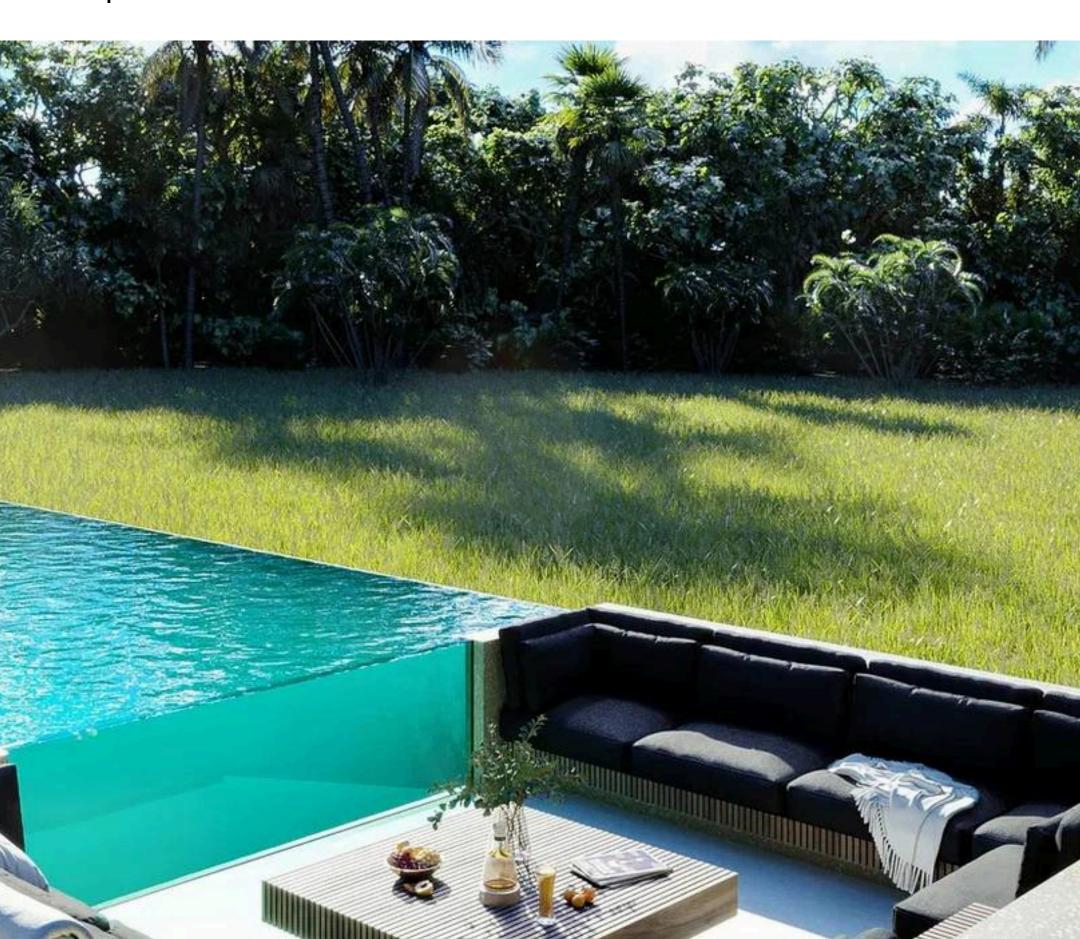

Sauna
- Jacuzzi
- 5 restrooms
- Office

- Terrace with cinema and fire zone
- Spacious living room 95 m2
- Swimming pool 90 m2
- Summer kitchen with BBQ
- Direct ocean view





- All pieces of furniture are made of natural Indonesian teak with stone and metal inserts.
- Living bamboo outside the windows creates a feeling of calm and tranquility. Natural cotton curtains in navy color continue the breath of the ocean and convey its coolness.
- The texture of the raw concrete surface brings an industrial touch to the interior and perfectly contrasts with the softness and warmth of the island of Bali.



## Living room and kitchen





## Living room and kitchen







#### Bedroom













### Cinema



Jacuzzi



## Swimming pool of 80 m2 with a seating area Open kitchen with BBQ area





#### Payment plan:

On the day of signing the agreement, 30% of the amount of the first payment under the development agreement + the full cost of the land lease agreement

- Second payment 20%
- Third payment 20%
- Fourth payment 20%
- Fifth payment 5%
- Remaining 5%

Approximately 6-8 weeks for each stage