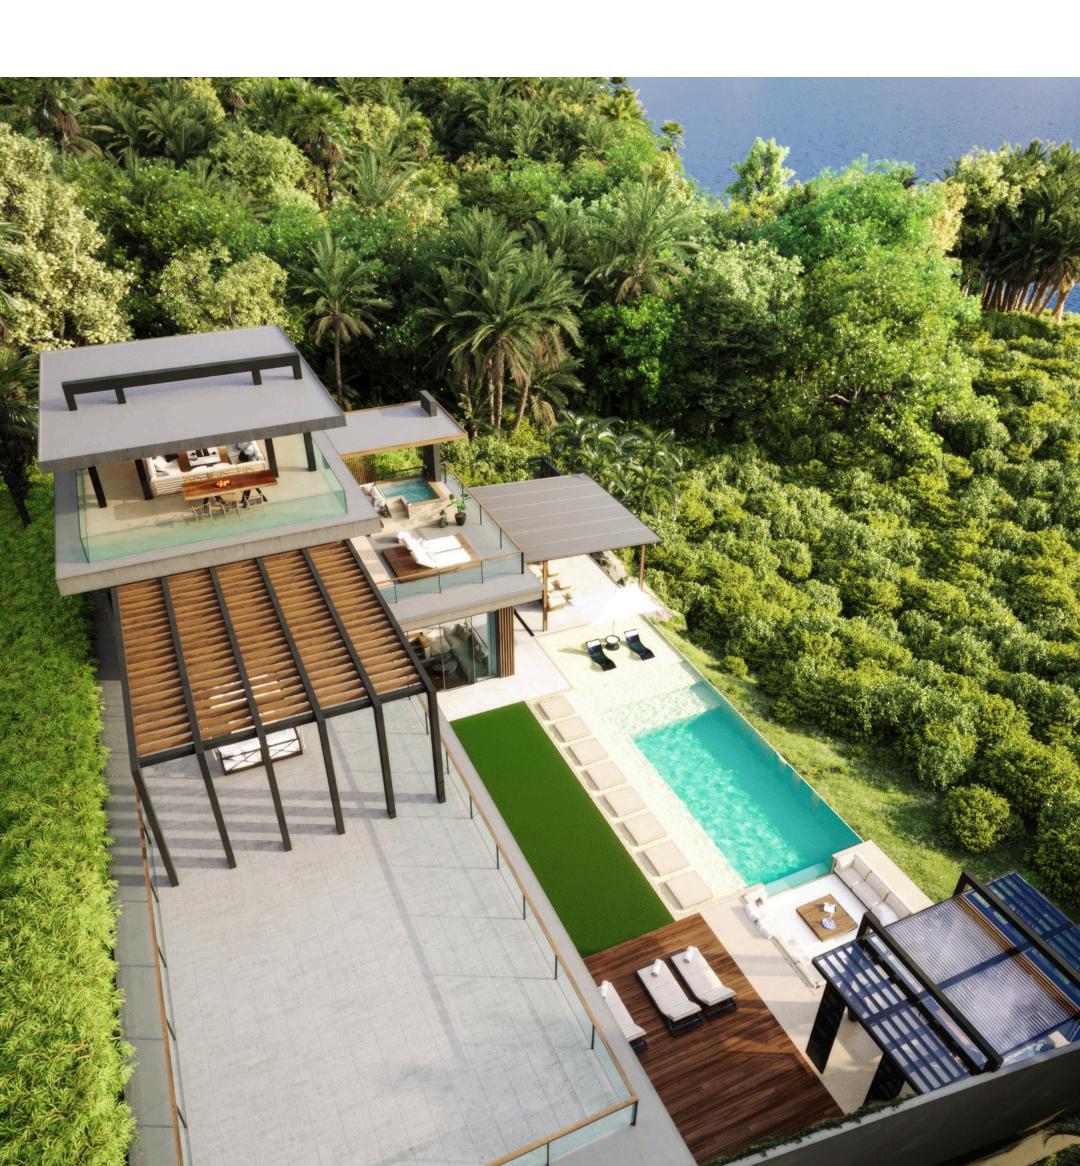

## Swimming pool of 80 m2 with a seating area Open kitchen with BBQ area

#### Villa

- 4 bedrooms
- Gym
- Spa
- Sauna
- Jacuzzi
- 5 restrooms
- Office

- Terrace with cinema and fire zone
- Spacious living room 95 m2
- Swimming pool 90 m2
- Summer kitchen with BBQ
- Direct ocean view