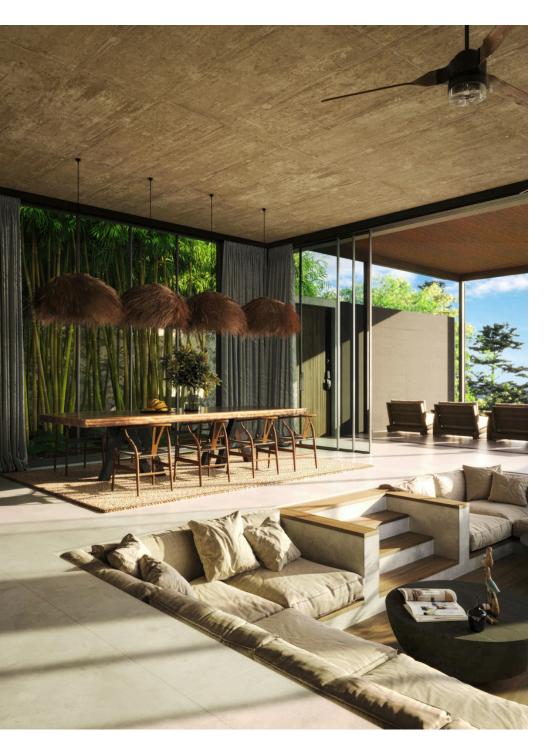

plan (6 payments)

30 years
Leasehold

#### 800m2

Land area

## 515m2

Total area villas

#### Villa

- 4 bedrooms
- Gym
- Spa
- Sauna
- Jacuzzi
- 5 restrooms
- Office

- Terrace with cinema and fire zone
- Spacious living room 95 m2
- Swimming pool 90 m2
- Summer kitchen with BBQ
- Direct ocean view





- All pieces of furniture are made of natural Indonesian teak with stone and metal inserts.
- Living bamboo outside the windows creates a feeling of calm and tranquility. Natural cotton curtains in navy color continue the breath of the ocean and convey its coolness.
- The texture of the raw concrete surface brings an industrial touch to the interior and perfectly contrasts with the softness and warmth of the island of Bali.



## Living room and kitchen





## Living room and kitchen







#### Bedroom













### Cinema



Jacuzzi



## Swimming pool of 80 m2 with a seating area Open kitchen with BBQ area





#### Payment plan:

On the day of signing the agreement, 30% of the amount of the first payment under the development agreement + the full cost of the land lease agreement

- Second payment 20%
- Third payment 20%
- Fourth payment 20%
- Fifth payment 5%
- Remaining 5%

Approximately 6-8 weeks for each stage