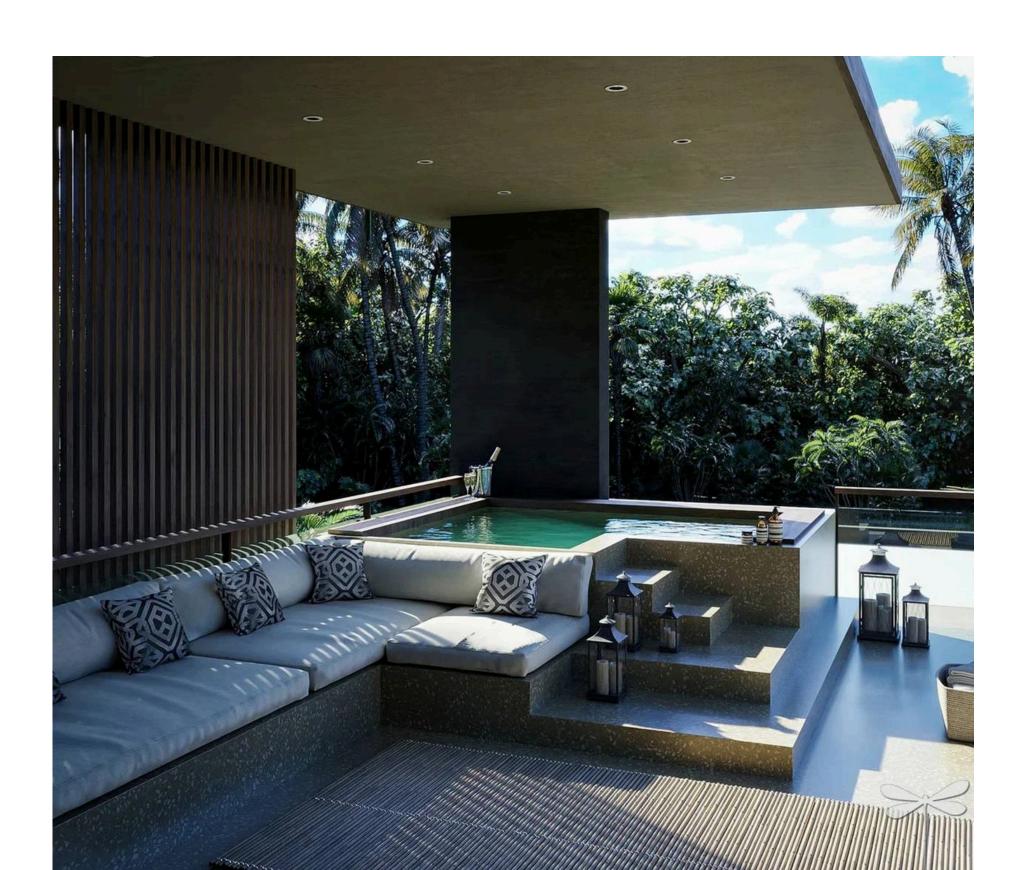

### Cinema

Jacuzzi

## Swimming pool of 80 m2 with a seating area Open kitchen with BBQ area