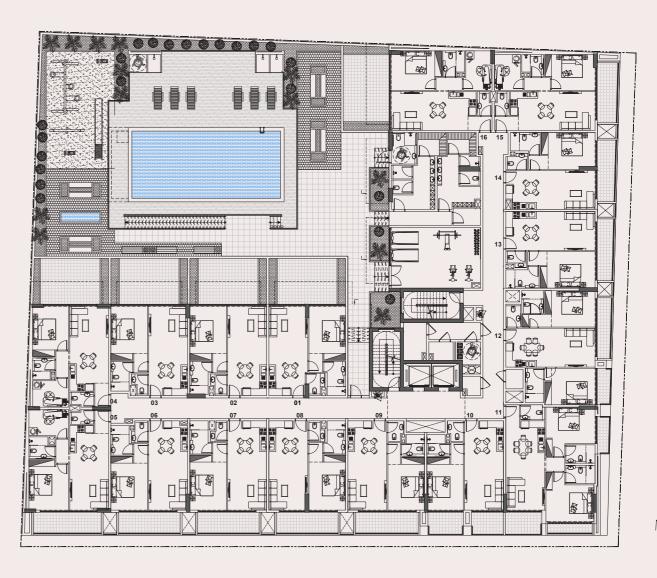

ibrant community that enhances your quality of life. Indeed, life truly comes alive in this extraordinary setting.



# CONTEMPORARY PERSPECTIVE ON LUXURY LIVING





# WELCOME TO ENHANCED LIVING AT CASA VISTA RESIDENCE









# DWELLING DÉCOR





# SPACIOUS APARTMENTS

Exuding an air of refinement, the sophisticated design aesthetic seamlessly weaves together soft whites, warm earthy tones, and premium natural materials. This blend cultivates an ambiance of timeless elegance, enveloping residents in a tranquil and luminous living space. Experience the epitome of comfort as you revel in everyday moments within this lavish abode, where abundant natural light infuses every corner with warmth and serenity.

DESIGN THAT
REDEFINE
SELEGANCE
AND PRECISION





# GROUND FLOOR



# FIRST FLOOR



# 2ND & 4TH FLOOR



# 3RD & 5TH FLOOR



# Unit

101

#### Area

 Suite Area
 56.42 sq. m.
 607.30 sq. ft.

 Terrace Area
 29.42 sq. m.
 316.67 sq. ft.

Total 85.84 sq. m. 923.97 sq. ft.







# 1Bed

# Unit

102

#### Area

 Suite Area
 55.54 sq. m.
 597.83 sq. ft.

 Terrace Area
 28.95 sq. m.
 311.61 sq. ft.

Total 84.49 sq. m. 909.44 sq. ft.





<sup>1.</sup> All dimensions are provided in both imperial and metric units and are measured to the structural elements, excluding wall finishes and construction tolerances.

<sup>2.</sup> All materials, dimensions, and drawings are approximate only and subject to change without notice at the developer's absolute discretion.

<sup>3.</sup> The actual area may vary from the stated area, and drawings are not to scale.

<sup>4.</sup> All image