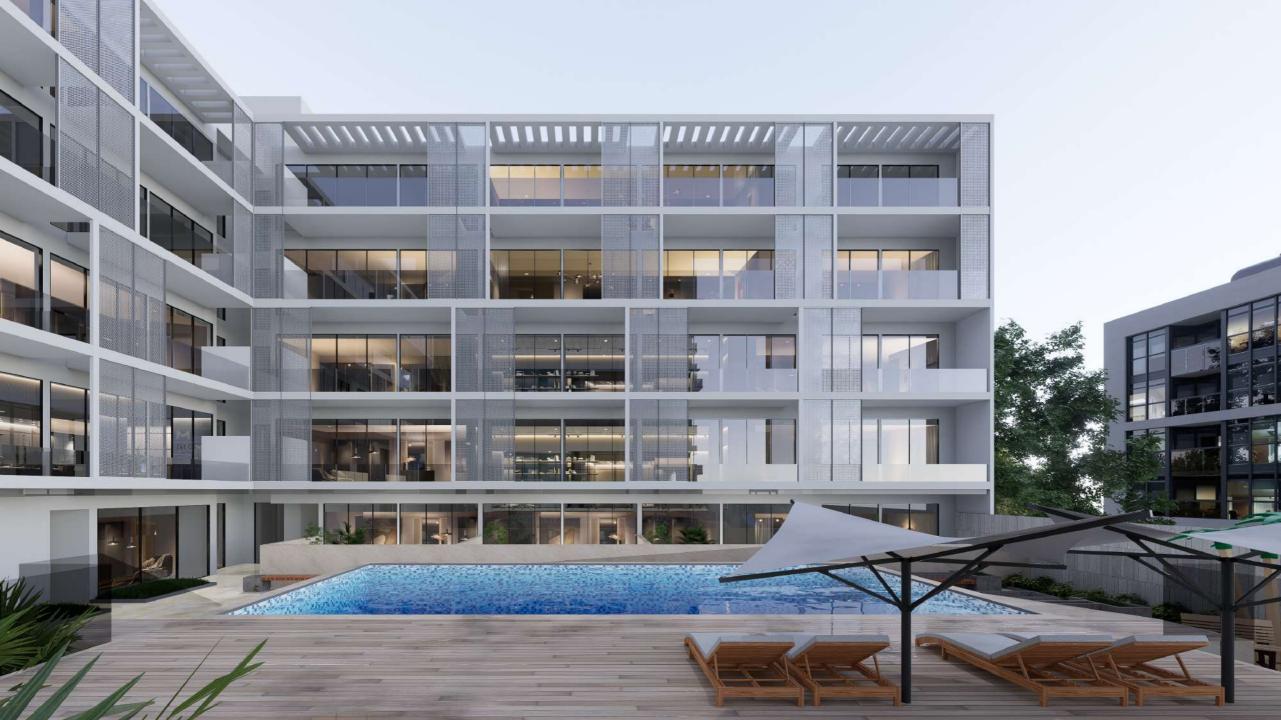

# AMENITIES

The amenities are captivating, designed to elevate lifestyles. From the state-of-the-art fitness center to lush gardens and temperature-controlled spaces, each detail leaves a lasting impression. Every aspect, from architecture to decor, creates an environment that inspires and invigorates. These features offer more than functionality; they provide gateways to luxury living, inviting residents to indulge their senses and rejuvenate in a vibrant atmosphere.

# FEATURES & AMENITIES

- TEMPERATURE CONTROL SWIMMING POOL
- · GYMNASIUM
- · SAUNA
- · BBQ AREA
- CHILDREN'S PLAY AREA
- WATER FEATURE
- 24 x 7 SECURED & CENTRAILZED SURVEILLANCE
- WIDE ROADS
- ADEQUATE WATER SUPPLY
- POWER BACKUP FOR LIFTS AND COMMON AREAS
- PARKING SPACES