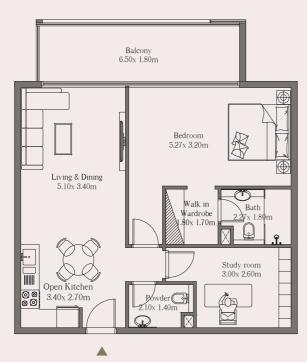

# 1Bed + Study

# Unit

104

#### Area

 Suite Area
 63.21 sq. m.
 680.39 sq. ft.

 Terrace Area
 29.07 sq. m.
 313.01 sq. ft.

 Total
 92.28 sq. m.
 993.40 sq. ft.

<sup>2.</sup> All materials, dimensions, and drawings are approximate only and subject to change without notice at the developer's absolute discretion.