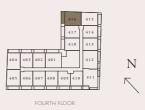

## Unit

413

#### Area

 Suite Area
 55.60 sq. m.
 598.58 sq. ft.

 Balcony Area
 08.76 sq. m.
 94.29 sq. ft.

 Total
 64.36 sq. m.
 692.87 sq. ft.

## 1Bed

## Unit

414

#### Area

 Suite Area
 54.57 sq. m.
 587.39 sq. ft.

 Balcony Area
 09.80 sq. m.
 105.59 sq. ft.

 Total
 64.37 sq. m.
 692.98 sq. ft.

<sup>1.</sup> All dimensions are provided in both imperial and metric units and are measured to the structural elements, excluding wall finishes and construction tolerances.