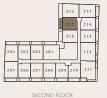

imperial and metric units and are measured to the structural elements, excluding wall finishes and construction tolerances.

<sup>2.</sup> All materials, dimensions, and drawings are approximate only and subject to change without notice at the developer's absolute discretion.

<sup>3.</sup> The actual area may vary from the stated area, and drawings are not to scale.

<sup>4.</sup> All images used are for illustrative purposes only and do not represent the actual size, features, specifications, fittings, or furnishings.

<sup>5.</sup> The developer reserves the right to make revisions or alterations at its absolute discretion without any liability.

## Unit

217

#### Area

Total

Suite Area 63.21 sq. m. 587.39 sq. ft. 10.56 sq. m. 122.71 sq. ft. Balcony Area

73.77 sq. m. 710.09 sq. ft.





N



# 1Bed + Study

## Unit

218

#### Area

Suite Area 55.68 sq. m. 599.34 sq. ft. Balcony Area 11.60 sq. m. 124.86 sq. ft. 67.28 sq. m. 724.20 sq. ft. Total





<sup>1.</sup> All dimensions are provided in both imperial and metric units and are measured to the structural elements, excluding wall finishes and construction tolerances.

<sup>2.</sup> All materials, dimensions, and drawings are approximate only and subject to change without notice at the developer's absolute discretion.

<sup>3.</sup> The actual area may vary from the stated area, and drawings are not to scale.

<sup>4.</sup> All images used are for illustrative purposes only and do not represent the actual size, features, specifications, fittings, or furnishings.

<sup>5.</sup> The developer reserves the right to make