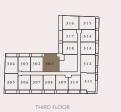

# 3RD & 5TH FLOOR

## Unit

303

#### Area

Total

Suite Area 54.74 sq. m. 589.32 sq. ft. 11.40 sq. m. 122.71 sq. ft. Balcony Area

66.14 sq. m. 712.03 sq. ft.

# 1Bed + Study

## Unit

304