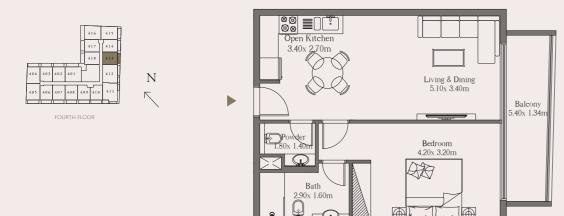

## Unit

416

#### Area

 Suite Area
 66.01 sq. m.
 710.53 sq. ft.

 Balcony Area
 14.16 sq. m.
 152.52 sq. ft.

 Total
 80.17 sq. m.
 863.05 sq. ft.

<sup>1.</sup> All dimensions are provided in both imperial and metric units and are measured to the structural elements, excluding wall finishes and construction tolerances.

## Unit

417

#### Area

Total

Suite Area 63.21 sq. m. 587.39 sq. ft. 10.56 sq. m. 122.71 sq. ft. Balcony Area

73.77 sq. m. 710.09 sq. ft.

N