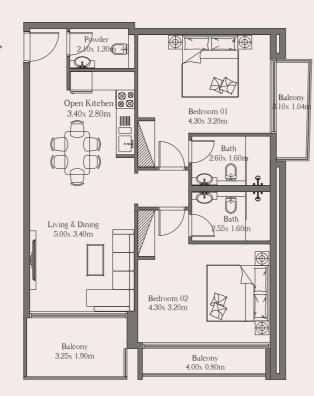

# 1Bed + Study

# Unit

104

#### Area

 Suite Area
 63.21 sq. m.
 680.39 sq. ft.

 Terrace Area
 29.07 sq. m.
 313.01 sq. ft.

 Total
 92.28 sq. m.
 993.40 sq. ft.

<sup>2.</sup> All materials, dimensions, and drawings are approximate only and subject to change without notice at the developer's absolute discretion.