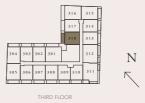

# 3RD & 5TH FLOOR

## Unit

313

#### Area

 Suite Area
 55.60 sq. m.
 598.58 sq. ft.

 Balcony Area
 08.76 sq. m.
 94.29 sq. ft.

 Total
 64.36 sq. m.
 692.87 sq. ft.

## 1Bed

## Unit

314

#### Area

 Suite Area
 54.57 sq. m.
 587.39 sq. ft.

 Balcony Area
 09.80 sq. m.
 105.59 sq. ft.

 Total
 64.37 sq. m.
 692.98 sq. ft.

<sup>1.</sup> All dimensions are provided in both imperial and metric units and are measured to the structural elements, excluding wall finishes and construction tolerances.