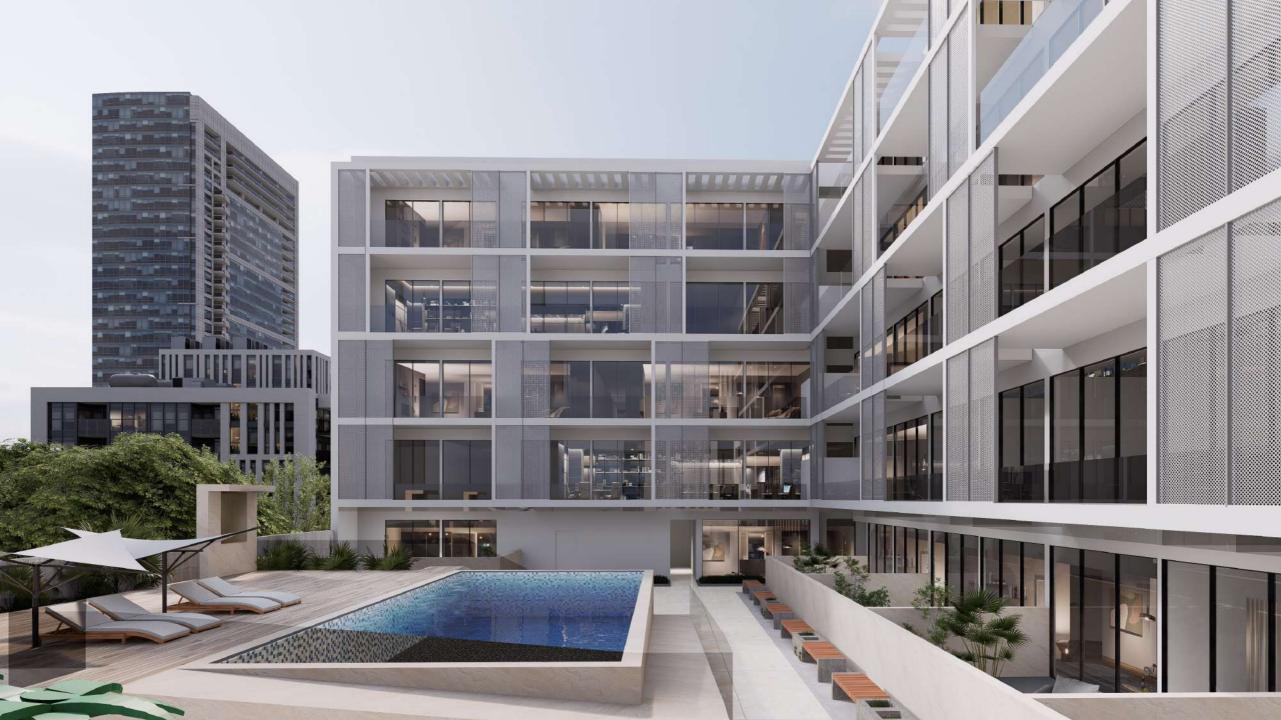

# AMENITIES

The amenities are captivating, designed to elevate lifestyles. From the state-of-the-art fitness center to lush gardens and temperature-controlled spaces, each detail leaves a lasting impression. Every aspect, from architecture to decor, creates an environment that inspires and invigorates. These features offer more than functionality; they provide gateways to luxury living, inviting residents to indulge their senses and rejuvenate in a vibrant atmosphere.

# FEATURES & AMENITIES

- TEMPERATURE CONTROL SWIMMING POOL
- · GYMNASIUM
- · SAUNA
- · BBQ AREA
- CHILDREN'S PLAY AREA
- WATER FEATURE
- 24 x 7 SECURED & CENTRAILZED SURVEILLANCE
- WIDE ROADS
- ADEQUATE WATER SUPPLY
- POWER BACKUP FOR LIFTS AND COMMON AREAS
- PARKING SPACES