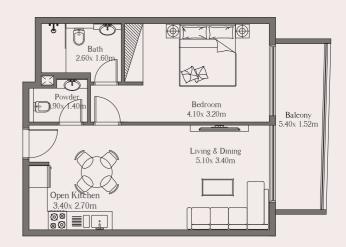

# Unit

105

#### Area

Suite Area 65.87 sq. m. 709.02 sq. ft. 12.43 sq. m. 133.90 sq. ft. Balcony Area

Total 78.30 sq. m. 842.92 sq. ft.

# 1Bed