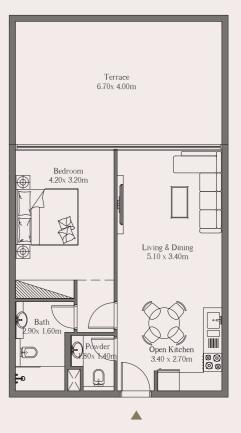

# Unit

101

#### Area

 Suite Area
 56.42 sq. m.
 607.30 sq. ft.

 Terrace Area
 29.42 sq. m.
 316.67 sq. ft.

Total 85.84 sq. m. 923.97 sq. ft.

# 1Bed