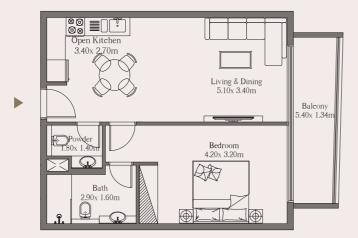

# Unit

101

#### Area

 Suite Area
 56.42 sq. m.
 607.30 sq. ft.

 Terrace Area
 29.42 sq. m.
 316.67 sq. ft.

Total 85.84 sq. m. 923.97 sq. ft.

# 1Bed