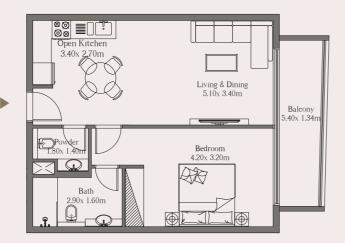

# Unit

101

#### Area

 Suite Area
 56.42 sq. m.
 607.30 sq. ft.

 Terrace Area
 29.42 sq. m.
 316.67 sq. ft.

Total 85.84 sq. m. 923.97 sq. ft.

# 1Bed