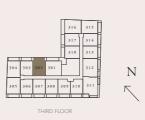

# 3RD & 5TH FLOOR

## Unit

303

#### Area

Total

Suite Area 54.74 sq. m. 589.32 sq. ft. 11.40 sq. m. 122.71 sq. ft. Balcony Area

66.14 sq. m. 712.03 sq. ft.

# 1Bed + Study

## Unit

304