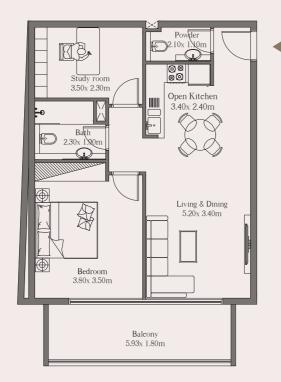

# Unit

103

#### Area

 Suite Area
 54.74 sq. m.
 589.32 sq. ft.

 Terrace Area
 28.98 sq. m.
 311.94 sq. ft.

Total 83.72 sq. m. 901.26 sq. ft.

N

# 1Bed + Study