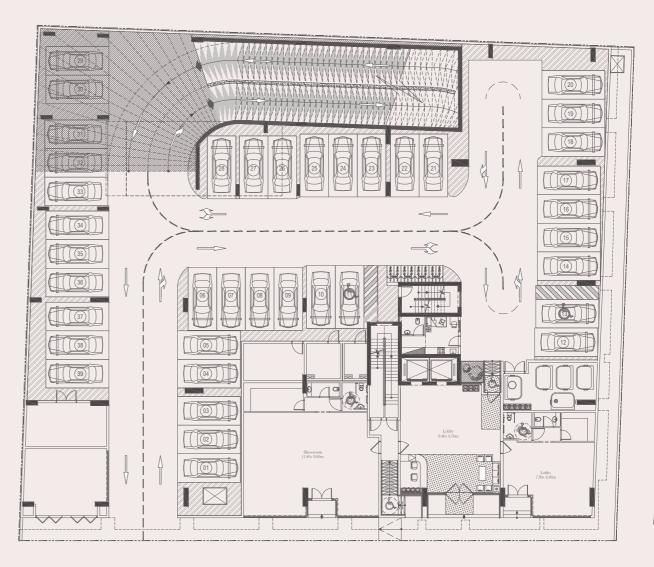

nd partake in a vibrant community that enhances your quality of life. Indeed, life truly comes alive in this extraordinary setting.



# CONTEMPORARY PERSPECTIVE ON LUXURY LIVING





# WELCOME TO ENHANCED LIVING AT CASA VISTA RESIDENCE









# DWELLING DÉCOR





# SPACIOUS APARTMENTS

Exuding an air of refinement, the sophisticated design aesthetic seamlessly weaves together soft whites, warm earthy tones, and premium natural materials. This blend cultivates an ambiance of timeless elegance, enveloping residents in a tranquil and luminous living space. Experience the epitome of comfort as you revel in everyday moments within this lavish abode, where abundant natural light infuses every corner with warmth and serenity.

DESIGN THAT
REDEFINE
SELEGANCE
AND PRECISION





# GROUND FLOOR



# FIRST FLOOR



# 2ND & 4TH FLOOR



# 3RD & 5TH FLOOR



# Unit

101

#### Area

 Suite Area
 56.42 sq. m.
 607.30 sq. ft.

 Terrace Area
 29.42 sq. m.
 316.67 sq. ft.

Total 85.84 sq. m. 923.97 sq. ft.







# 1Bed

# Unit

102

#### Area

 Suite Area
 55.54 sq. m.
 597.83 sq. ft.

 Terrace Area
 28.95 sq. m.
 311.61 sq. ft.

Total 84.49 sq. m. 909.44 sq. ft.





<sup>1.</sup> All dimensions are provided in both imperial and metric units and are measured to the structural elements, excluding wall finishes and construction tolerances.

<sup>2.</sup> All materials, dimensions, and drawings are approximate only and subject to change without notice at the developer's absolute discretion.

<sup>3.</sup> The actual area may vary from the stated area, and drawings are not to scale.

<sup>4