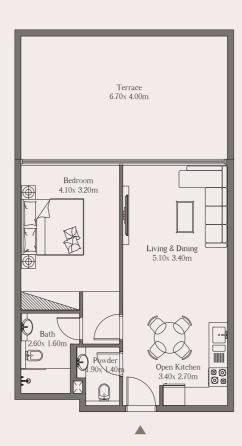

# Unit

201

#### Area

 Suite Area
 72.09 sq. m.
 779.09 sq. ft.

 Balcony Area
 13.60 sq. m.
 146.39 sq. ft.

Total 85.97 sq. m. 925.48 sq. ft.

# 1Bed