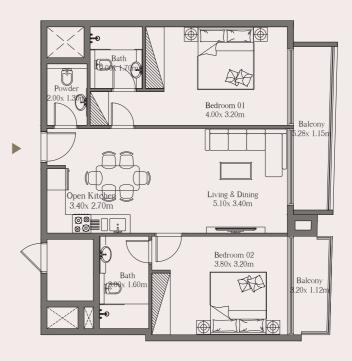

# FIRST FLOOR

# Unit

201

#### Area

 Suite Area
 72.09 sq. m.
 779.09 sq. ft.

 Balcony Area
 13.60 sq. m.
 146.39 sq. ft.

Total 85.97 sq. m. 925.48 sq. ft.

# 1Bed