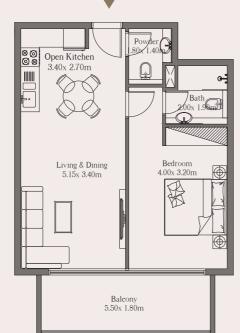

# Unit

105

#### Area

Suite Area 65.87 sq. m. 709.02 sq. ft. 12.43 sq. m. 133.90 sq. ft. Balcony Area

Total 78.30 sq. m. 842.92 sq. ft.

# 1Bed