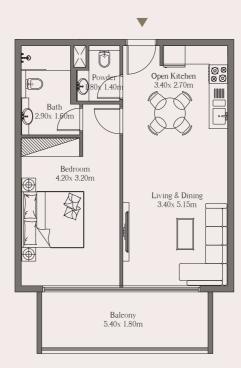

## Unit

205

#### Area

 Suite Area
 65.87 sq. m.
 709.02 sq. ft.

 Balcony Area
 12.43 sq. m.
 133.90 sq. ft.

Total 78.30 sq. m. 842.92 sq. ft.

## 1Bed