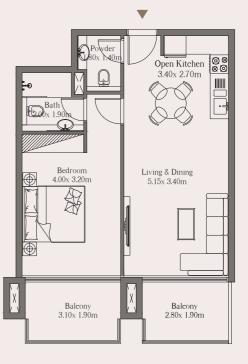

## Unit

205

#### Area

 Suite Area
 65.87 sq. m.
 709.02 sq. ft.

 Balcony Area
 12.43 sq. m.
 133.90 sq. ft.

Total 78.30 sq. m. 842.92 sq. ft.

## 1Bed