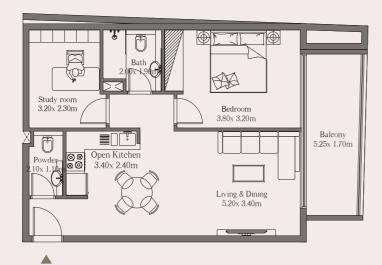

# Unit

203

#### Area

 Suite Area
 54.74 sq. m.
 589.32 sq. ft.

 Balcony Area
 11.40 sq. m.
 122.71 sq. ft.

Total 66.14 sq. m. 712.03 sq. ft.

# 1Bed + Study