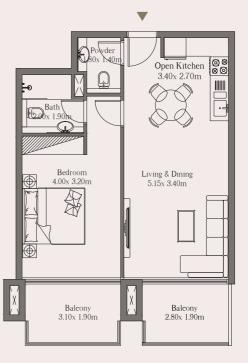

# 1Bed

# Unit

101

#### Area

 Suite Area
 56.42 sq. m.
 607.30 sq. ft.

 Terrace Area
 29.42 sq. m.
 316.67 sq. ft.

Total 85.84 sq. m. 923.97 sq. ft.