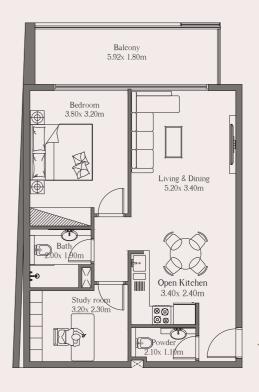

## Unit

303

#### Area

Total

Suite Area 54.74 sq. m. 589.32 sq. ft. 11.40 sq. m. 122.71 sq. ft. Balcony Area

66.14 sq. m. 712.03 sq. ft.

#### 1. All dimensions are provided in both imperial and metric units and are measured to the structural elements, excluding wall finishes and construction tolerances.

# 1Bed + Study