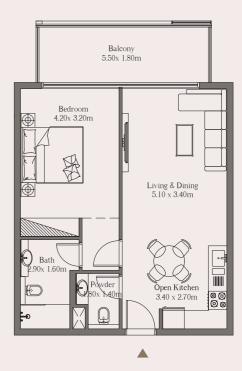

# Unit

101

#### Area

 Suite Area
 56.42 sq. m.
 607.30 sq. ft.

 Terrace Area
 29.42 sq. m.
 316.67 sq. ft.

Total 85.84 sq. m. 923.97 sq. ft.

# 1Bed