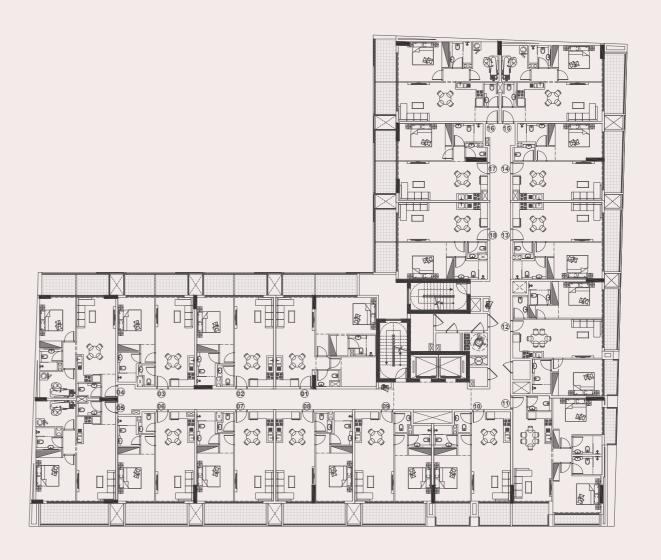

y of life. Indeed, life truly comes alive in this extraordinary setting.



# CONTEMPORARY PERSPECTIVE ON LUXURY LIVING





# WELCOME TO ENHANCED LIVING AT CASA VISTA RESIDENCE









# DWELLING DÉCOR





# SPACIOUS APARTMENTS

Exuding an air of refinement, the sophisticated design aesthetic seamlessly weaves together soft whites, warm earthy tones, and premium natural materials. This blend cultivates an ambiance of timeless elegance, enveloping residents in a tranquil and luminous living space. Experience the epitome of comfort as you revel in everyday moments within this lavish abode, where abundant natural light infuses every corner with warmth and serenity.

DESIGN THAT
REDEFINE
SELEGANCE
AND PRECISION





# GROUND FLOOR



# FIRST FLOOR



# 2ND & 4TH FLOOR



# 3RD & 5TH FLOOR



# Unit

101

#### Area

 Suite Area
 56.42 sq. m.
 607.30 sq. ft.

 Terrace Area
 29.42 sq. m.
 316.67 sq. ft.

Total 85.84 sq. m. 923.97 sq. ft.







# 1Bed

# Unit

102

#### Area

 Suite Area
 55.54 sq. m.
 597.83 sq. ft.

 Terrace Area
 28.95 sq. m.
 311.61 sq. ft.

Total 84.49 sq. m. 909.44 sq. ft.





<sup>1.</sup> All dimensions are provided in both imperial and metric units and are measured to the structural elements, excluding wall finishes and construction tolerances.

<sup>2.</sup> All materials, dimensions, and drawings are approximate only and subject to change without notice at the developer's absolute discretion.

<sup>3.</sup> The actual area may vary from the stated area, and drawings are not to scale.

<sup>4.</sup> All images used are for illustrative purposes only