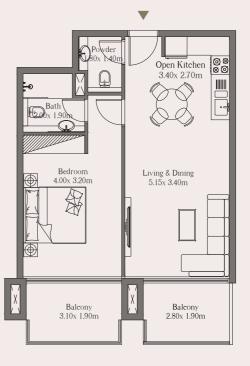

# Unit

101

#### Area

 Suite Area
 56.42 sq. m.
 607.30 sq. ft.

 Terrace Area
 29.42 sq. m.
 316.67 sq. ft.

Total 85.84 sq. m. 923.97 sq. ft.

# 1Bed