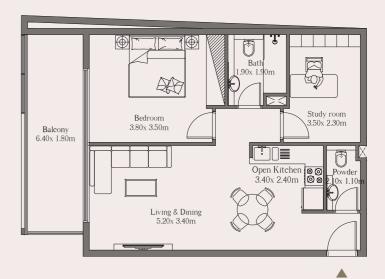

## Unit

205

#### Area

 Suite Area
 65.87 sq. m.
 709.02 sq. ft.

 Balcony Area
 12.43 sq. m.
 133.90 sq. ft.

Total 78.30 sq. m. 842.92 sq. ft.

## 1Bed