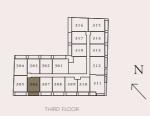

# 3RD & 5TH FLOOR

## Unit

303

#### Area

Total

Suite Area 54.74 sq. m. 589.32 sq. ft. 11.40 sq. m. 122.71 sq. ft. Balcony Area

66.14 sq. m. 712.03 sq. ft.

#### 1. All dimensions are provided in both imperial and metric units and are measured to the structural elements, excluding wall finishes and construction tolerances.

# 1Bed + Study

## Unit

304

#### Area

Suite Area 63.21 sq. m. 680.39 sq. ft. Balcony Area 12.72 sq. m. 136.92 sq. ft. 75.92 sq. m. 817.30 sq. ft. Total

<sup>2.</sup> All materials, dimensions, and drawings are approximate only and subject to change without notice at the developer's absolute discretion.