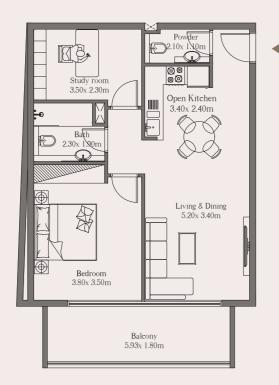

# Unit

203

#### Area

 Suite Area
 54.74 sq. m.
 589.32 sq. ft.

 Balcony Area
 11.40 sq. m.
 122.71 sq. ft.

Total 66.14 sq. m. 712.03 sq. ft.

# 1Bed + Study

# Unit

204

#### Area

 Suite Area
 63.21 sq. m.
 680.39 sq. ft.

 Balcony Area
 12.72 sq. m.
 136.92 sq. ft.

 Total
 75.92 sq. m.
 817.30 sq. ft.

N

<sup>1.</sup> All dimensions are provided in both imperial and metric units and are measured to the structural elements, excluding wall finishes and construction tolerances.