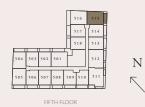

n both imperial and metric units and are measured to the structural elements, excluding wall finishes and construction tolerances.

<sup>2.</sup> All materials, dimensions, and drawings are approximate only and subject to change without notice at the developer's absolute discretion.

The actual area may vary from the stated area, and drawings are not to scale.

<sup>4.</sup> All images used are for illustrative purposes only and do not represent the actual size, features, specifications, fittings, or furnishings.

<sup>5.</sup> The developer reserves the right to make revisions or alterations at its absolute discretion without any liability.

## Unit

515

#### Area

Total

 Suite Area
 63.21 sq. m.
 680.39 sq. ft.

 Balcony Area
 10.56 sq. m.
 113.67 sq. ft.

73.77 sq. m. 794.05 sq. ft.





# 1Bed + Study

## Unit

516

#### Area

 Suite Area
 66.01 sq. m.
 710.53 sq. ft.

 Balcony Area
 14.16 sq. m.
 152.52 sq. ft.

 Total
 80.17 sq. m.
 863.05 sq. ft.





<sup>1.</sup> All dimensions are provided in both imperial and metric units and are measured to the structural elements, excluding wall finishes and construction tolerances.

<sup>2.</sup> All materials, dimensions, and drawings are approximate only and subject to change without notice at the developer's absolute discretion.

<sup>3.</sup> The actual area may vary from the stated area, and drawings are not to scale.

<sup>4.</sup> All images used are for illustrative purposes only and do not represent the actual size, features, specifications, fittings, or furnishings.

<sup>5.</sup> The developer reserves the right t