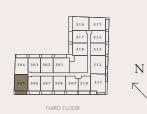

# 3RD & 5TH FLOOR

## Unit

303

#### Area

Total

Suite Area 54.74 sq. m. 589.32 sq. ft. 11.40 sq. m. 122.71 sq. ft. Balcony Area

66.14 sq. m. 712.03 sq. ft.