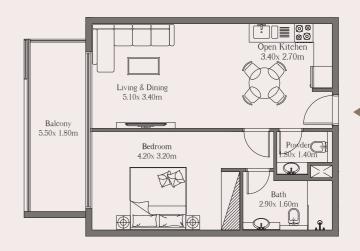

# Unit

408

1Bed

Area

 Suite Area
 55.61 sq. m.
 598.58 sq. ft.

 Balcony Area
 11.40 sq. m.
 122.71 sq. ft.

 Total
 67.01 sq. m.
 721.29 sq. ft.

<sup>1.</sup> All dimensions are provided in both imperial and metric units and are measured to the structural elements, excluding wall finishes and construction tolerances.