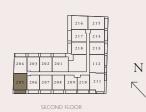

in both imperial and metric units and are measured to the structural elements, excluding wall finishes and construction tolerances.

<sup>2.</sup> All materials, dimensions, and drawings are approximate only and subject to change without notice at the developer's absolute discretion.

The actual area may vary from the stated area, and drawings are not to scale.

<sup>4.</sup> All images used are for illustrative purposes only and do not represent the actual size, features, specifications, fittings, or furnishings.

<sup>5.</sup> The developer reserves the right to make revisions or alterations at its absolute discretion without any liability.

## Unit

205

#### Area

 Suite Area
 65.87 sq. m.
 709.02 sq. ft.

 Balcony Area
 12.43 sq. m.
 133.90 sq. ft.

Total 78.30 sq. m. 842.92 sq. ft.





## 1Bed

## Unit

206

#### Area

 Suite Area
 55.00 sq. m.
 591.91 sq. ft.

 Balcony Area
 11.38 sq. m.
 122.60 sq. ft.

 Total
 66.38 sq. m.
 714.51 sq. ft.





<sup>1.</sup> All dimensions are provided in both imperial and metric units and are measured to the structural elements, excluding wall finishes and construction tolerances.

<sup>2.</sup> All materials, dimensions, and drawings are approximate only and subject to change without notice at the developer's absolute discretion.

<sup>3.</sup> The actual area may vary from the stated area, and drawings are not to scale.

<sup>4.</sup> All images used are for illustrative purposes only and do not represent the actual size, features, specifications, fittings, or furnishings.

<sup>5.</sup> The developer reserves the right to make