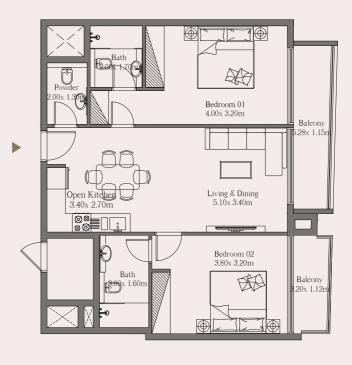

## Unit

301

#### Area

 Suite Area
 72.09 sq. m.
 779.09 sq. ft.

 Balcony Area
 13.60 sq. m.
 146.39 sq. ft.

Total 85.97 sq. m. 925.48 sq. ft.

## 1Bed