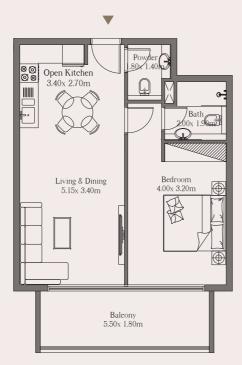

# Unit

102

#### Area

 Suite Area
 55.54 sq. m.
 597.83 sq. ft.

 Terrace Area
 28.95 sq. m.
 311.61 sq. ft.

Total 84.49 sq. m. 909.44 sq. ft.

<sup>1.</sup> All dimensions are provided in both imperial and metric units and are measured to the structural elements, excluding wall finishes and construction tolerances.