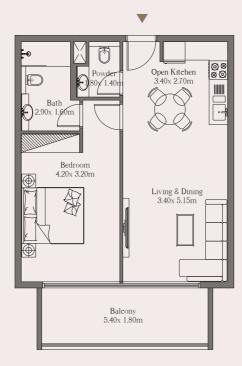

## Unit

305

#### Area

Suite Area 65.87 sq. m. 709.02 sq. ft. 12.43 sq. m. 133.90 sq. ft. Balcony Area

Total 78.30 sq. m. 842.92 sq. ft.

## 1Bed