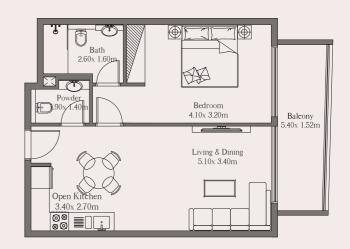

# 3RD & 5TH FLOOR

## Unit

213

#### Area

 Suite Area
 55.60 sq. m.
 598.58 sq. ft.

 Balcony Area
 08.76 sq. m.
 94.29 sq. ft.

 Total
 64.36 sq. m.
 692.87 sq. ft.

## 1Bed