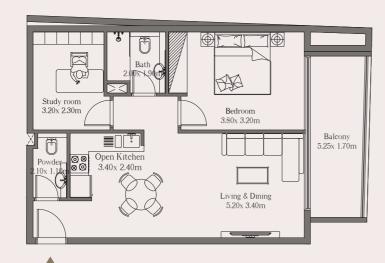

# Unit

105

#### Area

Suite Area 65.87 sq. m. 709.02 sq. ft. 12.43 sq. m. 133.90 sq. ft. Balcony Area

Total 78.30 sq. m. 842.92 sq. ft.

# 1Bed