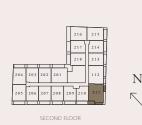

# Unit

201

#### Area

 Suite Area
 72.09 sq. m.
 779.09 sq. ft.

 Balcony Area
 13.60 sq. m.
 146.39 sq. ft.

Total 85.97 sq. m. 925.48 sq. ft.

# 1Bed

# Unit

202

#### Area

 Suite Area
 55.54 sq. m.
 597.83 sq. ft.

 Balcony Area
 11.39 sq. m.
 122.60 sq. ft.

 Total
 66.93 sq. m.
 720.43 sq. ft.

<sup>1.</sup> All dimensions are provided in both imperial and metric units and are measured to the structural elements, excluding wall finishes and construction tolerances.

# Unit

203

#### Area

 Suite Area
 54.74 sq. m.
 589.32 sq. ft.

 Balcony Area
 11.40 sq. m.
 122.71 sq. ft.

Total 66.14 sq. m. 712.03 sq. ft.

# 1Bed + Study

# Unit

204

#### Area

 Suite Area
 63.21 sq. m.
 680.39 sq. ft.

 Balcony Area
 12.72 sq. m.
 136.92 sq. ft.

 Total
 75.92 sq. m.
 817.30 sq. ft.

N

<sup>1.</sup> All dimensions are provided in both imperial and metric units and are measured to the structural elements, excluding wall finishes and construction tolerances.

## Unit

205

#### Area

 Suite Area
 65.87 sq. m.
 709.02 sq. ft.

 Balcony Area
 12.43 sq. m.
 133.90 sq. ft.

Total 78.30 sq. m. 842.92 sq. ft.

## 1Bed

## Unit

206

#### Area

 Suite Area
 55.00 sq. m.
 591.91 sq. ft.

 Balcony Area
 11.38 sq. m.
 122.60 sq. ft.

 Total
 66.38 sq. m.
 714.51 sq. ft.

<sup>1.</sup> All dimensions are provided in both imperial and metric units and are measured to the structural elements, excluding wall finishes and construction tolerances.

## Unit

207

#### Area

 Suite Area
 55.49 sq. m.
 597.29 sq. ft.

 Balcony Area
 11.40 sq. m.
 122.71 sq. ft.

Total 66.89 sq. m. 720.00 sq. ft.

## Unit

208

#### Area

 Suite Area
 55.61 sq. m.
 598.58 sq. ft.

 Balcony Area
 11.40 sq. m.
 122.71 sq. ft.

 Total
 67.01 sq. m.
 721.29 sq. ft.

<sup>1.</sup> All dimensions are provided in both imperial and metric units and are measured to the structural elements, excluding wall finishes and construction tolerances.

## Unit

209

#### Area

 Suite Area
 53.80 sq. m.
 579.10 sq. ft.

 Balcony Area
 11.57 sq. m.
 124.54 sq. ft.

Total 65.37 sq. m. 703.64 sq. ft.

## Unit

210

#### Area

 Suite Area
 53.80 sq. m.
 579.10 sq. ft.

 Balcony Area
 11.90 sq. m.
 128.09 sq. ft.

 Total
 65.70 sq. m.
 707.19 sq. ft.

<sup>1.</sup> All dimensions are provided in both imperial and metric units and are measured to the structural elements, excluding wall finishes and construction tolerances.

## Unit

211

#### Area

Suite Area 80.70 sq. m. 868.65 sq. ft. 14.43 sq. m. 155.43 sq. ft. Balcony Area

Total 95.14 sq. m. 1024.08 sq. ft.

## Unit

212

#### Area

Suite Area 75.52 sq. m. 812.89 sq. ft. Balcony Area 11.48 sq. m. 123.57 sq. ft. 87.00 sq. m. 936.46 sq. ft. Total

<sup>1.</sup> All dimensions are provided in both imperial and metric units and are measured to the structural elements, excluding wall finishes and construction tolerances.

## Unit

213

#### Area

 Suite Area
 55.60 sq. m.
 598.58 sq. ft.

 Balcony Area
 08.76 sq. m.
 94.29 sq. ft.

 Total
 64.36 sq. m.
 692.87 sq. ft.

## Unit

214

#### Area

 Suite Area
 54.57 sq. m.
 587.39 sq. ft.

 Balcony Area
 09.80 sq. m.
 105.59 sq. ft.

 Total
 64.37 sq. m.
 692.98 sq. ft.

N

<sup>1.</sup> All dimensions are provided in both imperial and metric units and are measured to the structural elements, excluding wall finishes and construction tolerances.

## Unit

215

#### Area

Total

Suite Area 63.21 sq. m. 680.39 sq. ft. 10.56 sq. m. 113.67 sq. ft. Balcony Area

73.77 sq. m. 794.05 sq. ft.

## Unit

216

#### Area

Suite Area 66.01 sq. m. 710.53 sq. ft. 14.16 sq. m. 152.52 sq. ft. Balcony Area 80.17 sq. m. 863.05 sq. ft. Total

<sup>1.</sup> All dimensions are provided in both imperial and metric units and are measured to the structural elements, excluding wall finishes and construction tolerances.

## Unit

217

#### Area

Total

Suite Area 63.21 sq. m. 587.39 sq. ft. 10.56 sq. m. 122.71 sq. ft. Balcony Area

73.77 sq. m. 710.09 sq. ft.

N

## Unit

218

#### Area

Suite Area 55.68 sq. m. 599.34 sq. ft. Balcony Area 11.60 sq. m. 124.86 sq. ft. 67.28 sq. m. 724.20 sq. ft. Total

<sup>1.</sup> All dimensions are provided in both imperial and metric units and are measured to the structural elements, excluding wall finishes and construction tolerances.