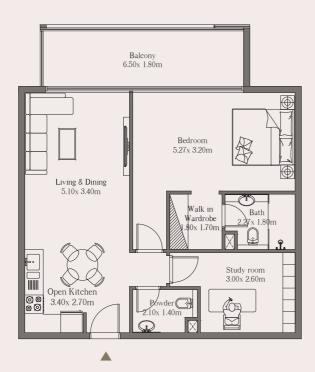

# Unit

105

#### Area

Suite Area 65.87 sq. m. 709.02 sq. ft. 12.43 sq. m. 133.90 sq. ft. Balcony Area

Total 78.30 sq. m. 842.92 sq. ft.

# 1Bed