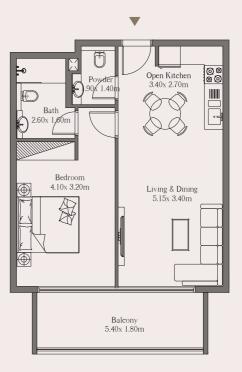

# Unit

101

#### Area

 Suite Area
 56.42 sq. m.
 607.30 sq. ft.

 Terrace Area
 29.42 sq. m.
 316.67 sq. ft.

Total 85.84 sq. m. 923.97 sq. ft.

# 1Bed