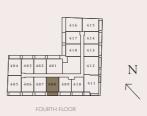

# 3RD & 5TH FLOOR

## Unit

401

#### Area

Total

 Suite Area
 72.09 sq. m.
 779.09 sq. ft.

 Balcony Area
 13.60 sq. m.
 146.39 sq. ft.

85.97 sq. m. 925.48 sq. ft.

## 1Bed

## Unit

402

#### Area

 Suite Area
 55.54 sq. m.
 597.83 sq. ft.

 Balcony Area
 11.39 sq. m.
 122.60 sq. ft.

 Total
 66.93 sq. m.
 720.43 sq. ft.

<sup>1.</sup> All dimensions are provided in both imperial and metric units and are measured to the structural elements, excluding wall finishes and construction tolerances.