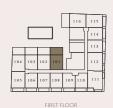

VING AT CASA VISTA RESIDENCE









# DWELLING DÉCOR





# SPACIOUS APARTMENTS

Exuding an air of refinement, the sophisticated design aesthetic seamlessly weaves together soft whites, warm earthy tones, and premium natural materials. This blend cultivates an ambiance of timeless elegance, enveloping residents in a tranquil and luminous living space. Experience the epitome of comfort as you revel in everyday moments within this lavish abode, where abundant natural light infuses every corner with warmth and serenity.

DESIGN THAT
REDEFINE
SELEGANCE
AND PRECISION





# GROUND FLOOR



# FIRST FLOOR



# 2ND & 4TH FLOOR



# 3RD & 5TH FLOOR



# Unit

101

#### Area

 Suite Area
 56.42 sq. m.
 607.30 sq. ft.

 Terrace Area
 29.42 sq. m.
 316.67 sq. ft.

Total 85.84 sq. m. 923.97 sq. ft.







# 1Bed

# Unit

102

#### Area

 Suite Area
 55.54 sq. m.
 597.83 sq. ft.

 Terrace Area
 28.95 sq. m.
 311.61 sq. ft.

Total 84.49 sq. m. 909.44 sq. ft.





<sup>1.</sup> All dimensions are provided in both imperial and metric units and are measured to the structural elements, excluding wall finishes and construction tolerances.

<sup>2.</sup> All materials, dimensions, and drawings are approximate only and subject to change without notice at the developer's absolute discretion.

<sup>3.</sup> The actual area may vary from the stated area, and drawings are not to scale.

<sup>4.</sup> All images used are for illustrative purposes only and do not represent the actual size, features, specifications, fittings, or furnishings.

<sup>5.</sup> The developer reserves the right to make rev