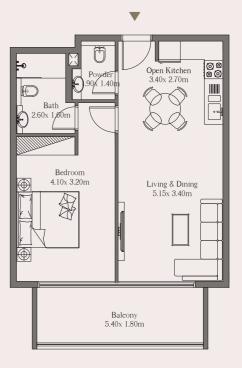

## Unit

205

#### Area

 Suite Area
 65.87 sq. m.
 709.02 sq. ft.

 Balcony Area
 12.43 sq. m.
 133.90 sq. ft.

Total 78.30 sq. m. 842.92 sq. ft.

## 1Bed