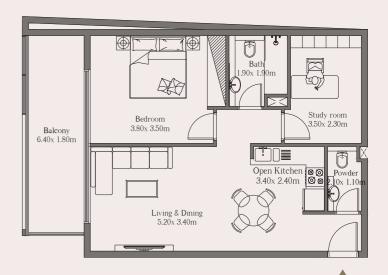

## Unit

301

#### Area

 Suite Area
 72.09 sq. m.
 779.09 sq. ft.

 Balcony Area
 13.60 sq. m.
 146.39 sq. ft.

Total 85.97 sq. m. 925.48 sq. ft.

## 1Bed