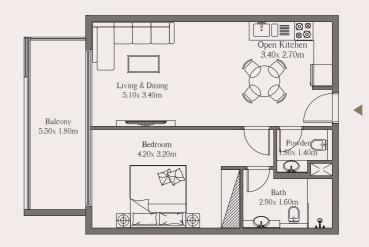

# 1Bed

# Unit

106

#### Area

Suite Area 55.00 sq. m. 591.91 sq. ft. Balcony Area 11.38 sq. m. 122.60 sq. ft. 66.38 sq. m. 714.51 sq. ft. Total

<sup>1.</sup> All dimensions are provided in both imperial and metric units and are measured to the structural elements, excluding wall finishes and construction tolerances.