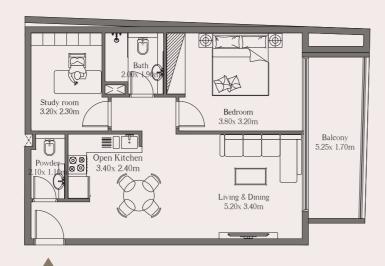

# Unit

105

#### Area

Suite Area 65.87 sq. m. 709.02 sq. ft. 12.43 sq. m. 133.90 sq. ft. Balcony Area

Total 78.30 sq. m. 842.92 sq. ft.

# 1Bed