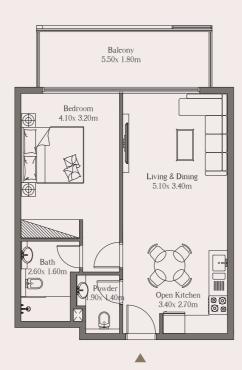

# Unit

201

#### Area

 Suite Area
 72.09 sq. m.
 779.09 sq. ft.

 Balcony Area
 13.60 sq. m.
 146.39 sq. ft.

Total 85.97 sq. m. 925.48 sq. ft.

# 1Bed