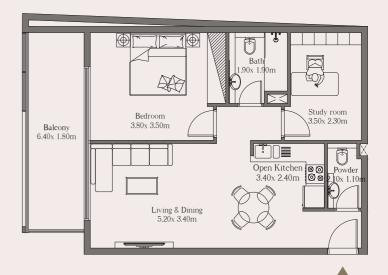

## Unit

417

#### Area

Total

Suite Area 63.21 sq. m. 587.39 sq. ft. 10.56 sq. m. 122.71 sq. ft. Balcony Area

73.77 sq. m. 710.09 sq. ft.

N

# 1Bed + Study