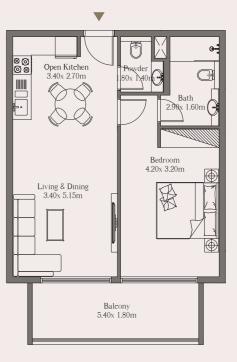

## Unit

515

#### Area

Total

 Suite Area
 63.21 sq. m.
 680.39 sq. ft.

 Balcony Area
 10.56 sq. m.
 113.67 sq. ft.

73.77 sq. m. 794.05 sq. ft.

# 1Bed + Study