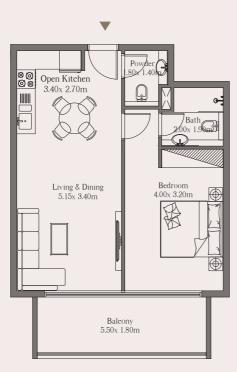

# Unit

101

#### Area

 Suite Area
 56.42 sq. m.
 607.30 sq. ft.

 Terrace Area
 29.42 sq. m.
 316.67 sq. ft.

Total 85.84 sq. m. 923.97 sq. ft.

# 1Bed