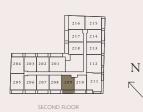

# 2ND & 4TH FLOOR

# Unit

201

#### Area

 Suite Area
 72.09 sq. m.
 779.09 sq. ft.

 Balcony Area
 13.60 sq. m.
 146.39 sq. ft.

Total 85.97 sq. m. 925.48 sq. ft.

# 1Bed

# Unit

202

#### Area

 Suite Area
 55.54 sq. m.
 597.83 sq. ft.

 Balcony Area
 11.39 sq. m.
 122.60 sq. ft.

 Total
 66.93 sq. m.
 720.43 sq. ft.

<sup>1.</sup> All dimensions are provided in both imperial and metric units and are measured to the structural elements, excluding wall finishes and construction tolerances.

# Unit

203

#### Area

 Suite Area
 54.74 sq. m.
 589.32 sq. ft.

 Balcony Area
 11.40 sq. m.
 122.71 sq. ft.

Total 66.14 sq. m. 712.03 sq. ft.

# 1Bed + Study

# Unit

204

#### Area

 Suite Area
 63.21 sq. m.
 680.39 sq. ft.

 Balcony Area
 12.72 sq. m.
 136.92 sq. ft.

 Total
 75.92 sq. m.
 817.30 sq. ft.

N

<sup>1.</sup> All dimensions are provided in both imperial and metric units and are measured to the structural elements, excluding wall finishes and construction tolerances.

## Unit

205

#### Area

 Suite Area
 65.87 sq. m.
 709.02 sq. ft.

 Balcony Area
 12.43 sq. m.
 133.90 sq. ft.

Total 78.30 sq. m. 842.92 sq. ft.

## 1Bed

## Unit

206

#### Area

 Suite Area
 55.00 sq. m.
 591.91 sq. ft.

 Balcony Area
 11.38 sq. m.
 122.60 sq. ft.

 Total
 66.38 sq. m.
 714.51 sq. ft.

<sup>1.</sup> All dimensions are provided in both imperial and metric units and are measured to the structural elements, excluding wall finishes and construction tolerances.

## Unit

207

#### Area

 Suite Area
 55.49 sq. m.
 597.29 sq. ft.

 Balcony Area
 11.40 sq. m.
 122.71 sq. ft.

Total 66.89 sq. m. 720.00 sq. ft.

## Unit

208

#### Area

 Suite Area
 55.61 sq. m.
 598.58 sq. ft.

 Balcony Area
 11.40 sq. m.
 122.71 sq. ft.

 Total
 67.01 sq. m.
 721.29 sq. ft.

<sup>1.</sup> All dimensions are provided in both imperial and metric units and are measured to the structural elements, excluding wall finishes and construction tolerances.

## Unit

209

#### Area

 Suite Area
 53.80 sq. m.
 579.10 sq. ft.

 Balcony Area
 11.57 sq. m.
 124.54 sq. ft.

Total 65.37 sq. m. 703.64 sq. ft.

## Unit

210

#### Area

 Suite Area
 53.80 sq. m.
 579.10 sq. ft.

 Balcony Area
 11.90 sq. m.
 128.09 sq. ft.

 Total
 65.70 sq. m.
 707.19 sq. ft.

<sup>1.</sup> All dimensions are provided in both imperial and metric units and are measured to the structural elements, excluding wall finishes and construction tolerances.

## Unit

211

#### Area

Suite Area 80.70 sq. m. 868.65 sq. ft. 14.43 sq. m. 155.43 sq. ft. Balcony Area

Total 95.14 sq. m. 1024.08 sq. ft.

## Unit

212

#### Area

Suite Area 75.52 sq. m. 812.89 sq. ft. Balcony Area 11.48 sq. m. 123.57 sq. ft. 87.00 sq. m. 936.46 sq. ft. Total

<sup>1.</sup> All dimensions are provided in both imperial and metric units and are measured to the structural elements, excluding wall finishes and construction tolerances.

## Unit

213

#### Area

 Suite Area
 55.60 sq. m.
 598.58 sq. ft.

 Balcony Area
 08.76 sq. m.
 94.29 sq. ft.

 Total
 64.36 sq. m.
 692.87 sq. ft.

## Unit

214

#### Area

 Suite Area
 54.57 sq. m.
 587.39 sq. ft.

 Balcony Area
 09.80 sq. m.
 105.59 sq. ft.

 Total
 64.37 sq. m.
 692.98 sq. ft.

N

<sup>1.</sup> All dimensions are provided in both imperial and metric units and are measured to the structural elements, excluding wall finishes and construction tolerances.

## Unit

215

#### Area

Total

Suite Area 63.21 sq. m. 680.39 sq. ft. 10.56 sq. m. 113.67 sq. ft. Balcony Area

73.77 sq. m. 794.05 sq. ft.

## Unit

216

#### Area

Suite Area 66.01 sq. m. 710.53 sq. ft. 14.16 sq. m. 152.52 sq. ft. Balcony Area 80.17 sq. m. 863.05 sq. ft. Total

<sup>1.</sup> All dimensions are provided in both imperial and metric units and are measured to the structural elements, excluding wall finishes and construction tolerances.

## Unit

217

#### Area

Total

Suite Area 63.21 sq. m. 587.39 sq. ft. 10.56 sq. m. 122.71 sq. ft. Balcony Area

73.77 sq. m. 710.09 sq. ft.

N

## Unit

218

#### Area

Suite Area 55.68 sq. m. 599.34 sq. ft. Balcony Area 11.60 sq. m. 124.86 sq. ft. 67.28 sq. m. 724.20 sq. ft. Total

<sup>1.</sup> All dimensions are provided in both imperial and metric units and are measured to the structural elements, excluding wall finishes and construction tolerances.