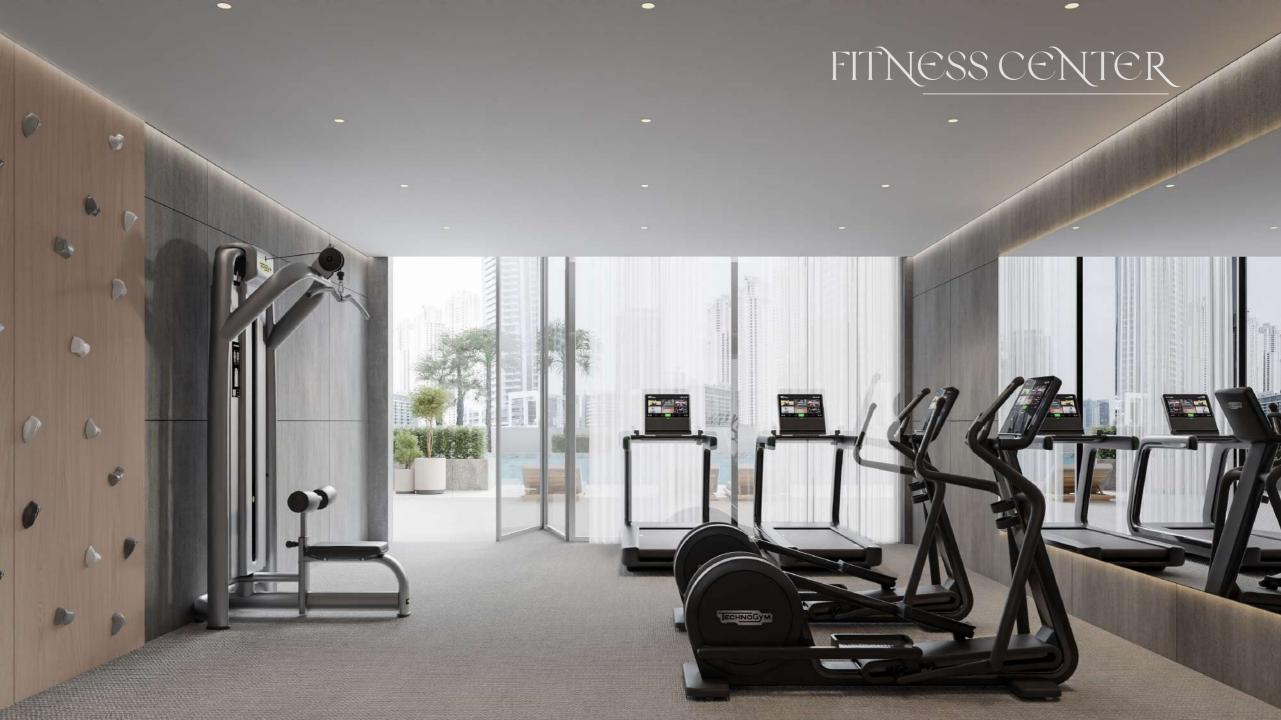

# AMENITIES

The amenities are captivating, designed to elevate lifestyles. From the state-of-the-art fitness center to lush gardens and temperature-controlled spaces, each detail leaves a lasting impression. Every aspect, from architecture to decor, creates an environment that inspires and invigorates. These features offer more than functionality; they provide gateways to luxury living, inviting residents to indulge their senses and rejuvenate in a vibrant atmosphere.

# FEATURES & AMENITIES

- TEMPERATURE CONTROL SWIMMING POOL
- · GYMNASIUM
- · SAUNA
- · BBQ AREA
- CHILDREN'S PLAY AREA
- WATER FEATURE
- 24 x 7 SECURED & CENTRAILZED SURVEILLANCE
- WIDE ROADS
- ADEQUATE WATER SUPPLY
- POWER BACKUP FOR LIFTS AND COMMON AREAS
- PARKING SPACES