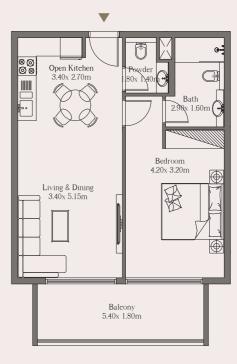

# Unit

101

#### Area

 Suite Area
 56.42 sq. m.
 607.30 sq. ft.

 Terrace Area
 29.42 sq. m.
 316.67 sq. ft.

Total 85.84 sq. m. 923.97 sq. ft.

# 1Bed