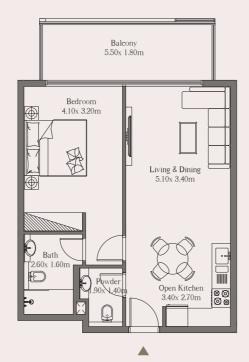

# 3RD & 5TH FLOOR

## Unit

205

#### Area

 Suite Area
 65.87 sq. m.
 709.02 sq. ft.

 Balcony Area
 12.43 sq. m.
 133.90 sq. ft.

Total 78.30 sq. m. 842.92 sq. ft.

## 1Bed