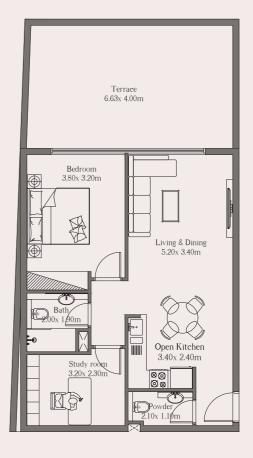

# Unit

101

#### Area

 Suite Area
 56.42 sq. m.
 607.30 sq. ft.

 Terrace Area
 29.42 sq. m.
 316.67 sq. ft.

Total 85.84 sq. m. 923.97 sq. ft.

# 1Bed