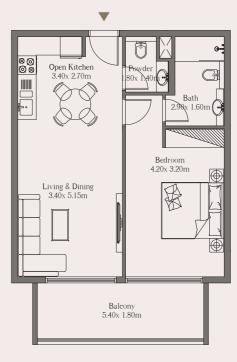

## Unit

307

#### Area

 Suite Area
 55.49 sq. m.
 597.29 sq. ft.

 Balcony Area
 11.40 sq. m.
 122.71 sq. ft.

Total 66.89 sq. m. 720.00 sq. ft.

## 1Bed