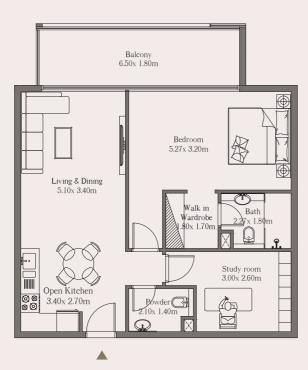

## Unit

303

#### Area

Total

Suite Area 54.74 sq. m. 589.32 sq. ft. 11.40 sq. m. 122.71 sq. ft. Balcony Area

66.14 sq. m. 712.03 sq. ft.

# 1Bed + Study

## Unit

304

#### Area

Suite Area 63.21 sq. m. 680.39 sq. ft. Balcony Area 12.72 sq. m. 136.92 sq. ft. 75.92 sq. m. 817.30 sq. ft. Total

<sup>2.</sup> All materials, dimensions, and drawings are approximate only and subject to change without notice at the developer's absolute discretion.