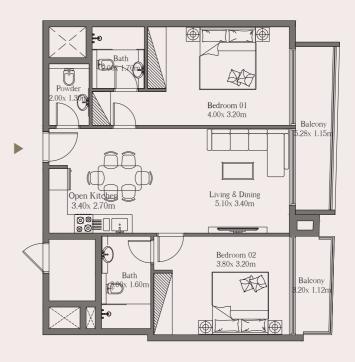

# Unit

201

#### Area

 Suite Area
 72.09 sq. m.
 779.09 sq. ft.

 Balcony Area
 13.60 sq. m.
 146.39 sq. ft.

Total 85.97 sq. m. 925.48 sq. ft.

# 1Bed