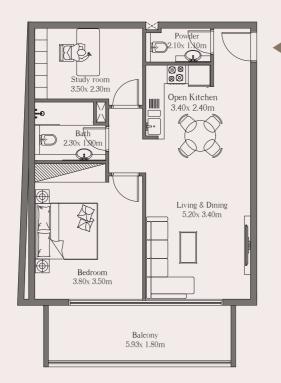

# Unit

105

#### Area

Suite Area 65.87 sq. m. 709.02 sq. ft. 12.43 sq. m. 133.90 sq. ft. Balcony Area

Total 78.30 sq. m. 842.92 sq. ft.

# 1Bed