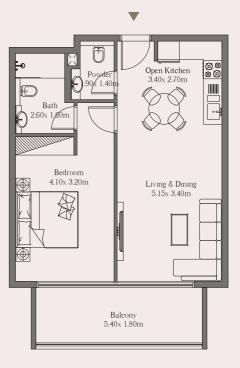

## Unit

301

#### Area

 Suite Area
 72.09 sq. m.
 779.09 sq. ft.

 Balcony Area
 13.60 sq. m.
 146.39 sq. ft.

Total 85.97 sq. m. 925.48 sq. ft.

## 1Bed