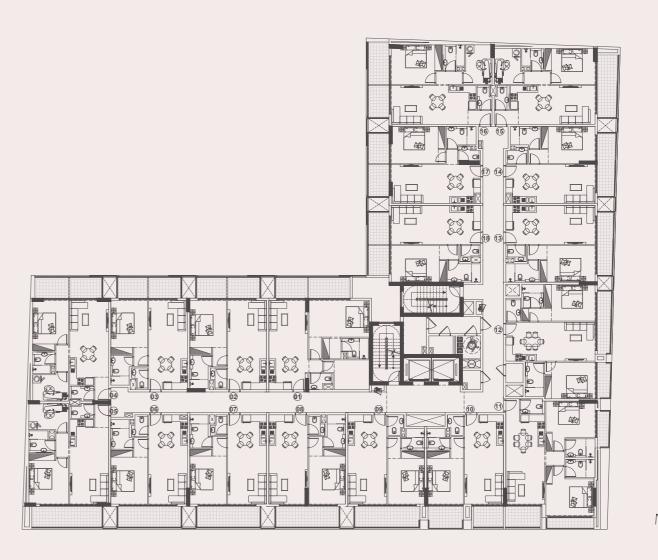

enhances your quality of life. Indeed, life truly comes alive in this extraordinary setting.



# CONTEMPORARY PERSPECTIVE ON LUXURY LIVING





# WELCOME TO ENHANCED LIVING AT CASA VISTA RESIDENCE









# DWELLING DÉCOR





# SPACIOUS APARTMENTS

Exuding an air of refinement, the sophisticated design aesthetic seamlessly weaves together soft whites, warm earthy tones, and premium natural materials. This blend cultivates an ambiance of timeless elegance, enveloping residents in a tranquil and luminous living space. Experience the epitome of comfort as you revel in everyday moments within this lavish abode, where abundant natural light infuses every corner with warmth and serenity.

DESIGN THAT
REDEFINE
SELEGANCE
AND PRECISION





# GROUND FLOOR



# FIRST FLOOR



# 2ND & 4TH FLOOR



# 3RD & 5TH FLOOR



# Unit

101

#### Area

 Suite Area
 56.42 sq. m.
 607.30 sq. ft.

 Terrace Area
 29.42 sq. m.
 316.67 sq. ft.

Total 85.84 sq. m. 923.97 sq. ft.







# 1Bed

# Unit

102

#### Area

 Suite Area
 55.54 sq. m.
 597.83 sq. ft.

 Terrace Area
 28.95 sq. m.
 311.61 sq. ft.

Total 84.49 sq. m. 909.44 sq. ft.





<sup>1.</sup> All dimensions are provided in both imperial and metric units and are measured to the structural elements, excluding wall finishes and construction tolerances.

<sup>2.</sup> All materials, dimensions, and drawings are approximate only and subject to change without notice at the developer's absolute discretion.

<sup>3.</sup> The actual area may vary from the stated area, and drawings are not to scale.

<sup>4.</sup> All images used are for illust