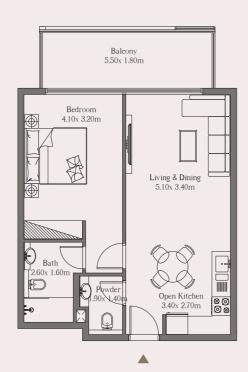

## Unit

303

#### Area

Total

Suite Area 54.74 sq. m. 589.32 sq. ft. 11.40 sq. m. 122.71 sq. ft. Balcony Area

66.14 sq. m. 712.03 sq. ft.

#### 1. All dimensions are provided in both imperial and metric units and are measured to the structural elements, excluding wall finishes and construction tolerances.

# 1Bed + Study