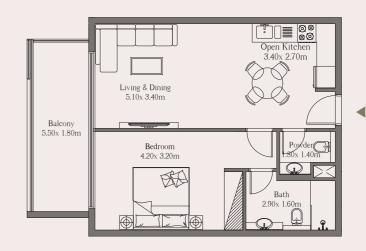

# Unit

201

#### Area

 Suite Area
 72.09 sq. m.
 779.09 sq. ft.

 Balcony Area
 13.60 sq. m.
 146.39 sq. ft.

Total 85.97 sq. m. 925.48 sq. ft.

# 1Bed