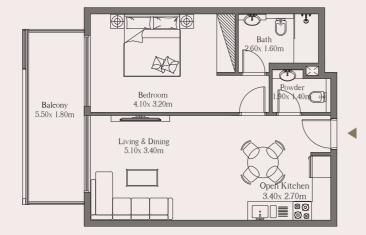

# 1Bed

# Unit

105

#### Area

Suite Area 65.87 sq. m. 709.02 sq. ft. 12.43 sq. m. 133.90 sq. ft. Balcony Area

Total 78.30 sq. m. 842.92 sq. ft.