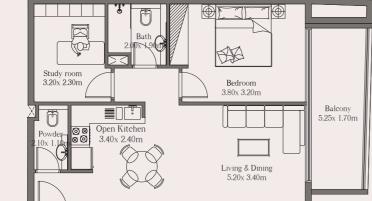

## Unit

415

#### Area

Total

 Suite Area
 63.21 sq. m.
 680.39 sq. ft.

 Balcony Area
 10.56 sq. m.
 113.67 sq. ft.

73.77 sq. m. 794.05 sq. ft.

N

# 1Bed + Study