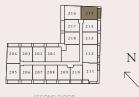

imperial and metric units and are measured to the structural elements, excluding wall finishes and construction tolerances.

<sup>2.</sup> All materials, dimensions, and drawings are approximate only and subject to change without notice at the developer's absolute discretion.

<sup>3.</sup> The actual area may vary from the stated area, and drawings are not to scale.

<sup>4.</sup> All images used are for illustrative purposes only and do not represent the actual size, features, specifications, fittings, or furnishings.

<sup>5.</sup> The developer reserves the right to make revisions or alterations at its absolute discretion without any liability.

## Unit

215

#### Area

Total

Suite Area 63.21 sq. m. 680.39 sq. ft. 10.56 sq. m. 113.67 sq. ft. Balcony Area

73.77 sq. m. 794.05 sq. ft.







# 1Bed + Study

## Unit

216

#### Area

Suite Area 66.01 sq. m. 710.53 sq. ft. 14.16 sq. m. 152.52 sq. ft. Balcony Area 80.17 sq. m. 863.05 sq. ft. Total





<sup>1.</sup> All dimensions are provided in both imperial and metric units and are measured to the structural elements, excluding wall finishes and construction tolerances.

<sup>2.</sup> All materials, dimensions, and drawings are approximate only and subject to change without notice at the developer's absolute discretion.

<sup>3.</sup> The actual area may vary from the stated area, and drawings are not to scale.

<sup>4.</sup> All images used are for illustrative purposes only and do not represent the actual size, features, specifications, fittings, or furnishings.

<sup>5.</sup> The developer reserves the right to make re