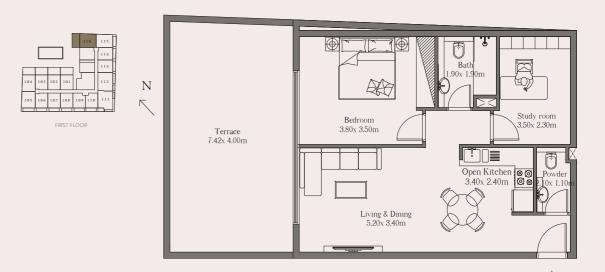

# FIRST FLOOR

# Unit

203

#### Area

 Suite Area
 54.74 sq. m.
 589.32 sq. ft.

 Balcony Area
 11.40 sq. m.
 122.71 sq. ft.

Total 66.14 sq. m. 712.03 sq. ft.

# 1Bed + Study