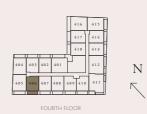

# 3RD & 5TH FLOOR

## Unit

401

#### Area

Total

 Suite Area
 72.09 sq. m.
 779.09 sq. ft.

 Balcony Area
 13.60 sq. m.
 146.39 sq. ft.

85.97 sq. m. 925.48 sq. ft.

## 1Bed

## Unit

402

#### Area

 Suite Area
 55.54 sq. m.
 597.83 sq. ft.

 Balcony Area
 11.39 sq. m.
 122.60 sq. ft.

 Total
 66.93 sq. m.
 720.43 sq. ft.

<sup>1.</sup> All dimensions are provided in both imperial and metric units and are measured to the structural elements, excluding wall finishes and construction tolerances.