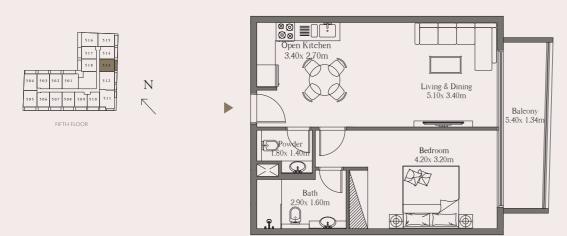

## Unit

515

#### Area

Total

 Suite Area
 63.21 sq. m.
 680.39 sq. ft.

 Balcony Area
 10.56 sq. m.
 113.67 sq. ft.

73.77 sq. m. 794.05 sq. ft.

# 1Bed + Study