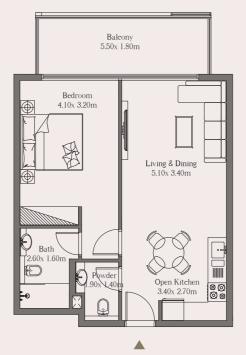

# Unit

201

#### Area

 Suite Area
 72.09 sq. m.
 779.09 sq. ft.

 Balcony Area
 13.60 sq. m.
 146.39 sq. ft.

Total 85.97 sq. m. 925.48 sq. ft.

# 1Bed