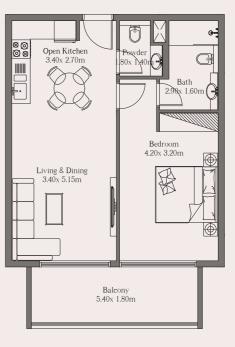

# Unit

101

#### Area

 Suite Area
 56.42 sq. m.
 607.30 sq. ft.

 Terrace Area
 29.42 sq. m.
 316.67 sq. ft.

Total 85.84 sq. m. 923.97 sq. ft.

# 1Bed