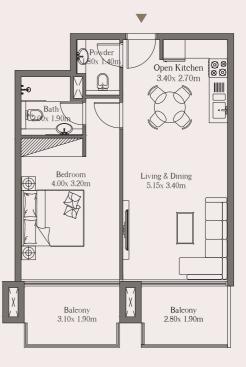

# Unit

105

#### Area

Suite Area 65.87 sq. m. 709.02 sq. ft. 12.43 sq. m. 133.90 sq. ft. Balcony Area

Total 78.30 sq. m. 842.92 sq. ft.

# 1Bed

# Unit

106

#### Area

Suite Area 55.00 sq. m. 591.91 sq. ft. Balcony Area 11.38 sq. m. 122.60 sq. ft. 66.38 sq. m. 714.51 sq. ft. Total

<sup>1.</sup> All dimensions are provided in both imperial and metric units and are measured to the structural elements, excluding wall finishes and construction tolerances.