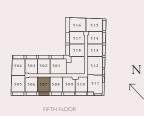

ovided in both imperial and metric units and are measured to the structural elements, excluding wall finishes and construction tolerances.

<sup>2.</sup> All materials, dimensions, and drawings are approximate only and subject to change without notice at the developer's absolute discretion.

The actual area may vary from the stated area, and drawings are not to scale.

<sup>4.</sup> All images used are for illustrative purposes only and do not represent the actual size, features, specifications, fittings, or furnishings.

<sup>5.</sup> The developer reserves the right to make revisions or alterations at its absolute discretion without any liability.

## Unit

507

#### Area

Suite Area 55.49 sq. m. 597.29 sq. ft. Balcony Area 11.40 sq. m. 122.71 sq. ft.

Total 66.89 sq. m. 720.00 sq. ft.





## 1Bed

## Unit

508

#### Area

Suite Area 55.61 sq. m. 598.58 sq. ft. Balcony Area 11.40 sq. m. 122.71 sq. ft. 67.01 sq. m. 721.29 sq. ft. Total





<sup>1.</sup> All dimensions are provided in both imperial and metric units and are measured to the structural elements, excluding wall finishes and construction tolerances.

<sup>2.</sup> All materials, dimensions, and drawings are approximate only and subject to change without notice at the developer's absolute discretion.

<sup>3.</sup> The actual area may vary from the stated area, and drawings are not to scale.

<sup>4.</sup> All images used are for illustrative purposes only and do not represent the actual size, features, specifications, fittings, or furnishings.

<sup>5.</sup> The developer reserves the right to make revisions o