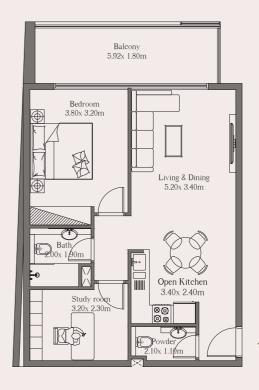

## Unit

503

#### Area

Suite Area 54.74 sq. m. 589.32 sq. ft. 11.40 sq. m. 122.71 sq. ft. Balcony Area

66.14 sq. m. 712.03 sq. ft. Total

#### 1. All dimensions are provided in both imperial and metric units and are measured to the structural elements, excluding wall finishes and construction tolerances.

# 1Bed + Study