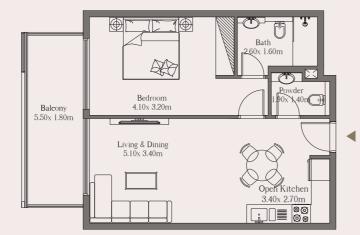

## Unit

213

#### Area

 Suite Area
 55.60 sq. m.
 598.58 sq. ft.

 Balcony Area
 08.76 sq. m.
 94.29 sq. ft.

 Total
 64.36 sq. m.
 692.87 sq. ft.

## 1Bed