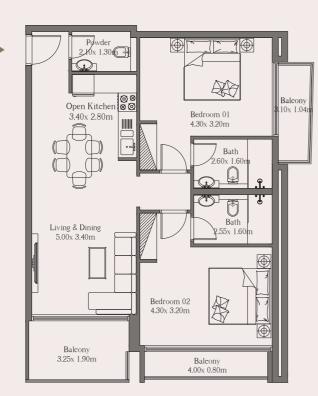

# Unit

201

#### Area

 Suite Area
 72.09 sq. m.
 779.09 sq. ft.

 Balcony Area
 13.60 sq. m.
 146.39 sq. ft.

Total 85.97 sq. m. 925.48 sq. ft.

# 1Bed