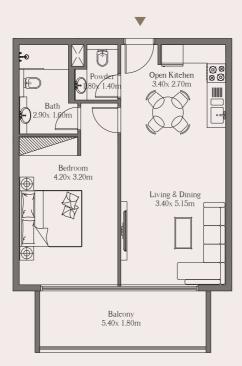

## Unit

515

#### Area

Total

 Suite Area
 63.21 sq. m.
 680.39 sq. ft.

 Balcony Area
 10.56 sq. m.
 113.67 sq. ft.

73.77 sq. m. 794.05 sq. ft.

# 1Bed + Study