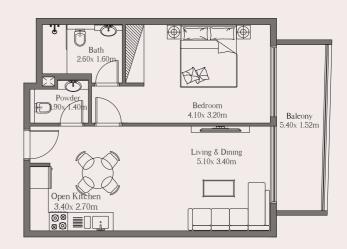

## Unit

511

#### Area

 Suite Area
 80.70 sq. m.
 868.65 sq. ft.

 Balcony Area
 14.43 sq. m.
 155.43 sq. ft.

Total 95.14 sq. m. 1024.08 sq. ft.

## 1Bed