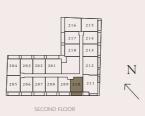

# Unit

201

#### Area

 Suite Area
 72.09 sq. m.
 779.09 sq. ft.

 Balcony Area
 13.60 sq. m.
 146.39 sq. ft.

Total 85.97 sq. m. 925.48 sq. ft.

# 1Bed

# Unit

202

#### Area

 Suite Area
 55.54 sq. m.
 597.83 sq. ft.

 Balcony Area
 11.39 sq. m.
 122.60 sq. ft.

 Total
 66.93 sq. m.
 720.43 sq. ft.

<sup>1.</sup> All dimensions are provided in both imperial and metric units and are measured to the structural elements, excluding wall finishes and construction tolerances.

# Unit

203

#### Area

 Suite Area
 54.74 sq. m.
 589.32 sq. ft.

 Balcony Area
 11.40 sq. m.
 122.71 sq. ft.

Total 66.14 sq. m. 712.03 sq. ft.

# 1Bed + Study

# Unit

204

#### Area

 Suite Area
 63.21 sq. m.
 680.39 sq. ft.

 Balcony Area
 12.72 sq. m.
 136.92 sq. ft.

 Total
 75.92 sq. m.
 817.30 sq. ft.

N

<sup>1.</sup> All dimensions are provided in both imperial and metric units and are measured to the structural elements, excluding wall finishes and construction tolerances.

## Unit

205

#### Area

 Suite Area
 65.87 sq. m.
 709.02 sq. ft.

 Balcony Area
 12.43 sq. m.
 133.90 sq. ft.

Total 78.30 sq. m. 842.92 sq. ft.

## 1Bed

## Unit

206

#### Area

 Suite Area
 55.00 sq. m.
 591.91 sq. ft.

 Balcony Area
 11.38 sq. m.
 122.60 sq. ft.

 Total
 66.38 sq. m.
 714.51 sq. ft.

<sup>1.</sup> All dimensions are provided in both imperial and metric units and are measured to the structural elements, excluding wall finishes and construction tolerances.

## Unit

207

#### Area

 Suite Area
 55.49 sq. m.
 597.29 sq. ft.

 Balcony Area
 11.40 sq. m.
 122.71 sq. ft.

Total 66.89 sq. m. 720.00 sq. ft.

## Unit

208

#### Area

 Suite Area
 55.61 sq. m.
 598.58 sq. ft.

 Balcony Area
 11.40 sq. m.
 122.71 sq. ft.

 Total
 67.01 sq. m.
 721.29 sq. ft.

<sup>1.</sup> All dimensions are provided in both imperial and metric units and are measured to the structural elements, excluding wall finishes and construction tolerances.

## Unit

209

#### Area

 Suite Area
 53.80 sq. m.
 579.10 sq. ft.

 Balcony Area
 11.57 sq. m.
 124.54 sq. ft.

Total 65.37 sq. m. 703.64 sq. ft.

## Unit

210

#### Area

 Suite Area
 53.80 sq. m.
 579.10 sq. ft.

 Balcony Area
 11.90 sq. m.
 128.09 sq. ft.

 Total
 65.70 sq. m.
 707.19 sq. ft.

<sup>1.</sup> All dimensions are provided in both imperial and metric units and are measured to the structural elements, excluding wall finishes and construction tolerances.

## Unit

211

#### Area

Suite Area 80.70 sq. m. 868.65 sq. ft. 14.43 sq. m. 155.43 sq. ft. Balcony Area

Total 95.14 sq. m. 1024.08 sq. ft.

## Unit

212

#### Area

Suite Area 75.52 sq. m. 812.89 sq. ft. Balcony Area 11.48 sq. m. 123.57 sq. ft. 87.00 sq. m. 936.46 sq. ft. Total

<sup>1.</sup> All dimensions are provided in both imperial and metric units and are measured to the structural elements, excluding wall finishes and construction tolerances.

## Unit

213

#### Area

 Suite Area
 55.60 sq. m.
 598.58 sq. ft.

 Balcony Area
 08.76 sq. m.
 94.29 sq. ft.

 Total
 64.36 sq. m.
 692.87 sq. ft.

## Unit

214

#### Area

 Suite Area
 54.57 sq. m.
 587.39 sq. ft.

 Balcony Area
 09.80 sq. m.
 105.59 sq. ft.

 Total
 64.37 sq. m.
 692.98 sq. ft.

N

<sup>1.</sup> All dimensions are provided in both imperial and metric units and are measured to the structural elements, excluding wall finishes and construction tolerances.

## Unit

215

#### Area

Total

Suite Area 63.21 sq. m. 680.39 sq. ft. 10.56 sq. m. 113.67 sq. ft. Balcony Area

73.77 sq. m. 794.05 sq. ft.

## Unit

216

#### Area

Suite Area 66.01 sq. m. 710.53 sq. ft. 14.16 sq. m. 152.52 sq. ft. Balcony Area 80.17 sq. m. 863.05 sq. ft. Total

<sup>1.</sup> All dimensions are provided in both imperial and metric units and are measured to the structural elements, excluding wall finishes and construction tolerances.

## Unit

217

#### Area

Total

Suite Area 63.21 sq. m. 587.39 sq. ft. 10.56 sq. m. 122.71 sq. ft. Balcony Area

73.77 sq. m. 710.09 sq. ft.

N

## Unit

218

#### Area

Suite Area 55.68 sq. m. 599.34 sq. ft. Balcony Area 11.60 sq. m. 124.86 sq. ft. 67.28 sq. m. 724.20 sq. ft. Total

<sup>1.</sup> All dimensions are provided in both imperial and metric units and are measured to the structural elements, excluding wall finishes and construction tolerances.