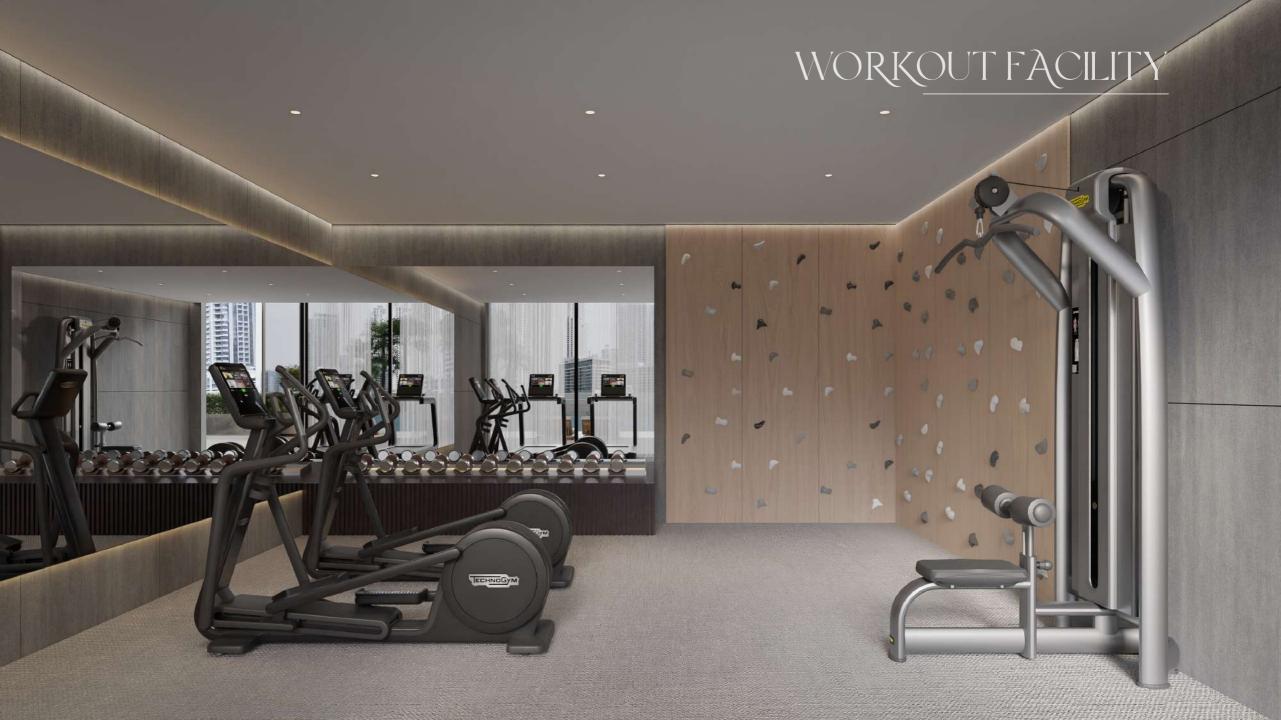

# AMENITIES

The amenities are captivating, designed to elevate lifestyles. From the state-of-the-art fitness center to lush gardens and temperature-controlled spaces, each detail leaves a lasting impression. Every aspect, from architecture to decor, creates an environment that inspires and invigorates. These features offer more than functionality; they provide gateways to luxury living, inviting residents to indulge their senses and rejuvenate in a vibrant atmosphere.

# FEATURES & AMENITIES

- TEMPERATURE CONTROL SWIMMING POOL
- · GYMNASIUM
- · SAUNA
- · BBQ AREA
- CHILDREN'S PLAY AREA
- WATER FEATURE
- 24 x 7 SECURED & CENTRAILZED SURVEILLANCE
- WIDE ROADS
- ADEQUATE WATER SUPPLY
- POWER BACKUP FOR LIFTS AND COMMON AREAS
- PARKING SPACES