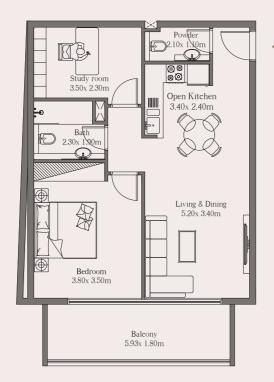

## Unit

303

#### Area

Total

Suite Area 54.74 sq. m. 589.32 sq. ft. 11.40 sq. m. 122.71 sq. ft. Balcony Area

66.14 sq. m. 712.03 sq. ft.

#### 1. All dimensions are provided in both imperial and metric units and are measured to the structural elements, excluding wall finishes and construction tolerances.

# 1Bed + Study