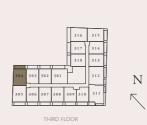

# 3RD & 5TH FLOOR

## Unit

303

#### Area

Total

Suite Area 54.74 sq. m. 589.32 sq. ft. 11.40 sq. m. 122.71 sq. ft. Balcony Area

66.14 sq. m. 712.03 sq. ft.