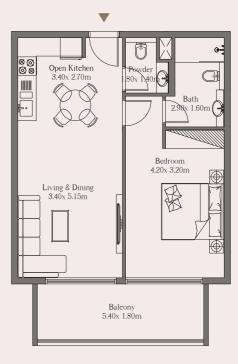

## Unit

206

#### Area

 Suite Area
 55.00 sq. m.
 591.91 sq. ft.

 Balcony Area
 11.38 sq. m.
 122.60 sq. ft.

 Total
 66.38 sq. m.
 714.51 sq. ft.

<sup>1.</sup> All dimensions are provided in both imperial and metric units and are measured to the structural elements, excluding wall finishes and construction tolerances.