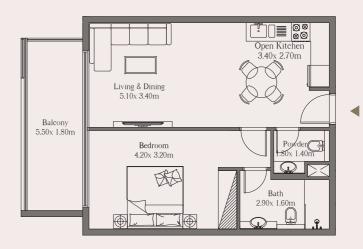

## Unit

313

#### Area

 Suite Area
 55.60 sq. m.
 598.58 sq. ft.

 Balcony Area
 08.76 sq. m.
 94.29 sq. ft.

 Total
 64.36 sq. m.
 692.87 sq. ft.

## 1Bed