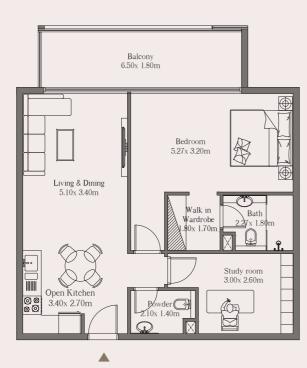

# Unit

201

#### Area

 Suite Area
 72.09 sq. m.
 779.09 sq. ft.

 Balcony Area
 13.60 sq. m.
 146.39 sq. ft.

Total 85.97 sq. m. 925.48 sq. ft.

# 1Bed