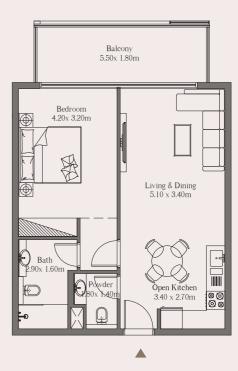

# 1Bed

# Unit

106

#### Area

Suite Area 55.00 sq. m. 591.91 sq. ft. Balcony Area 11.38 sq. m. 122.60 sq. ft. 66.38 sq. m. 714.51 sq. ft. Total

<sup>1.</sup> All dimensions are provided in both imperial and metric units and are measured to the structural elements, excluding wall finishes and construction tolerances.