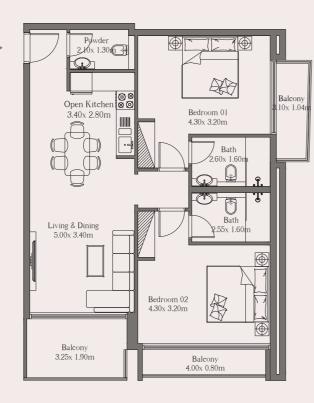

# Unit

203

#### Area

 Suite Area
 54.74 sq. m.
 589.32 sq. ft.

 Balcony Area
 11.40 sq. m.
 122.71 sq. ft.

Total 66.14 sq. m. 712.03 sq. ft.

# 1Bed + Study