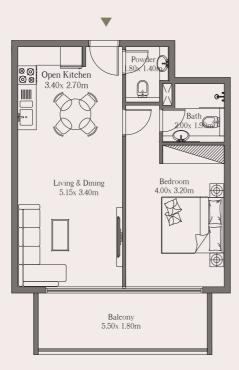

# 1Bed

# Unit

101

#### Area

 Suite Area
 56.42 sq. m.
 607.30 sq. ft.

 Terrace Area
 29.42 sq. m.
 316.67 sq. ft.

Total 85.84 sq. m. 923.97 sq. ft.