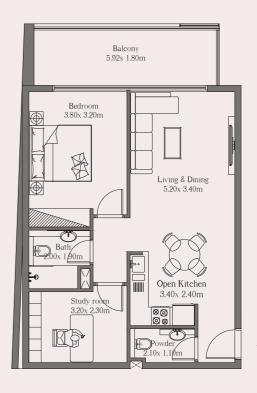

# Unit

203

#### Area

 Suite Area
 54.74 sq. m.
 589.32 sq. ft.

 Balcony Area
 11.40 sq. m.
 122.71 sq. ft.

Total 66.14 sq. m. 712.03 sq. ft.

# 1Bed + Study