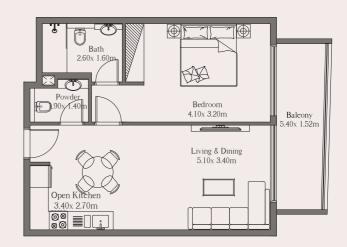

# Unit

201

#### Area

 Suite Area
 72.09 sq. m.
 779.09 sq. ft.

 Balcony Area
 13.60 sq. m.
 146.39 sq. ft.

Total 85.97 sq. m. 925.48 sq. ft.

# 1Bed