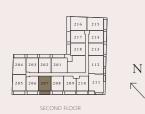

# 2ND & 4TH FLOOR

# Unit

201

#### Area

 Suite Area
 72.09 sq. m.
 779.09 sq. ft.

 Balcony Area
 13.60 sq. m.
 146.39 sq. ft.

Total 85.97 sq. m. 925.48 sq. ft.

# 1Bed

# Unit

202

#### Area

 Suite Area
 55.54 sq. m.
 597.83 sq. ft.

 Balcony Area
 11.39 sq. m.
 122.60 sq. ft.

 Total
 66.93 sq. m.
 720.43 sq. ft.

<sup>1.</sup> All dimensions are provided in both imperial and metric units and are measured to the structural elements, excluding wall finishes and construction tolerances.

# Unit

203

#### Area

 Suite Area
 54.74 sq. m.
 589.32 sq. ft.

 Balcony Area
 11.40 sq. m.
 122.71 sq. ft.

Total 66.14 sq. m. 712.03 sq. ft.

# 1Bed + Study

# Unit

204

#### Area

 Suite Area
 63.21 sq. m.
 680.39 sq. ft.

 Balcony Area
 12.72 sq. m.
 136.92 sq. ft.

 Total
 75.92 sq. m.
 817.30 sq. ft.

N

<sup>1.</sup> All dimensions are provided in both imperial and metric units and are measured to the structural elements, excluding wall finishes and construction tolerances.

## Unit

205

#### Area

 Suite Area
 65.87 sq. m.
 709.02 sq. ft.

 Balcony Area
 12.43 sq. m.
 133.90 sq. ft.

Total 78.30 sq. m. 842.92 sq. ft.

## 1Bed

## Unit

206

#### Area

 Suite Area
 55.00 sq. m.
 591.91 sq. ft.

 Balcony Area
 11.38 sq. m.
 122.60 sq. ft.

 Total
 66.38 sq. m.
 714.51 sq. ft.

<sup>1.</sup> All dimensions are provided in both imperial and metric units and are measured to the structural elements, excluding wall finishes and construction tolerances.

## Unit

207

#### Area

 Suite Area
 55.49 sq. m.
 597.29 sq. ft.

 Balcony Area
 11.40 sq. m.
 122.71 sq. ft.

Total 66.89 sq. m. 720.00 sq. ft.

## Unit

208

#### Area

 Suite Area
 55.61 sq. m.
 598.58 sq. ft.

 Balcony Area
 11.40 sq. m.
 122.71 sq. ft.

 Total
 67.01 sq. m.
 721.29 sq. ft.

<sup>1.</sup> All dimensions are provided in both imperial and metric units and are measured to the structural elements, excluding wall finishes and construction tolerances.

## Unit

209

#### Area

 Suite Area
 53.80 sq. m.
 579.10 sq. ft.

 Balcony Area
 11.57 sq. m.
 124.54 sq. ft.

Total 65.37 sq. m. 703.64 sq. ft.

## Unit

210

#### Area

 Suite Area
 53.80 sq. m.
 579.10 sq. ft.

 Balcony Area
 11.90 sq. m.
 128.09 sq. ft.

 Total
 65.70 sq. m.
 707.19 sq. ft.

<sup>1.</sup> All dimensions are provided in both imperial and metric units and are measured to the structural elements, excluding wall finishes and construction tolerances.

## Unit

211

#### Area

Suite Area 80.70 sq. m. 868.65 sq. ft. 14.43 sq. m. 155.43 sq. ft. Balcony Area

Total 95.14 sq. m. 1024.08 sq. ft.

## Unit

212

#### Area

Suite Area 75.52 sq. m. 812.89 sq. ft. Balcony Area 11.48 sq. m. 123.57 sq. ft. 87.00 sq. m. 936.46 sq. ft. Total

<sup>1.</sup> All dimensions are provided in both imperial and metric units and are measured to the structural elements, excluding wall finishes and construction tolerances.

## Unit

213

#### Area

 Suite Area
 55.60 sq. m.
 598.58 sq. ft.

 Balcony Area
 08.76 sq. m.
 94.29 sq. ft.

 Total
 64.36 sq. m.
 692.87 sq. ft.

## Unit

214

#### Area

 Suite Area
 54.57 sq. m.
 587.39 sq. ft.

 Balcony Area
 09.80 sq. m.
 105.59 sq. ft.

 Total
 64.37 sq. m.
 692.98 sq. ft.

N

<sup>1.</sup> All dimensions are provided in both imperial and metric units and are measured to the structural elements, excluding wall finishes and construction tolerances.

## Unit

215

#### Area

Total

Suite Area 63.21 sq. m. 680.39 sq. ft. 10.56 sq. m. 113.67 sq. ft. Balcony Area

73.77 sq. m. 794.05 sq. ft.

## Unit

216

#### Area

Suite Area 66.01 sq. m. 710.53 sq. ft. 14.16 sq. m. 152.52 sq. ft. Balcony Area 80.17 sq. m. 863.05 sq. ft. Total

<sup>1.</sup> All dimensions are provided in both imperial and metric units and are measured to the structural elements, excluding wall finishes and construction tolerances.

## Unit

217

#### Area

Total

Suite Area 63.21 sq. m. 587.39 sq. ft. 10.56 sq. m. 122.71 sq. ft. Balcony Area

73.77 sq. m. 710.09 sq. ft.

N

## Unit

218

#### Area

Suite Area 55.68 sq. m. 599.34 sq. ft. Balcony Area 11.60 sq. m. 124.86 sq. ft. 67.28 sq. m. 724.20 sq. ft. Total

<sup>1.</sup> All dimensions are provided in both imperial and metric units and are measured to the structural elements, excluding wall finishes and construction tolerances.