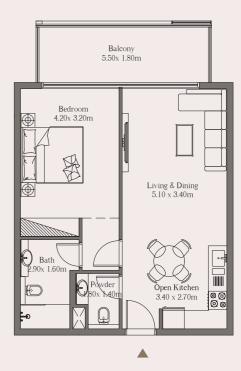

# 2ND & 4TH FLOOR

# Unit

101

#### Area

 Suite Area
 56.42 sq. m.
 607.30 sq. ft.

 Terrace Area
 29.42 sq. m.
 316.67 sq. ft.

Total 85.84 sq. m. 923.97 sq. ft.

# 1Bed