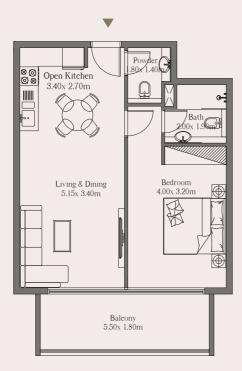

# Unit

105

#### Area

Suite Area 65.87 sq. m. 709.02 sq. ft. 12.43 sq. m. 133.90 sq. ft. Balcony Area

Total 78.30 sq. m. 842.92 sq. ft.

# 1Bed