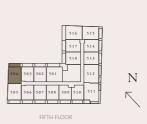

## Unit

501

#### Area

 Suite Area
 72.09 sq. m.
 779.09 sq. ft.

 Balcony Area
 13.60 sq. m.
 146.39 sq. ft.

Total 85.97 sq. m. 925.48 sq. ft.

## 1Bed

## Unit

502

#### Area

 Suite Area
 55.54 sq. m.
 597.83 sq. ft.

 Balcony Area
 11.39 sq. m.
 122.60 sq. ft.

 Total
 66.93 sq. m.
 720.43 sq. ft.

<sup>1.</sup> All dimensions are provided in both imperial and metric units and are measured to the structural elements, excluding wall finishes and construction tolerances.

## Unit

503

#### Area

Suite Area 54.74 sq. m. 589.32 sq. ft. 11.40 sq. m. 122.71 sq. ft. Balcony Area

66.14 sq. m. 712.03 sq. ft. Total

#### 1. All dimensions are provided in both imperial and metric units and are measured to the structural elements, excluding wall finishes and construction tolerances.

# 1Bed + Study