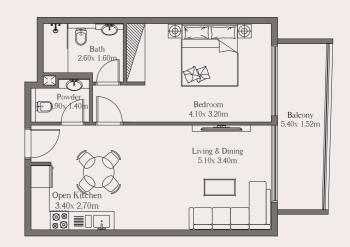

# Unit

105

#### Area

Suite Area 65.87 sq. m. 709.02 sq. ft. 12.43 sq. m. 133.90 sq. ft. Balcony Area

Total 78.30 sq. m. 842.92 sq. ft.

# 1Bed