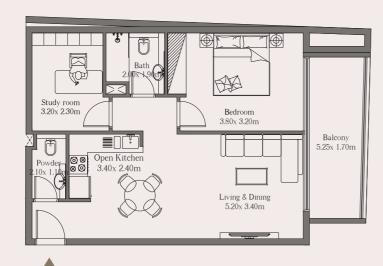

## Unit

303

#### Area

Total

Suite Area 54.74 sq. m. 589.32 sq. ft. 11.40 sq. m. 122.71 sq. ft. Balcony Area

66.14 sq. m. 712.03 sq. ft.

#### 1. All dimensions are provided in both imperial and metric units and are measured to the structural elements, excluding wall finishes and construction tolerances.

# 1Bed + Study