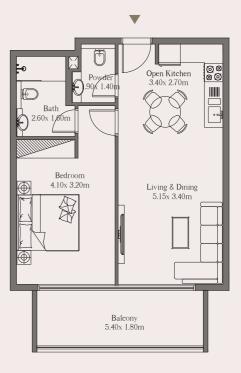

# Unit

105

#### Area

Suite Area 65.87 sq. m. 709.02 sq. ft. 12.43 sq. m. 133.90 sq. ft. Balcony Area

Total 78.30 sq. m. 842.92 sq. ft.

# 1Bed