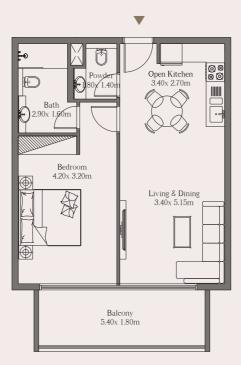

# Unit

102

#### Area

 Suite Area
 55.54 sq. m.
 597.83 sq. ft.

 Terrace Area
 28.95 sq. m.
 311.61 sq. ft.

Total 84.49 sq. m. 909.44 sq. ft.

<sup>1.</sup> All dimensions are provided in both imperial and metric units and are measured to the structural elements, excluding wall finishes and construction tolerances.