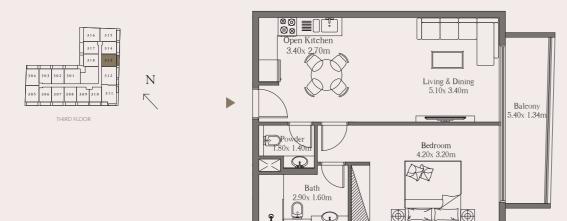

# 3RD & 5TH FLOOR

## Unit

303

#### Area

Total

Suite Area 54.74 sq. m. 589.32 sq. ft. 11.40 sq. m. 122.71 sq. ft. Balcony Area

66.14 sq. m. 712.03 sq. ft.

#### 1. All dimensions are provided in both imperial and metric units and are measured to the structural elements, excluding wall finishes and construction tolerances.

# 1Bed + Study