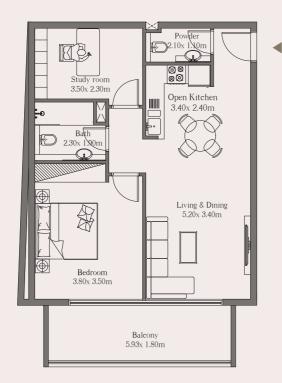

# 1Bed + Study

# Unit

115

#### Area

Suite Area 63.21 sq. m. 680.39 sq. ft. Balcony Area 10.56 sq. m. 113.67 sq. ft.

73.77 sq. m. 794.05 sq. ft. Total