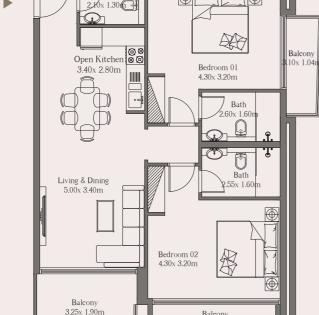

# 3RD & 5TH FLOOR

## Unit

311

#### Area

 Suite Area
 80.70 sq. m.
 868.65 sq. ft.

 Balcony Area
 14.43 sq. m.
 155.43 sq. ft.

Total 95.14 sq. m. 1024.08 sq. ft.

Balcony 4.00x 0.80m

# 1Bed