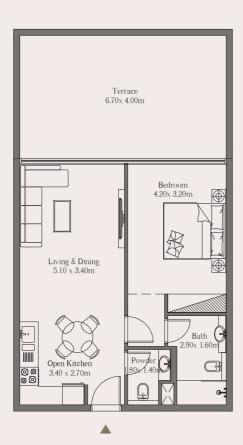

# Unit

101

#### Area

 Suite Area
 56.42 sq. m.
 607.30 sq. ft.

 Terrace Area
 29.42 sq. m.
 316.67 sq. ft.

Total 85.84 sq. m. 923.97 sq. ft.

# 1Bed