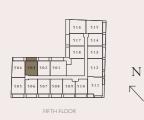

# 3RD & 5TH FLOOR

## Unit

303

#### Area

Total

Suite Area 54.74 sq. m. 589.32 sq. ft. 11.40 sq. m. 122.71 sq. ft. Balcony Area

66.14 sq. m. 712.03 sq. ft.

#### 1. All dimensions are provided in both imperial and metric units and are measured to the structural elements, excluding wall finishes and construction tolerances.

# 1Bed + Study

## Unit

304

#### Area

Suite Area 63.21 sq. m. 680.39 sq. ft. Balcony Area 12.72 sq. m. 136.92 sq. ft. 75.92 sq. m. 817.30 sq. ft. Total

<sup>2.</sup> All materials, dimensions, and drawings are approximate only and subject to change without notice at the developer's absolute discretion.