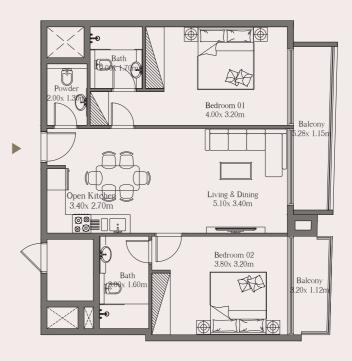

# Unit

201

#### Area

 Suite Area
 72.09 sq. m.
 779.09 sq. ft.

 Balcony Area
 13.60 sq. m.
 146.39 sq. ft.

Total 85.97 sq. m. 925.48 sq. ft.

# 1Bed