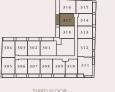

# 3RD & 5TH FLOOR

## Unit

213

#### Area

 Suite Area
 55.60 sq. m.
 598.58 sq. ft.

 Balcony Area
 08.76 sq. m.
 94.29 sq. ft.

 Total
 64.36 sq. m.
 692.87 sq. ft.

## 1Bed

## Unit

214

#### Area

 Suite Area
 54.57 sq. m.
 587.39 sq. ft.

 Balcony Area
 09.80 sq. m.
 105.59 sq. ft.

 Total
 64.37 sq. m.
 692.98 sq. ft.

N

<sup>1.</sup> All dimensions are provided in both imperial and metric units and are measured to the structural elements, excluding wall finishes and construction tolerances.