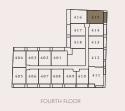

## Unit

413

#### Area

 Suite Area
 55.60 sq. m.
 598.58 sq. ft.

 Balcony Area
 08.76 sq. m.
 94.29 sq. ft.

 Total
 64.36 sq. m.
 692.87 sq. ft.

## 1Bed

## Unit

414

#### Area

 Suite Area
 54.57 sq. m.
 587.39 sq. ft.

 Balcony Area
 09.80 sq. m.
 105.59 sq. ft.

 Total
 64.37 sq. m.
 692.98 sq. ft.

<sup>1.</sup> All dimensions are provided in both imperial and metric units and are measured to the structural elements, excluding wall finishes and construction tolerances.