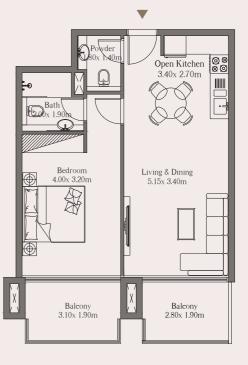

# Unit

101

#### Area

 Suite Area
 56.42 sq. m.
 607.30 sq. ft.

 Terrace Area
 29.42 sq. m.
 316.67 sq. ft.

Total 85.84 sq. m. 923.97 sq. ft.

# 1Bed