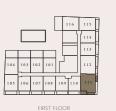

al and metric units and are measured to the structural elements, excluding wall finishes and construction tolerances.

<sup>2.</sup> All materials, dimensions, and drawings are approximate only and subject to change without notice at the developer's absolute discretion.

<sup>3.</sup> The actual area may vary from the stated area, and drawings are not to scale.

<sup>4.</sup> All images used are for illustrative purposes only and do not represent the actual size, features, specifications, fittings, or furnishings.

<sup>5.</sup> The developer reserves the right to make revisions or alterations at its absolute discretion without any liability.

# Unit

111

#### Area

 Suite Area
 80.70 sq. m.
 868.65 sq. ft.

 Balcony Area
 14.43 sq. m.
 155.43 sq. ft.

Total 95.14 sq. m. 1024.08 sq. ft.







# 1Bed

# Unit

112

#### Area

 Suite Area
 75.52 sq. m.
 812.89 sq. ft.

 Balcony Area
 11.48 sq. m.
 123.57 sq. ft.

 Total
 87.00 sq. m.
 936.46 sq. ft.





<sup>1.</sup> All dimensions are provided in both imperial and metric units and are measured to the structural elements, excluding wall finishes and construction tolerances.

<sup>2.</sup> All materials, dimensions, and drawings are approximate only and subject to change without notice at the developer's absolute discretion.

<sup>3.</sup> The actual area may vary from the stated area, and drawings are not to scale.

<sup>4.</sup> All images used are for illustrative purposes only and do not represent the actual size, features, specifications, fittings, or furnishings.

<sup>5.</sup> The developer reserves the right to make