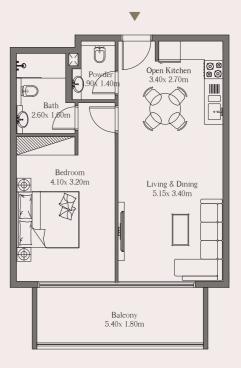

# Unit

105

#### Area

Suite Area 65.87 sq. m. 709.02 sq. ft. 12.43 sq. m. 133.90 sq. ft. Balcony Area

Total 78.30 sq. m. 842.92 sq. ft.

# 1Bed