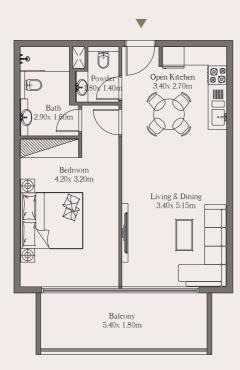

## Unit

405

#### Area

 Suite Area
 65.87 sq. m.
 709.02 sq. ft.

 Balcony Area
 12.43 sq. m.
 133.90 sq. ft.

Total 78.30 sq. m. 842.92 sq. ft.

## 1Bed