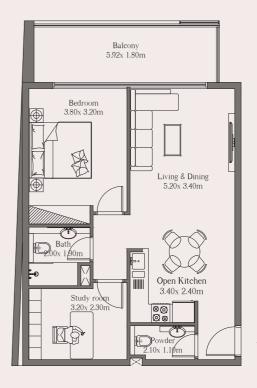

# Unit

105

#### Area

Suite Area 65.87 sq. m. 709.02 sq. ft. 12.43 sq. m. 133.90 sq. ft. Balcony Area

Total 78.30 sq. m. 842.92 sq. ft.

# 1Bed