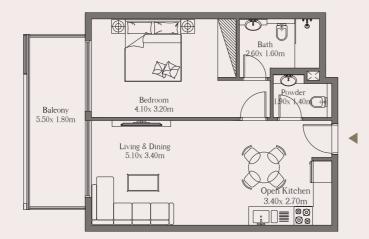

# Unit

408

1Bed

Area

 Suite Area
 55.61 sq. m.
 598.58 sq. ft.

 Balcony Area
 11.40 sq. m.
 122.71 sq. ft.

 Total
 67.01 sq. m.
 721.29 sq. ft.

<sup>1.</sup> All dimensions are provided in both imperial and metric units and are measured to the structural elements, excluding wall finishes and construction tolerances.