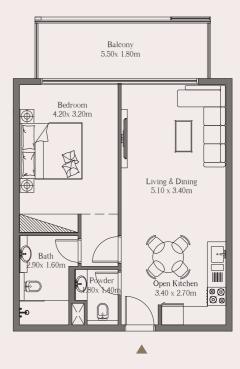

## Unit

205

#### Area

 Suite Area
 65.87 sq. m.
 709.02 sq. ft.

 Balcony Area
 12.43 sq. m.
 133.90 sq. ft.

Total 78.30 sq. m. 842.92 sq. ft.

## 1Bed