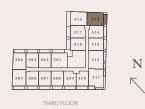

tolerances.

<sup>2.</sup> All materials, dimensions, and drawings are approximate only and subject to change without notice at the developer's absolute discretion.

All materials, dimensions, and drawings are approximate only and subject to change without notice at the developer's absolu
 The actual area may vary from the stated area, and drawings are not to scale.

<sup>4.</sup> All images used are for illustrative purposes only and do not represent the actual size, features, specifications, fittings, or furnishings.

<sup>5.</sup> The developer reserves the right to make revisions or alterations at its absolute discretion without any liability.

## Unit

315

#### Area

Total

Suite Area 63.21 sq. m. 680.39 sq. ft. 10.56 sq. m. 113.67 sq. ft. Balcony Area

73.77 sq. m. 794.05 sq. ft.





# 1Bed + Study

## Unit

316

#### Area

Suite Area 66.01 sq. m. 710.53 sq. ft. Balcony Area 14.16 sq. m. 152.52 sq. ft. 80.17 sq. m. 863.05 sq. ft. Total





<sup>1.</sup> All dimensions are provided in both imperial and metric units and are measured to the structural elements, excluding wall finishes and construction tolerances.

<sup>2.</sup> All materials, dimensions, and drawings are approximate only and subject to change without notice at the developer's absolute discretion.

<sup>3.</sup> The actual area may vary from the stated area, and drawings are not to scale.

<sup>4.</sup> All images used are for illustrative purposes only and do not represent the actual size, features, specifications, fittings, or furnishings.

<sup>5.</sup> The developer reserves the right to make revi