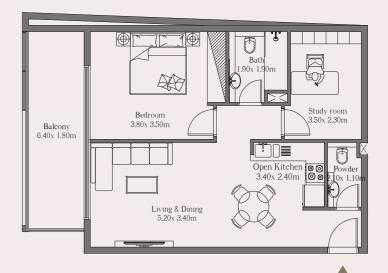

## Unit

303

#### Area

Total

Suite Area 54.74 sq. m. 589.32 sq. ft. 11.40 sq. m. 122.71 sq. ft. Balcony Area

66.14 sq. m. 712.03 sq. ft.

# 1Bed + Study