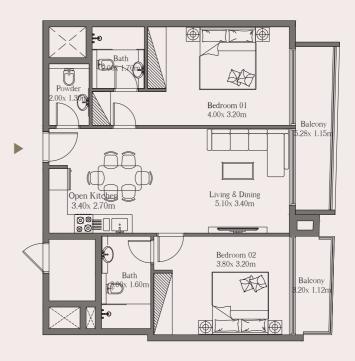

# Unit

101

#### Area

 Suite Area
 56.42 sq. m.
 607.30 sq. ft.

 Terrace Area
 29.42 sq. m.
 316.67 sq. ft.

Total 85.84 sq. m. 923.97 sq. ft.

# 1Bed