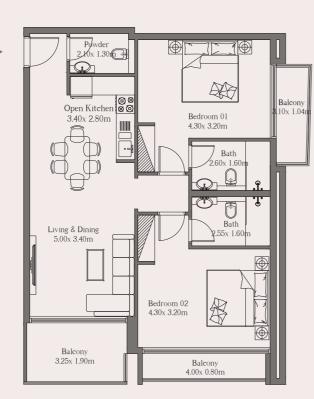

# Unit

101

#### Area

 Suite Area
 56.42 sq. m.
 607.30 sq. ft.

 Terrace Area
 29.42 sq. m.
 316.67 sq. ft.

Total 85.84 sq. m. 923.97 sq. ft.

# 1Bed