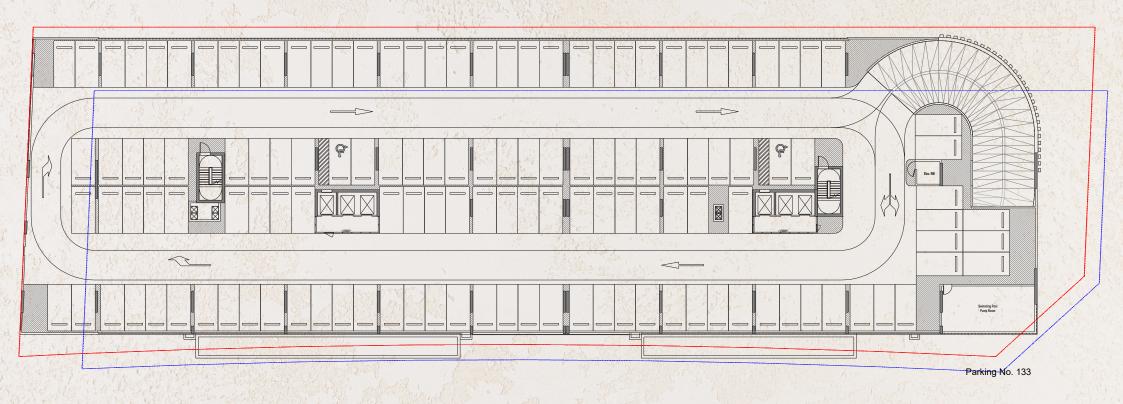

All drawings and dimensions are approximate. Drawings are not to scale and are subject to change without notice. The developer reserves the right to make revisions. The units are measured at typical floors in the building and columns may vary in size depending on the floor level. The furnishing and accessories shown are for representation only. The availability, length and width of the balcony varies depending on which floor and which orientation the unit is located within the building. There will be slight differences in the internal areas between the same unit types depending on the shaft sizes that go through the units.

#### **BASEMENT 02**













#### **BASEMENT 01**







#### **GROUND FLOOR**







#### **PODIUM 01**













#### **FIRST FLOOR**







### TYPICAL 2<sup>ND</sup>TO 4<sup>TH</sup>







#### TYPICAL 5<sup>TH</sup> TO 15<sup>TH</sup>









#### 9<sup>TH</sup>FLOOR









R.