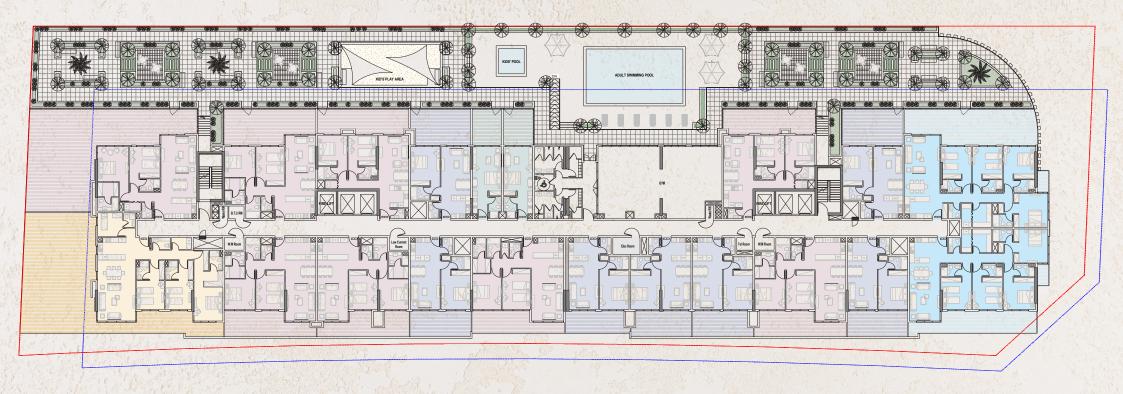

All drawings and dimensions are approximate. Drawings are not to scale and are subject to change without notice. The developer reserves the right to make revisions. The units are measured at typical floors in the building and columns may vary in size depending on the floor level. The furnishing and accessories shown are for representation only. The availability, length and width of the balcony varies depending on which floor and which orientation the unit is located within the building. There will be slight differences in the internal areas between the same unit types depending on the shaft sizes that go through the units.

#### **BASEMENT 02**













#### **BASEMENT 01**







#### **GROUND FLOOR**







#### **PODIUM 01**













#### **FIRST FLOOR**







### TYPICAL 2<sup>ND</sup>TO 4<sup>TH</sup>







#### TYPICAL 5<sup>TH</sup> TO 15<sup>TH</sup>









#### 9<sup>TH</sup>FLOOR









R.