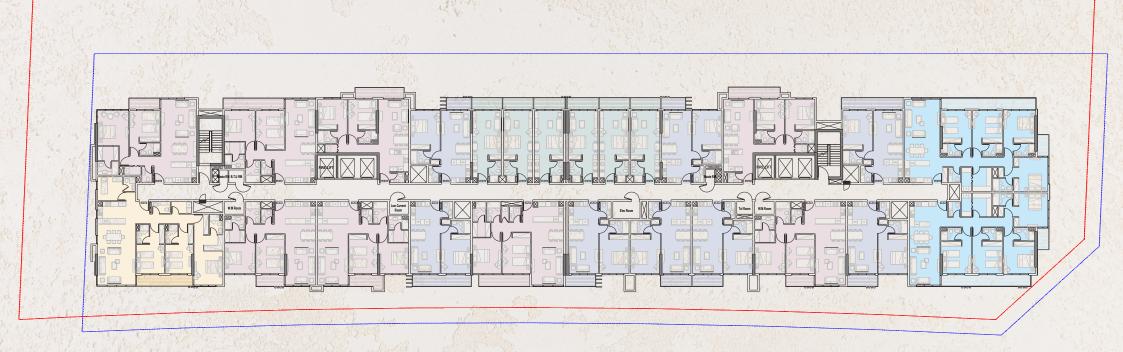

approximate. Drawings are not to scale and are subject to change without notice. The developer reserves the right to make revisions. The units are measured at typical floors in the building and columns may vary in size depending on the floor level. The furnishing and accessories shown are for representation only. The availability, length and width of the balcony varies depending on which floor and which orientation the unit is located within the building. There will be slight differences in the internal areas between the same unit types depending on the shaft sizes that go through the units.

#### **BASEMENT 02**













#### **BASEMENT 01**







#### **GROUND FLOOR**







#### **PODIUM 01**













#### **FIRST FLOOR**







### TYPICAL 2<sup>ND</sup>TO 4<sup>TH</sup>







#### TYPICAL 5<sup>TH</sup> TO 15<sup>TH</sup>









#### 9<sup>TH</sup>FLOOR









R.