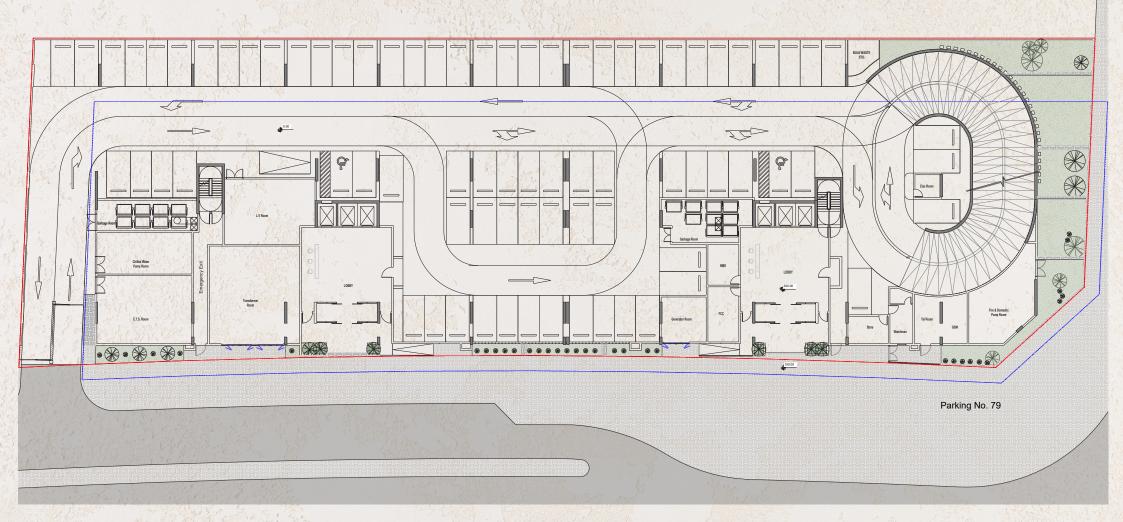

All drawings and dimensions are approximate. Drawings are not to scale and are subject to change without notice. The developer reserves the right to make revisions. The units are measured at typical floors in the building and columns may vary in size depending on the floor level. The furnishing and accessories shown are for representation only. The availability, length and width of the balcony varies depending on which floor and which orientation the unit is located within the building. There will be slight differences in the internal areas between the same unit types depending on the shaft sizes that go through the units.

#### **BASEMENT 02**













#### **BASEMENT 01**







#### **GROUND FLOOR**







#### **PODIUM 01**













#### **FIRST FLOOR**







### TYPICAL 2<sup>ND</sup>TO 4<sup>TH</sup>







#### TYPICAL 5<sup>TH</sup> TO 15<sup>TH</sup>









#### 9<sup>TH</sup>FLOOR









R.