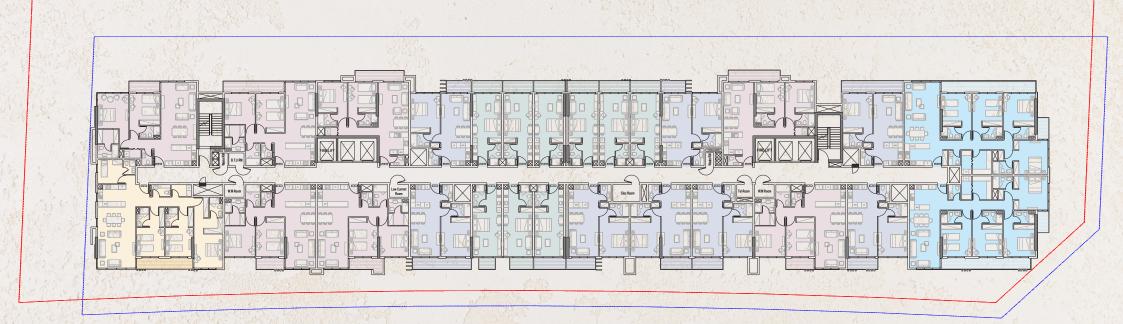

o change without notice. The developer reserves the right to make revisions. The units are measured at typical floors in the building and columns may vary in size depending on the floor level. The furnishing and accessories shown are for representation only. The availability, length and width of the balcony varies depending on which floor and which orientation the unit is located within the building. There will be slight differences in the internal areas between the same unit types depending on the shaft sizes that go through the units.

#### **BASEMENT 02**













#### **BASEMENT 01**







#### **GROUND FLOOR**







#### **PODIUM 01**













#### **FIRST FLOOR**







### TYPICAL 2<sup>ND</sup>TO 4<sup>TH</sup>







#### TYPICAL 5<sup>TH</sup> TO 15<sup>TH</sup>









#### 9<sup>TH</sup>FLOOR









R.