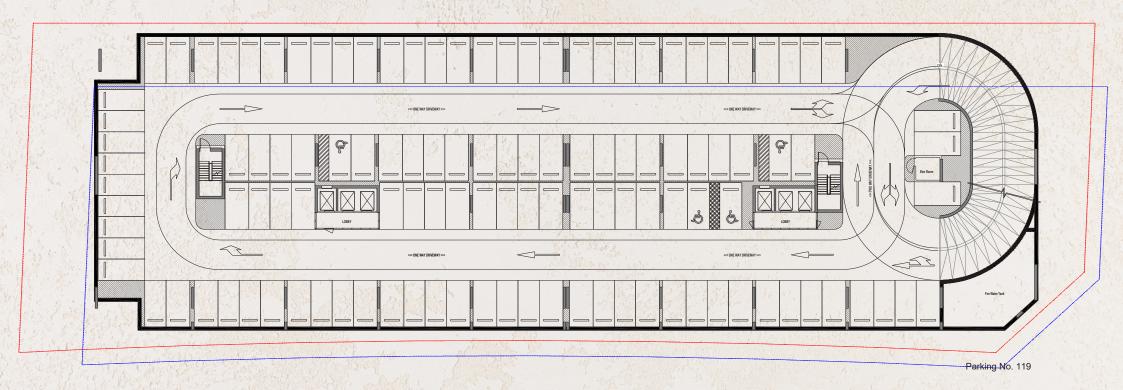

All drawings and dimensions are approximate. Drawings are not to scale and are subject to change without notice. The developer reserves the right to make revisions. The units are measured at typical floors in the building and columns may vary in size depending on the floor level. The furnishing and accessories shown are for representation only. The availability, length and width of the balcony varies depending on which floor and which orientation the unit is located within the building. There will be slight differences in the internal areas between the same unit types depending on the shaft sizes that go through the units.

#### **BASEMENT 02**













#### **BASEMENT 01**







#### **GROUND FLOOR**







#### **PODIUM 01**













#### **FIRST FLOOR**







### TYPICAL 2<sup>ND</sup>TO 4<sup>TH</sup>







#### TYPICAL 5<sup>TH</sup> TO 15<sup>TH</sup>









#### 9<sup>TH</sup>FLOOR









R.