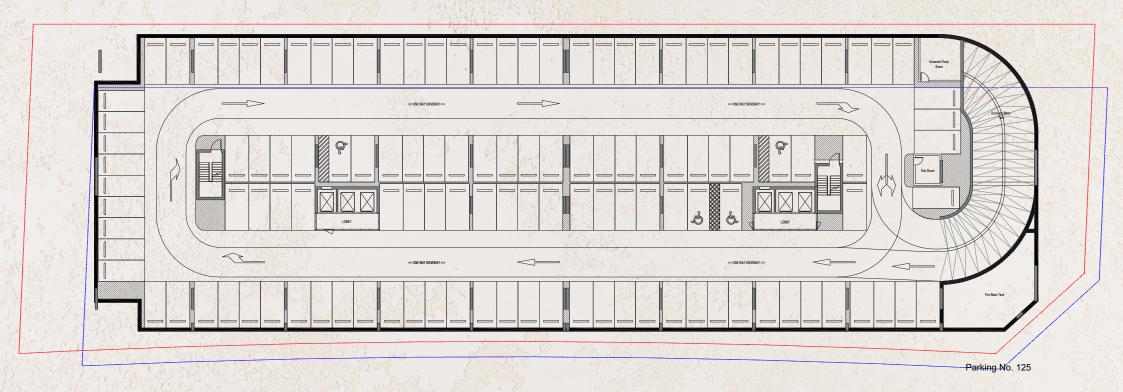

All drawings and dimensions are approximate. Drawings are not to scale and are subject to change without notice. The developer reserves the right to make revisions. The units are measured at typical floors in the building and columns may vary in size depending on the floor level. The furnishing and accessories shown are for representation only. The availability, length and width of the balcony varies depending on which floor and which orientation the unit is located within the building. There will be slight differences in the internal areas between the same unit types depending on the shaft sizes that go through the units.

#### **BASEMENT 02**













#### **BASEMENT 01**







#### **GROUND FLOOR**







#### **PODIUM 01**













#### **FIRST FLOOR**







### TYPICAL 2<sup>ND</sup>TO 4<sup>TH</sup>







#### TYPICAL 5<sup>TH</sup> TO 15<sup>TH</sup>









#### 9<sup>TH</sup>FLOOR









R.