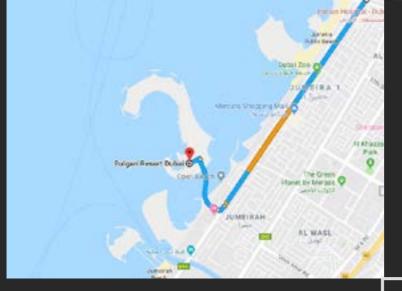

#### CONNECTIVITY

- 2 Minutes Jumeirah Beach Road
- 7 Minutes Sheikh Zayed
- 10 Minutes La Mer
- 10 Minutes City Walk
- 12 Minutes Nikki Beach
- 15 Minutes Burj Al Arab
- 15 Minutes Dubai Design District
- 15 Minutes Dubai International Airport Terminal 3
- 45 Minutes Al Maktoum International Airport