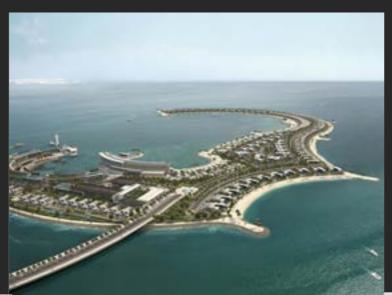

#### SCULPTED IN THE SHAPE OF A TITANIC SEAHORSE, JUMEIRA BAY ISLAND IS FAST BECOMING A SOUGHT-AFTER LUXURY NEIGHBOURHOOD.

hink about a perfect location: Jumeira Bay is located on the coast of Dubai, with direct access from Jumeirah Beach Road. Here you are close to the central district, can reach Dubai International Airport or Downtown Dubai within minutes, and still enjoy a truly private lifestyle in an elite neighbourhood. Making this destination even more attractive is a branded luxury hotel with a state-of-the-art marina and yacht club, further enhancing the premium coastal offering.