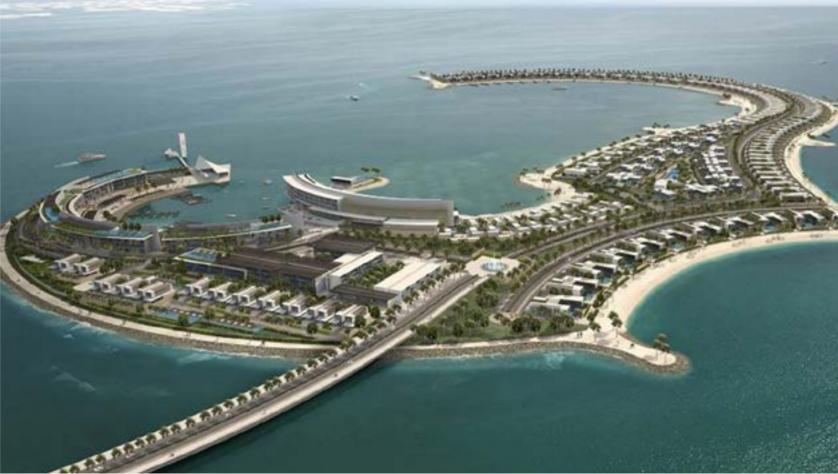

#### SCULPTED IN THE SHAPE OF A TITANIC SEAHORSE, JUMEIRA BAY ISLAND IS FAST BECOMING A SOUGHT-AFTER LUXURY NEIGHBOURHOOD.

hink about a perfect location: Jumeira Bay is located on the coast of Dubai, with direct access from Jumeirah Beach Road. Here you are close to the central district, can reach Dubai International Airport or Downtown Dubai within minutes, and still enjoy a truly private lifestyle in an elite neighbourhood. Making this destination even more attractive is a branded luxury hotel with a state-of-the-art marina and yacht club, further enhancing the premium coastal offering.

# XCLU SIVITY MEETS EXTRAV AGANCE

Located at the centre of Jumeira Bay

5 km from Dubai central district

15 km from Dubai International Airport

Direct access from Jumeirah Beach Road

### 12,500 sqm

Direct access from Jumeirah Beach Road Next to a world-class 1.7 million sqm. marina

15 minutes from Dubai International Airport

# 1.7 million sqm.

Close vicinity to upscale dining, leisure and wellness experiences Walking distance from a luxurious branded hotel