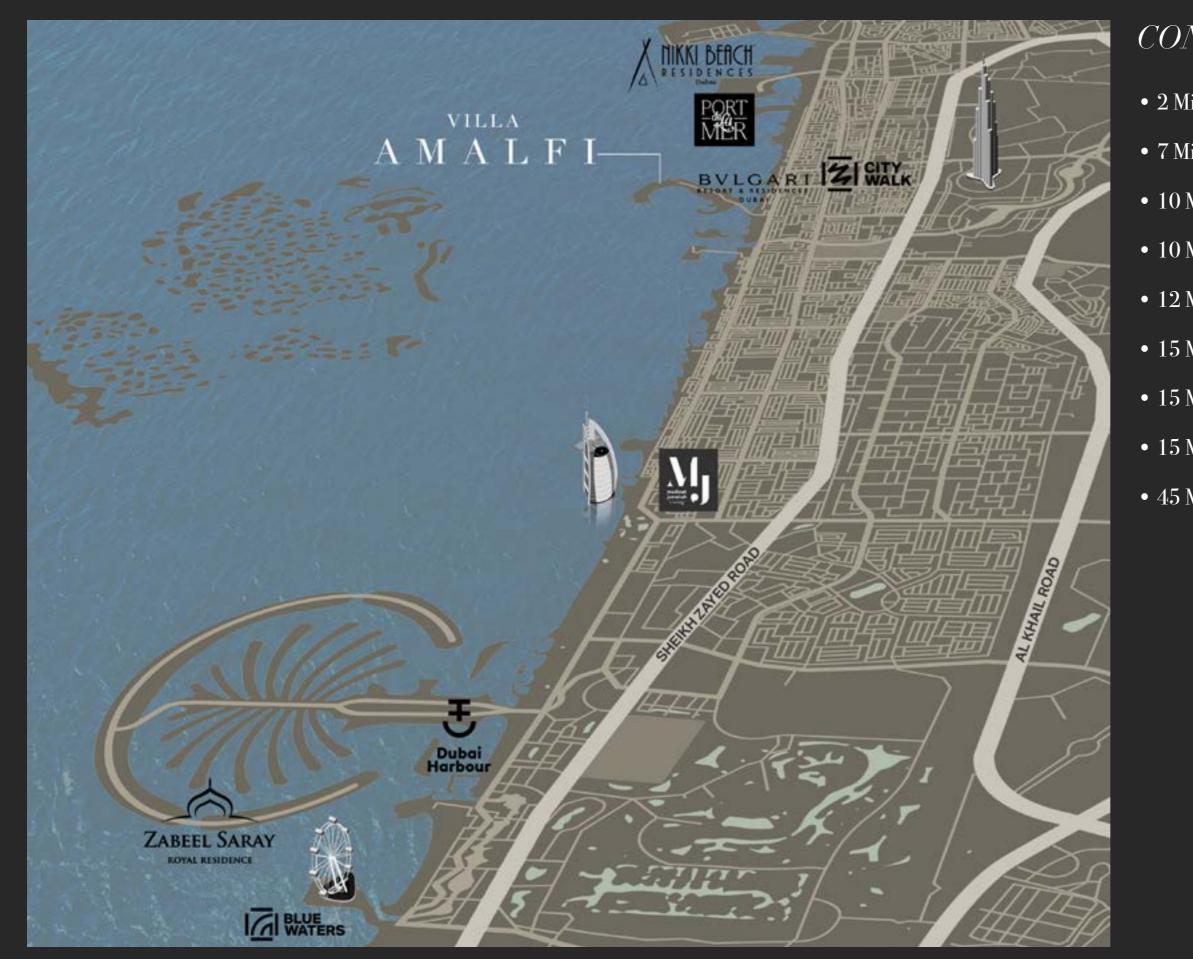

#### CONNECTIVITY

- 2 Minutes Jumeirah Beach Road
- 7 Minutes Sheikh Zayed
- 10 Minutes La Mer
- 10 Minutes City Walk
- 12 Minutes Nikki Beach
- 15 Minutes Burj Al Arab
- 15 Minutes Dubai Design District
- 15 Minutes Dubai International Airport Terminal 3
- 45 Minutes Al Maktoum International Airport