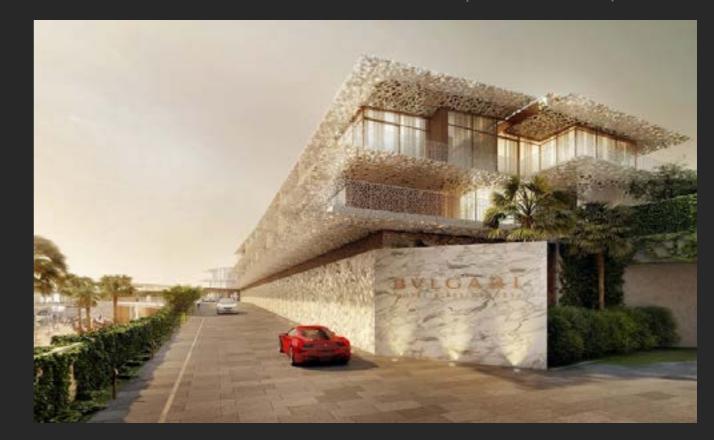

#### SCULPTED IN THE SHAPE OF A TITANIC SEAHORSE, JUMEIRA BAY ISLAND IS FAST BECOMING A SOUGHT-AFTER LUXURY NEIGHBOURHOOD.

hink about a perfect location: Jumeira Bay is located on the coast of Dubai, with direct access from Jumeirah Beach Road. Here you are close to the central district, can reach Dubai International Airport or Downtown Dubai within minutes, and still enjoy a truly private lifestyle in an elite neighbourhood. Making this destination even more attractive is a branded luxury hotel with a state-of-the-art marina and yacht club, further enhancing the premium coastal offering.

# 1.7 million sqm.

Close vicinity to upscale dining, leisure and wellness experiences Walking distance from a luxurious branded hotel