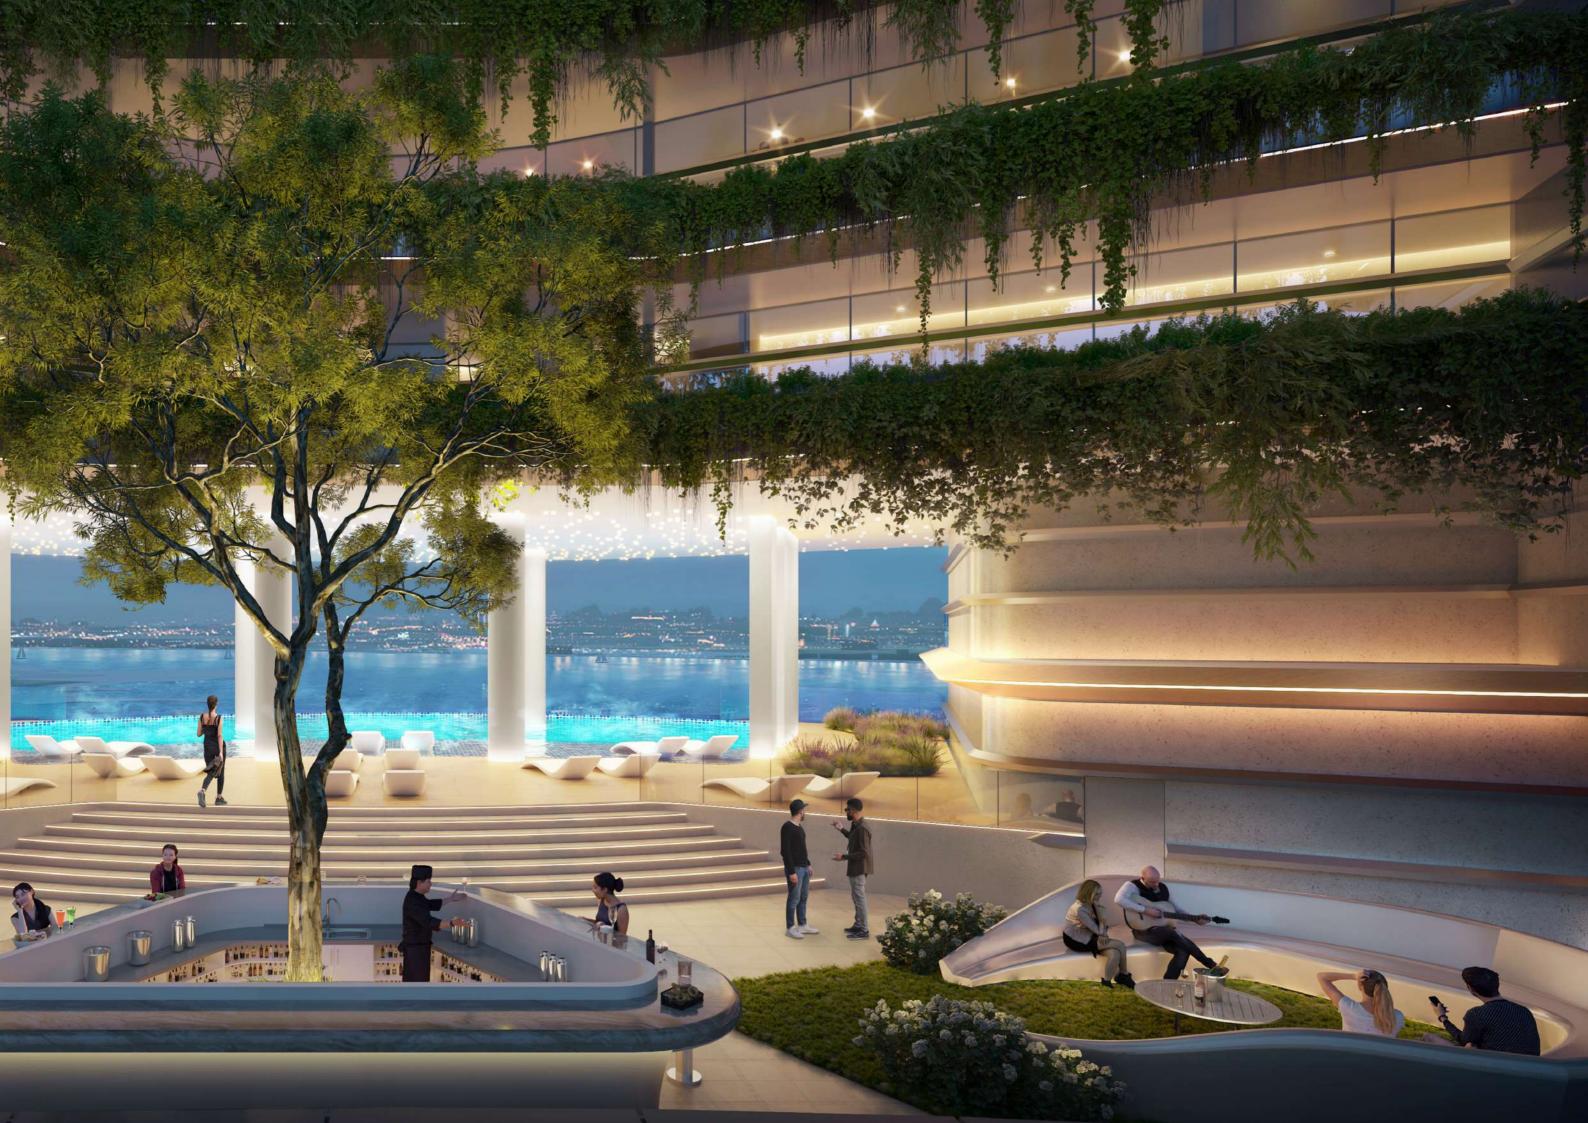

#### the Urban Escape

A stylish, fully-stocked bar at the garden's edge provides the perfect spot for enjoying bespoke cocktails, enhancing the ambiance of this exclusive urban paradise. The soothing sound of water from the nearby pool complements the serene environment, further enhancing the sense of escape.

### the Sky Garden

The luxurious sky garden offers a rich retreat adjacent to the infinity pool. Lush foliage and exotic plants create a tranquil atmosphere, inviting residents to unwind and soak in the beauty of the skyline.

the Beach Club

The beach club, spanning two luxurious stories, offers a seamless blend of leisure and style, featuring an expansive infinity pool that merges with the azure horizon. A cascading waterfall adds a tranquil soundtrack and a dynamic visual element, enhancing the serene ambiance. Within the pool's embrace lies an immersive bar for the guests to utilize.