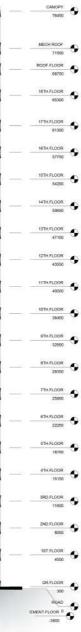

#### KEYPLAN

| 5 | CANOPY<br>76450         | • |
|---|-------------------------|---|
| - | MECH ROOF<br>71500      | • |
|   | ROOF FLOOR<br>66750     | • |
|   | 18TH FLOOR<br>65900     | • |
| - | 17TH FLOOR<br>01300     | • |
|   | 16TH.FLOOR<br>57750     | 9 |
| 2 | 157H FLOOR<br>54200     | 9 |
|   | 14TH FLOOR<br>50650     | 0 |
| - | 151H FLOOR<br>47100     | 6 |
|   | 121H FLOOR<br>43650     | 0 |
| - | 11TH FLOOR<br>40000     | 0 |
|   | 10TH FLODR<br>36450     | 0 |
|   | 9TH FLOOR<br>32900      | 6 |
|   | 8TH FLOOR<br>28050      | 0 |
| 2 | 7TH.FLOOR<br>25800      | 0 |
|   | 6TH FLOOR<br>22250      | 9 |
|   | 57H.FLOOR<br>18700      | 9 |
|   | 4TH FLOOR<br>15150      | 0 |
| 2 | 3RD FLOOR<br>11600      | 0 |
|   | 2ND FLOOR<br>8050       | 0 |
|   | 18T FLOOR<br>4500       | 9 |
|   | GR.FLOOR                | 9 |
|   | ROAD                    |   |
|   | BASEMENT FLOOR<br>-3800 | 0 |
|   |                         |   |