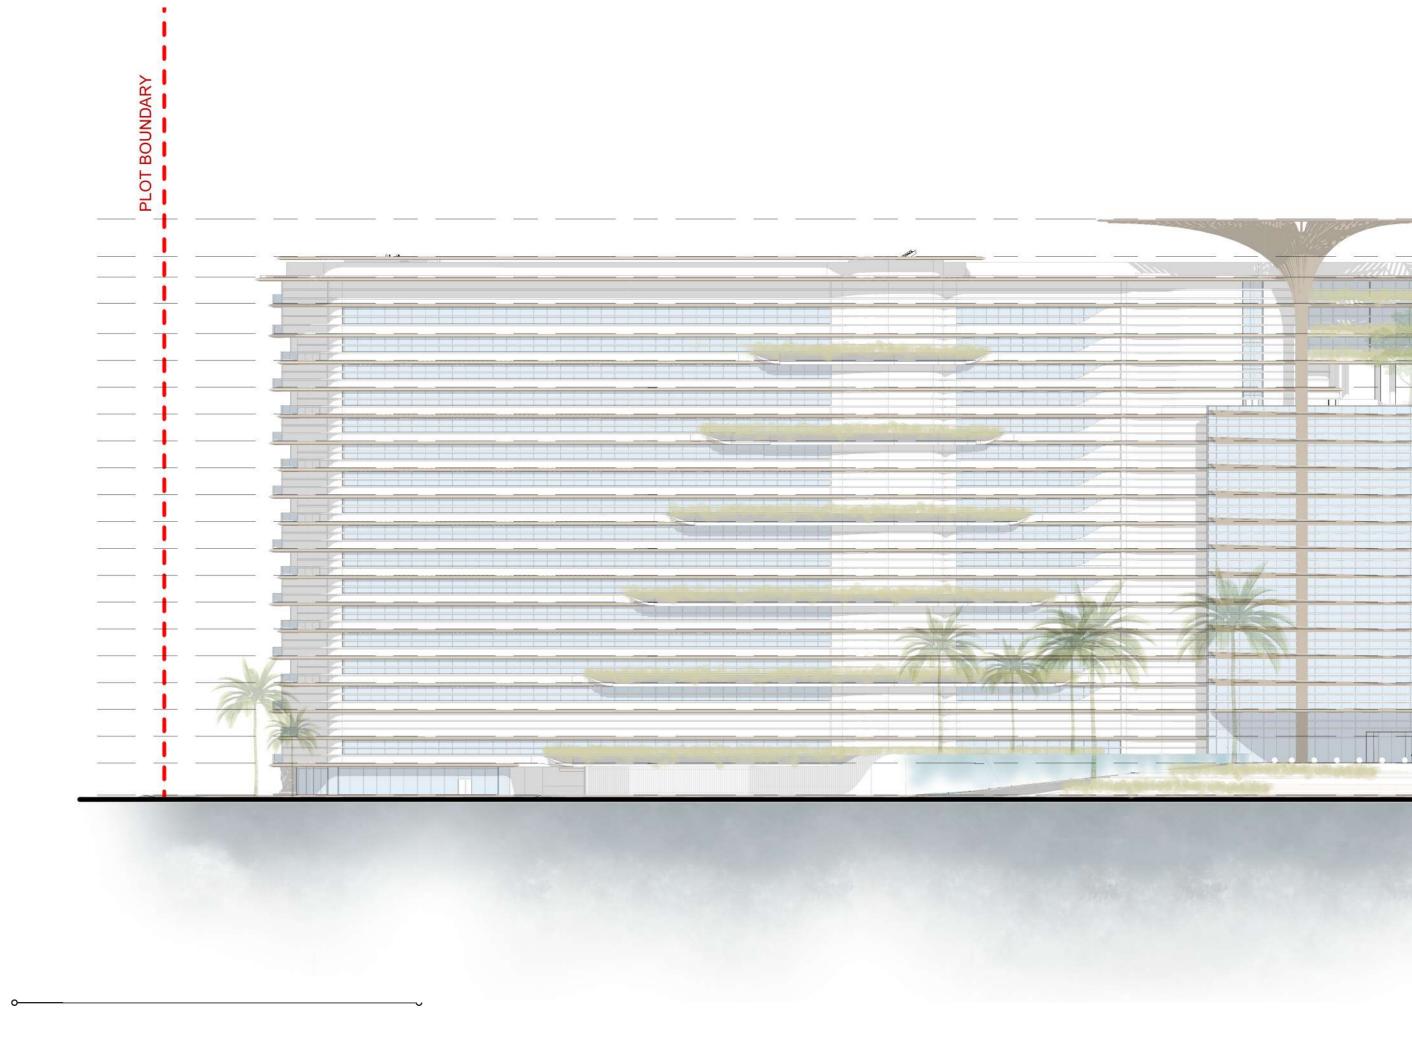

Marble Effect Flooring

Island Stone

Brass Frame

Wallpaper to Ceiling

Wood Finish

Sea Side Elevation

|  | SOR/ |  |
|--|------|--|

# West Side Elevation

ROAD 0