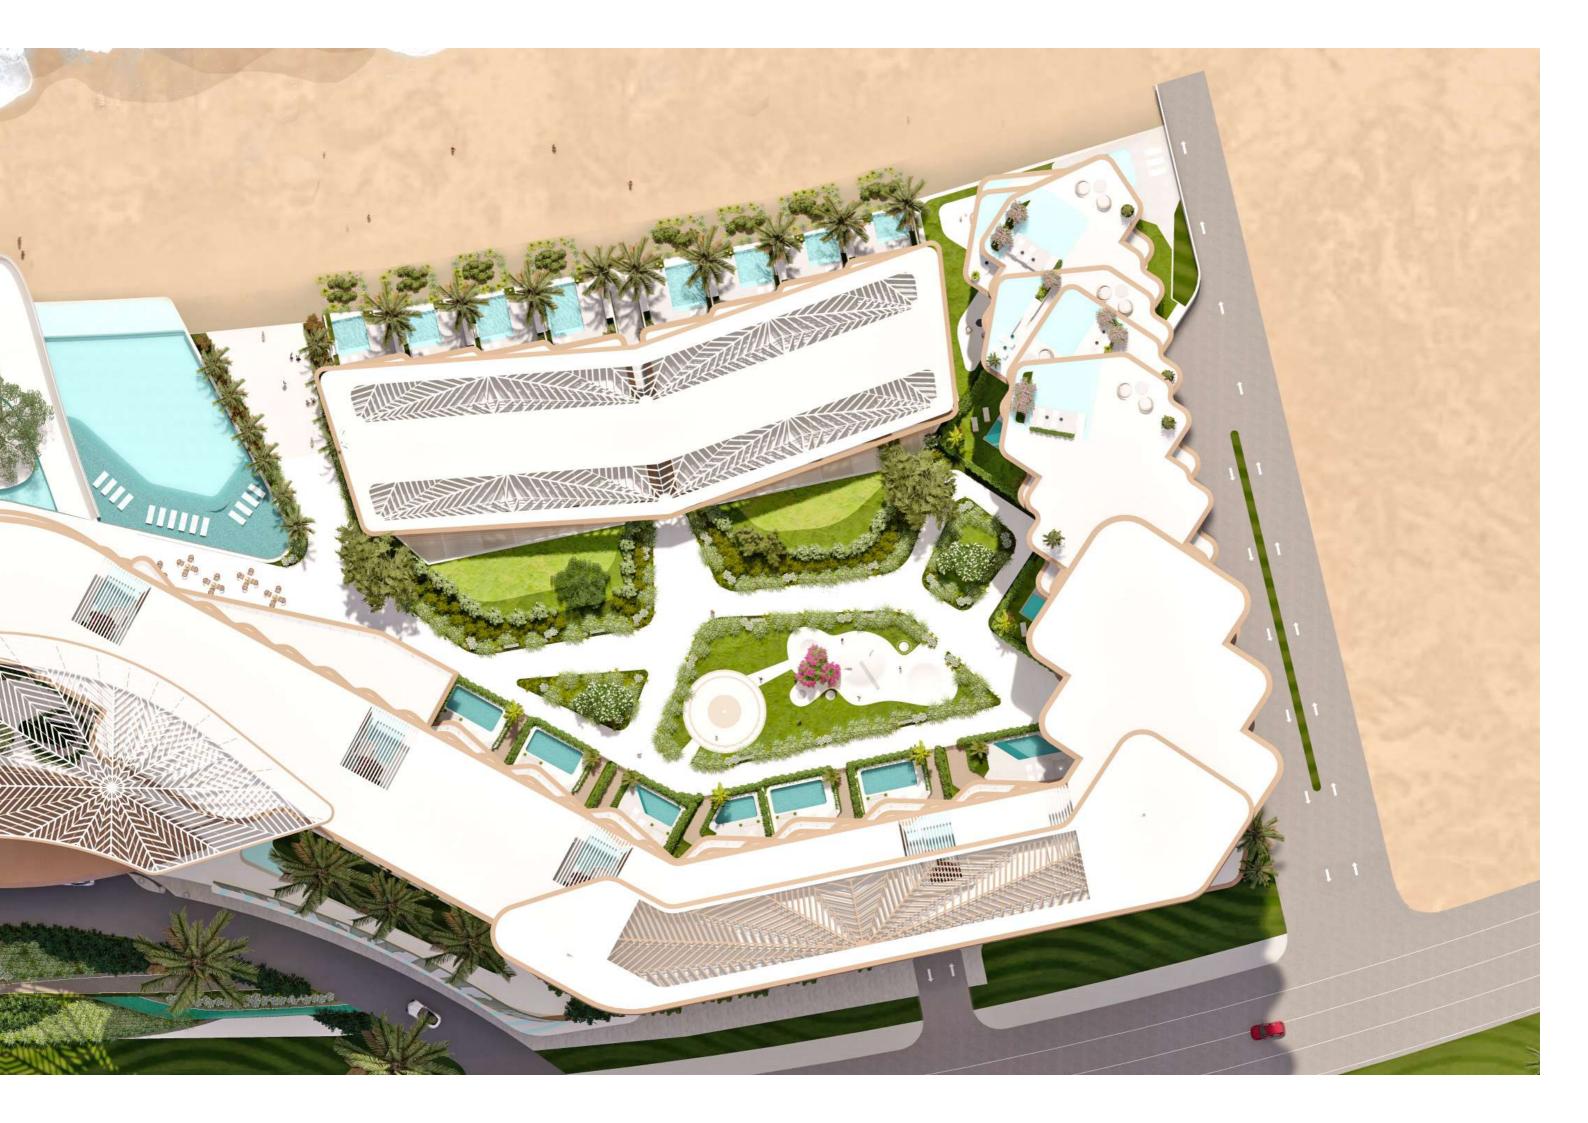

\*...

B + G + 18 floors Plot Area: 29,857.3 sqm

Beach Club
 Mansion Villa
 Observatory Deck
 Beach Villa
 Vehicular Entry/Exit
 Service Entry/Exit

#### the Jewel of the Coast

Nestled on the shores of a pristine beach, this residential building is an epitome of coastal luxury, featuring an exclusive collection of beach villas and sky villas, each with their own private gardens and pools. The property boasts a sophisticated beach club, a viewing deck with stunning vistas of the endless sea, and dining options that offer gastronomic delights in the presence of tranquil waves.

the Waterfront Luxury Villas

Two-story luxury beach villas offer the ultimate blend of comfort and exclusivity, featuring private pools and lush gardens. Each villa boasts spacious living areas with panoramic views of the ocean, designed to provide an unparalleled experience of seaside elegance. These villas are perfect for those seeking privacy and luxury, with direct beach access and state-of-the-art amenities.

#### the Sky Villas

The sky villas rise majestically over two stories, each graced with expansive balconies that house private pools and sunken seating areas, crafting a floating paradise high above the ground. These elevated retreats boast panoramic views of the sea, offering residents a breathtaking backdrop to their serene, aquamarinetinted leisure.

the Luxury Apartments

Selective special apartments feature a modern and tranquil infinity pool setting, highlighting the high-end residential area.

The pool is designed with a vanishing edge, giving the illusion of water extending into the horizon of a serene sea view. The bordering architecture features sleek, clean lines, with a prominent palm tree adding a tropical touch to the environment.

the Beach Club

The beach club, spanning two luxurious stories, offers a seamless blend of leisure and style, featuring an expansive infinity pool that merges with the azure horizon. A cascading waterfall adds a tranquil soundtrack and a dynamic visual element, enhancing the serene ambiance. Within the pool's embrace lies an immersive bar for the guests to utilize.