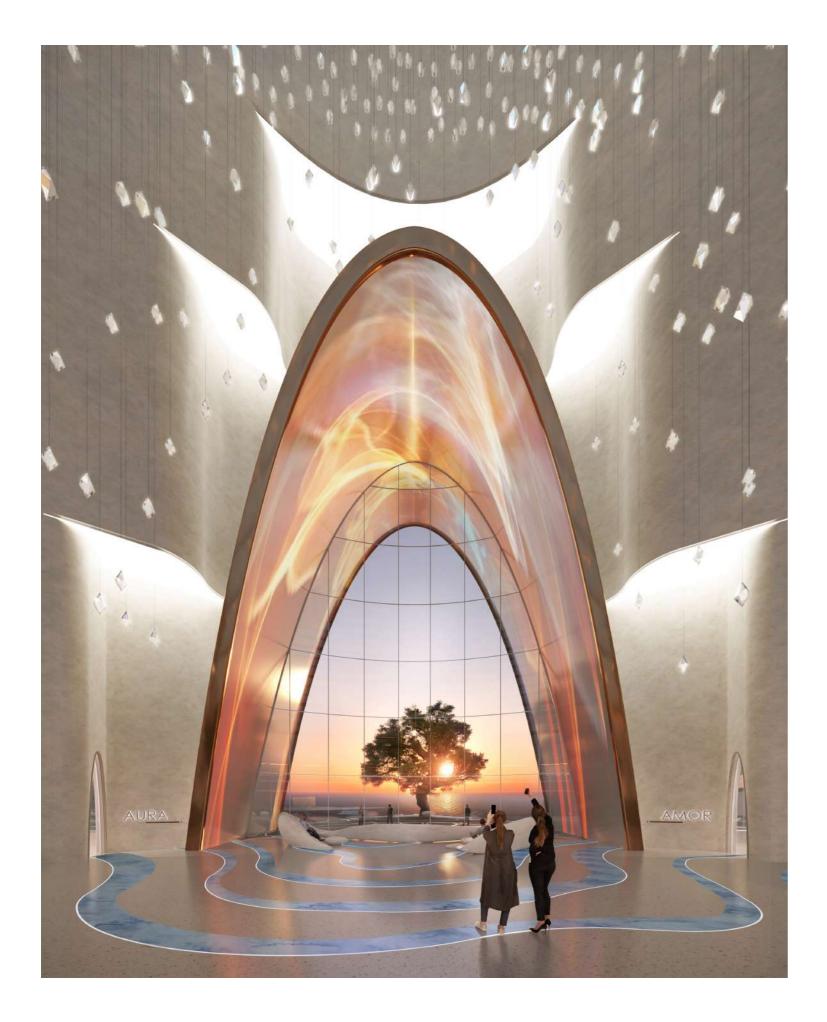

#### Elegant Entrance

The stunning main drop-off area of the SORA seaside apartment complex. The canopy above the entrance, abstracted from the elegant form of palm leaves, sets the tone for the architectural brilliance that awaits inside. From this grand entrance, residents and visitors are led into a magnificent lobby, designed to provide a seamless transition from the serene exterior to the luxurious interior spaces.

#### the Aurora

In the future, the arch could be elevated to a new level of modernity. Light projection technologies could be integrated into the interior of the arch, enabling it to function as a display screen. Stunning auroras could be projected continuously, enhancing the ambiance of the lobby and contributing to its enchanting atmosphere.