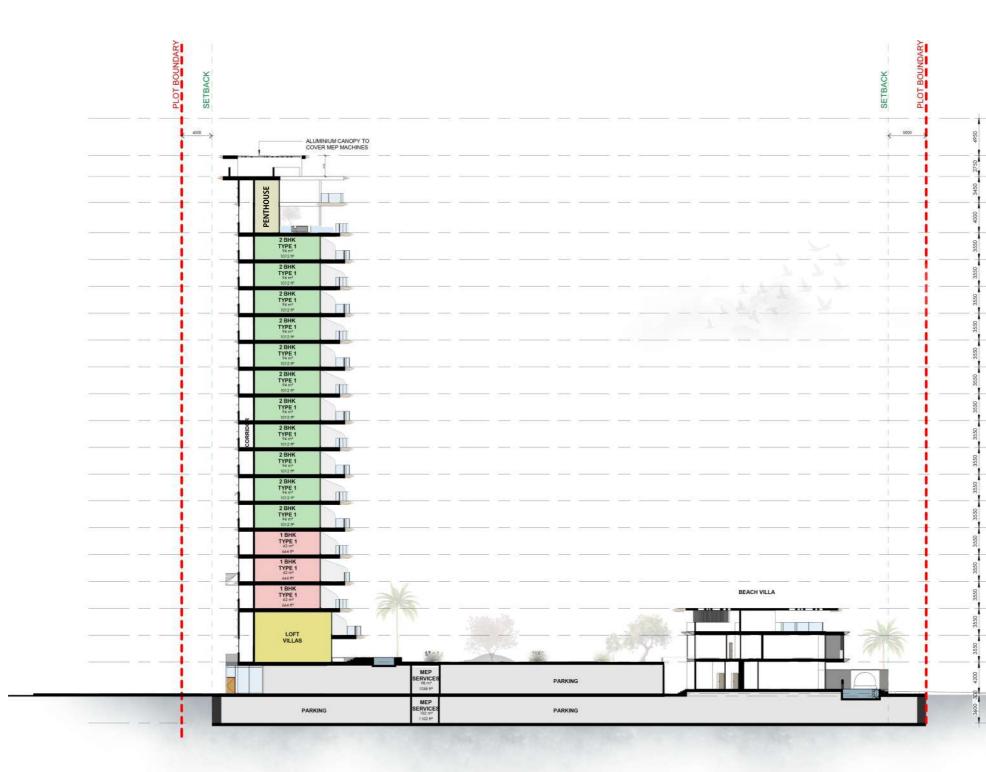

# East Side Elevation

| 1     |      | CANOPY              |          |
|-------|------|---------------------|----------|
|       | 950  | 76450               | 0        |
|       | 4    | MECH ROOF           |          |
|       | 2750 | ROOF.F21500         |          |
|       | 3450 | 68750<br>18TH.FLOOR |          |
|       | 4000 | 65300<br>17TH.FLOOR |          |
|       | 3550 | 61300<br>16TH.FLOOR | <b>V</b> |
| 1     | 3550 | 57750<br>15TH.FLOOR | C        |
|       | 3550 | 54200<br>14TH.FLOOR | <b>U</b> |
| 1     | 3550 | 50650<br>13TH.FLOOR | <b>U</b> |
|       | 3550 | 47100<br>12TH.FLOOR |          |
|       | 3550 | 43550<br>11TH.FLOOR |          |
|       | 3550 | 40000<br>10TH.FLOOR |          |
| 38750 | 3550 | 36450<br>9TH.FLOOR  |          |
|       | 3550 | 32900<br>8TH.FLOOR  |          |
| į.    | 3550 | 29350<br>7TH.FLOOR  |          |
|       | 3550 | 25800<br>6TH.FLOOR  |          |
|       | 3550 | 22250<br>5TH.FLOOR  |          |
|       | 3550 | 18700<br>4TH.FLOOR  |          |
|       | 3550 | 15150<br>3RD.FLOOR  |          |
|       | 3550 | 11600<br>2ND.FLOOR  |          |
|       | 3550 | 8050<br>1ST.FLOOR   |          |
|       | 4200 | 4500<br>GR.FLOOR    | 0        |
|       | 17   | 300<br>ROAD         | -        |

0

AA' Building Section

**BB'** Building Section

#### KEYPLAN

| 5 | CANOPY<br>76450         | • |
|---|-------------------------|---|
| - | MECH ROOF<br>71500      | • |
|   | ROOF FLOOR<br>66750     | • |
|   | 18TH FLOOR<br>65900     | • |
| - | 17TH FLOOR<br>01300     | • |
|   | 16TH.FLOOR<br>57750     | 9 |
| 2 | 157H FLOOR<br>54200     | 9 |
|   | 14TH FLOOR<br>50650     | 0 |
| - | 151H FLOOR<br>47100     | 6 |
|   | 121H FLOOR<br>43650     | 0 |
| - | 11TH FLOOR<br>40000     | 0 |
|   | 10TH FLODR<br>36450     | 0 |
|   | 9TH FLOOR<br>32900      | 6 |
|   | 8TH FLOOR<br>28050      | 0 |
| 2 | 7TH.FLOOR<br>25800      | 0 |
|   | 6TH FLOOR<br>22250      | 9 |
|   | 57H.FLOOR<br>18700      | 9 |
|   | 4TH FLOOR<br>15150      | 0 |
| 2 | 3RD FLOOR<br>11600      | 0 |
|   | 2ND FLOOR<br>8050       | 0 |
|   | 18T FLOOR<br>4500       | 9 |
|   | GR.FLOOR                | 9 |
|   | ROAD                    |   |
|   | BASEMENT FLOOR<br>-3800 | 0 |
|   |                         |   |