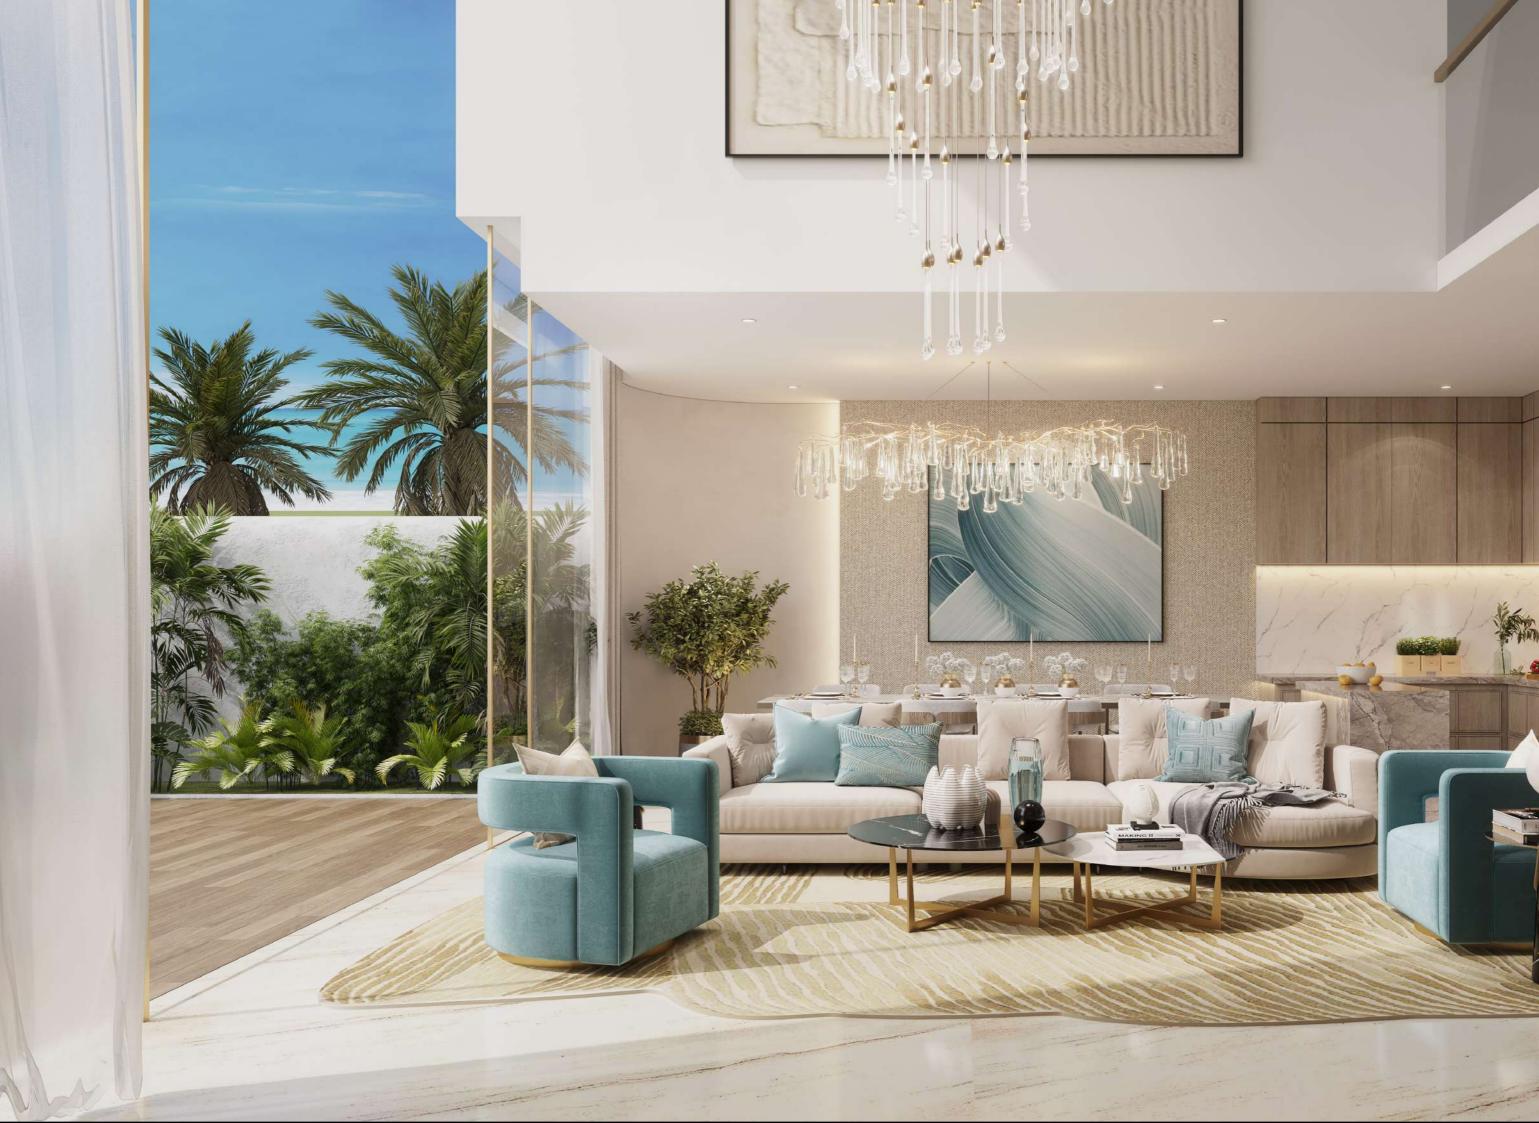

## living

the MATERIALS

Hues of Nature

Drawing inspiration from the breathtaking landscape that surrounds us, we have designed our interiors to act as an extension of the views themselves, complementing and reflecting the richly varied hues of the sea and sky, a soft palette inspired by the white sands, suffusing the whole space with their tranquillity.

Marble Effect Flooring

Wall Paint Texture

Wallpaper to Walls

Silk Carpet

Wood Finish

podium villas

with pool and panoramic sea views

living view