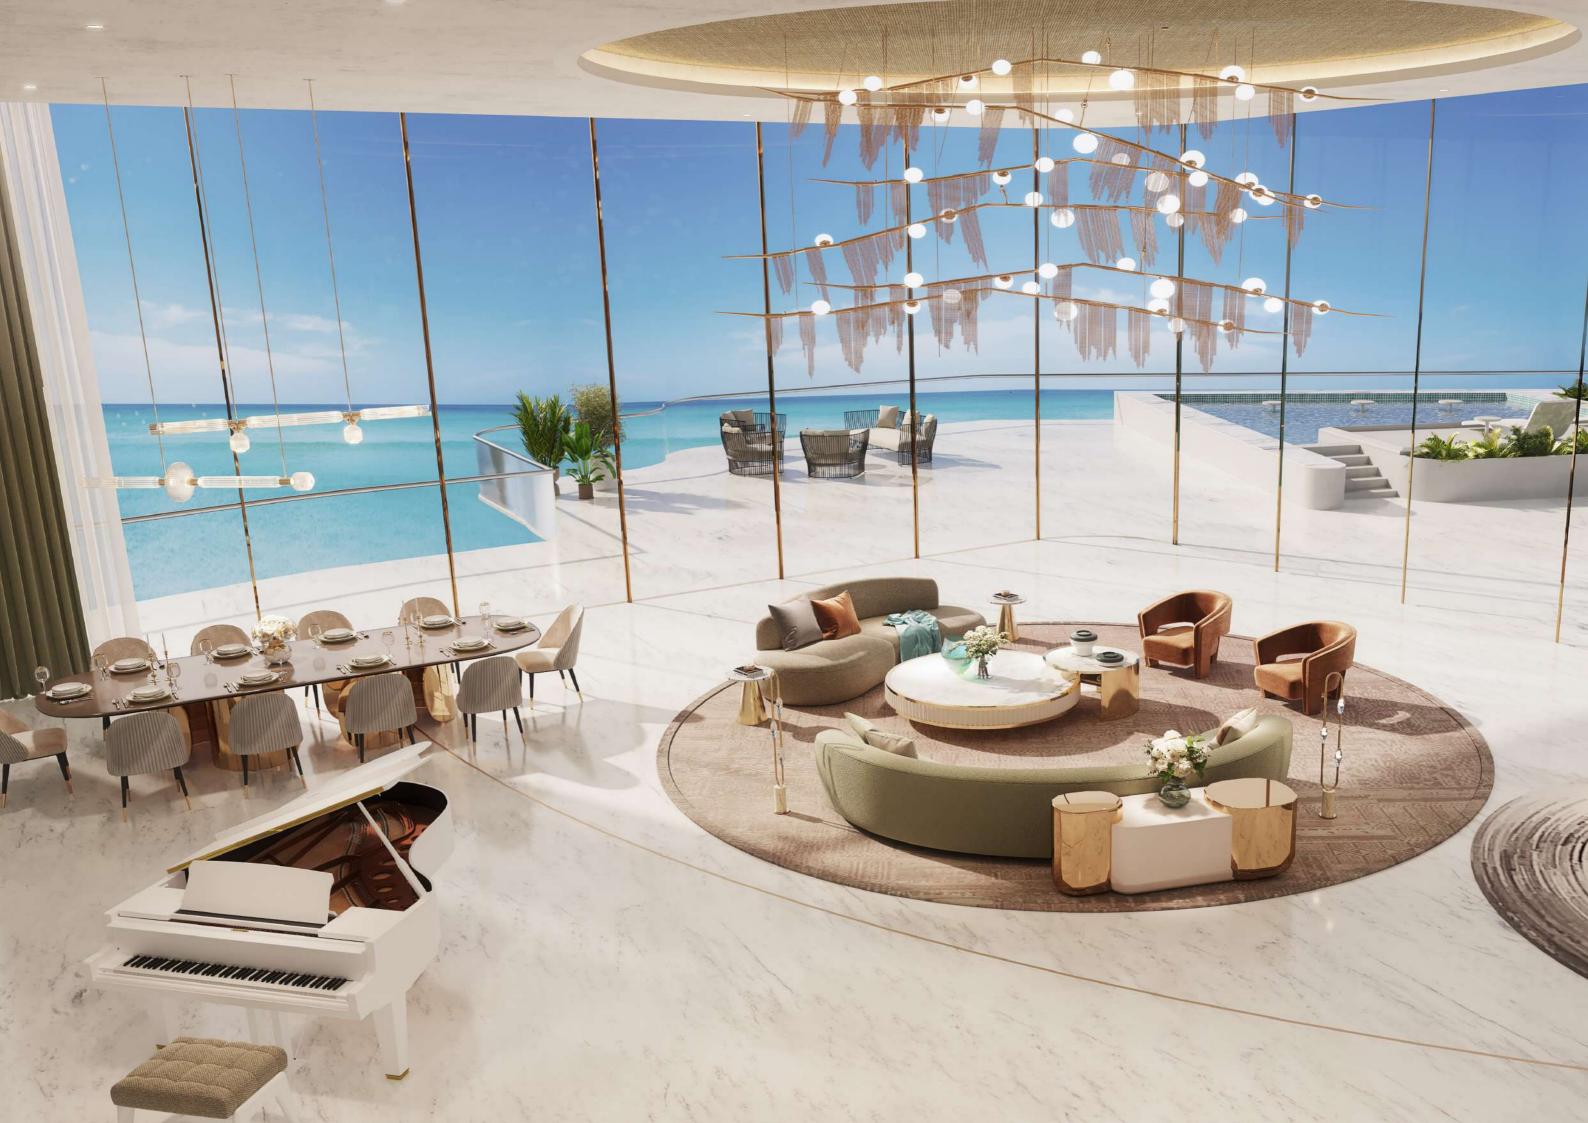

#### the Jewel of the Coast

Nestled on the shores of a pristine beach, this residential building is an epitome of coastal luxury, featuring an exclusive collection of beach villas and sky villas, each with their own private gardens and pools. The property boasts a sophisticated beach club, a viewing deck with stunning vistas of the endless sea, and dining options that offer gastronomic delights in the presence of tranquil waves.

the Luxury Apartments

Selective special apartments feature a modern and tranquil infinity pool setting, highlighting the high-end residential area.

The pool is designed with a vanishing edge, giving the illusion of water extending into the horizon of a serene sea view. The bordering architecture features sleek, clean lines, with a prominent palm tree adding a tropical touch to the environment.