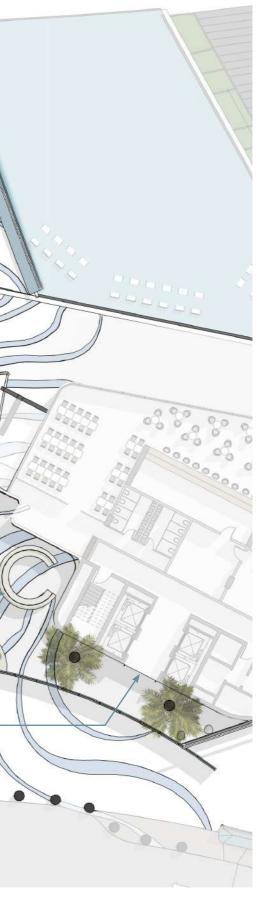

\*...

B + G + 18 floors Plot Area: 29,857.3 sqm

Beach Club
 Mansion Villa
 Observatory Deck
 Beach Villa
 Vehicular Entry/Exit
 Service Entry/Exit

#### the Jewel of the Coast

Nestled on the shores of a pristine beach, this residential building is an epitome of coastal luxury, featuring an exclusive collection of beach villas and sky villas, each with their own private gardens and pools. The property boasts a sophisticated beach club, a viewing deck with stunning vistas of the endless sea, and dining options that offer gastronomic delights in the presence of tranquil waves.

# Lobby Design

SORA Beach Residences

the Lobby Plan

--0

| Viewing Deck                       |  |
|------------------------------------|--|
| Zen Garden<br>Spill out area       |  |
| Grand bench<br>Lounge seating area |  |
| Reception                          |  |
| Seating area                       |  |
| Entry to Elevator area<br>Entrance |  |
|                                    |  |