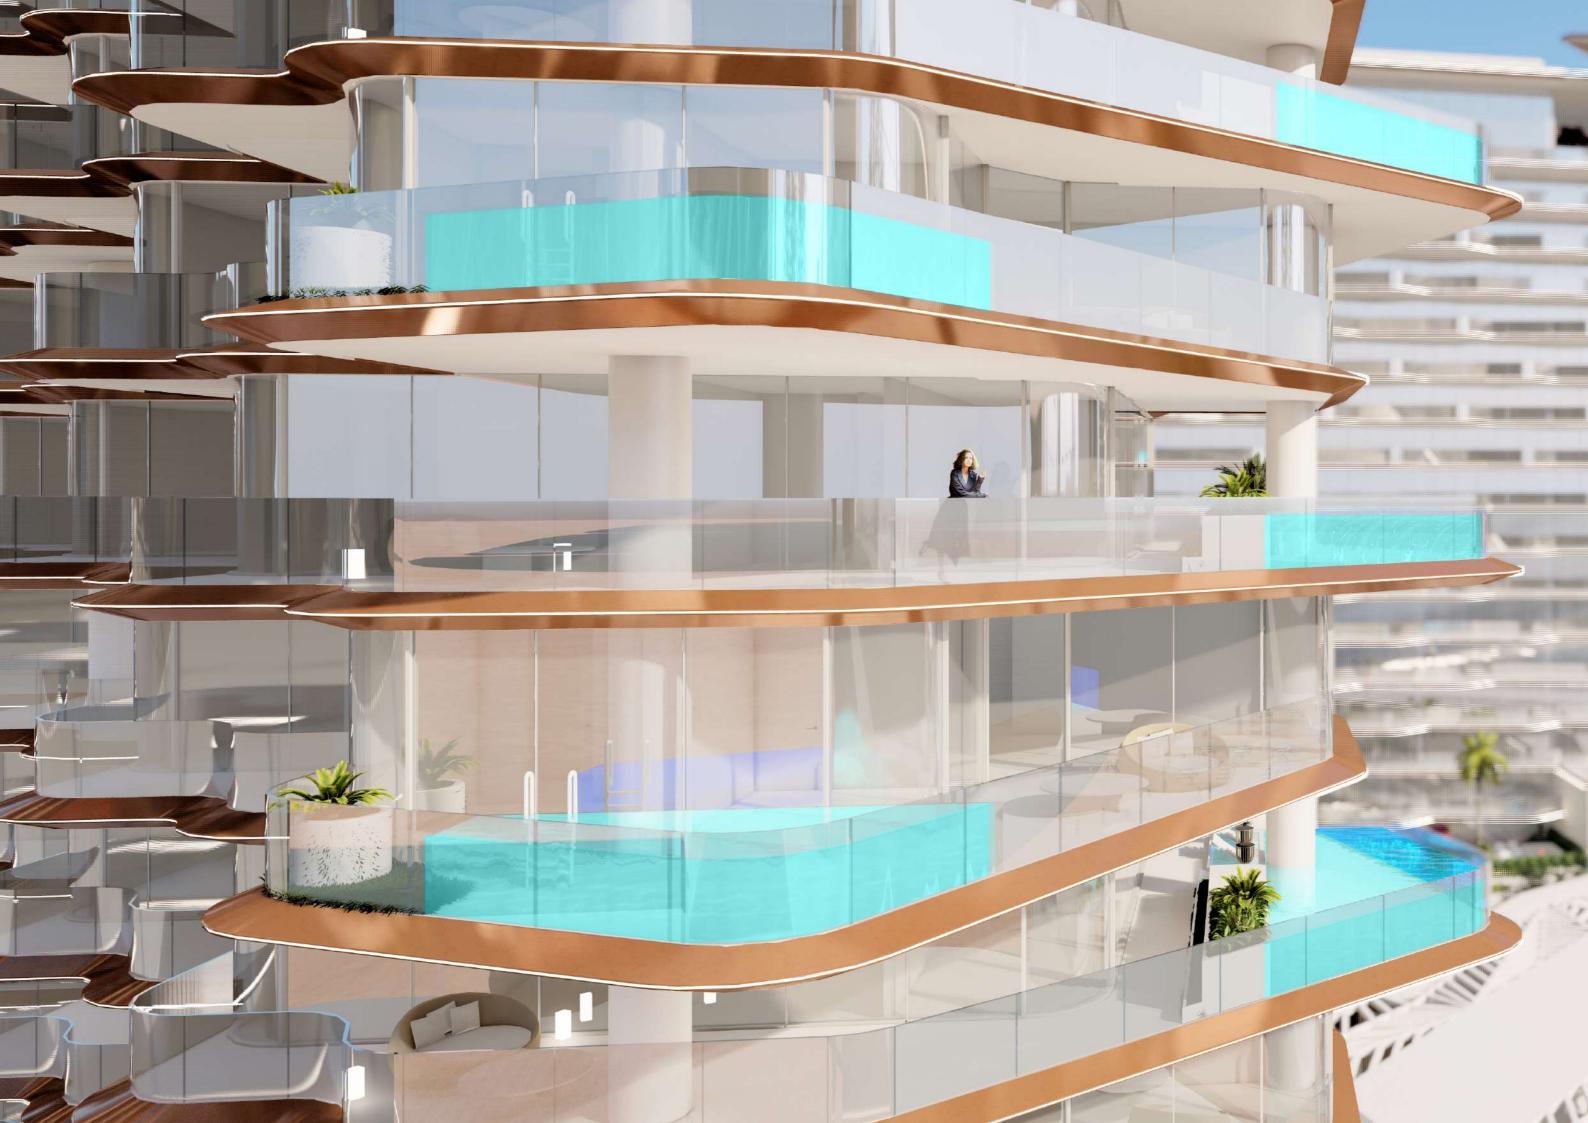

#### the Sky Villas

The sky villas rise majestically over two stories, each graced with expansive balconies that house private pools and sunken seating areas, crafting a floating paradise high above the ground. These elevated retreats boast panoramic views of the sea, offering residents a breathtaking backdrop to their serene, aquamarinetinted leisure.

the Luxury Apartments

Selective special apartments feature a modern and tranquil infinity pool setting, highlighting the high-end residential area.

The pool is designed with a vanishing edge, giving the illusion of water extending into the horizon of a serene sea view. The bordering architecture features sleek, clean lines, with a prominent palm tree adding a tropical touch to the environment.