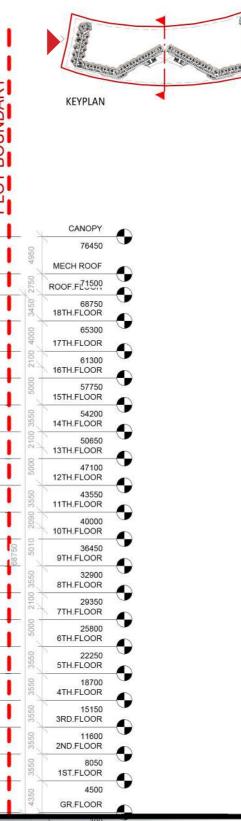

# East Side Elevation

| 1     |      | CANOPY              |          |
|-------|------|---------------------|----------|
|       | 950  | 76450               | 0        |
|       | 4    | MECH ROOF           |          |
|       | 2750 | ROOF.F21500         |          |
|       | 3450 | 68750<br>18TH.FLOOR |          |
|       | 4000 | 65300<br>17TH.FLOOR |          |
|       | 3550 | 61300<br>16TH.FLOOR | <b>V</b> |
| 1     | 3550 | 57750<br>15TH.FLOOR | C        |
|       | 3550 | 54200<br>14TH.FLOOR | <b>U</b> |
| 1     | 3550 | 50650<br>13TH.FLOOR | <b>U</b> |
|       | 3550 | 47100<br>12TH.FLOOR |          |
|       | 3550 | 43550<br>11TH.FLOOR |          |
|       | 3550 | 40000<br>10TH.FLOOR |          |
| 38750 | 3550 | 36450<br>9TH.FLOOR  |          |
|       | 3550 | 32900<br>8TH.FLOOR  |          |
| į.    | 3550 | 29350<br>7TH.FLOOR  |          |
|       | 3550 | 25800<br>6TH.FLOOR  |          |
|       | 3550 | 22250<br>5TH.FLOOR  |          |
|       | 3550 | 18700<br>4TH.FLOOR  |          |
|       | 3550 | 15150<br>3RD.FLOOR  |          |
|       | 3550 | 11600<br>2ND.FLOOR  |          |
|       | 3550 | 8050<br>1ST.FLOOR   |          |
|       | 4200 | 4500<br>GR.FLOOR    | 0        |
|       | 17   | 300<br>ROAD         | -        |

#### KEYPLAN

| 5 | CANOPY<br>76450         | • |
|---|-------------------------|---|
| - | MECH ROOF<br>71500      | • |
|   | ROOF FLOOR<br>66750     | • |
|   | 18TH FLOOR<br>65900     | • |
| - | 17TH FLOOR<br>01300     | • |
|   | 16TH.FLOOR<br>57750     | 9 |
| 2 | 157H FLOOR<br>54200     | 9 |
|   | 14TH FLOOR<br>50650     | 0 |
| - | 151H FLOOR<br>47100     | 6 |
|   | 121H FLOOR<br>43650     | 0 |
| - | 11TH FLOOR<br>40000     | 0 |
|   | 10TH FLODR<br>36450     | 0 |
|   | 9TH FLOOR<br>32900      | 6 |
|   | 8TH FLOOR<br>28050      | 0 |
| 2 | 7TH.FLOOR<br>25800      | 0 |
|   | 6TH FLOOR<br>22250      | 9 |
|   | 57H.FLOOR<br>18700      | 9 |
|   | 4TH FLOOR<br>15150      | 0 |
| 2 | 3RD FLOOR<br>11600      | 0 |
|   | 2ND FLOOR<br>8050       | 0 |
|   | 18T FLOOR<br>4500       | 9 |
|   | GR.FLOOR                | 9 |
|   | ROAD                    |   |
|   | BASEMENT FLOOR<br>-3800 | 0 |
|   |                         |   |