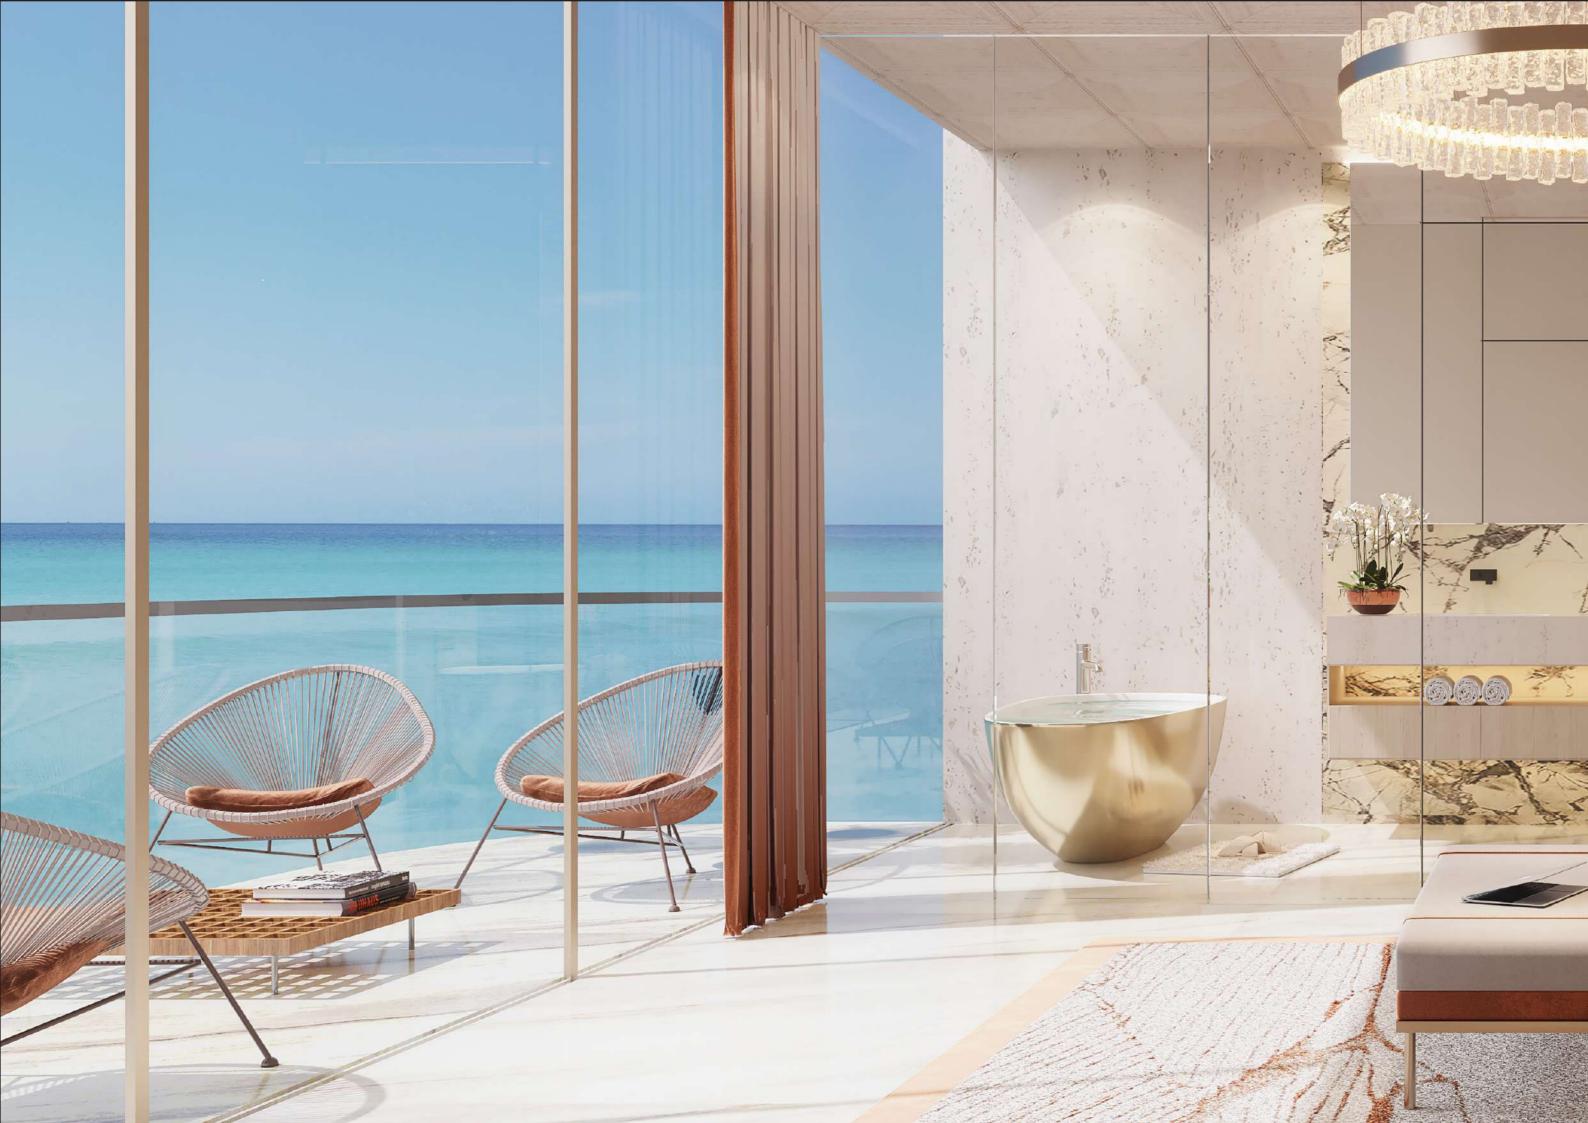

#### washroom

the MATERIALS

Hues of Nature

Drawing inspiration from the breathtaking landscape that surrounds us, we have designed our interiors to act as an extension of the views themselves, complementing and reflecting the richly varied hues of the sea and sky, a soft palette inspired by the white sands, suffusing the whole space with their tranquillity.

Marble Effect Flooring

Stone Wall

Brass Frame

Glass Screen

Wood Finish

Sky Villas

with pool and panoramic sea views

Kitchen View