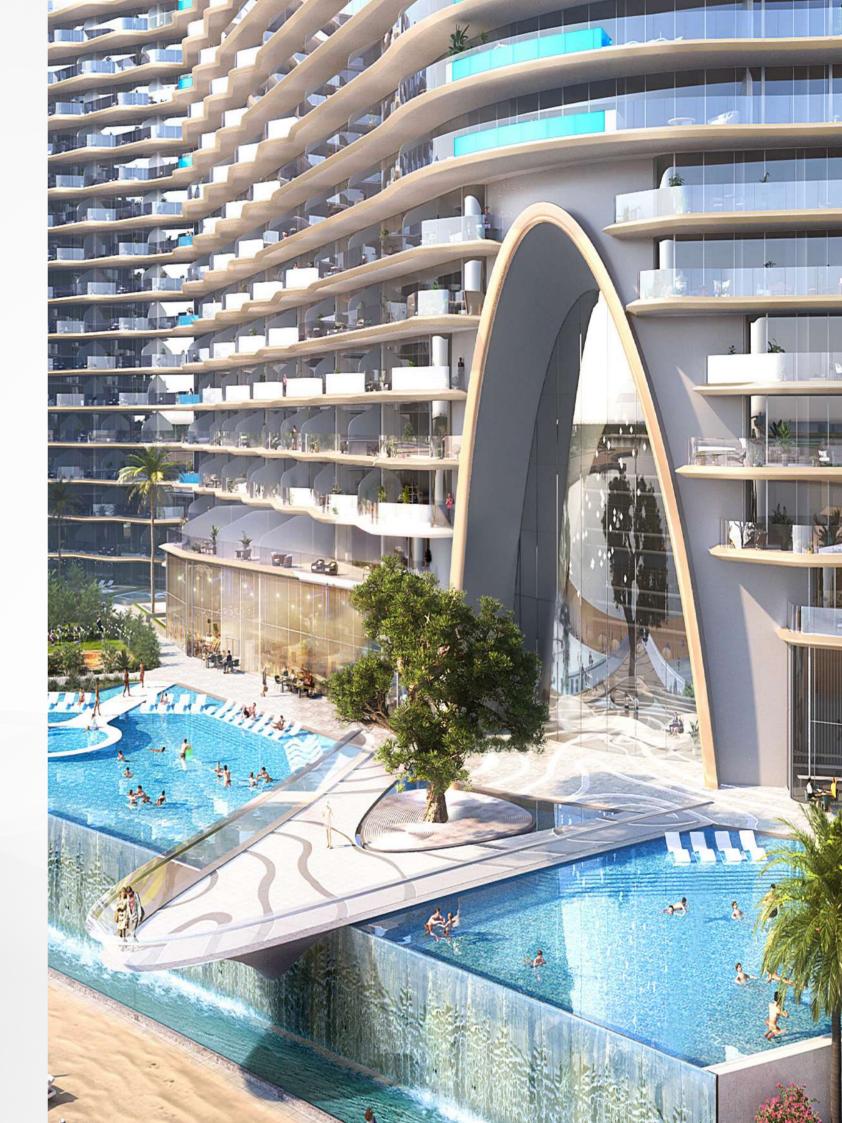

the Beach Club

The beach club, spanning two luxurious stories, offers a seamless blend of leisure and style, featuring an expansive infinity pool that merges with the azure horizon. A cascading waterfall adds a tranquil soundtrack and a dynamic visual element, enhancing the serene ambiance. Within the pool's embrace lies an immersive bar for the guests to utilize.

#### a Combination of Luxury and Contentment

The grand, arching entrance creates a visual gateway that bridges the earth with the sky, enhancing the sense of openness and creating a grand focal point. The entire concept of the building emphasizes openness, dynamic form, and a connection with the environment, aiming to offer residents or guests a serene yet sophisticated living space.