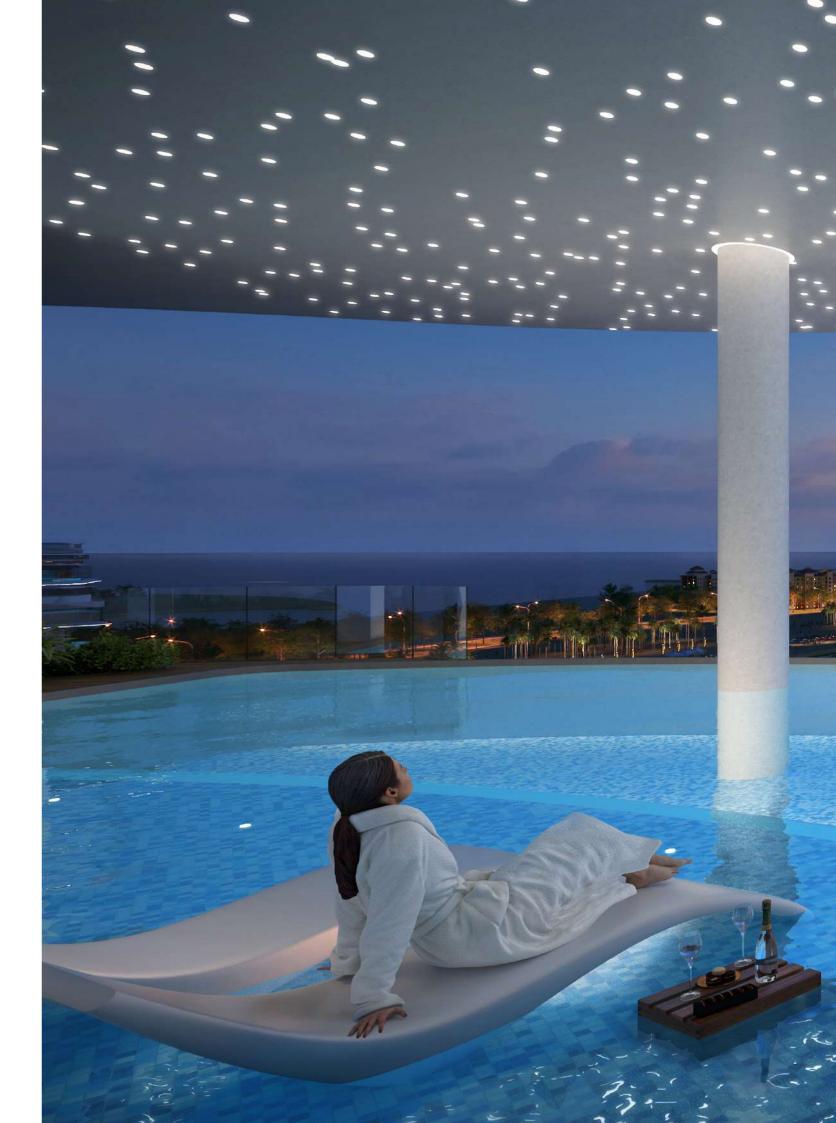

Grand bench

Pebble Seating

Tateyama Sofa - Secolo

Nuance sofa - Gansk

Vesper table - Sancal

Nor 11 Little big Armchair

the Sky Pool

Perched higher in the building, the luxurious sky pool offers breathtaking, panoramic views of the shimmering sea below. Users can swim or lounge by the water's edge, enveloped in a serene atmosphere that seamlessly blends the thrill of the high-end living with the tranquility of the ocean and sky.