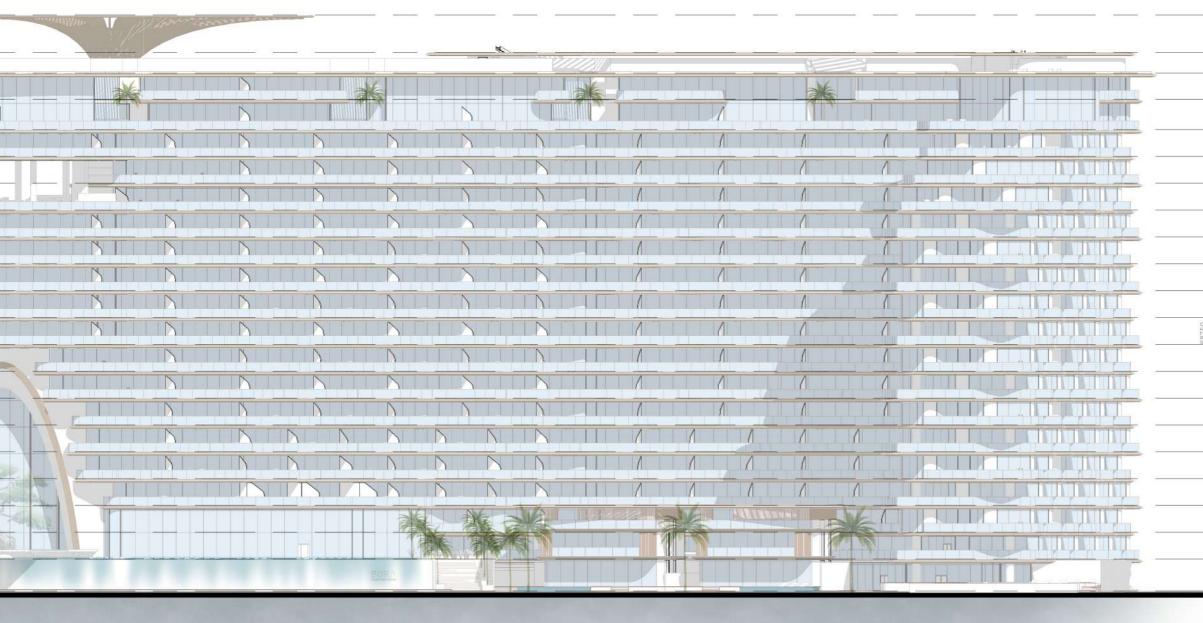

# East Side Elevation

| 1     |      | CANOPY              |          |
|-------|------|---------------------|----------|
|       | 950  | 76450               | 0        |
|       | 4    | MECH ROOF           |          |
|       | 2750 | ROOF.F21500         |          |
|       | 3450 | 68750<br>18TH.FLOOR |          |
|       | 4000 | 65300<br>17TH.FLOOR |          |
|       | 3550 | 61300<br>16TH.FLOOR | <b>V</b> |
| 1     | 3550 | 57750<br>15TH.FLOOR | C        |
|       | 3550 | 54200<br>14TH.FLOOR | <b>U</b> |
| 1     | 3550 | 50650<br>13TH.FLOOR | <b>U</b> |
|       | 3550 | 47100<br>12TH.FLOOR |          |
|       | 3550 | 43550<br>11TH.FLOOR |          |
|       | 3550 | 40000<br>10TH.FLOOR |          |
| 38750 | 3550 | 36450<br>9TH.FLOOR  |          |
|       | 3550 | 32900<br>8TH.FLOOR  |          |
| į.    | 3550 | 29350<br>7TH.FLOOR  |          |
|       | 3550 | 25800<br>6TH.FLOOR  |          |
|       | 3550 | 22250<br>5TH.FLOOR  |          |
|       | 3550 | 18700<br>4TH.FLOOR  |          |
|       | 3550 | 15150<br>3RD.FLOOR  |          |
|       | 3550 | 11600<br>2ND.FLOOR  |          |
|       | 3550 | 8050<br>1ST.FLOOR   |          |
|       | 4200 | 4500<br>GR.FLOOR    | 0        |
|       | 17   | 300<br>ROAD         | -        |