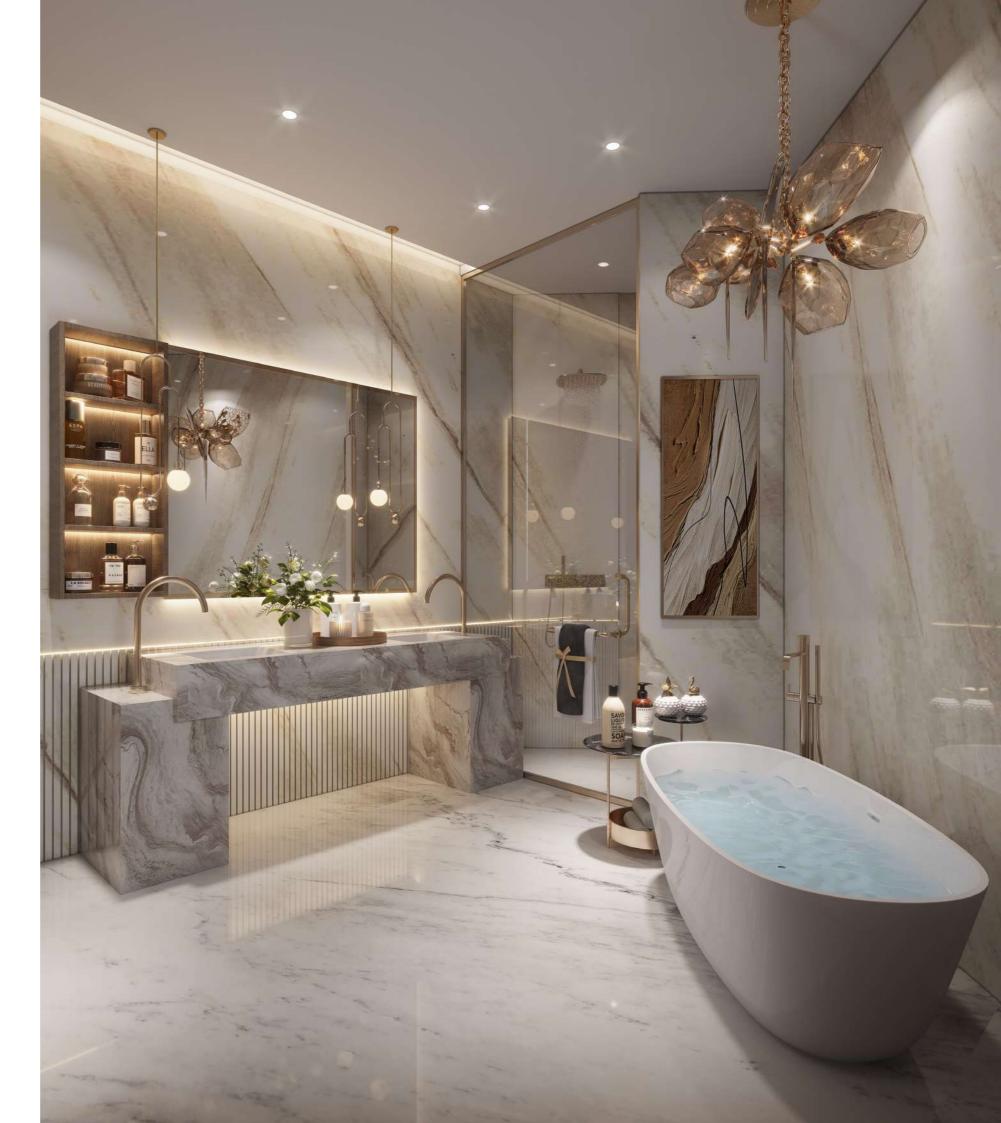

#### washroom

the MATERIALS

Hues of Nature

Drawing inspiration from the breathtaking landscape that surrounds us, we have designed our interiors to act as an extension of the views themselves, complementing and reflecting the richly varied hues of the sea and sky, a soft palette inspired by the white sands, suffusing the whole space with their tranquillity.