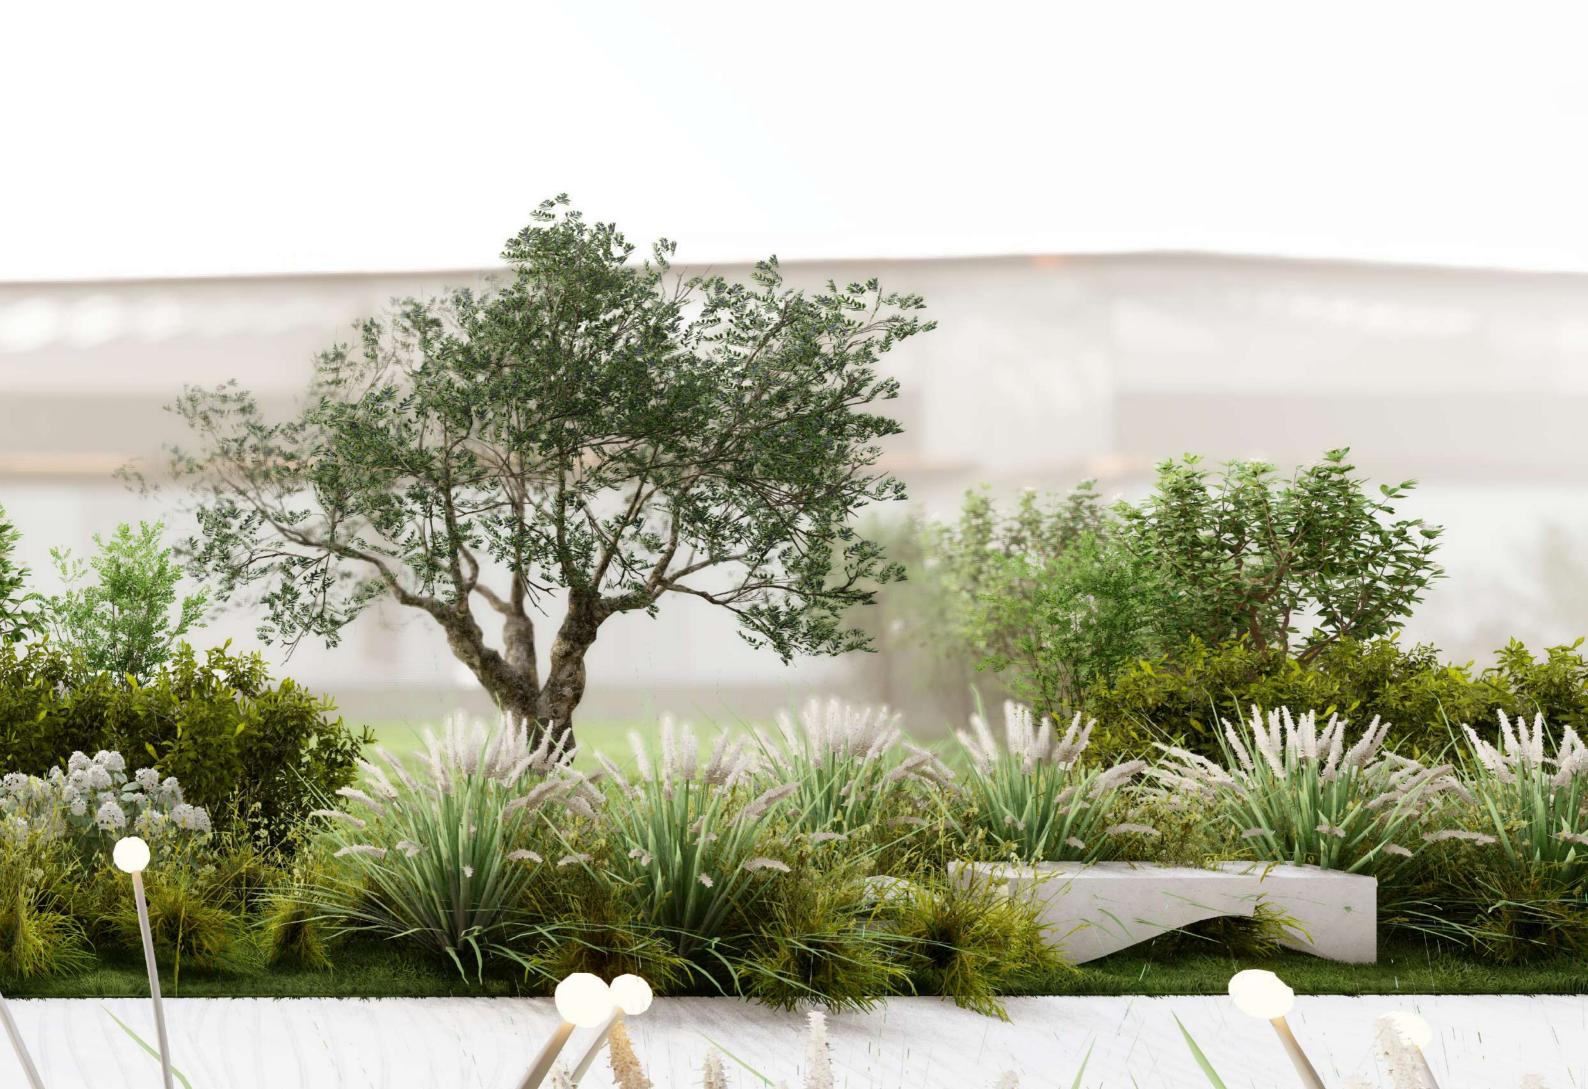

cading waterfall adds a tranquil soundtrack and a dynamic visual element, enhancing the serene ambiance. Within the pool's embrace lies an immersive bar for the guests to utilize.











Pool Jacuzzi





Zen Garden and the Viewing Deck





Gym

reception welcome space

reception view











## cigar lounge

relaxed lounge seating pool table reading and meeting lounge

lounge view



Viewing garden

(SHAKKEI) •••Kids Play Zone

.

0 0

the Amenities

the Viewing Gardens of Shakkei

Shakkei, or "borrowed scenery," is a traditional East Asian garden design technique, particularly in Japan, where natural elements from the surrounding landscape, like mountains and trees, are incorporated into the garden's design to create a seamless and expansive visual connection with nature.

















the Viewing Gardens



## the Kids Area













the Yoga Garden & the Fire Pit











sky villas

with pool and panoramic sea views

living view







## living

the MATERIALS

Hues of Nature

Drawing inspiration from the breathtaking landscape that surrounds us, we have designed our interiors to act as an extension of the views themselves, complementing and reflecting the richly varied hues of the sea and sky, a soft palette inspired by the white sands, suffusing the whole space with their tranquillity.



Marble Effect Flooring



Wall Paint Texture



Wallpaper to Walls



Silk Carpet



Wood Finish





podium villas

with pool and panoramic sea views

living view

podium villas

with pool and panoramic sea views

living view





## living

the MATERIALS

Hues of N