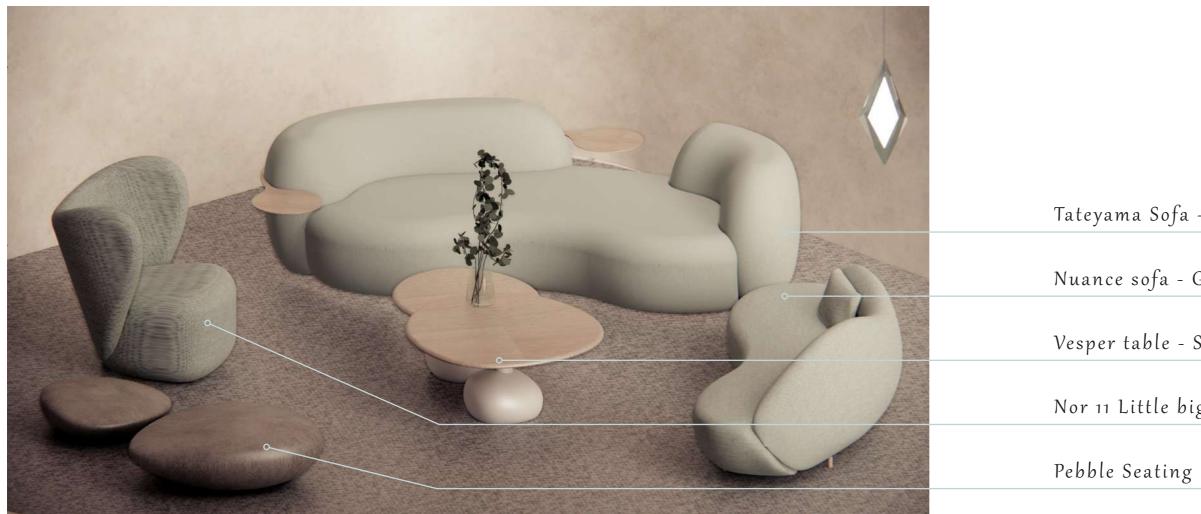

#### the FURNITURE

Artisans of Ambience

They are the storytellers of our spaces, the guardians of our comfort, and the architects of our ambiance. From the sturdy embrace of a well-worn armchair to the elegant curves of a timeless bench, each piece carries with it a history, a purpose, a character of its own.

Grand bench

Pebble Seating

Tateyama Sofa - Secolo

Nuance sofa - Gansk

Vesper table - Sancal

Nor 11 Little big Armchair

the Sky Pool

Perched higher in the building, the luxurious sky pool offers breathtaking, panoramic views of the shimmering sea below. Users can swim or lounge by the water's edge, enveloped in a serene atmosphere that seamlessly blends the thrill of the high-end living with the tranquility of the ocean and sky.