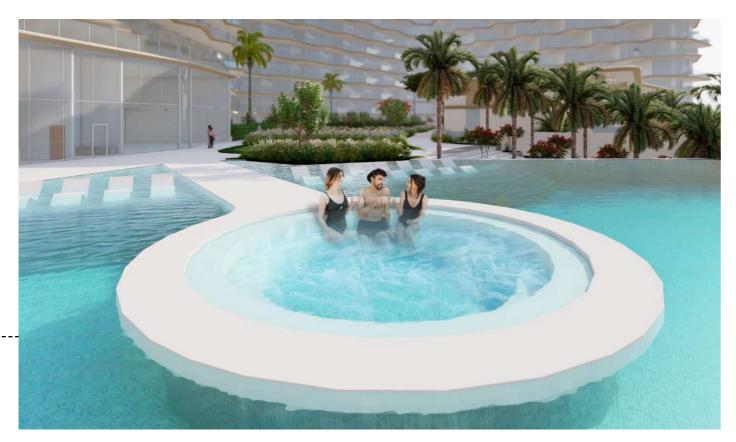

the Luxury Apartments

Selective special apartments feature a modern and tranquil infinity pool setting, highlighting the high-end residential area.

The pool is designed with a vanishing edge, giving the illusion of water extending into the horizon of a serene sea view. The bordering architecture features sleek, clean lines, with a prominent palm tree adding a tropical touch to the environment.

Grand bench

Pebble Seating

Tateyama Sofa - Secolo

Nuance sofa - Gansk

Vesper table - Sancal

Nor 11 Little big Armchair

the Sky Pool

Perched higher in the building, the luxurious sky pool offers breathtaking, panoramic views of the shimmering sea below. Users can swim or lounge by the water's edge, enveloped in a serene atmosphere that seamlessly blends the thrill of the high-end living with the tranquility of the ocean and sky.