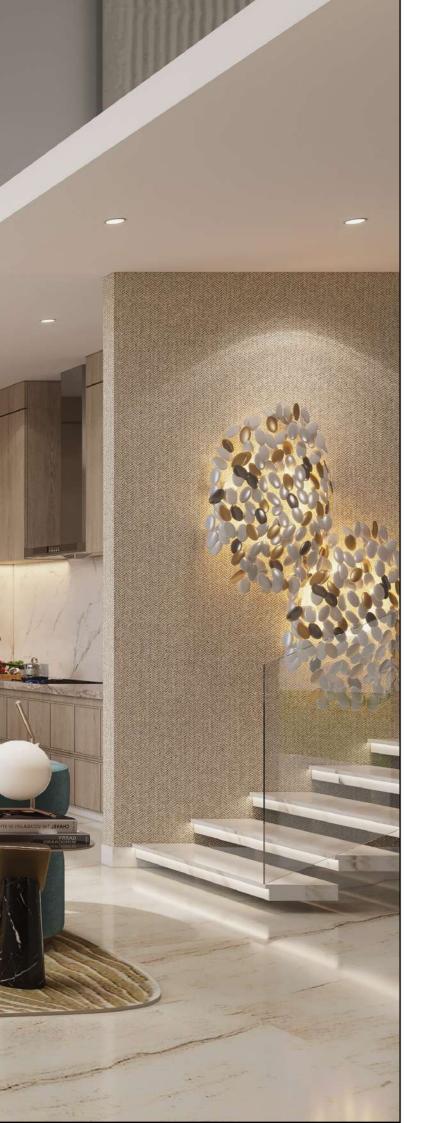

# Lobby Design

SORA Beach Residences

the Lobby Plan

--0

| Viewing Deck                       |  |
|------------------------------------|--|
| Zen Garden<br>Spill out area       |  |
| Grand bench<br>Lounge seating area |  |
| Reception                          |  |
| Seating area                       |  |
| Entry to Elevator area<br>Entrance |  |
|                                    |  |

Pool Jacuzzi

Zen Garden and the Viewing Deck

Gym

reception welcome space

reception view