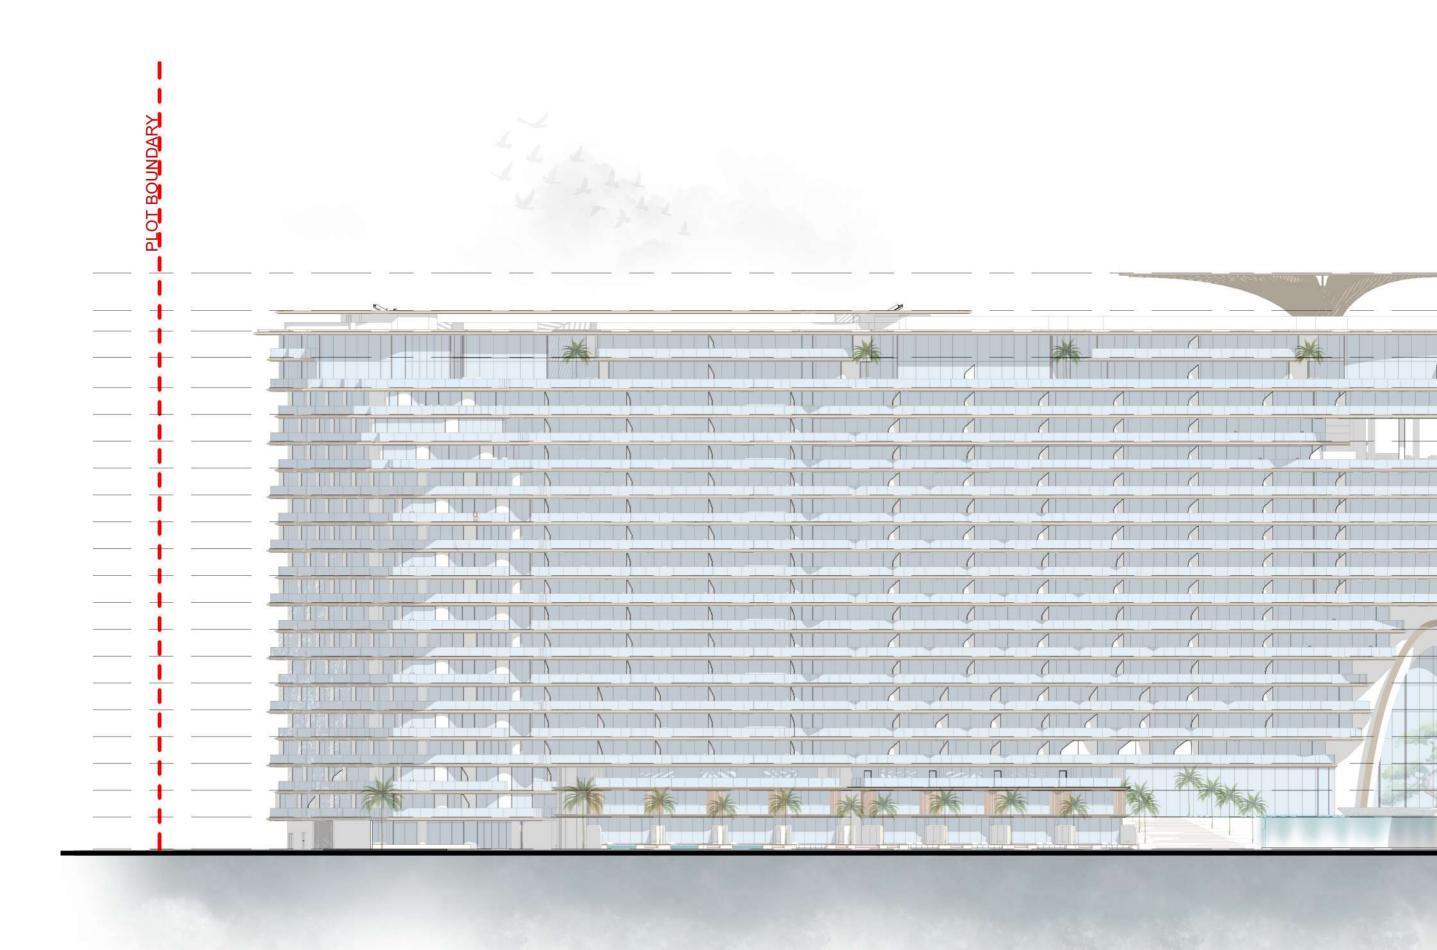

ews themselves, complementing and reflecting the richly varied hues of the sea and sky, a soft palette inspired by the white sands, suffusing the whole space with their tranquillity.





Marble Effect Flooring



Stone Wall



Brass Frame



Glass Screen





Wood Finish

Sky Villas

with pool and panoramic sea views

Kitchen View





#### kitchen

the MATERIALS

Hues of Nature

Drawing inspiration from the breathtaking landscape that surrounds us, we have designed our interiors to act as an extension of the views themselves, complementing and reflecting the richly varied hues of the sea and sky, a soft palette inspired by the white sands, suffusing the whole space with their tranquillity.



Marble Effect Flooring



Island Stone



Brass Frame



Wallpaper to Ceiling





Wood Finish



Sea Side Elevation











|  | SOR/ |  |
|--|------|--|





# West Side Elevation



ROAD 0



# East Side Elevation



| 1     |      | CANOPY              |          |
|-------|------|---------------------|----------|
|       | 950  | 76450               | 0        |
|       | 4    | MECH ROOF           |          |
|       | 2750 | ROOF.F21500         |          |
|       | 3450 | 68750<br>18TH.FLOOR |          |
|       | 4000 | 65300<br>17TH.FLOOR |          |
|       | 3550 | 61300<br>16TH.FLOOR | <b>V</b> |
| 1     | 3550 | 57750<br>15TH.FLOOR | C        |
|       | 3550 | 54200<br>14TH.FLOOR | <b>U</b> |
| 1     | 3550 | 50650<br>13TH.FLOOR | <b>U</b> |
|       | 3550 | 47100<br>12TH.FLOOR |          |
|       | 3550 | 43550<br>11TH.FLOOR |          |
|       | 3550 | 40000<