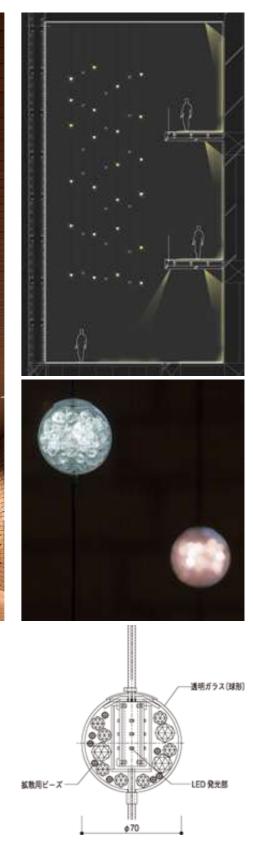

#### the LIGHTS

Shimmering Aura

In twilight's embrace, where dreams meet reality, stars adorn the sky like shimmering jewels. Their silent symphony paints the night with wonder, as time surrenders to the enchantment of the cosmos.

#### Nakanoshima festival tower

Osaka, Japan
The main foyer chandelier is inspired by a starry sky.
Two coloured LEDs with different colour temperatures are arranged randomly. The brick walls are illuminated with a faint light, highlighting the presence of the chandelier.