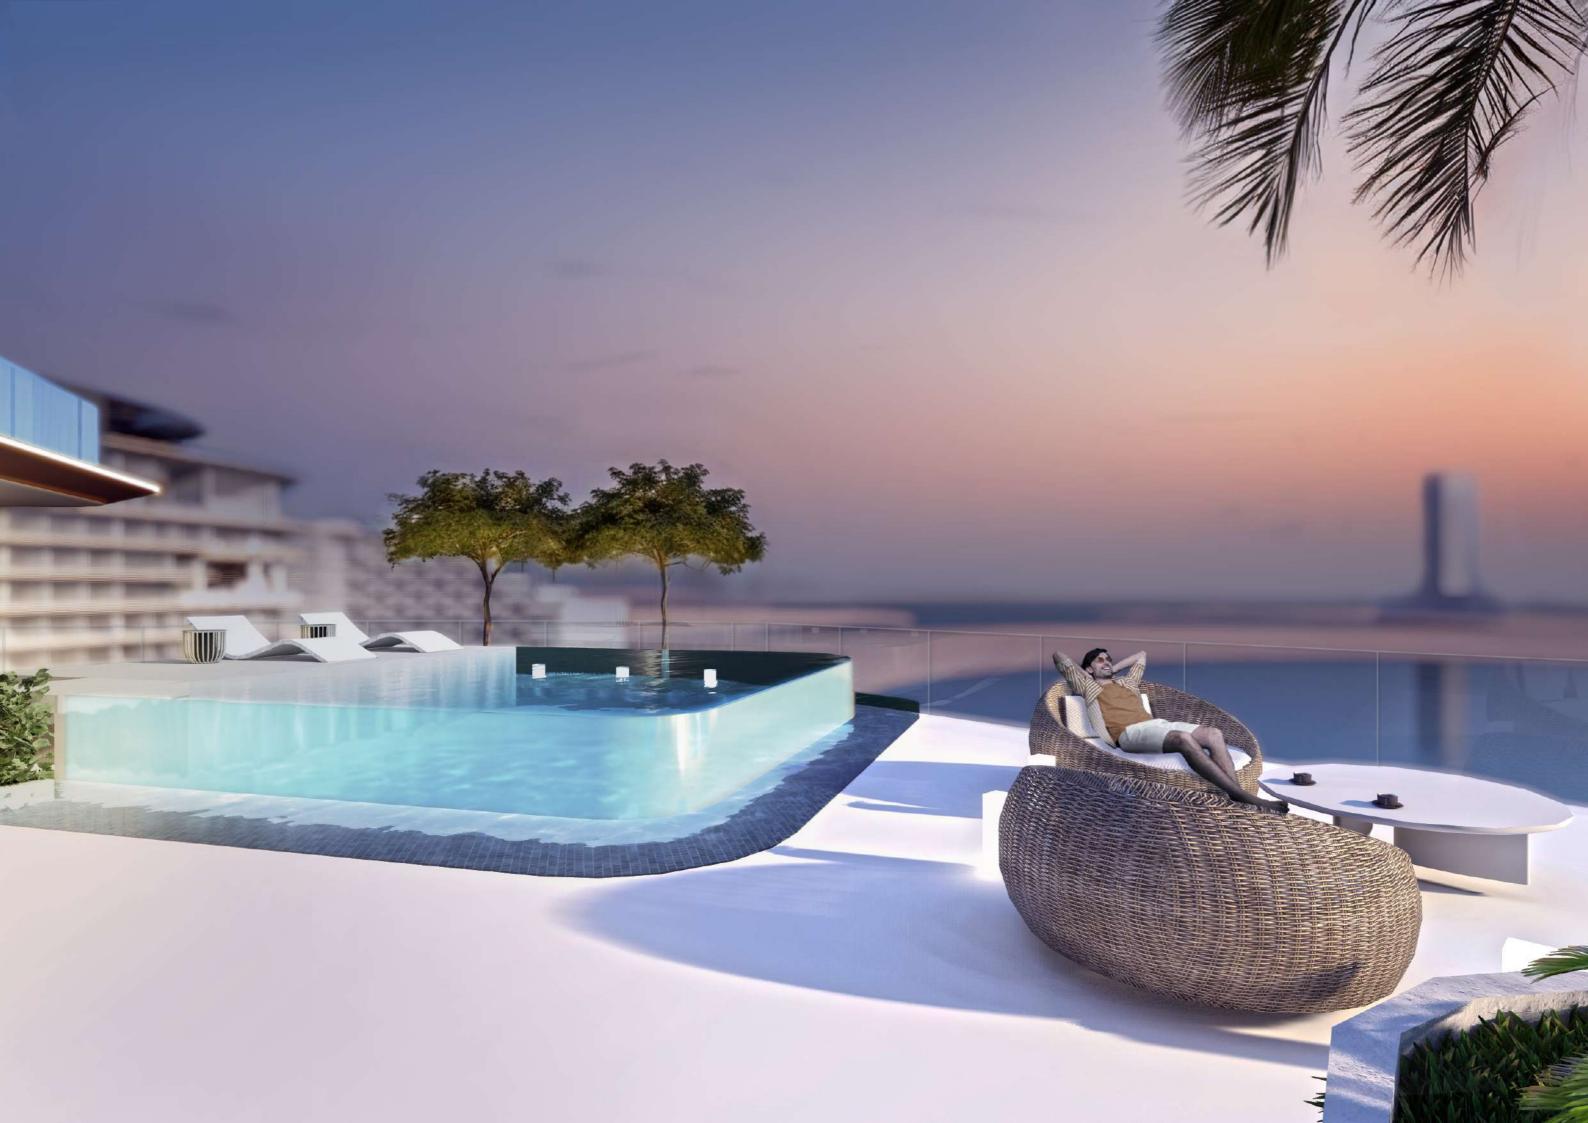

the Luxury Apartments

Selective special apartments feature a modern and tranquil infinity pool setting, highlighting the high-end residential area.

The pool is designed with a vanishing edge, giving the illusion of water extending into the horizon of a serene sea view. The bordering architecture features sleek, clean lines, with a prominent palm tree adding a tropical touch to the environment.

Grand bench

Pebble Seating

Tateyama Sofa - Secolo

Nuance sofa - Gansk

Vesper table - Sancal

Nor 11 Little big Armchair

the Sky Pool

Perched higher in the building, the luxurious sky pool offers breathtaking, panoramic views of the shimmering sea below. Users can swim or lounge by the water's edge, enveloped in a serene atmosphere that seamlessly blends the thrill of the high-end living with the tranquility of the ocean and sky.