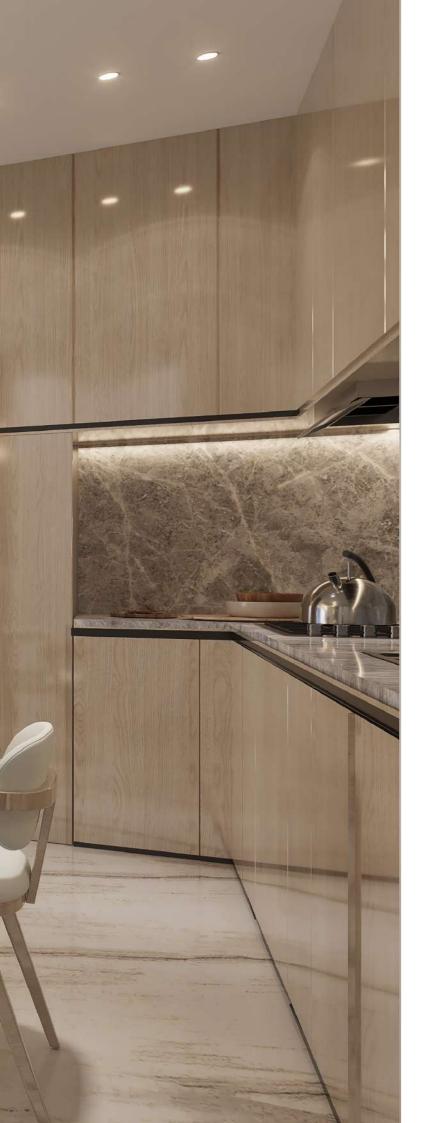

#### kitchen

the MATERIALS

Hues of Nature

Drawing inspiration from the breathtaking landscape that surrounds us, we have designed our interiors to act as an extension of the views themselves, complementing and reflecting the richly varied hues of the sea and sky, a soft palette inspired by the white sands, suffusing the whole space with their tranquillity.

Marble Effect Flooring

Island Stone

Brass Frame

Wallpaper to Ceiling

Wood Finish

Sea Side Elevation

|  | SOR/ |  |
|--|------|--|