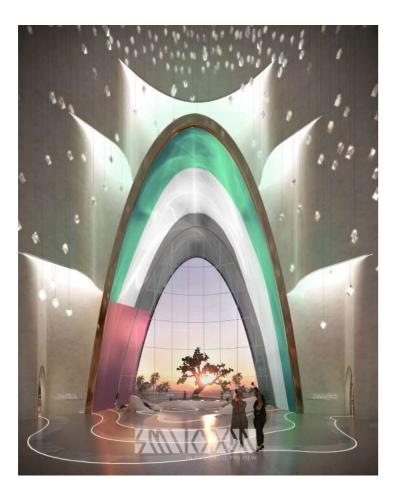

#### the Aurora

In the future, the arch could be elevated to a new level of modernity. Light projection technologies could be integrated into the interior of the arch, enabling it to function as a display screen. Stunning auroras could be projected continuously, enhancing the ambiance of the lobby and contributing to its enchanting atmosphere.