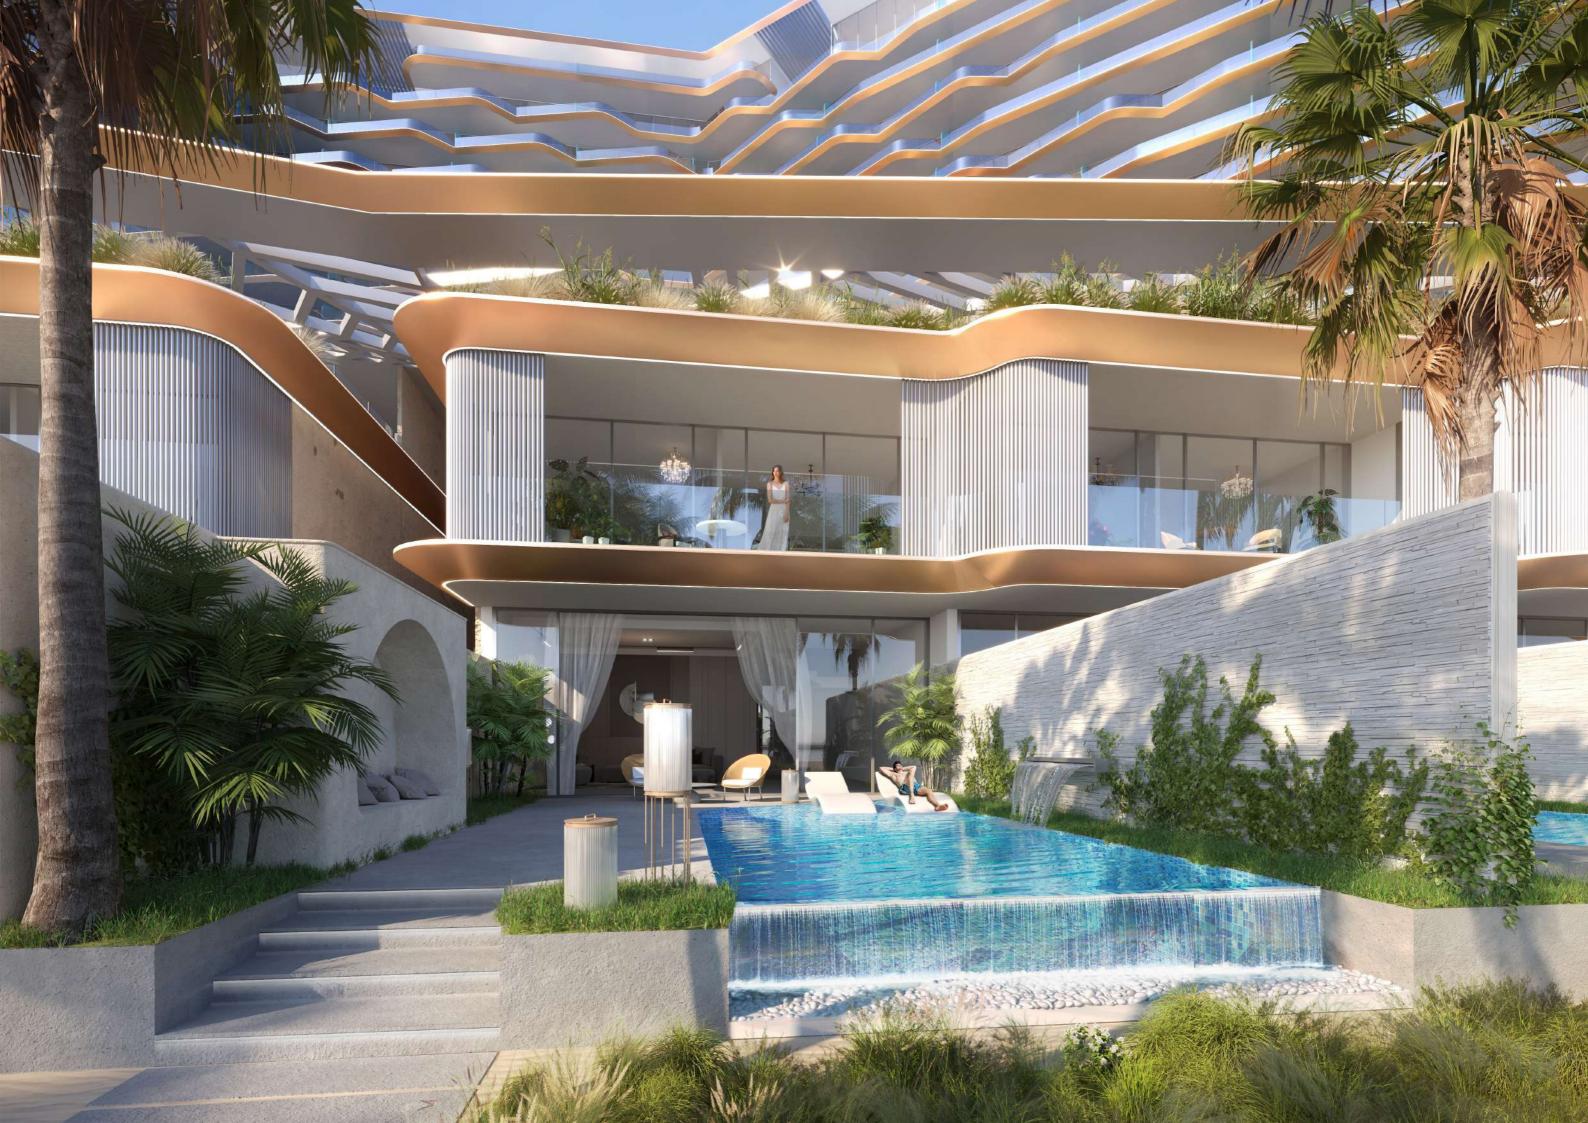

#### the Sky Villas

The sky villas rise majestically over two stories, each graced with expansive balconies that house private pools and sunken seating areas, crafting a floating paradise high above the ground. These elevated retreats boast panoramic views of the sea, offering residents a breathtaking backdrop to their serene, aquamarinetinted leisure.

the Luxury Apartments

Selective special apartments feature a modern and tranquil infinity pool setting, highlighting the high-end residential area.

The pool is designed with a vanishing edge, giving the illusion of water extending into the horizon of a serene sea view. The bordering architecture features sleek, clean lines, with a prominent palm tree adding a tropical touch to the environment.