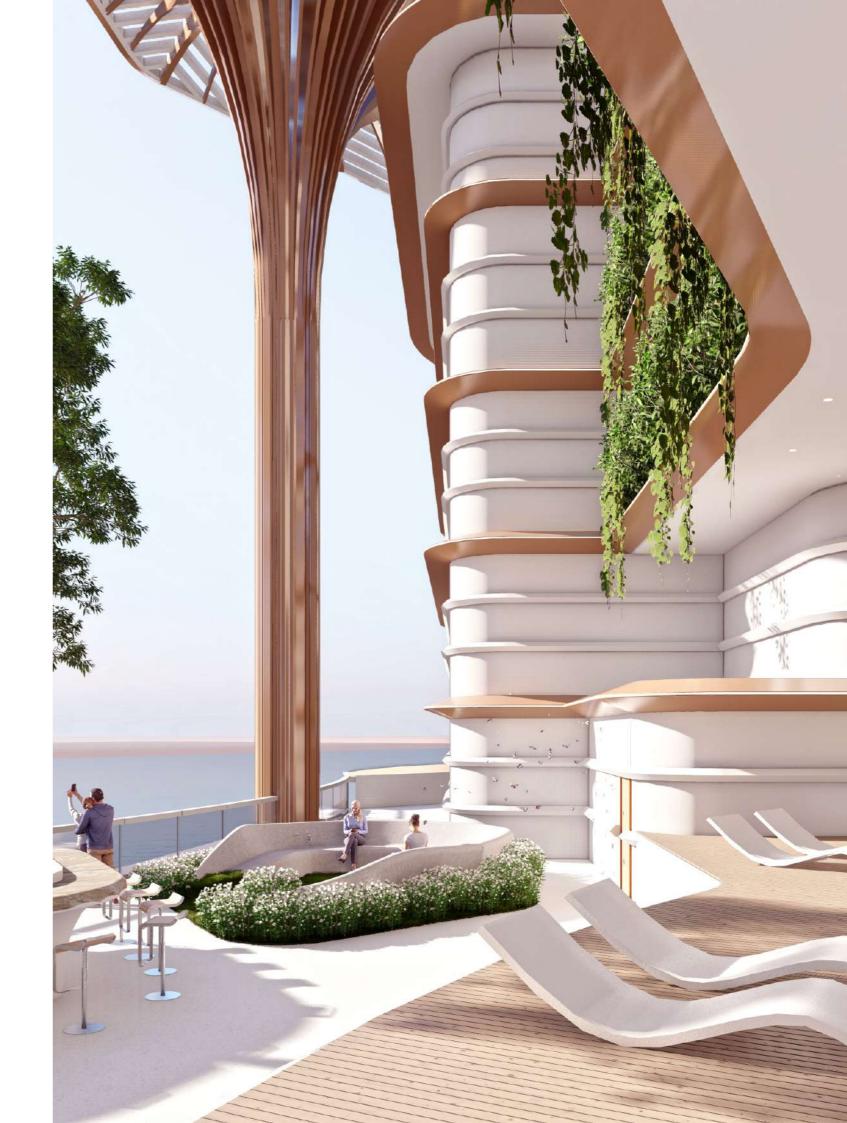

#### a Majestic Welcome

Graceful canopy with intricate lattice patterns soar along the entrance facade all the way untill the top of the building, offering a blend of shade and visual spectacle. Verdant planters cascade down the balconies, integrating greenery into the modern design and softening the overall look with a touch of nature against the sleek, curved lines.

the Beach Club

The beach club, spanning two luxurious stories, offers a seamless blend of leisure and style, featuring an expansive infinity pool that merges with the azure horizon. A cascading waterfall adds a tranquil soundtrack and a dynamic visual element, enhancing the serene ambiance. Within the pool's embrace lies an immersive bar for the guests to utilize.