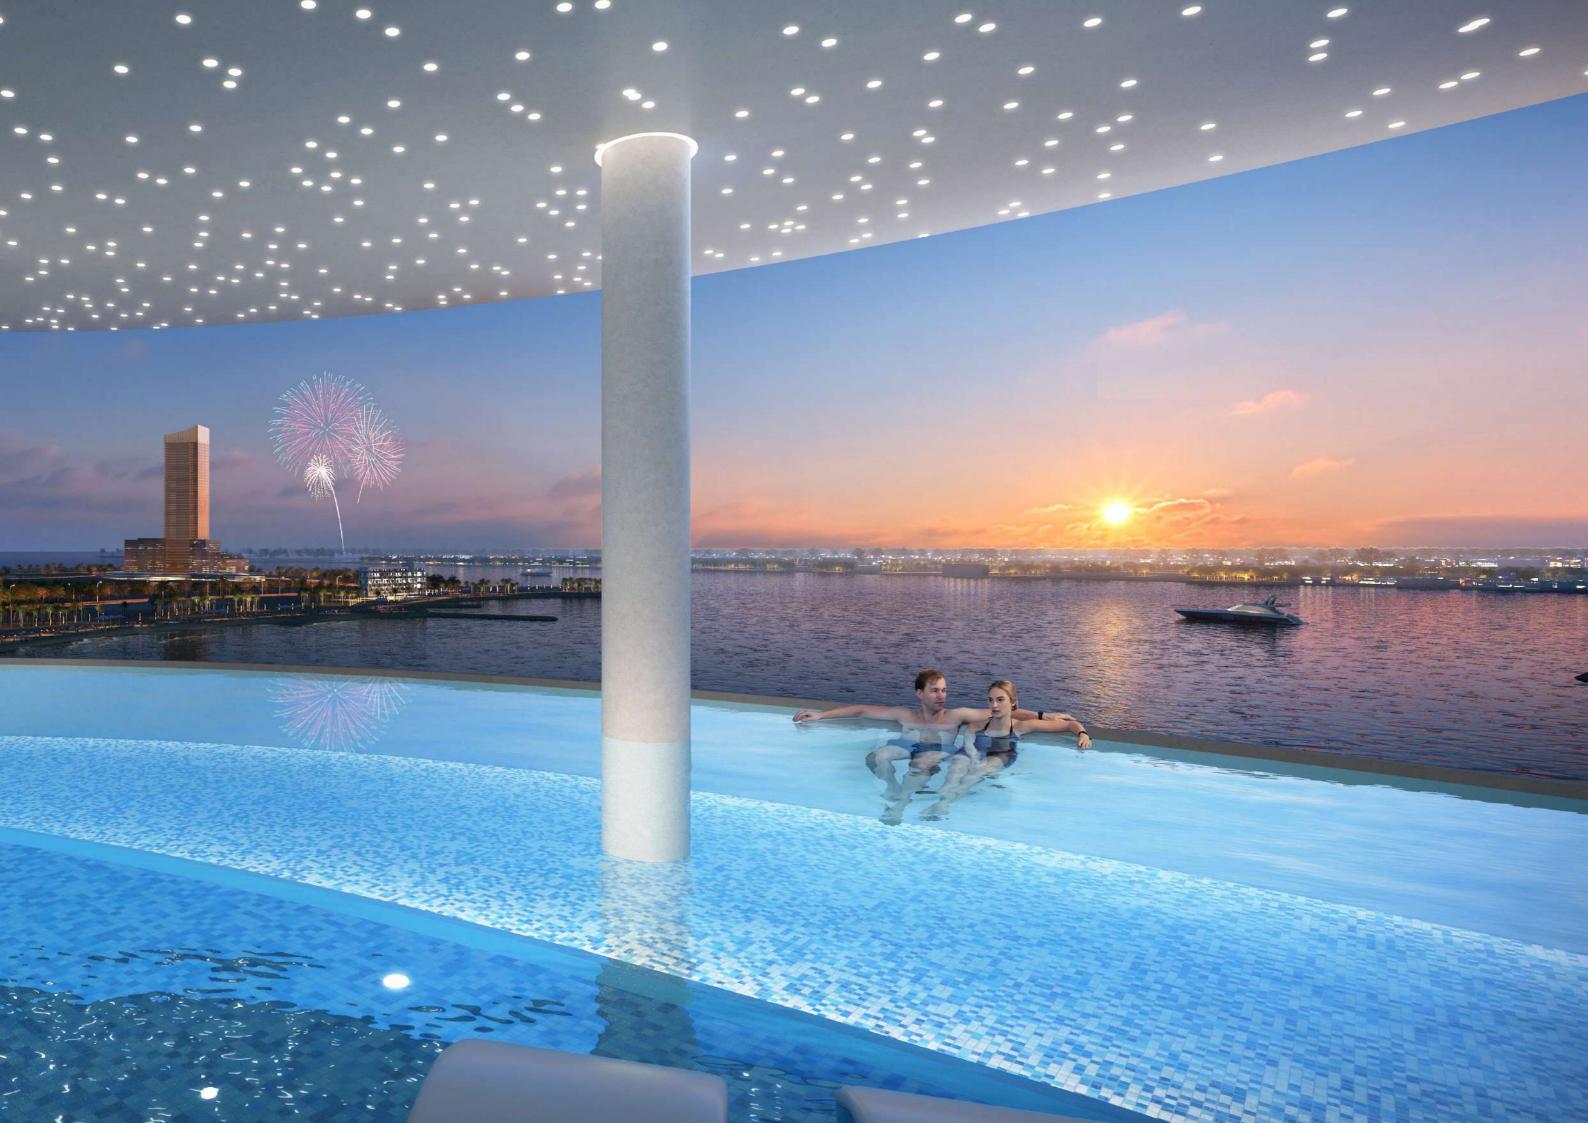

Grand bench

Pebble Seating

Tateyama Sofa - Secolo

Nuance sofa - Gansk

Vesper table - Sancal

Nor 11 Little big Armchair

the Sky Pool

Perched higher in the building, the luxurious sky pool offers breathtaking, panoramic views of the shimmering sea below. Users can swim or lounge by the water's edge, enveloped in a serene atmosphere that seamlessly blends the thrill of the high-end living with the tranquility of the ocean and sky.