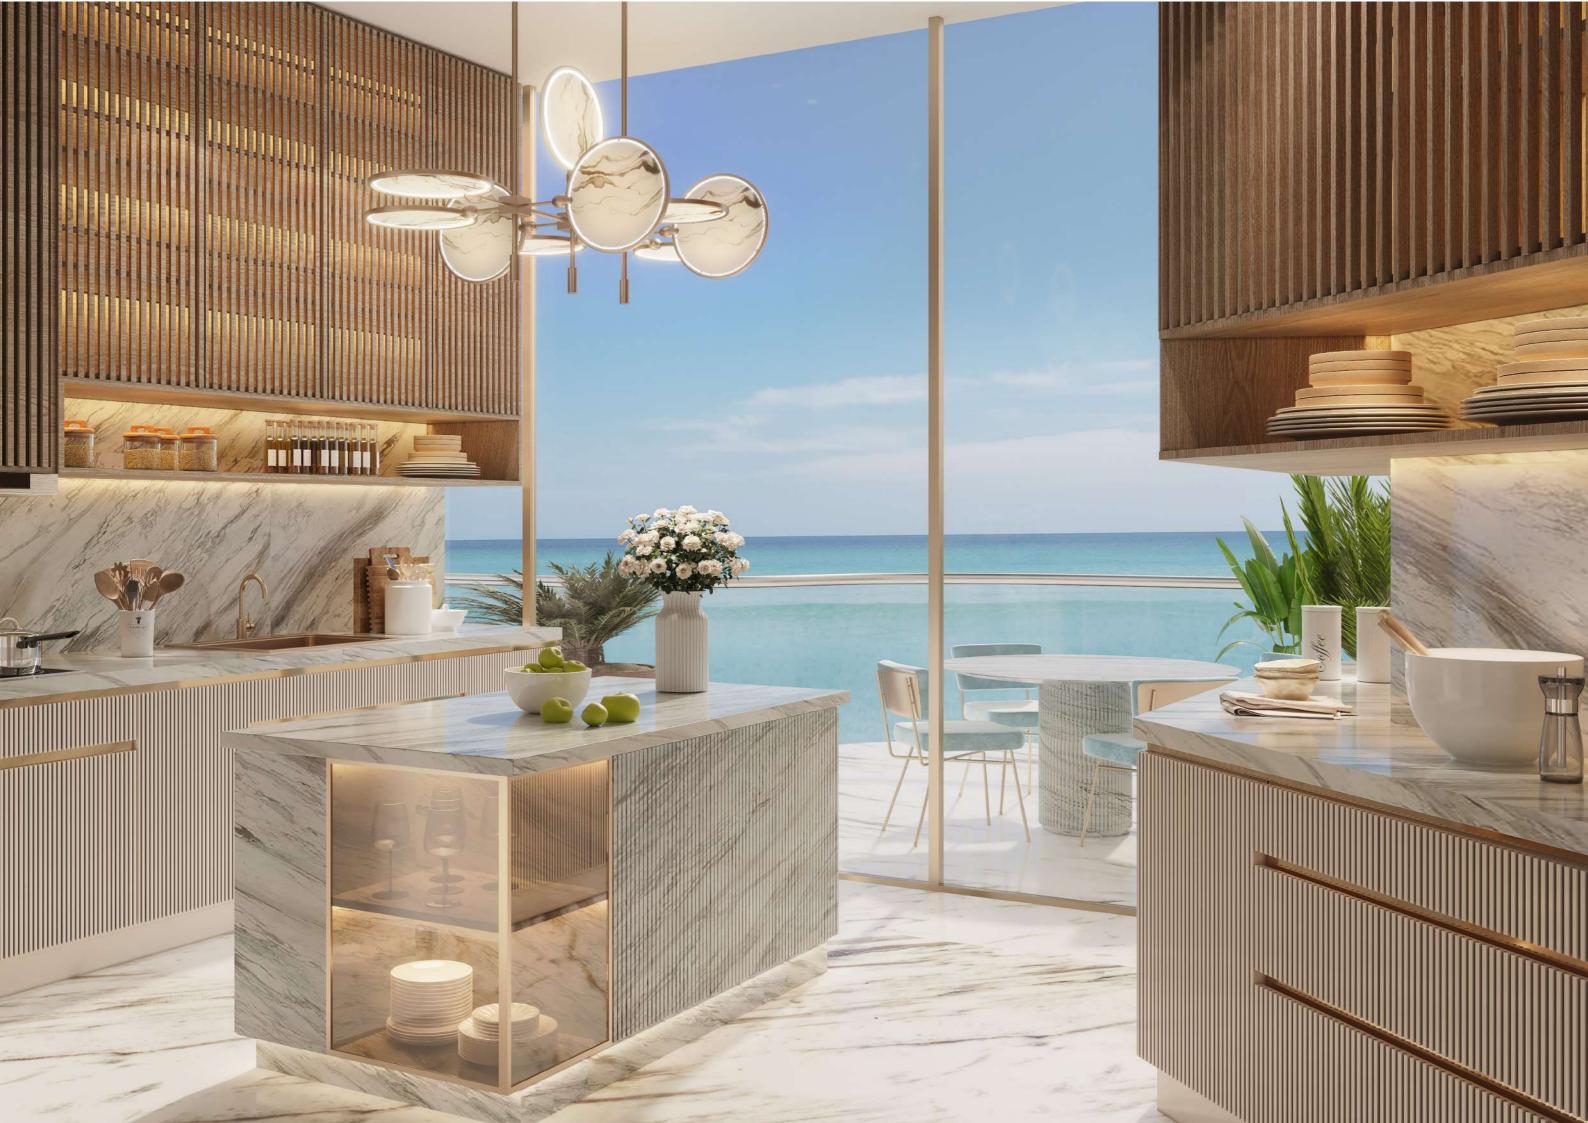

Marble Effect Flooring

Stone Wall

Brass Frame

Glass Screen

Wood Finish

Sky Villas

with pool and panoramic sea views

Kitchen View

#### kitchen

the MATERIALS

Hues of Nature

Drawing inspiration from the breathtaking landscape that surrounds us, we have designed our interiors to act as an extension of the views themselves, complementing and reflecting the richly varied hues of the sea and sky, a soft palette inspired by the white sands, suffusing the whole space with their tranquillity.

Marble Effect Flooring

Island Stone

Brass Frame

Wallpaper to Ceiling

Wood Finish

Sea Side Elevation

|  | SOR/ |  |
|--|------|--|