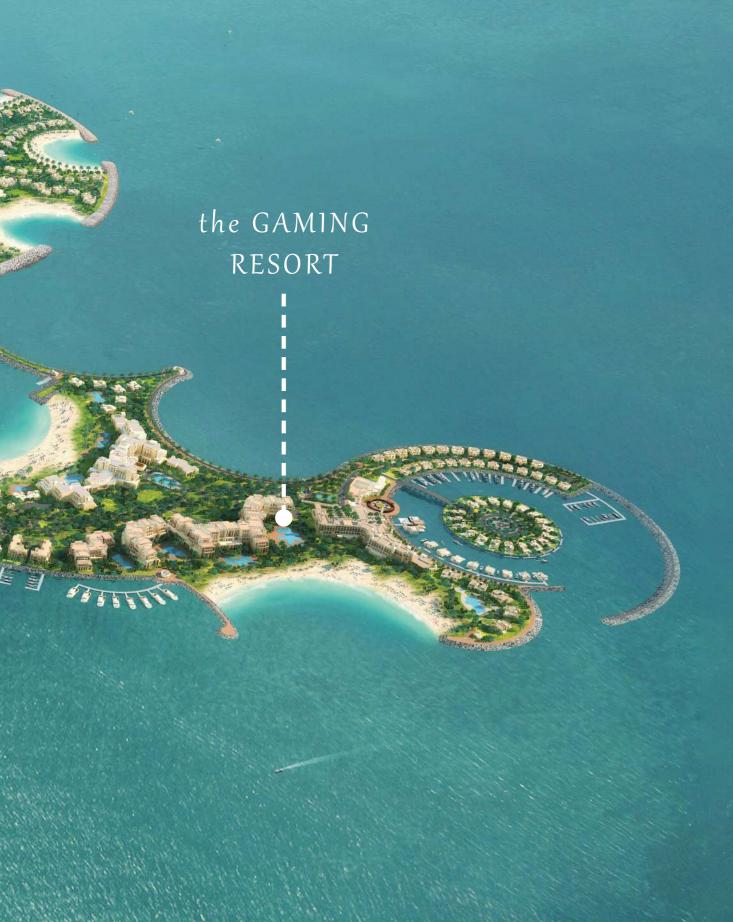

.....

Location: Al Marjan Island, Ras Al Khaimah, UAE

Al Marjan Island exemplifies the best of modern Ras Al Khaimah, making it a top lifestyle destination in the Gulf region. Situated in Ras Al Khaimah's core and just a 45-minute drive from Dubai International Airport, this premier man-made archipelago provides a unique beach retreat. The four coral-shaped islands host leading hotels and resorts, state-of-the-art leisure amenities, and beautiful natural features, including 7.8 kilometers of immaculate sandy beaches.