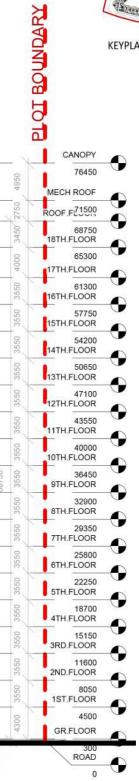

# East Side Elevation

| 1     |      | CANOPY              |          |
|-------|------|---------------------|----------|
|       | 950  | 76450               | 0        |
|       | 4    | MECH ROOF           |          |
|       | 2750 | ROOF.F21500         |          |
|       | 3450 | 68750<br>18TH.FLOOR |          |
|       | 4000 | 65300<br>17TH.FLOOR |          |
|       | 3550 | 61300<br>16TH.FLOOR | <b>V</b> |
| 1     | 3550 | 57750<br>15TH.FLOOR | C        |
|       | 3550 | 54200<br>14TH.FLOOR | <b>U</b> |
| 1     | 3550 | 50650<br>13TH.FLOOR | <b>U</b> |
|       | 3550 | 47100<br>12TH.FLOOR |          |
|       | 3550 | 43550<br>11TH.FLOOR |          |
|       | 3550 | 40000<br>10TH.FLOOR |          |
| 38750 | 3550 | 36450<br>9TH.FLOOR  |          |
|       | 3550 | 32900<br>8TH.FLOOR  |          |
| į.    | 3550 | 29350<br>7TH.FLOOR  |          |
|       | 3550 | 25800<br>6TH.FLOOR  |          |
|       | 3550 | 22250<br>5TH.FLOOR  |          |
|       | 3550 | 18700<br>4TH.FLOOR  |          |
|       | 3550 | 15150<br>3RD.FLOOR  |          |
|       | 3550 | 11600<br>2ND.FLOOR  |          |
|       | 3550 | 8050<br>1ST.FLOOR   |          |
|       | 4200 | 4500<br>GR.FLOOR    | 0        |
|       | 17   | 300<br>ROAD         | -        |

#### KEYPLAN

| 5 | CANOPY<br>76450         | • |
|---|-------------------------|---|
| - | MECH ROOF<br>71500      | • |
|   | ROOF FLOOR<br>66750     | • |
|   | 18TH FLOOR<br>65900     | • |
| - | 17TH FLOOR<br>01300     | • |
|   | 16TH.FLOOR<br>57750     | 9 |
| 2 | 157H FLOOR<br>54200     | 9 |
|   | 14TH FLOOR<br>50650     | 0 |
| - | 151H FLOOR<br>47100     | 6 |
|   | 121H FLOOR<br>43650     | 0 |
| - | 11TH FLOOR<br>40000     | 0 |
|   | 10TH FLODR<br>36450     | 0 |
|   | 9TH FLOOR<br>32900      | 6 |
|   | 8TH FLOOR<br>28050      | 0 |
| 2 | 7TH.FLOOR<br>25800      | 0 |
|   | 6TH FLOOR<br>22250      | 9 |
|   | 57H.FLOOR<br>18700      | 9 |
|   | 4TH FLOOR<br>15150      | 0 |
| 2 | 3RD FLOOR<br>11600      | 0 |
|   | 2ND FLOOR<br>8050       | 0 |
|   | 18T FLOOR<br>4500       | 9 |
|   | GR.FLOOR                | 9 |
|   | ROAD                    |   |
|   | BASEMENT FLOOR<br>-3800 | 0 |
|   |                         |   |