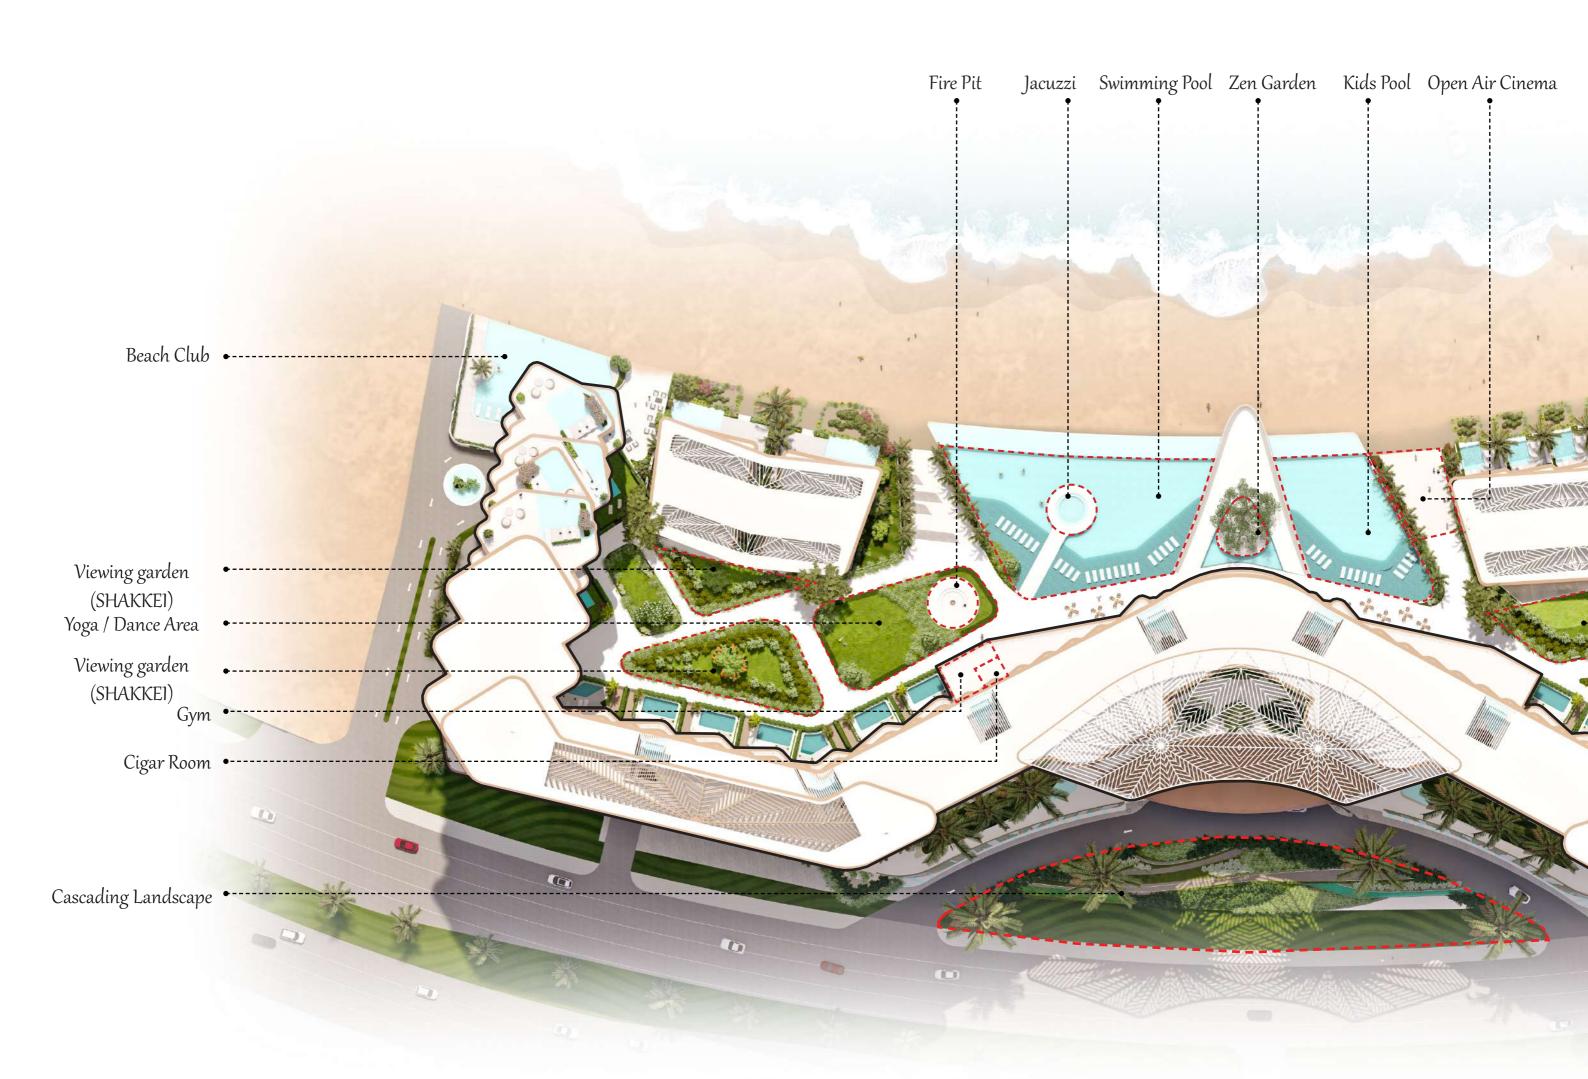

Pool Jacuzzi

Zen Garden and the Viewing Deck

Gym

reception welcome space

reception view

## cigar lounge

relaxed lounge seating pool table reading and meeting lounge

lounge view

Viewing garden

(SHAKKEI) •••Kids Play Zone

.

0 0

the Amenities

the Viewing Gardens of Shakkei

Shakkei, or "borrowed scenery," is a traditional East Asian garden design technique, particularly in Japan, where natural elements from the surrounding landscape, like mountains and trees, are incorporated into the garden's design to create a seamless and expansive visual connection with nature.

## the Kids Area

the Yoga Garden & the Fire Pit

sky villas

with pool and panoramic sea views

living view