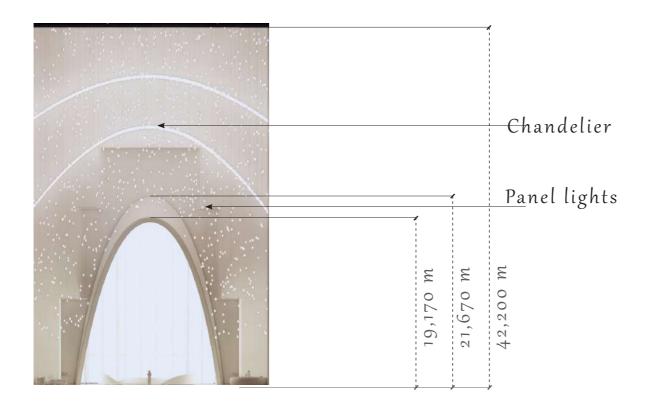

# Lobby Design

SORA Beach Residences

the Lobby Plan

--0

| Viewing Deck                       |  |
|------------------------------------|--|
| Zen Garden<br>Spill out area       |  |
| Grand bench<br>Lounge seating area |  |
| Reception                          |  |
| Seating area                       |  |
| Entry to Elevator area<br>Entrance |  |
|                                    |  |

#### the LIGHTS

Shimmering Aura

In twilight's embrace, where dreams meet reality, stars adorn the sky like shimmering jewels. Their silent symphony paints the night with wonder, as time surrenders to the enchantment of the cosmos.

#### Nakanoshima festival tower

Osaka, Japan
The main foyer chandelier is inspired by a starry sky.
Two coloured LEDs with different colour temperatures are arranged randomly. The brick walls are illuminated with a faint light, highlighting the presence of the chandelier.

#### the Aurora

In the future, the arch could be elevated to a new level of modernity. Light projection technologies could be integrated into the interior of the arch, enabling it to function as a display screen. Stunning auroras could be projected continuously, enhancing the ambiance of the lobby and contributing to its enchanting atmosphere.