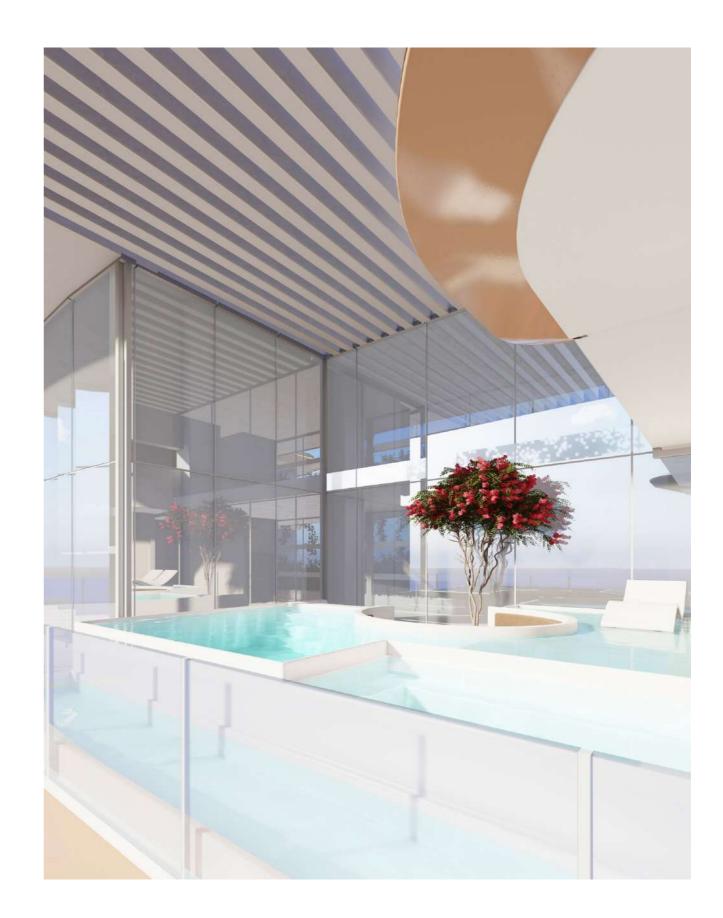

#### the Sky Villas

The sky villas rise majestically over two stories, each graced with expansive balconies that house private pools and sunken seating areas, crafting a floating paradise high above the ground. These elevated retreats boast panoramic views of the sea, offering residents a breathtaking backdrop to their serene, aquamarinetinted leisure.

Grand bench

Pebble Seating

Tateyama Sofa - Secolo

Nuance sofa - Gansk

Vesper table - Sancal

Nor 11 Little big Armchair

the Sky Pool

Perched higher in the building, the luxurious sky pool offers breathtaking, panoramic views of the shimmering sea below. Users can swim or lounge by the water's edge, enveloped in a serene atmosphere that seamlessly blends the thrill of the high-end living with the tranquility of the ocean and sky.