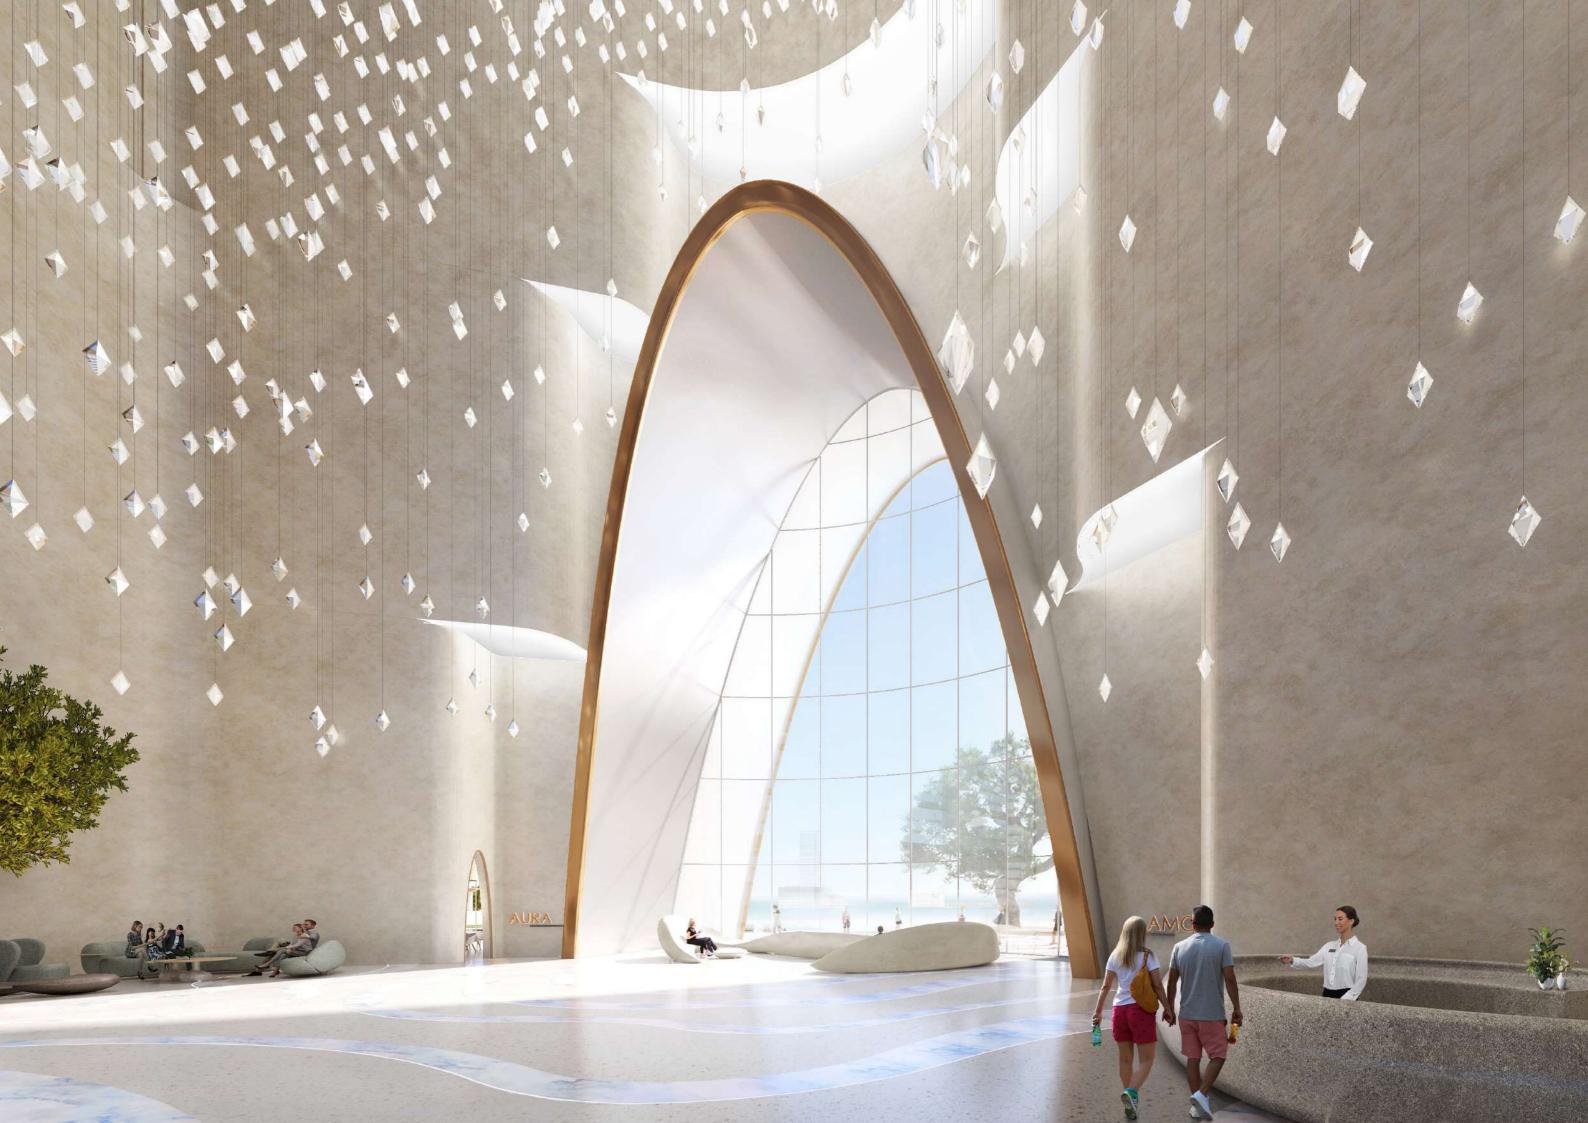

#### Elegant Entrance

The stunning main drop-off area of the SORA seaside apartment complex. The canopy above the entrance, abstracted from the elegant form of palm leaves, sets the tone for the architectural brilliance that awaits inside. From this grand entrance, residents and visitors are led into a magnificent lobby, designed to provide a seamless transition from the serene exterior to the luxurious interior spaces.

# Lobby Design

SORA Beach Residences

the Lobby Plan

--0

| Viewing Deck                       |  |
|------------------------------------|--|
| Zen Garden<br>Spill out area       |  |
| Grand bench<br>Lounge seating area |  |
| Reception                          |  |
| Seating area                       |  |
| Entry to Elevator area<br>Entrance |  |
|                                    |  |