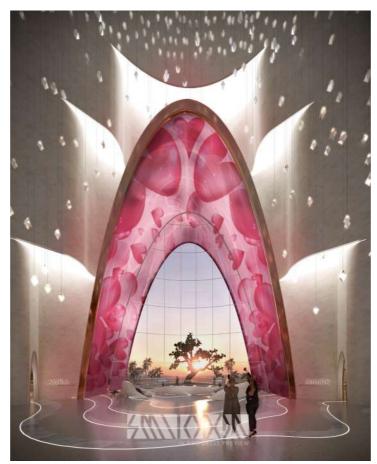

#### the Aurora

In the future, the arch could be elevated to a new level of modernity. Light projection technologies could be integrated into the interior of the arch, enabling it to function as a display screen. Stunning auroras could be projected continuously, enhancing the ambiance of the lobby and contributing to its enchanting atmosphere.