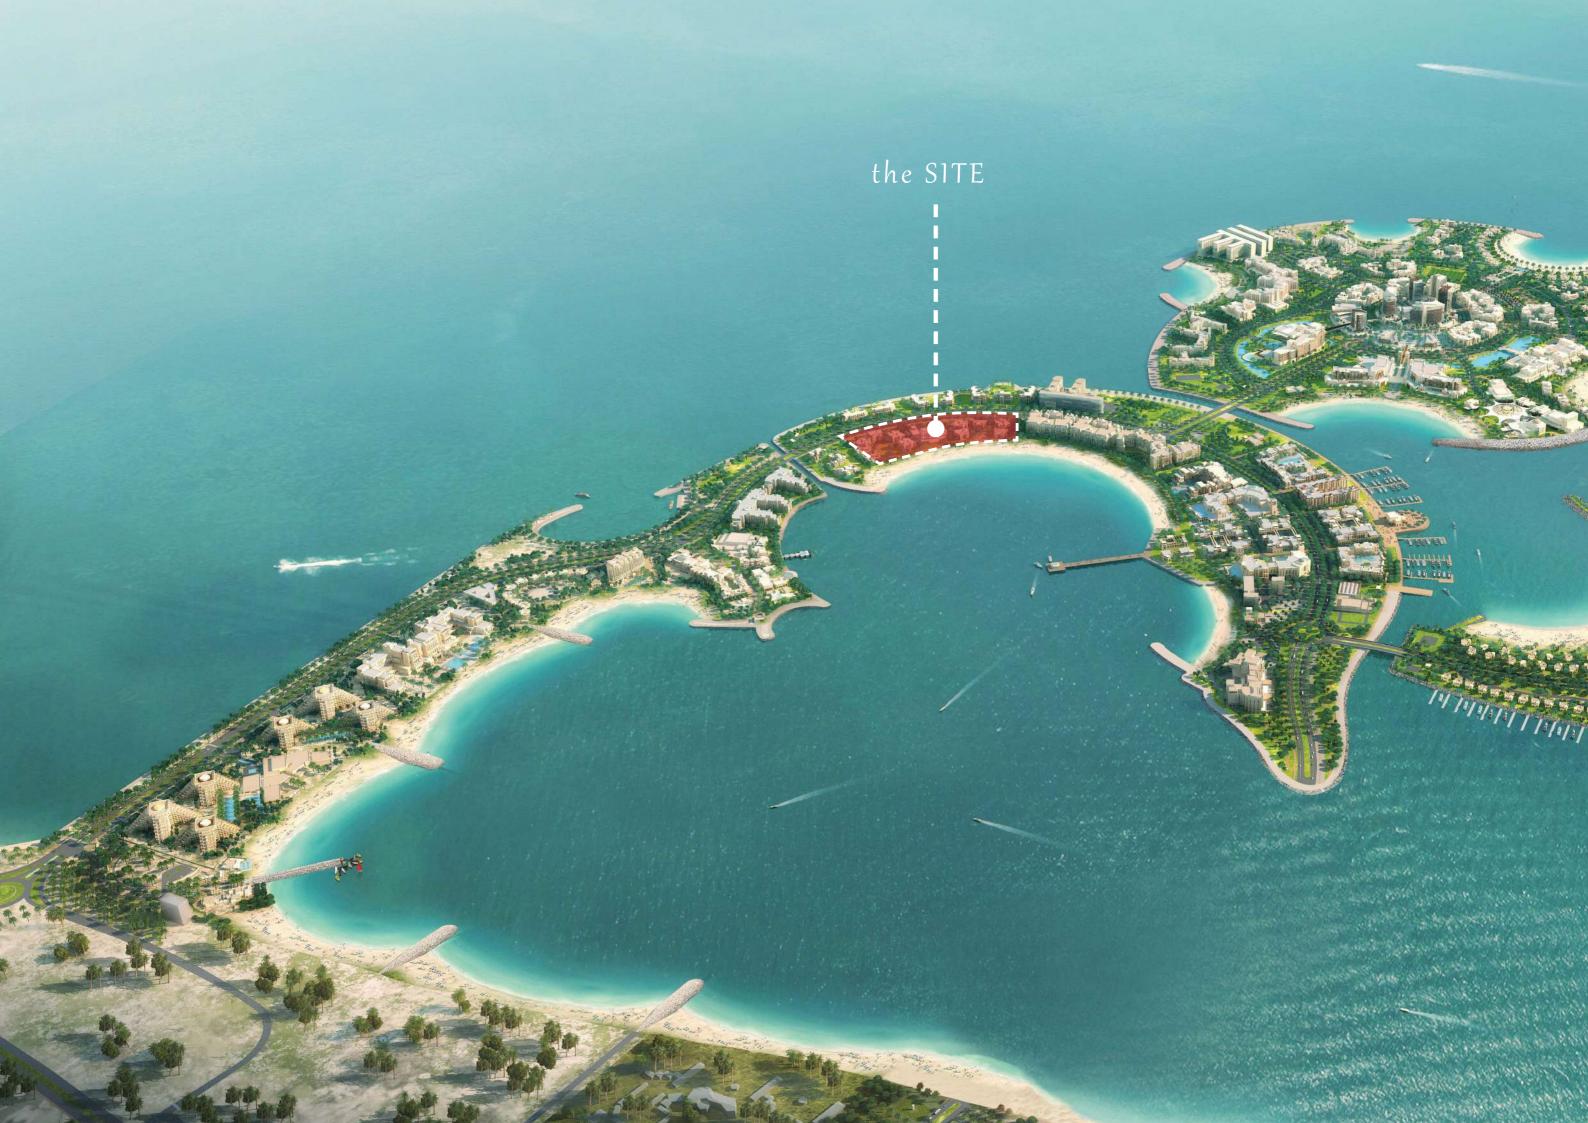

.....

Location: Al Marjan Island, Ras Al Khaimah, UAE

Al Marjan Island exemplifies the best of modern Ras Al Khaimah, making it a top lifestyle destination in the Gulf region. Situated in Ras Al Khaimah's core and just a 45-minute drive from Dubai International Airport, this premier man-made archipelago provides a unique beach retreat. The four coral-shaped islands host leading hotels and resorts, state-of-the-art leisure amenities, and beautiful natural features, including 7.8 kilometers of immaculate sandy beaches.