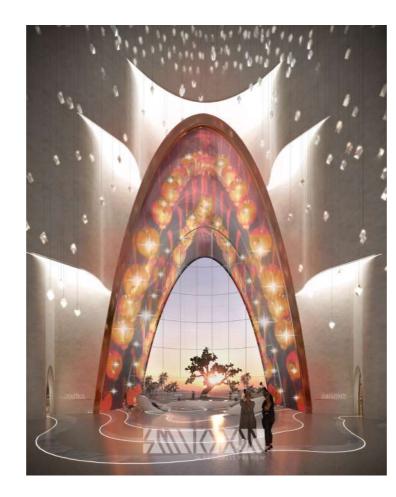

#### the Aurora

In the future, the arch could be elevated to a new level of modernity. Light projection technologies could be integrated into the interior of the arch, enabling it to function as a display screen. Stunning auroras could be projected continuously, enhancing the ambiance of the lobby and contributing to its enchanting atmosphere.