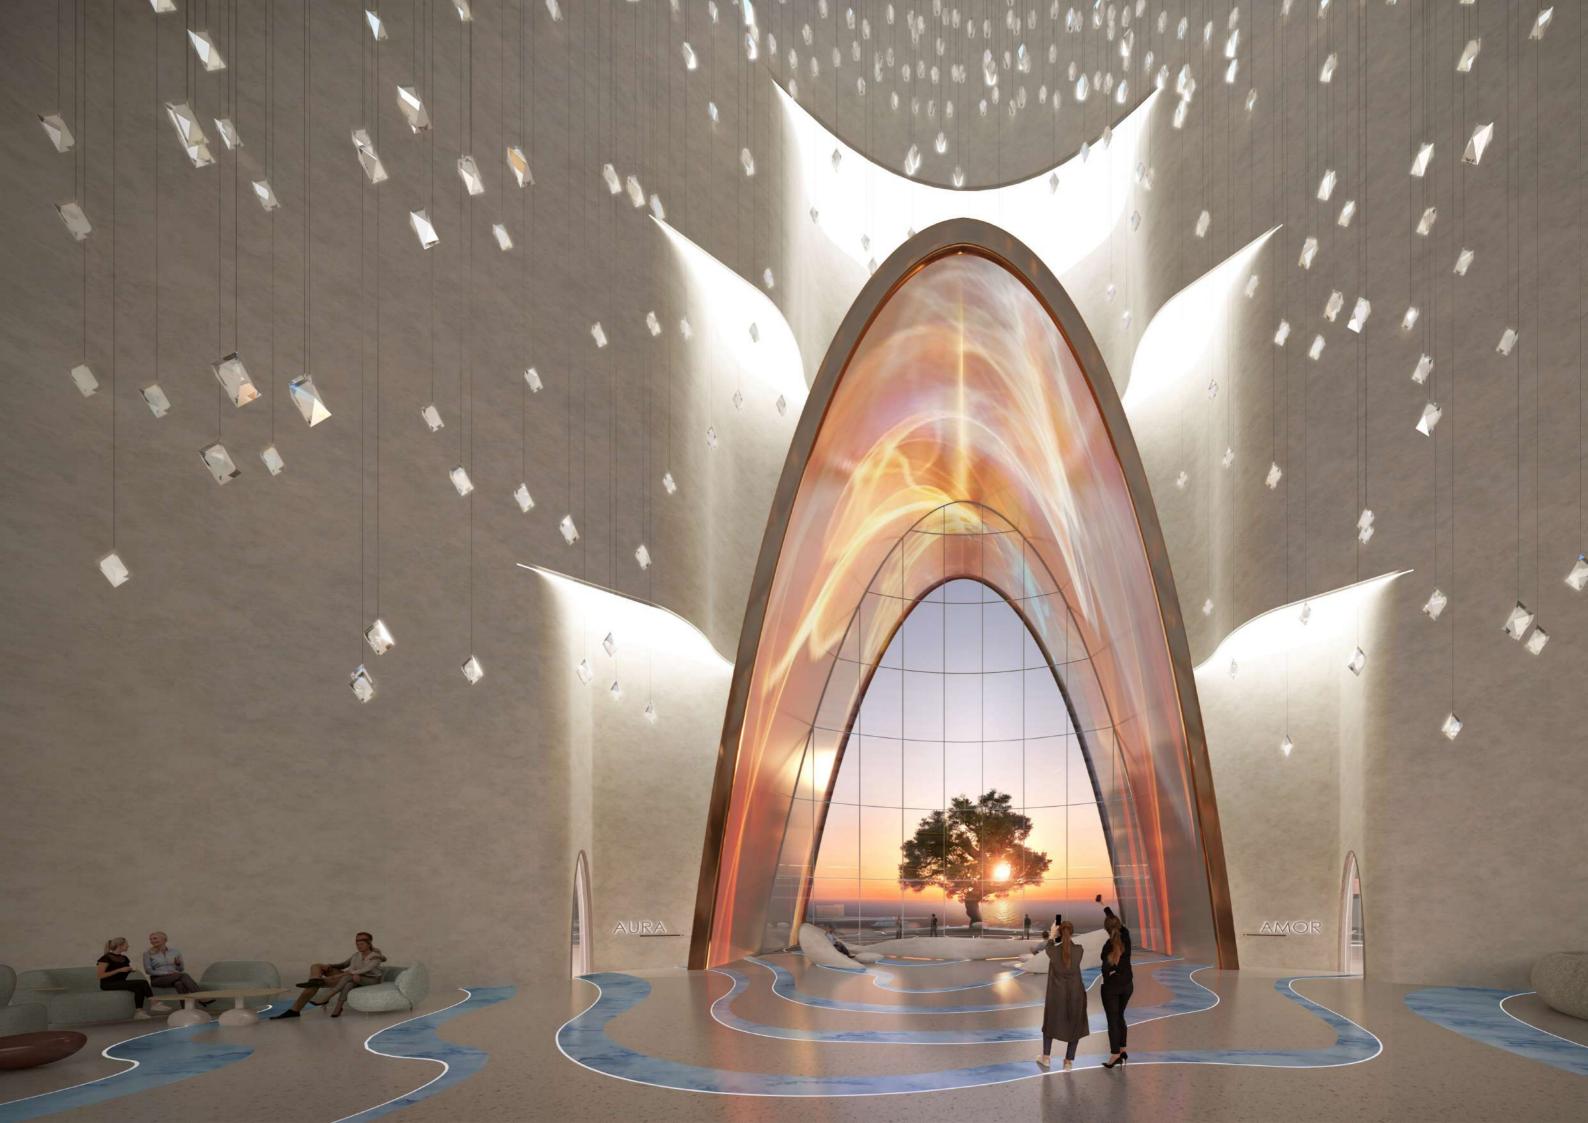

#### the LIGHTS

Shimmering Aura

In twilight's embrace, where dreams meet reality, stars adorn the sky like shimmering jewels. Their silent symphony paints the night with wonder, as time surrenders to the enchantment of the cosmos.

#### Nakanoshima festival tower

Osaka, Japan
The main foyer chandelier is inspired by a starry sky.
Two coloured LEDs with different colour temperatures are arranged randomly. The brick walls are illuminated with a faint light, highlighting the presence of the chandelier.

#### the Aurora

In the future, the arch could be elevated to a new level of modernity. Light projection technologies could be integrated into the interior of the arch, enabling it to function as a display screen. Stunning auroras could be projected continuously, enhancing the ambiance of the lobby and contributing to its enchanting atmosphere.