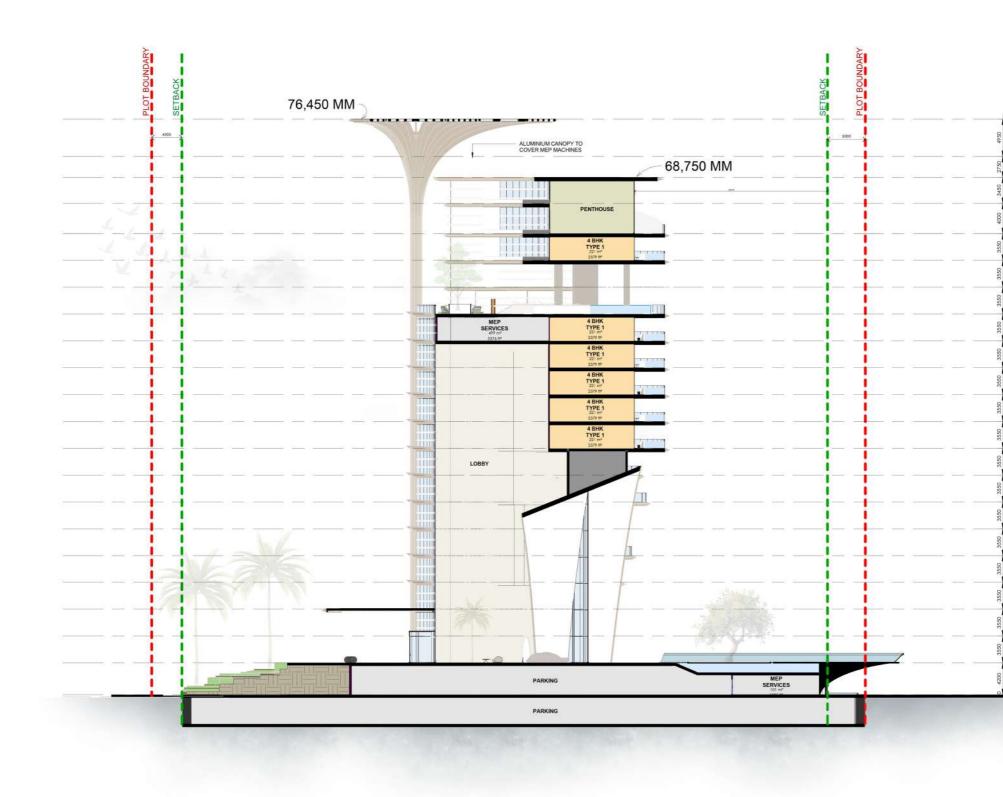

\*...

B + G + 18 floors Plot Area: 29,857.3 sqm

Beach Club
 Mansion Villa
 Observatory Deck
 Beach Villa
 Vehicular Entry/Exit
 Service Entry/Exit

0

AA' Building Section

**BB'** Building Section