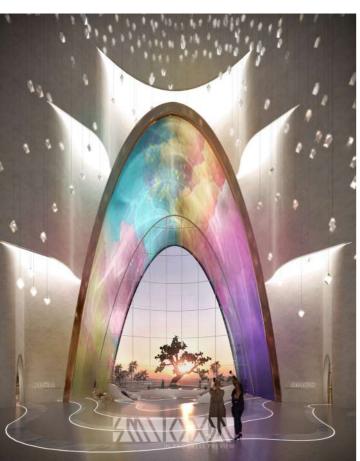

#### the Aurora

In the future, the arch could be elevated to a new level of modernity. Light projection technologies could be integrated into the interior of the arch, enabling it to function as a display screen. Stunning auroras could be projected continuously, enhancing the ambiance of the lobby and contributing to its enchanting atmosphere.