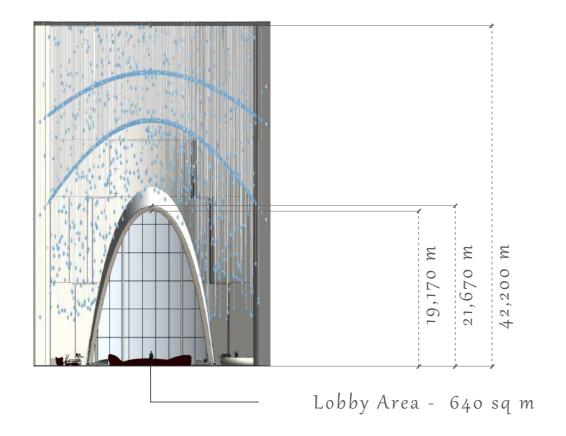

# Lobby Design

SORA Beach Residences

the Lobby Plan

--0

| Viewing Deck                       |  |
|------------------------------------|--|
| Zen Garden<br>Spill out area       |  |
| Grand bench<br>Lounge seating area |  |
| Reception                          |  |
| Seating area                       |  |
| Entry to Elevator area<br>Entrance |  |
|                                    |  |

#### the LIGHTS

Shimmering Aura

In twilight's embrace, where dreams meet reality, stars adorn the sky like shimmering jewels. Their silent symphony paints the night with wonder, as time surrenders to the enchantment of the cosmos.

#### Nakanoshima festival tower

Osaka, Japan
The main foyer chandelier is inspired by a starry sky.
Two coloured LEDs with different colour temperatures are arranged randomly. The brick walls are illuminated with a faint light, highlighting the presence of the chandelier.

#### the Aurora

In the future, the arch could be elevated to a new level of modernity. Light projection technologies could be integrated into the interior of the arch, enabling it to function as a display screen. Stunning auroras could be projected continuously, enhancing the ambiance of the lobby and contributing to its enchanting atmosphere.