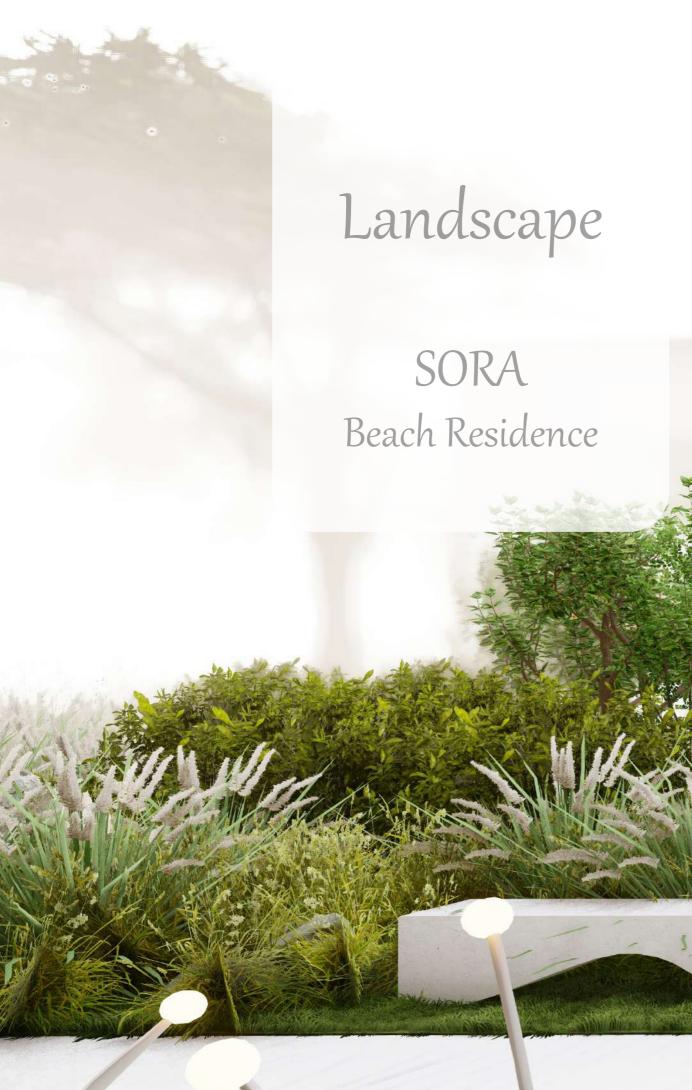

cascading waterfall adds a tranquil soundtrack and a dynamic visual element, enhancing the serene ambiance. Within the pool's embrace lies an immersive bar for the guests to utilize.











Pool Jacuzzi





Zen Garden and the Viewing Deck





Gym

reception welcome space

reception view











## cigar lounge

relaxed lounge seating pool table reading and meeting lounge

lounge view



Viewing garden

(SHAKKEI) •••Kids Play Zone

.

0 0

the Amenities

the Viewing Gardens of Shakkei

Shakkei, or "borrowed scenery," is a traditional East Asian garden design technique, particularly in Japan, where natural elements from the surrounding landscape, like mountains and trees, are incorporated into the garden's design to create a seamless and expansive visual connection with nature.

















the Viewing Gardens



## the Kids Area













the Yoga Garden & the Fire Pit











sky villas

with pool and panoramic sea views

living view







## living

the MATERIALS

Hues of Nature

Drawing inspiration from the breathtaking landscape that surrounds us, we have designed our interiors to act as an extension of the views themselves, complementing and reflecting the richly varied hues of the sea and sky, a soft palette inspired by the white sands, suffusing the whole space with their tranquillity.



Marble Effect Flooring



Wall Paint Texture



Wallpaper to Walls



Silk Carpet



Wood Finish





podium villas

with pool and panoramic sea views

living view

podium villas

with pool and panoramic sea views

living view





## living

the MATERIALS

Hues