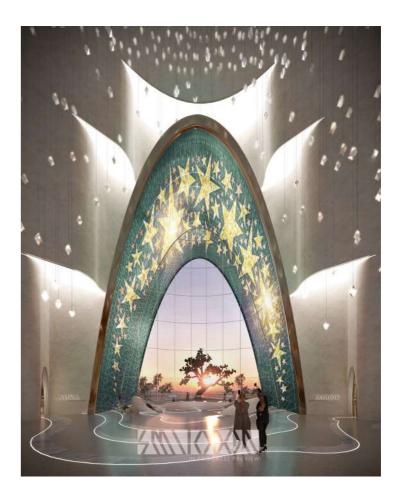

#### the LIGHTS

Shimmering Aura

In twilight's embrace, where dreams meet reality, stars adorn the sky like shimmering jewels. Their silent symphony paints the night with wonder, as time surrenders to the enchantment of the cosmos.

#### Nakanoshima festival tower

Osaka, Japan
The main foyer chandelier is inspired by a starry sky.
Two coloured LEDs with different colour temperatures are arranged randomly. The brick walls are illuminated with a faint light, highlighting the presence of the chandelier.

#### the Aurora

In the future, the arch could be elevated to a new level of modernity. Light projection technologies could be integrated into the interior of the arch, enabling it to function as a display screen. Stunning auroras could be projected continuously, enhancing the ambiance of the lobby and contributing to its enchanting atmosphere.