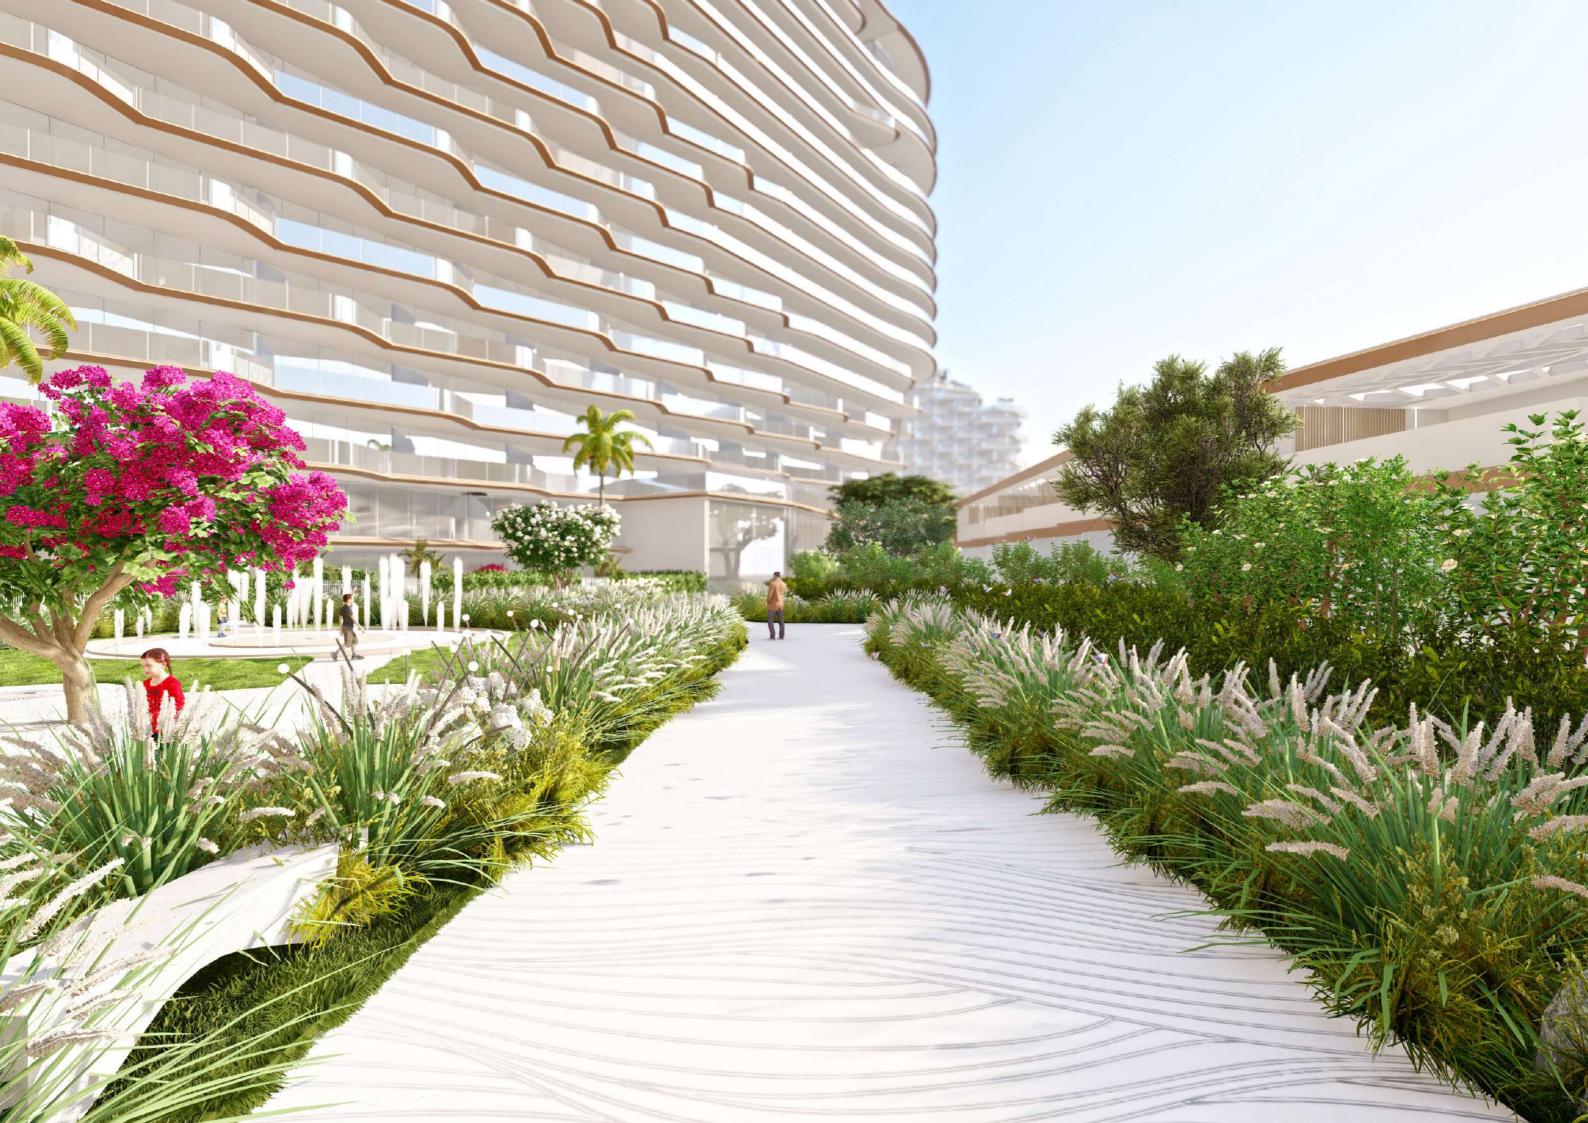

the Viewing Gardens of Shakkei

Shakkei, or "borrowed scenery," is a traditional East Asian garden design technique, particularly in Japan, where natural elements from the surrounding landscape, like mountains and trees, are incorporated into the garden's design to create a seamless and expansive visual connection with nature.

the Viewing Gardens