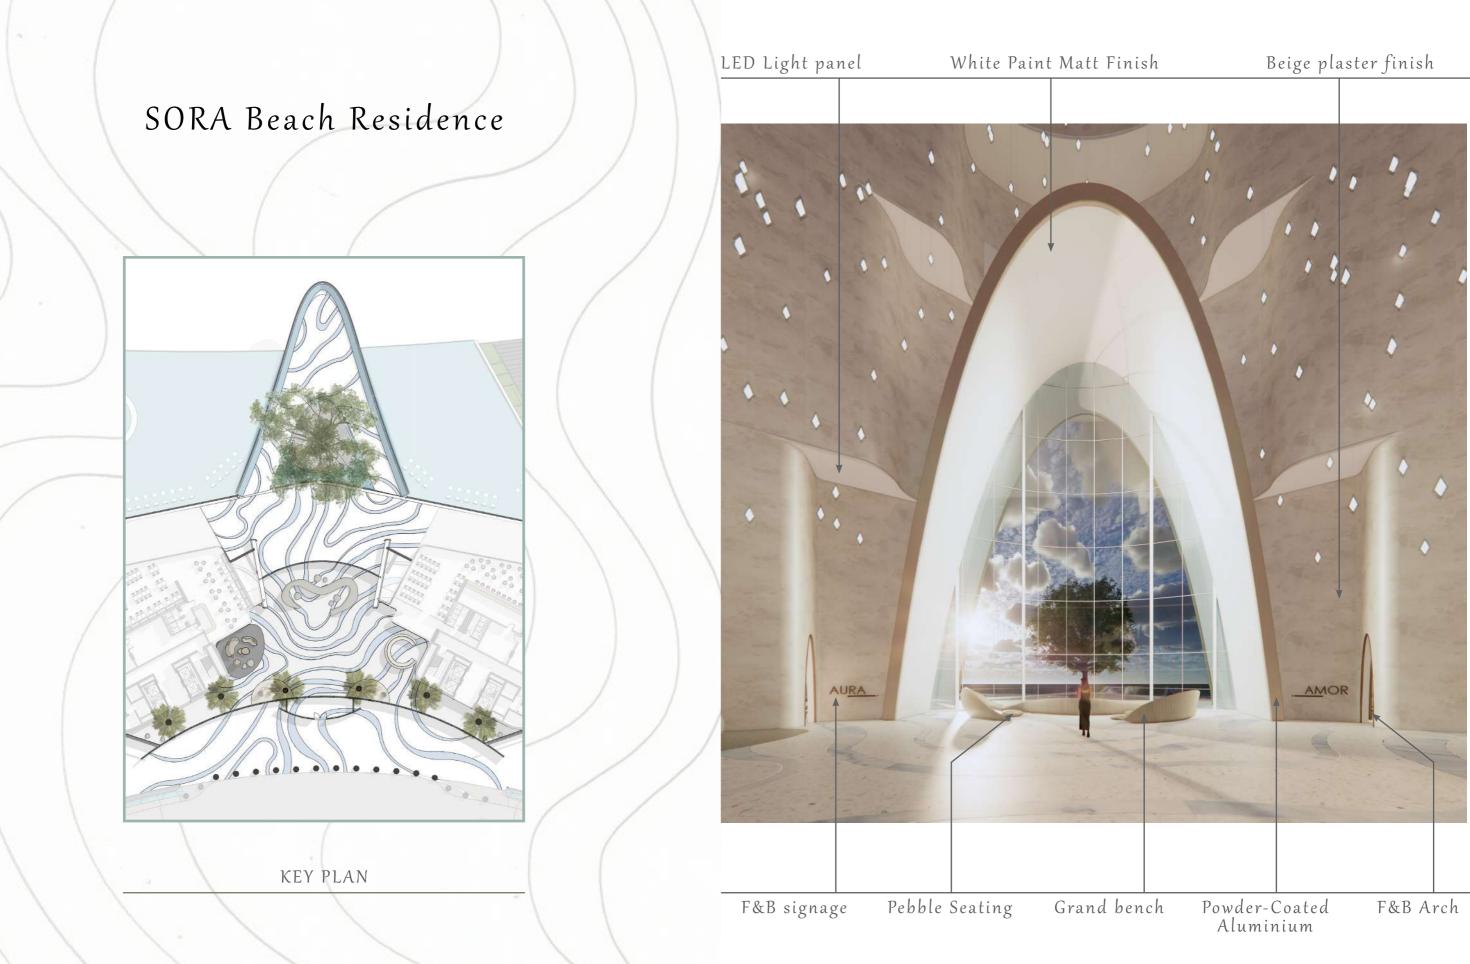

# Lobby Design

SORA Beach Residences

the Lobby Plan

--0

| Viewing Deck                       |  |
|------------------------------------|--|
| Zen Garden<br>Spill out area       |  |
| Grand bench<br>Lounge seating area |  |
| Reception                          |  |
| Seating area                       |  |
| Entry to Elevator area<br>Entrance |  |
|                                    |  |

#### the LIGHTS

Shimmering Aura

In twilight's embrace, where dreams meet reality, stars adorn the sky like shimmering jewels. Their silent symphony paints the night with wonder, as time surrenders to the enchantment of the cosmos.

#### the Aurora

In the future, the arch could be elevated to a new level of modernity. Light projection technologies could be integrated into the interior of the arch, enabling it to function as a display screen. Stunning auroras could be projected continuously, enhancing the ambiance of the lobby and contributing to its enchanting atmosphere.

#### the FURNITURE

Artisans of Ambience

They are the storytellers of our spaces, the guardians of our comfort, and the architects of our ambiance. From the sturdy embrace of a well-worn armchair to the elegant curves of a timeless bench, each piece carries with it a history, a purpose, a character of its own.

Grand bench

Pebble Seating

Tateyama Sofa - Secolo

Nuance sofa - Gansk

Vesper table - Sancal

Nor 11 Little big Armchair

the Sky Pool

Perched higher in the building, the luxurious sky pool offers breathtaking, panoramic views of the shimmering sea below. Users can swim or lounge by the water's edge, enveloped in a serene atmosphere that seamlessly blends the thrill of the high-end living with the tranquility of the ocean and sky.