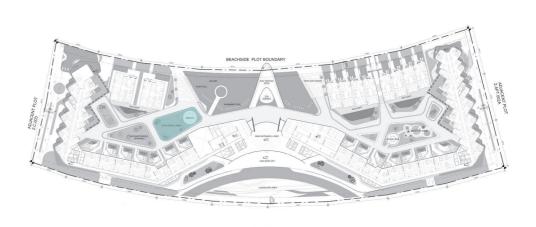

\*...

B + G + 18 floors Plot Area: 29,857.3 sqm

Beach Club
 Mansion Villa
 Observatory Deck
 Beach Villa
 Vehicular Entry/Exit
 Service Entry/Exit