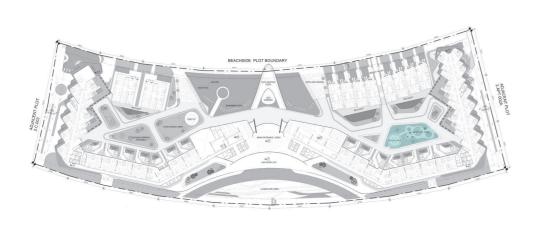

\*...

B + G + 18 floors Plot Area: 29,857.3 sqm

Beach Club
 Mansion Villa
 Observatory Deck
 Beach Villa
 Vehicular Entry/Exit
 Service Entry/Exit