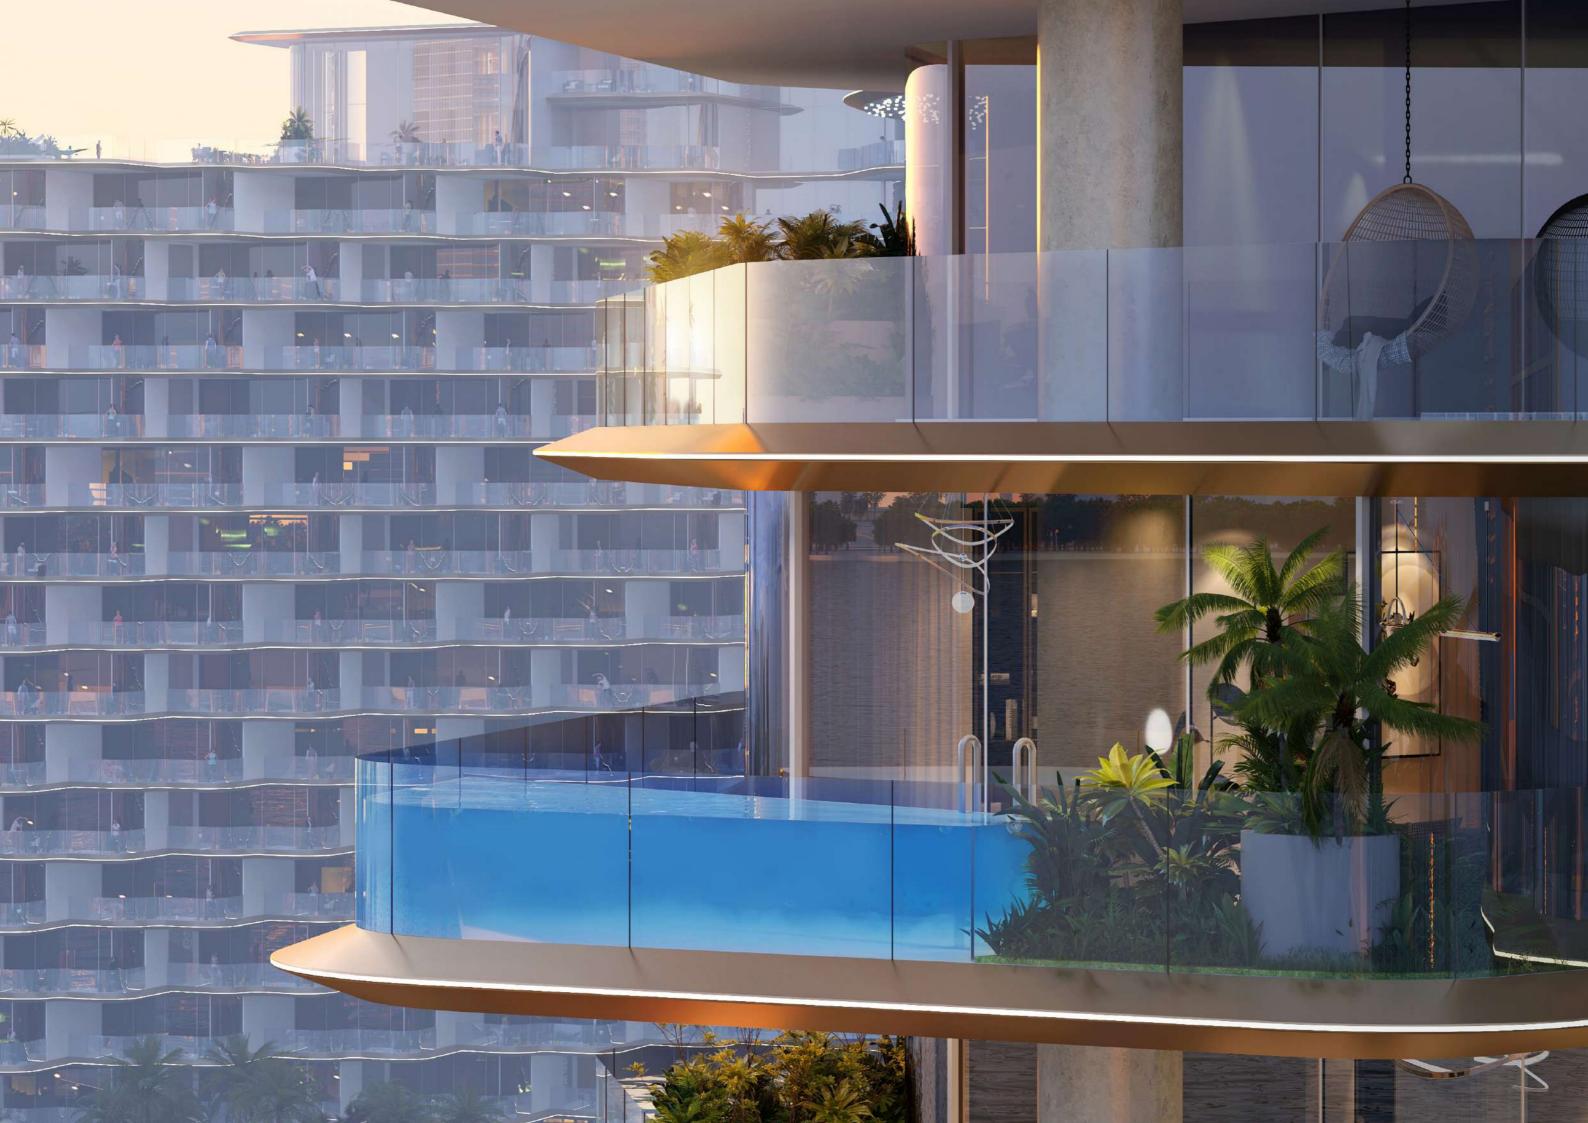

#### the Sky Villas

The sky villas rise majestically over two stories, each graced with expansive balconies that house private pools and sunken seating areas, crafting a floating paradise high above the ground. These elevated retreats boast panoramic views of the sea, offering residents a breathtaking backdrop to their serene, aquamarinetinted leisure.

the Luxury Apartments

Selective special apartments feature a modern and tranquil infinity pool setting, highlighting the high-end residential area.

The pool is designed with a vanishing edge, giving the illusion of water extending into the horizon of a serene sea view. The bordering architecture features sleek, clean lines, with a prominent palm tree adding a tropical touch to the environment.