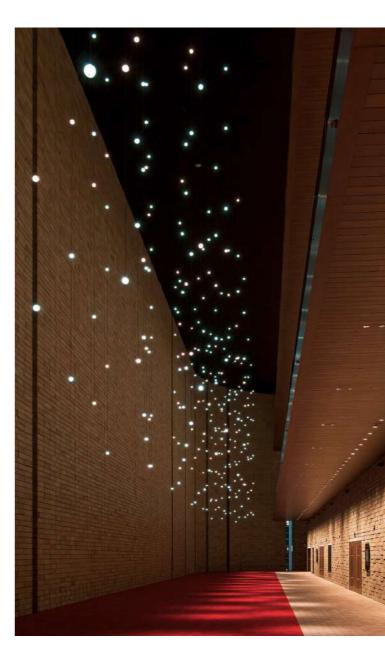

#### the LIGHTS

Shimmering Aura

In twilight's embrace, where dreams meet reality, stars adorn the sky like shimmering jewels. Their silent symphony paints the night with wonder, as time surrenders to the enchantment of the cosmos.

#### Nakanoshima festival tower

Osaka, Japan
The main foyer chandelier is inspired by a starry sky.
Two coloured LEDs with different colour temperatures are arranged randomly. The brick walls are illuminated with a faint light, highlighting the presence of the chandelier.