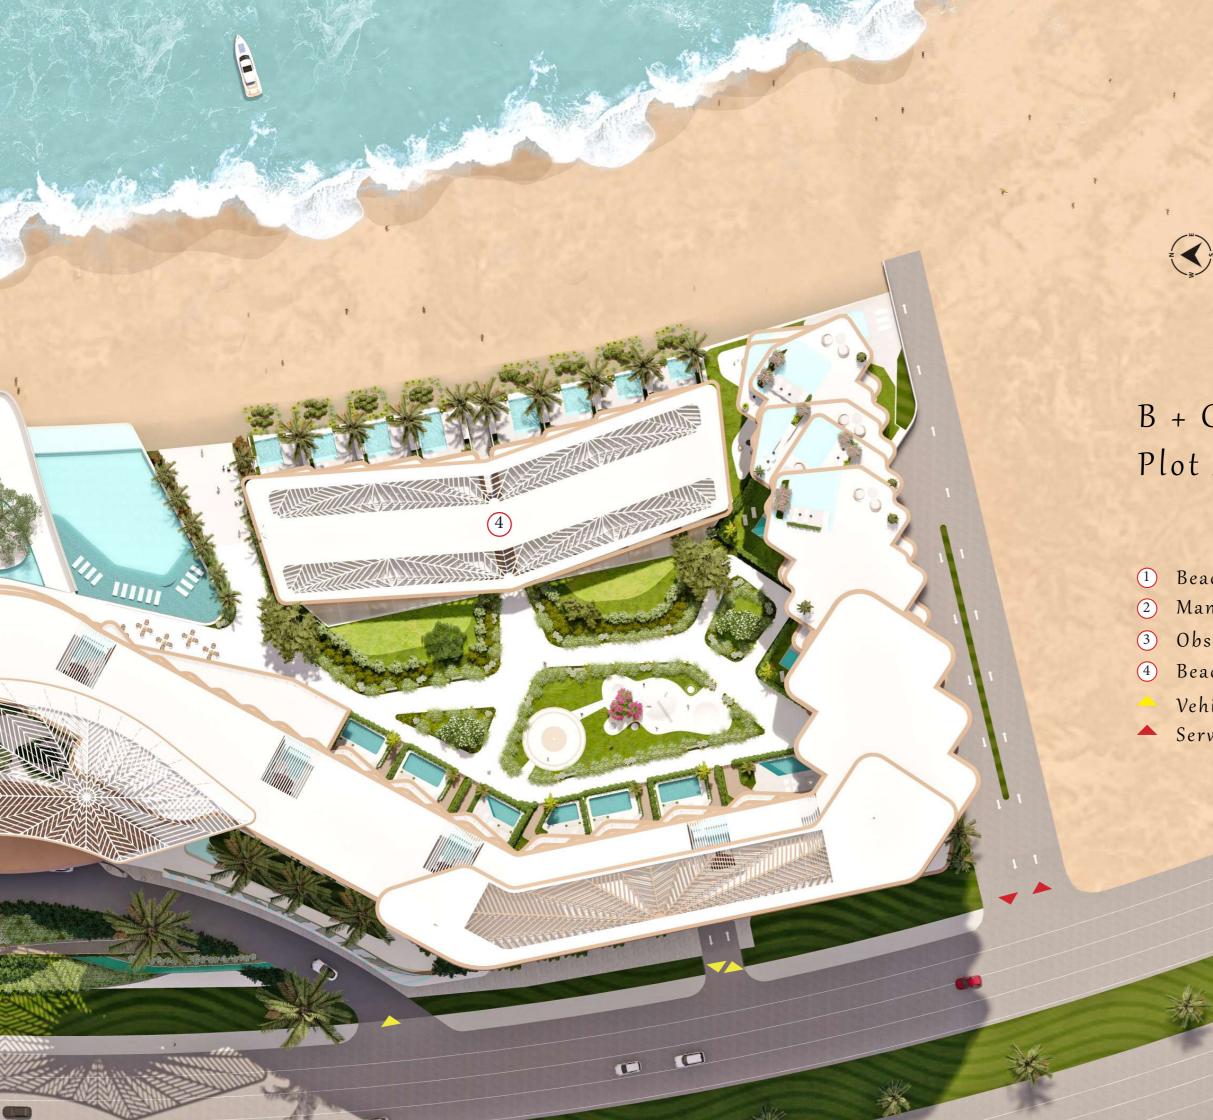

\*...

B + G + 18 floors Plot Area: 29,857.3 sqm

Beach Club
 Mansion Villa
 Observatory Deck
 Beach Villa
 Vehicular Entry/Exit
 Service Entry/Exit