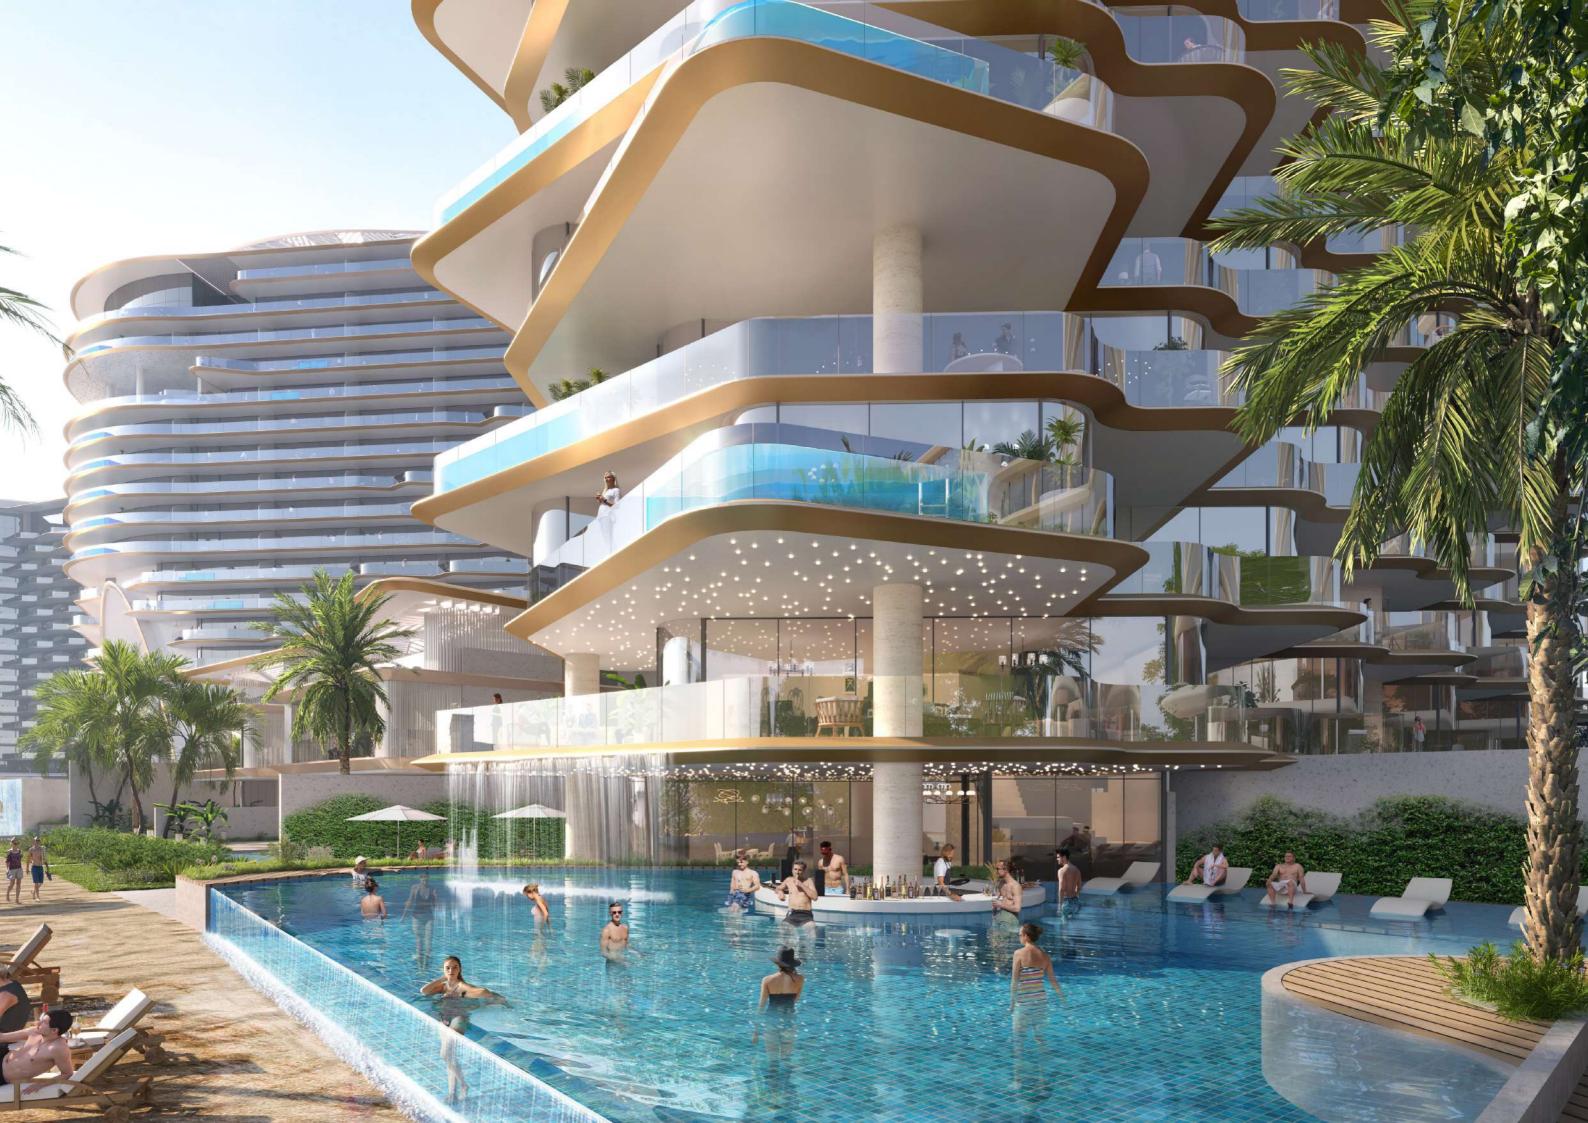

the Beach Club

The beach club, spanning two luxurious stories, offers a seamless blend of leisure and style, featuring an expansive infinity pool that merges with the azure horizon. A cascading waterfall adds a tranquil soundtrack and a dynamic visual element, enhancing the serene ambiance. Within the pool's embrace lies an immersive bar for the guests to utilize.

Grand bench

Pebble Seating

Tateyama Sofa - Secolo

Nuance sofa - Gansk

Vesper table - Sancal

Nor 11 Little big Armchair

the Sky Pool

Perched higher in the building, the luxurious sky pool offers breathtaking, panoramic views of the shimmering sea below. Users can swim or lounge by the water's edge, enveloped in a serene atmosphere that seamlessly blends the thrill of the high-end living with the tranquility of the ocean and sky.