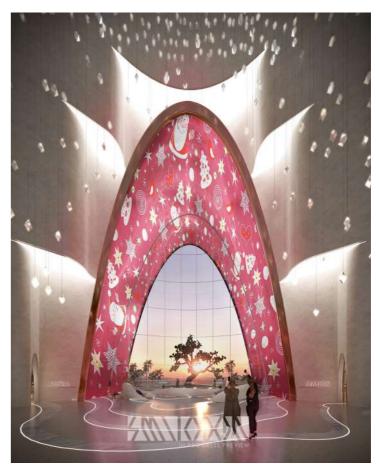

#### the Aurora

In the future, the arch could be elevated to a new level of modernity. Light projection technologies could be integrated into the interior of the arch, enabling it to function as a display screen. Stunning auroras could be projected continuously, enhancing the ambiance of the lobby and contributing to its enchanting atmosphere.