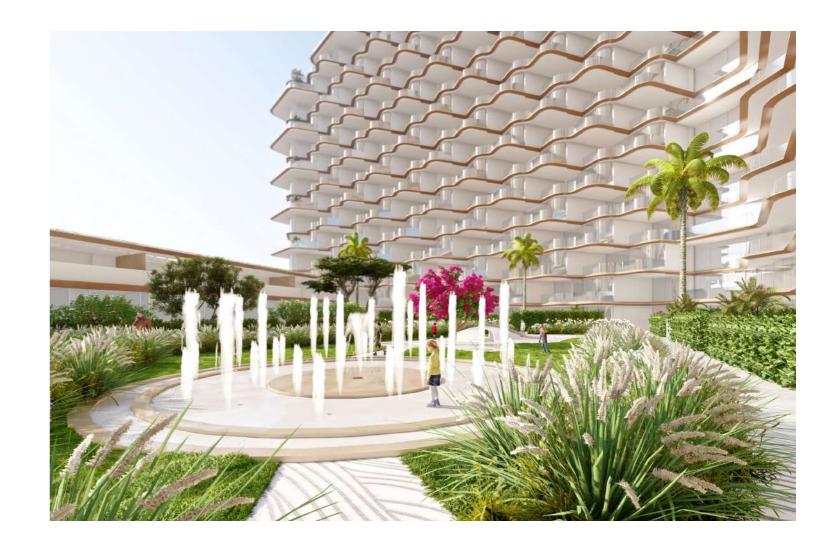

### the Sky Garden

The luxurious sky garden offers a rich retreat adjacent to the infinity pool. Lush foliage and exotic plants create a tranquil atmosphere, inviting residents to unwind and soak in the beauty of the skyline.

the Viewing Gardens of Shakkei

Shakkei, or "borrowed scenery," is a traditional East Asian garden design technique, particularly in Japan, where natural elements from the surrounding landscape, like mountains and trees, are incorporated into the garden's design to create a seamless and expansive visual connection with nature.