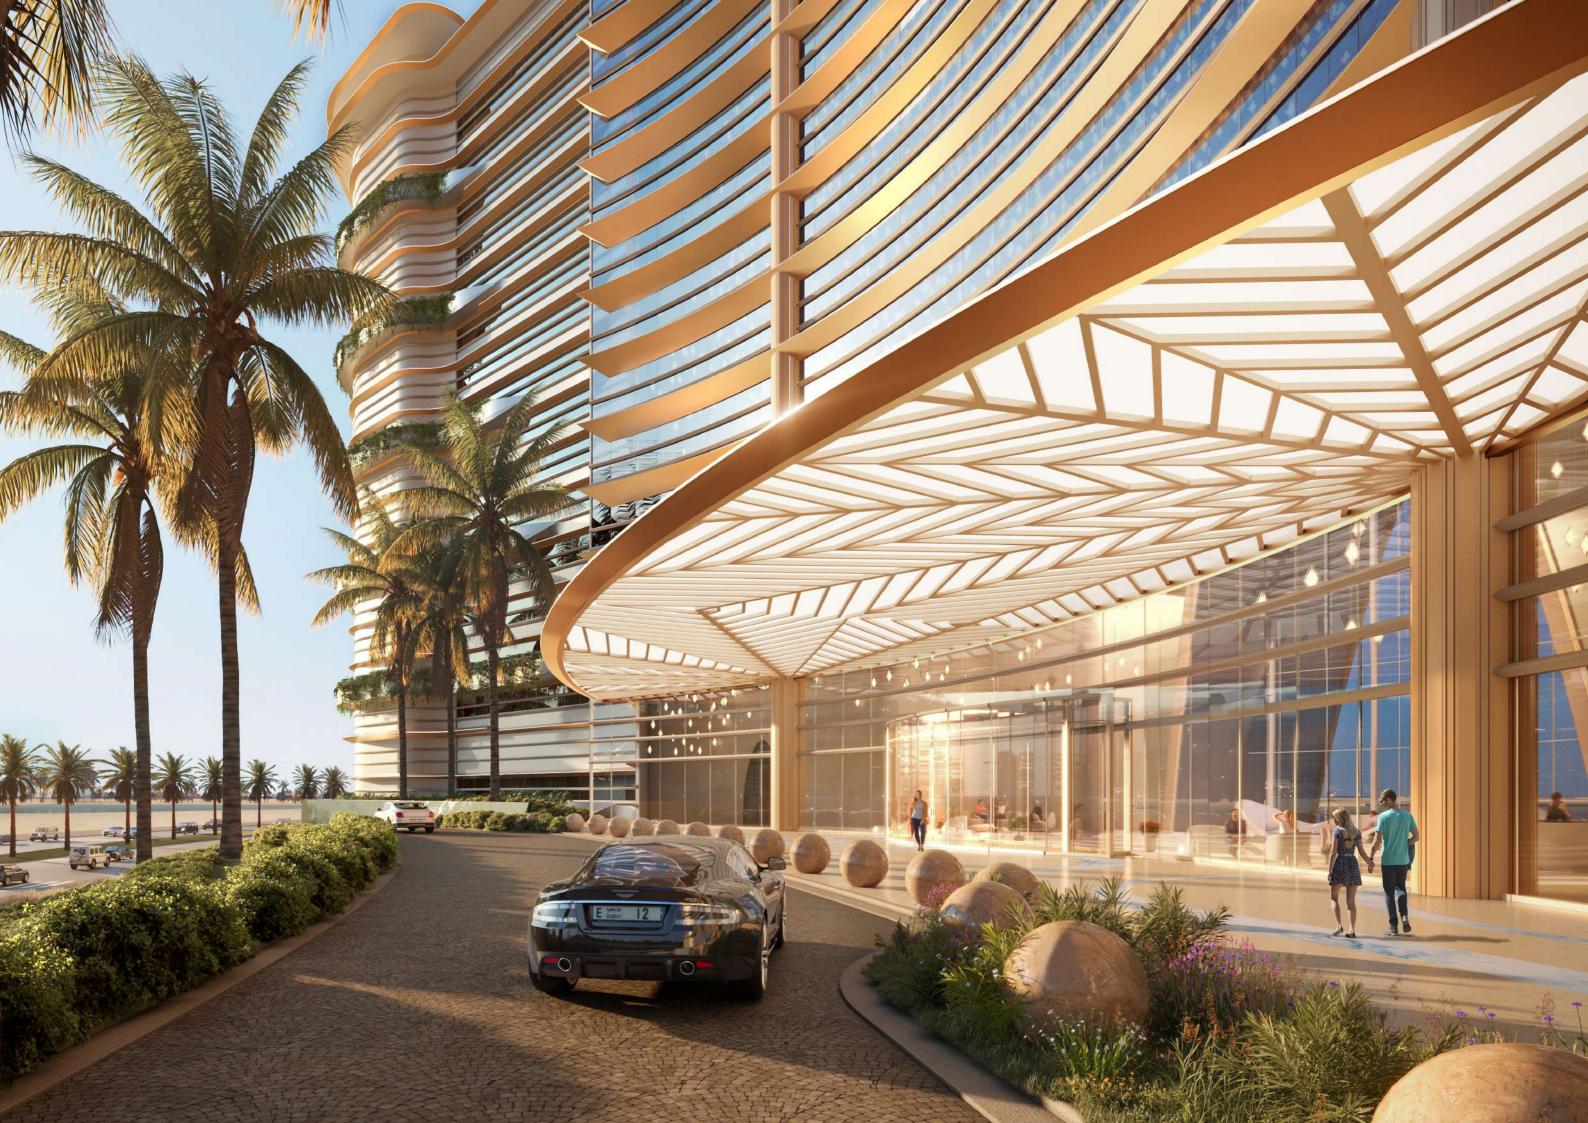

#### Elegant Entrance

The stunning main drop-off area of the SORA seaside apartment complex. The canopy above the entrance, abstracted from the elegant form of palm leaves, sets the tone for the architectural brilliance that awaits inside. From this grand entrance, residents and visitors are led into a magnificent lobby, designed to provide a seamless transition from the serene exterior to the luxurious interior spaces.