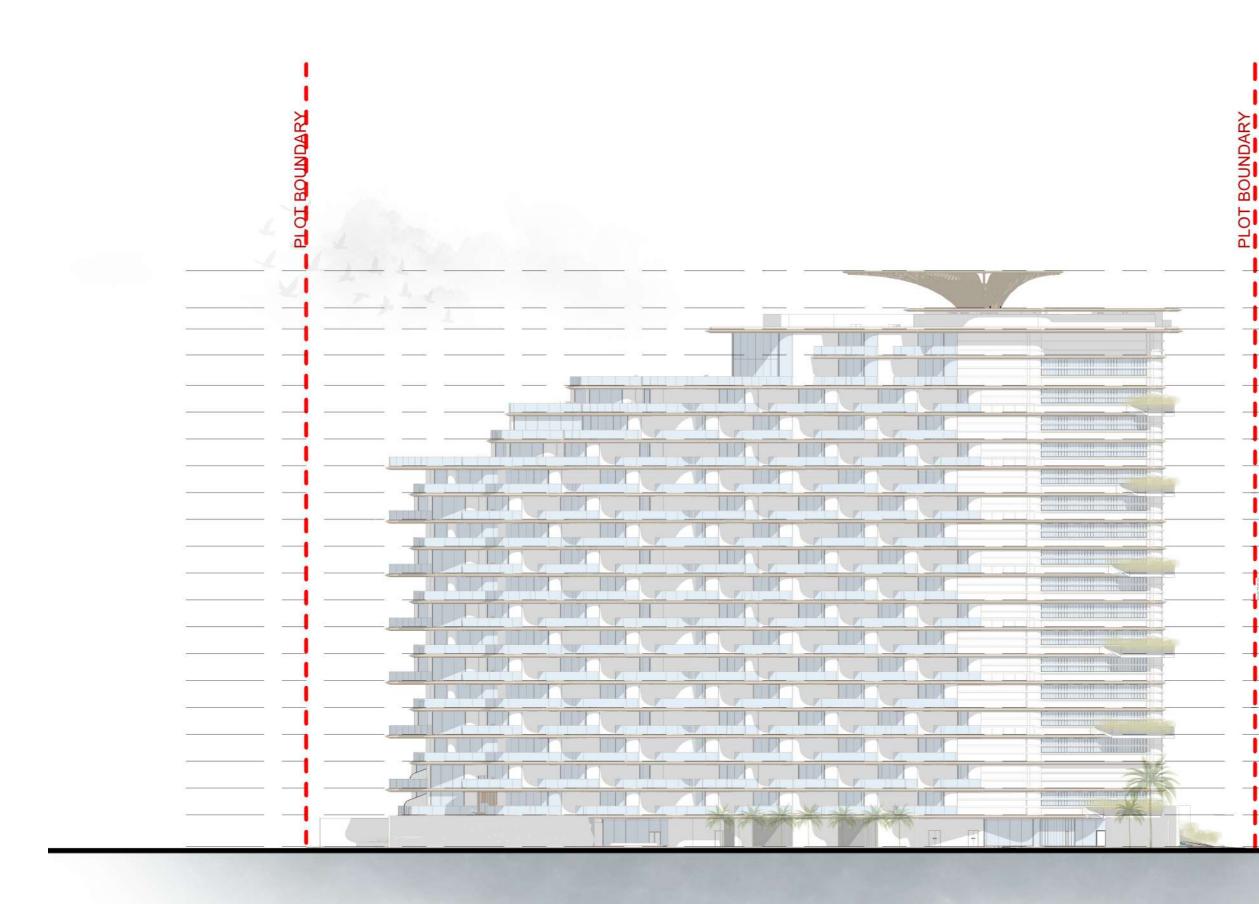

# East Side Elevation

| 1     |      | CANOPY              |          |
|-------|------|---------------------|----------|
|       | 950  | 76450               | 0        |
|       | 4    | MECH ROOF           |          |
|       | 2750 | ROOF.F21500         |          |
|       | 3450 | 68750<br>18TH.FLOOR |          |
|       | 4000 | 65300<br>17TH.FLOOR |          |
|       | 3550 | 61300<br>16TH.FLOOR | <b>V</b> |
| 1     | 3550 | 57750<br>15TH.FLOOR | C        |
|       | 3550 | 54200<br>14TH.FLOOR | <b>U</b> |
| 1     | 3550 | 50650<br>13TH.FLOOR | <b>U</b> |
|       | 3550 | 47100<br>12TH.FLOOR |          |
|       | 3550 | 43550<br>11TH.FLOOR |          |
|       | 3550 | 40000<br>10TH.FLOOR |          |
| 38750 | 3550 | 36450<br>9TH.FLOOR  |          |
|       | 3550 | 32900<br>8TH.FLOOR  |          |
| į.    | 3550 | 29350<br>7TH.FLOOR  |          |
|       | 3550 | 25800<br>6TH.FLOOR  |          |
|       | 3550 | 22250<br>5TH.FLOOR  |          |
|       | 3550 | 18700<br>4TH.FLOOR  |          |
|       | 3550 | 15150<br>3RD.FLOOR  |          |
|       | 3550 | 11600<br>2ND.FLOOR  |          |
|       | 3550 | 8050<br>1ST.FLOOR   |          |
|       | 4200 | 4500<br>GR.FLOOR    | 0        |
|       | 17   | 300<br>ROAD         | -        |

0

AA' Building Section

**BB'** Building Section