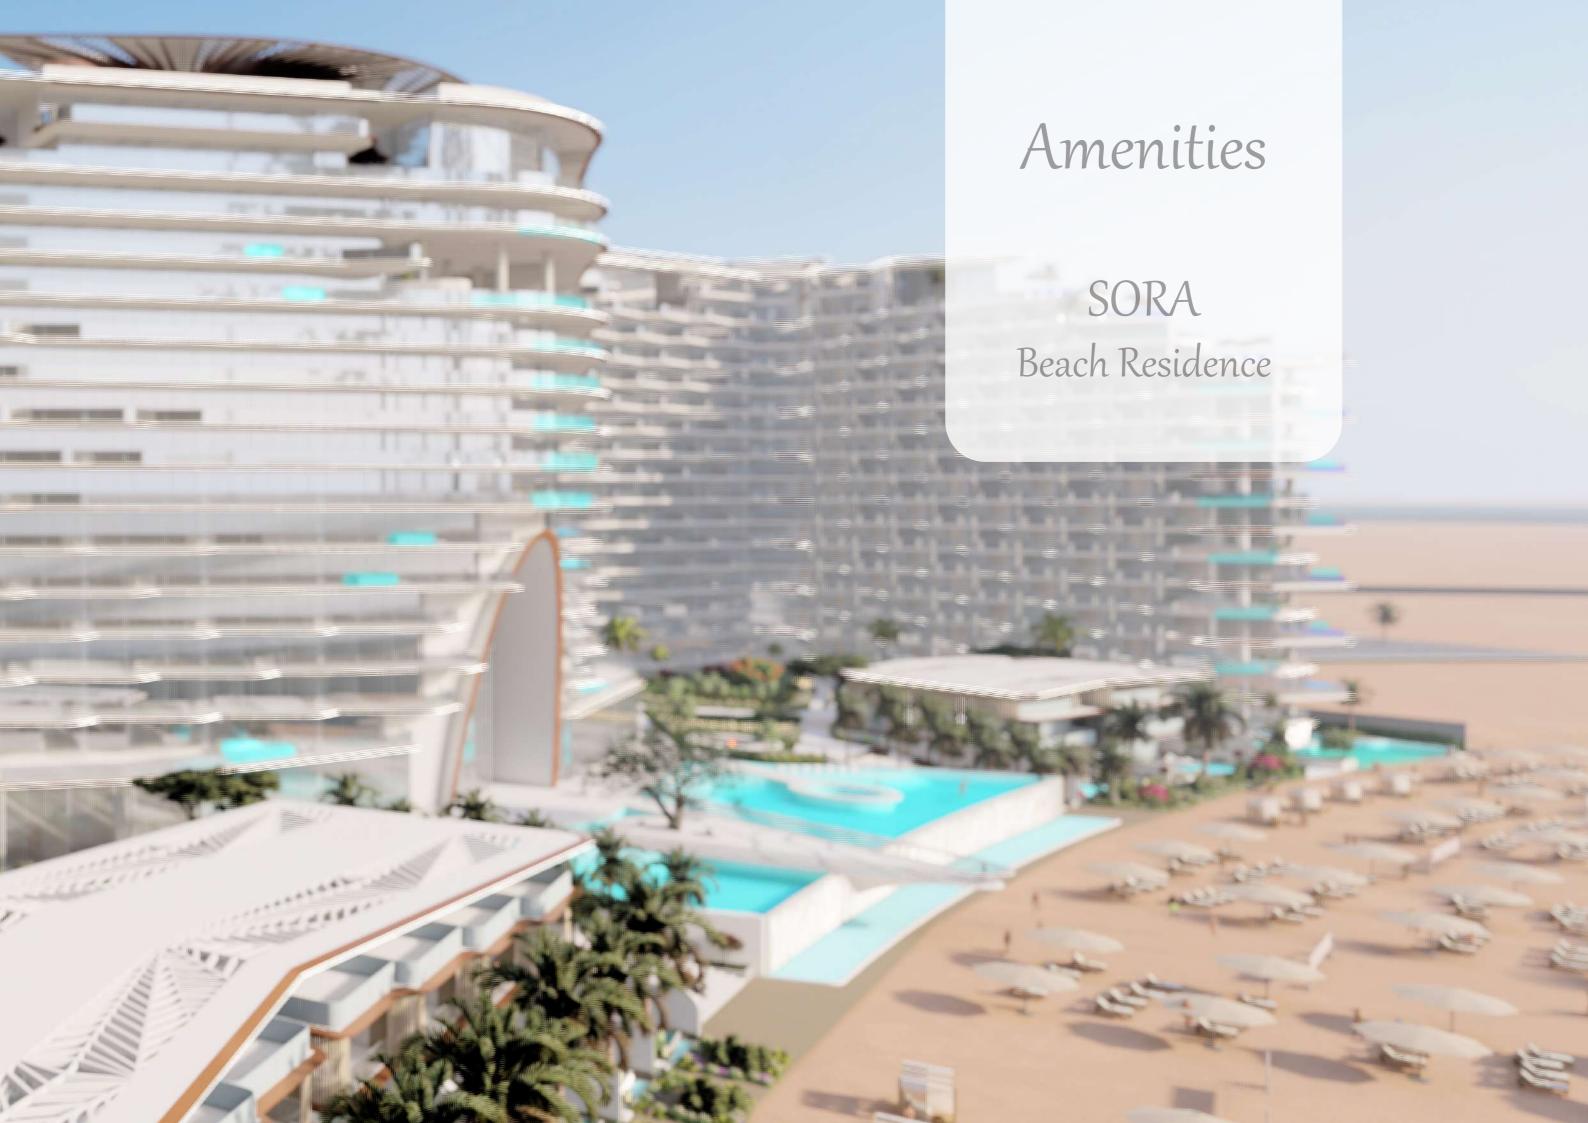

the Beach Club

The beach club, spanning two luxurious stories, offers a seamless blend of leisure and style, featuring an expansive infinity pool that merges with the azure horizon. A cascading waterfall adds a tranquil soundtrack and a dynamic visual element, enhancing the serene ambiance. Within the pool's embrace lies an immersive bar for the guests to utilize.

Pool Jacuzzi

Zen Garden and the Viewing Deck

Gym

reception welcome space

reception view

## cigar lounge

relaxed lounge seating pool table reading and meeting lounge

lounge view

Viewing garden

(SHAKKEI) •••Kids Play Zone

.

0 0

the Amenities