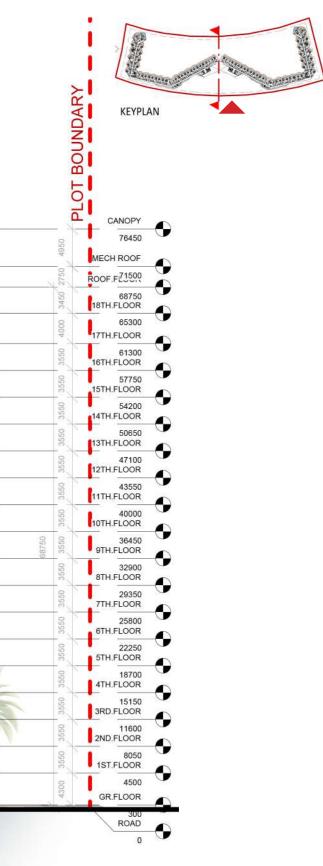

# East Side Elevation

| 1     |      | CANOPY              |          |
|-------|------|---------------------|----------|
|       | 950  | 76450               | 0        |
|       | 4    | MECH ROOF           |          |
|       | 2750 | ROOF.F21500         |          |
|       | 3450 | 68750<br>18TH.FLOOR |          |
|       | 4000 | 65300<br>17TH.FLOOR |          |
|       | 3550 | 61300<br>16TH.FLOOR | <b>V</b> |
| 1     | 3550 | 57750<br>15TH.FLOOR | C        |
|       | 3550 | 54200<br>14TH.FLOOR | <b>U</b> |
| 1     | 3550 | 50650<br>13TH.FLOOR | <b>U</b> |
|       | 3550 | 47100<br>12TH.FLOOR |          |
|       | 3550 | 43550<br>11TH.FLOOR |          |
|       | 3550 | 40000<br>10TH.FLOOR |          |
| 38750 | 3550 | 36450<br>9TH.FLOOR  |          |
|       | 3550 | 32900<br>8TH.FLOOR  |          |
| į.    | 3550 | 29350<br>7TH.FLOOR  |          |
|       | 3550 | 25800<br>6TH.FLOOR  |          |
|       | 3550 | 22250<br>5TH.FLOOR  |          |
|       | 3550 | 18700<br>4TH.FLOOR  |          |
|       | 3550 | 15150<br>3RD.FLOOR  |          |
|       | 3550 | 11600<br>2ND.FLOOR  |          |
|       | 3550 | 8050<br>1ST.FLOOR   |          |
|       | 4200 | 4500<br>GR.FLOOR    | 0        |
|       | 17   | 300<br>ROAD         | -        |

#### KEYPLAN

| 5 | CANOPY<br>76450         | • |
|---|-------------------------|---|
| - | MECH ROOF<br>71500      | • |
|   | ROOF FLOOR<br>66750     | • |
|   | 18TH FLOOR<br>65900     | • |
| - | 17TH FLOOR<br>01300     | • |
|   | 16TH.FLOOR<br>57750     | 9 |
| 2 | 157H FLOOR<br>54200     | 9 |
|   | 14TH FLOOR<br>50650     | 0 |
| - | 151H FLOOR<br>47100     | 6 |
|   | 121H FLOOR<br>43650     | 0 |
| - | 11TH FLOOR<br>40000     | 0 |
|   | 10TH FLODR<br>36450     | 0 |
|   | 9TH FLOOR<br>32900      | 6 |
|   | 8TH FLOOR<br>28050      | 0 |
| 2 | 7TH.FLOOR<br>25800      | 0 |
|   | 6TH FLOOR<br>22250      | 9 |
|   | 57H.FLOOR<br>18700      | 9 |
|   | 4TH FLOOR<br>15150      | 0 |
| 2 | 3RD FLOOR<br>11600      | 0 |
|   | 2ND FLOOR<br>8050       | 0 |
|   | 18T FLOOR<br>4500       | 9 |
|   | GR.FLOOR                | 9 |
|   | ROAD                    |   |
|   | BASEMENT FLOOR<br>-3800 | 0 |
|   |                         |   |