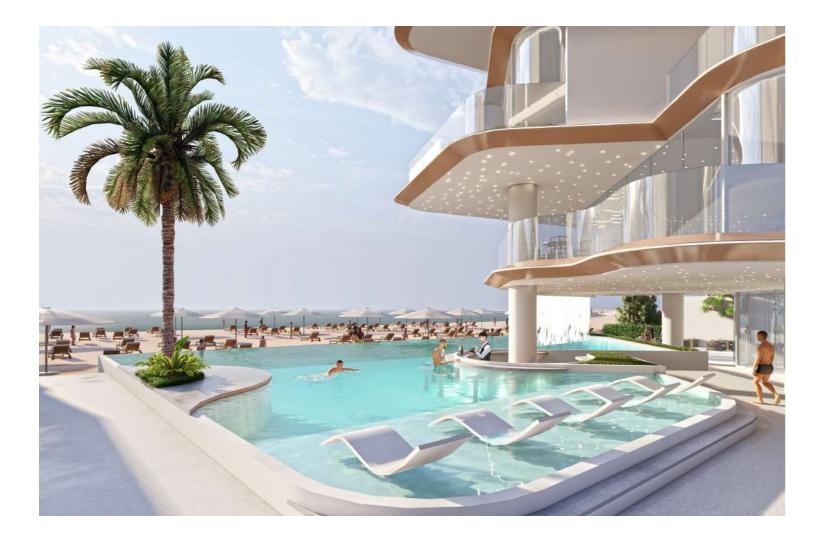

the Beach Club

The beach club, spanning two luxurious stories, offers a seamless blend of leisure and style, featuring an expansive infinity pool that merges with the azure horizon. A cascading waterfall adds a tranquil soundtrack and a dynamic visual element, enhancing the serene ambiance. Within the pool's embrace lies an immersive bar for the guests to utilize.

the Luxury Apartments

Selective special apartments feature a modern and tranquil infinity pool setting, highlighting the high-end residential area.

The pool is designed with a vanishing edge, giving the illusion of water extending into the horizon of a serene sea view. The bordering architecture features sleek, clean lines, with a prominent palm tree adding a tropical touch to the environment.