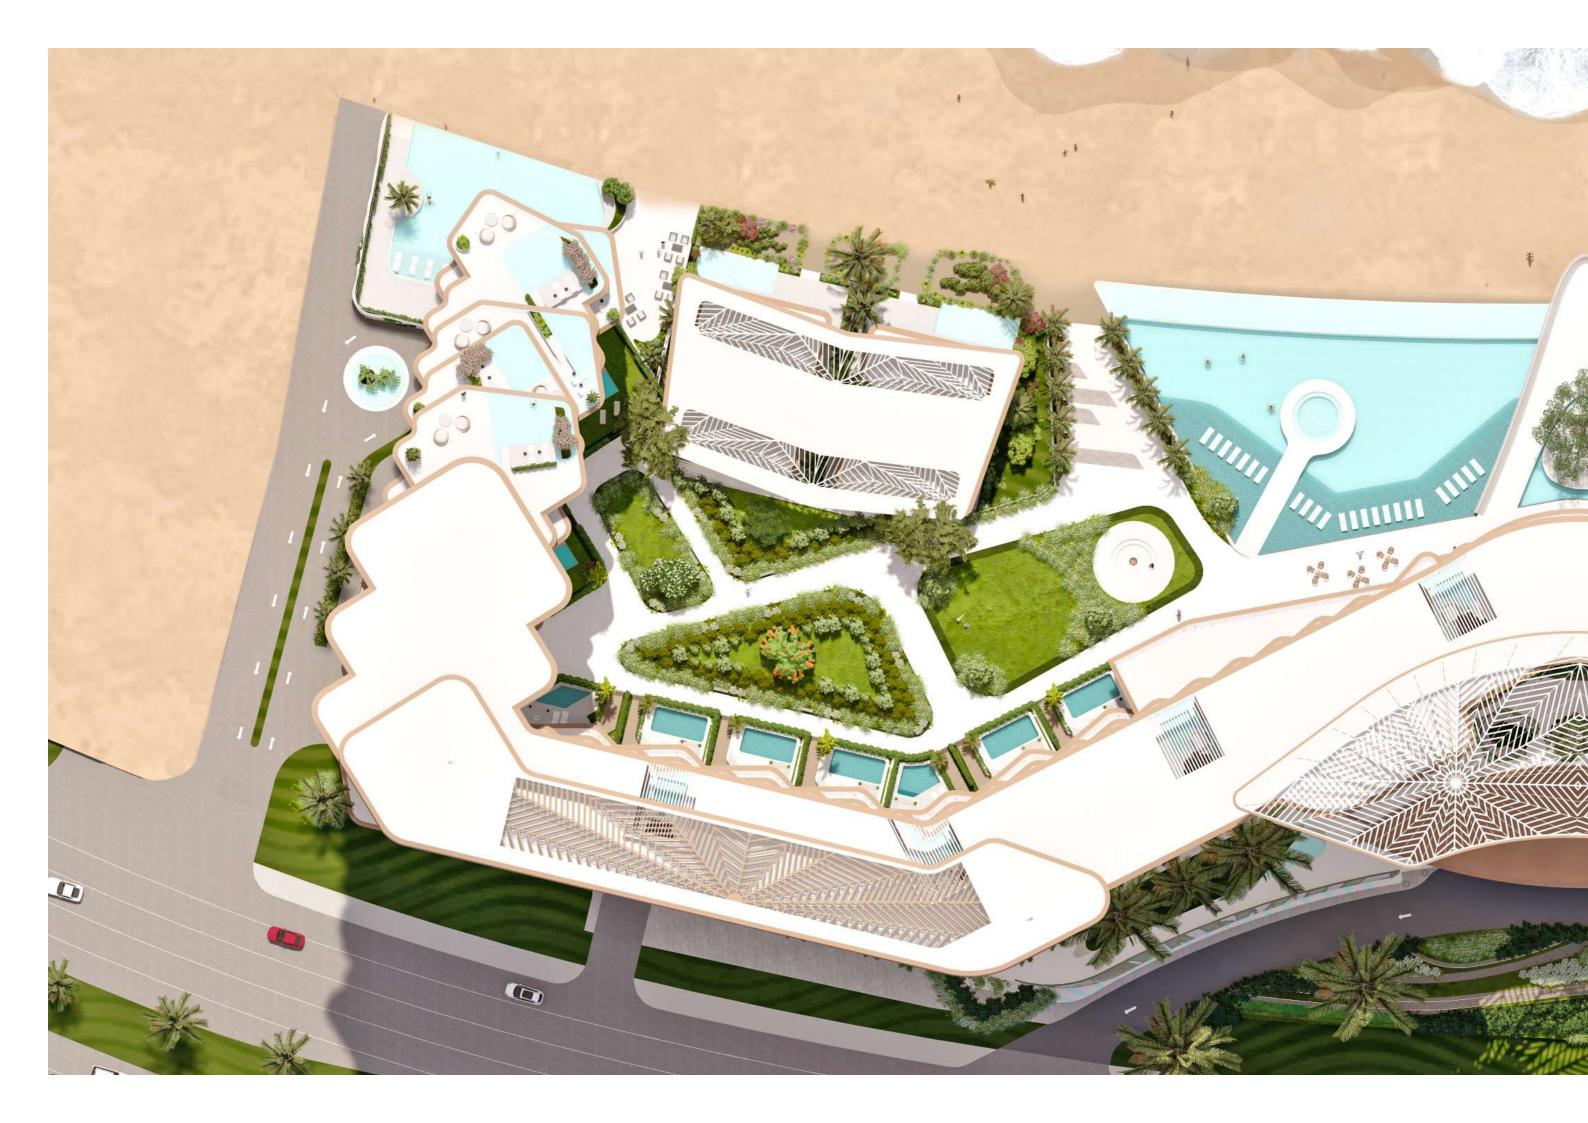

\*...

B + G + 18 floors Plot Area: 29,857.3 sqm

Beach Club
 Mansion Villa
 Observatory Deck
 Beach Villa
 Vehicular Entry/Exit
 Service Entry/Exit

#### the Jewel of the Coast

Nestled on the shores of a pristine beach, this residential building is an epitome of coastal luxury, featuring an exclusive collection of beach villas and sky villas, each with their own private gardens and pools. The property boasts a sophisticated beach club, a viewing deck with stunning vistas of the endless sea, and dining options that offer gastronomic delights in the presence of tranquil waves.