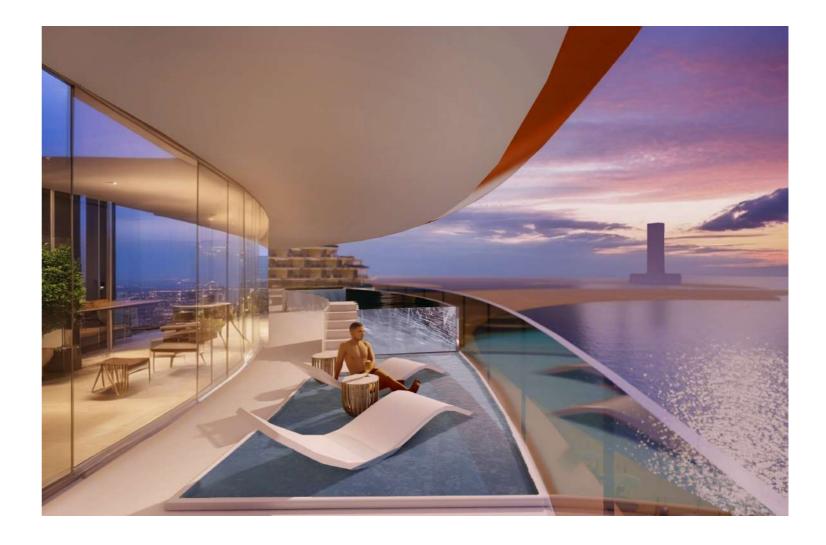

#### the Sky Villas

The sky villas rise majestically over two stories, each graced with expansive balconies that house private pools and sunken seating areas, crafting a floating paradise high above the ground. These elevated retreats boast panoramic views of the sea, offering residents a breathtaking backdrop to their serene, aquamarinetinted leisure.

Grand bench

Pebble Seating

Tateyama Sofa - Secolo

Nuance sofa - Gansk

Vesper table - Sancal

Nor 11 Little big Armchair

the Sky Pool

Perched higher in the building, the luxurious sky pool offers breathtaking, panoramic views of the shimmering sea below. Users can swim or lounge by the water's edge, enveloped in a serene atmosphere that seamlessly blends the thrill of the high-end living with the tranquility of the ocean and sky.