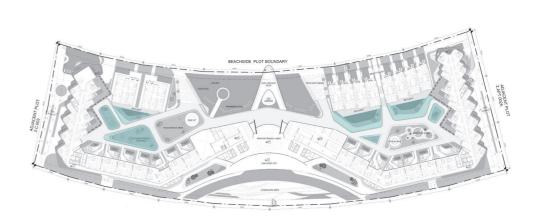

\*...

B + G + 18 floors Plot Area: 29,857.3 sqm

Beach Club
 Mansion Villa
 Observatory Deck
 Beach Villa
 Vehicular Entry/Exit
 Service Entry/Exit

#### the Jewel of the Coast

Nestled on the shores of a pristine beach, this residential building is an epitome of coastal luxury, featuring an exclusive collection of beach villas and sky villas, each with their own private gardens and pools. The property boasts a sophisticated beach club, a viewing deck with stunning vistas of the endless sea, and dining options that offer gastronomic delights in the presence of tranquil waves.