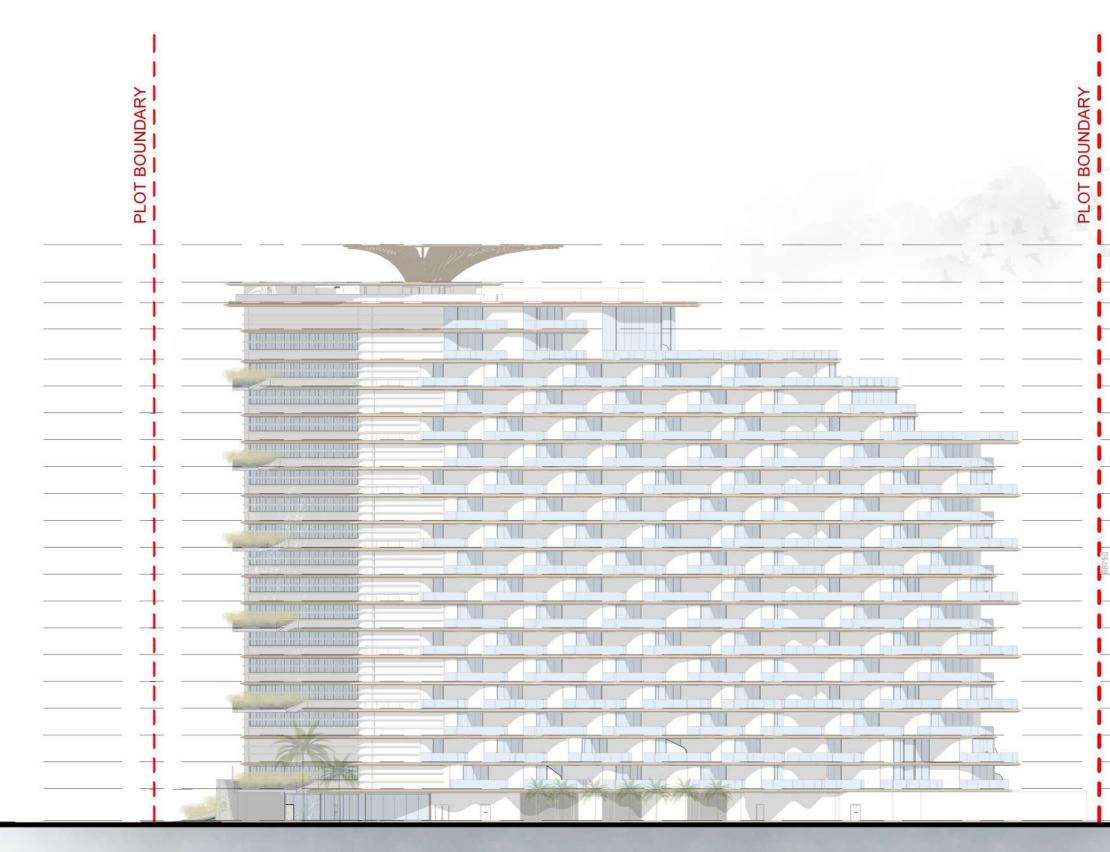

# East Side Elevation

| 1     |      | CANOPY              |          |
|-------|------|---------------------|----------|
|       | 950  | 76450               | 0        |
|       | 4    | MECH ROOF           |          |
|       | 2750 | ROOF.F21500         |          |
|       | 3450 | 68750<br>18TH.FLOOR |          |
|       | 4000 | 65300<br>17TH.FLOOR |          |
|       | 3550 | 61300<br>16TH.FLOOR | <b>V</b> |
| 1     | 3550 | 57750<br>15TH.FLOOR | C        |
|       | 3550 | 54200<br>14TH.FLOOR | <b>U</b> |
| 1     | 3550 | 50650<br>13TH.FLOOR | <b>U</b> |
|       | 3550 | 47100<br>12TH.FLOOR |          |
|       | 3550 | 43550<br>11TH.FLOOR |          |
|       | 3550 | 40000<br>10TH.FLOOR |          |
| 38750 | 3550 | 36450<br>9TH.FLOOR  |          |
|       | 3550 | 32900<br>8TH.FLOOR  |          |
| į.    | 3550 | 29350<br>7TH.FLOOR  |          |
|       | 3550 | 25800<br>6TH.FLOOR  |          |
|       | 3550 | 22250<br>5TH.FLOOR  |          |
|       | 3550 | 18700<br>4TH.FLOOR  |          |
|       | 3550 | 15150<br>3RD.FLOOR  |          |
|       | 3550 | 11600<br>2ND.FLOOR  |          |
|       | 3550 | 8050<br>1ST.FLOOR   |          |
|       | 4200 | 4500<br>GR.FLOOR    | 0        |
|       | 17   | 300<br>ROAD         | -        |