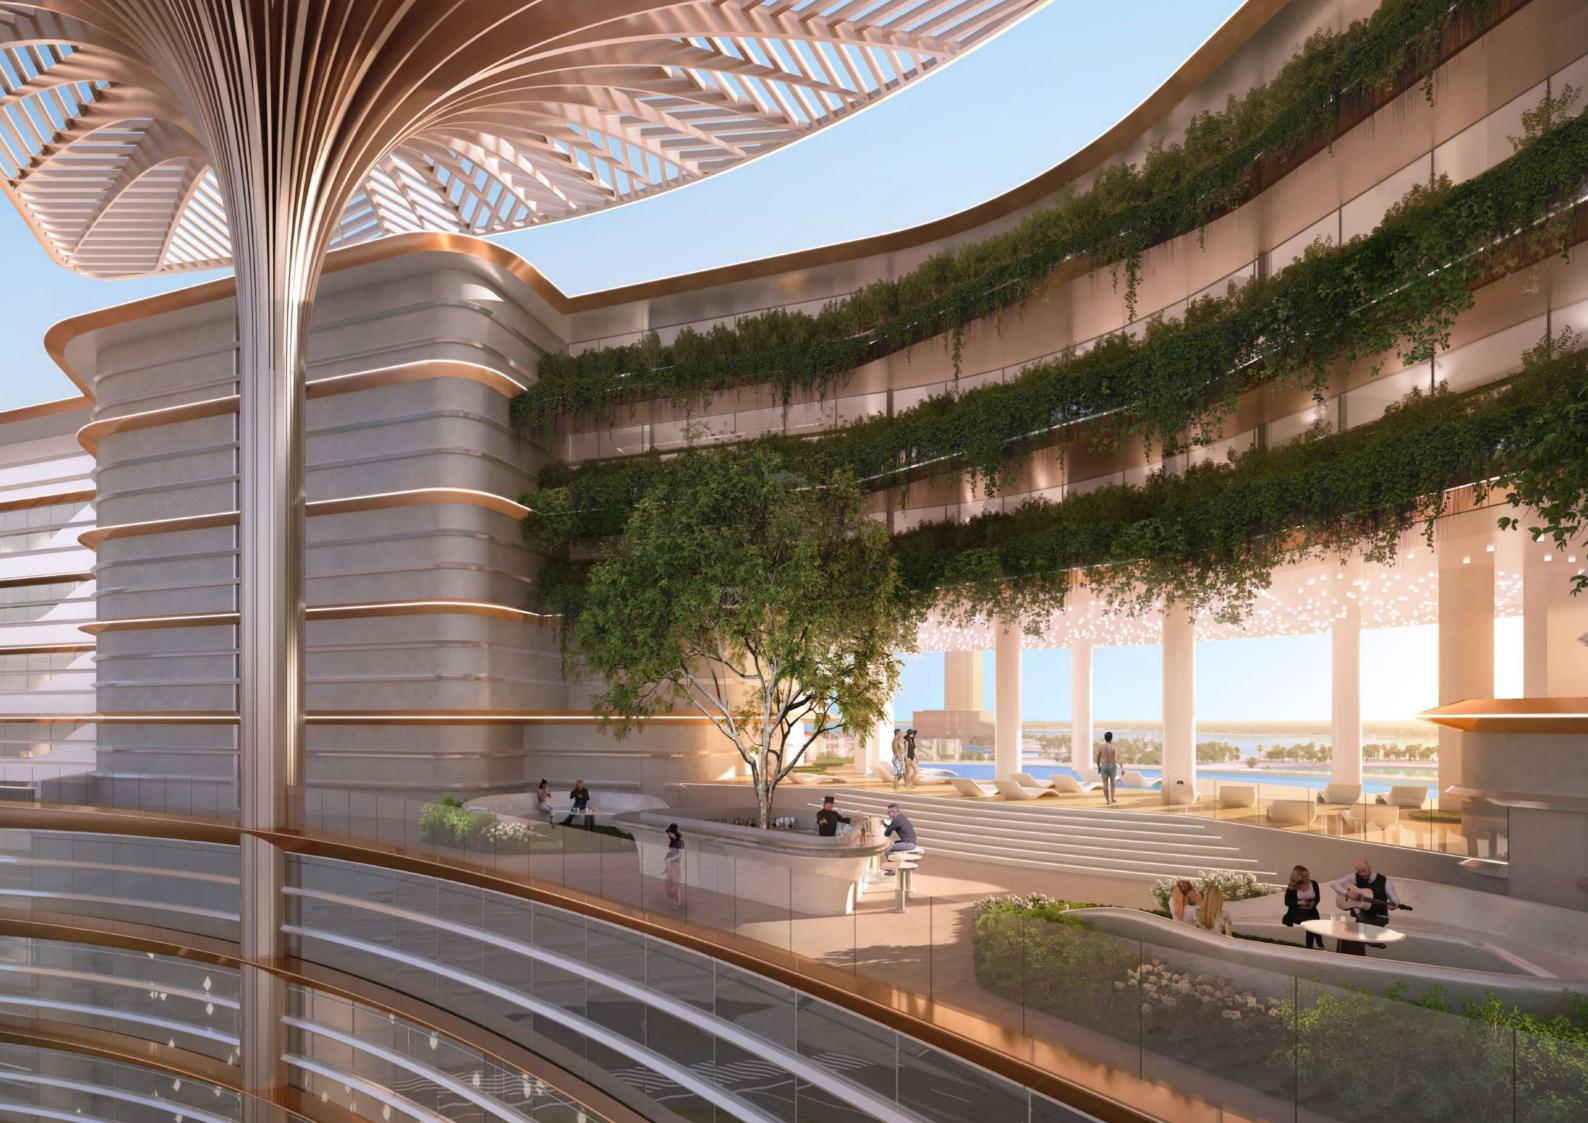

#### a Majestic Welcome

Graceful canopy with intricate lattice patterns soar along the entrance facade all the way untill the top of the building, offering a blend of shade and visual spectacle. Verdant planters cascade down the balconies, integrating greenery into the modern design and softening the overall look with a touch of nature against the sleek, curved lines.

#### Elegant Entrance

The stunning main drop-off area of the SORA seaside apartment complex. The canopy above the entrance, abstracted from the elegant form of palm leaves, sets the tone for the architectural brilliance that awaits inside. From this grand entrance, residents and visitors are led into a magnificent lobby, designed to provide a seamless transition from the serene exterior to the luxurious interior spaces.

the Beach Club

The beach club, spanning two luxurious stories, offers a seamless blend of leisure and style, featuring an expansive infinity pool that merges with the azure horizon. A cascading waterfall adds a tranquil soundtrack and a dynamic visual element, enhancing the serene ambiance. Within the pool's embrace lies an immersive bar for the guests to utilize.