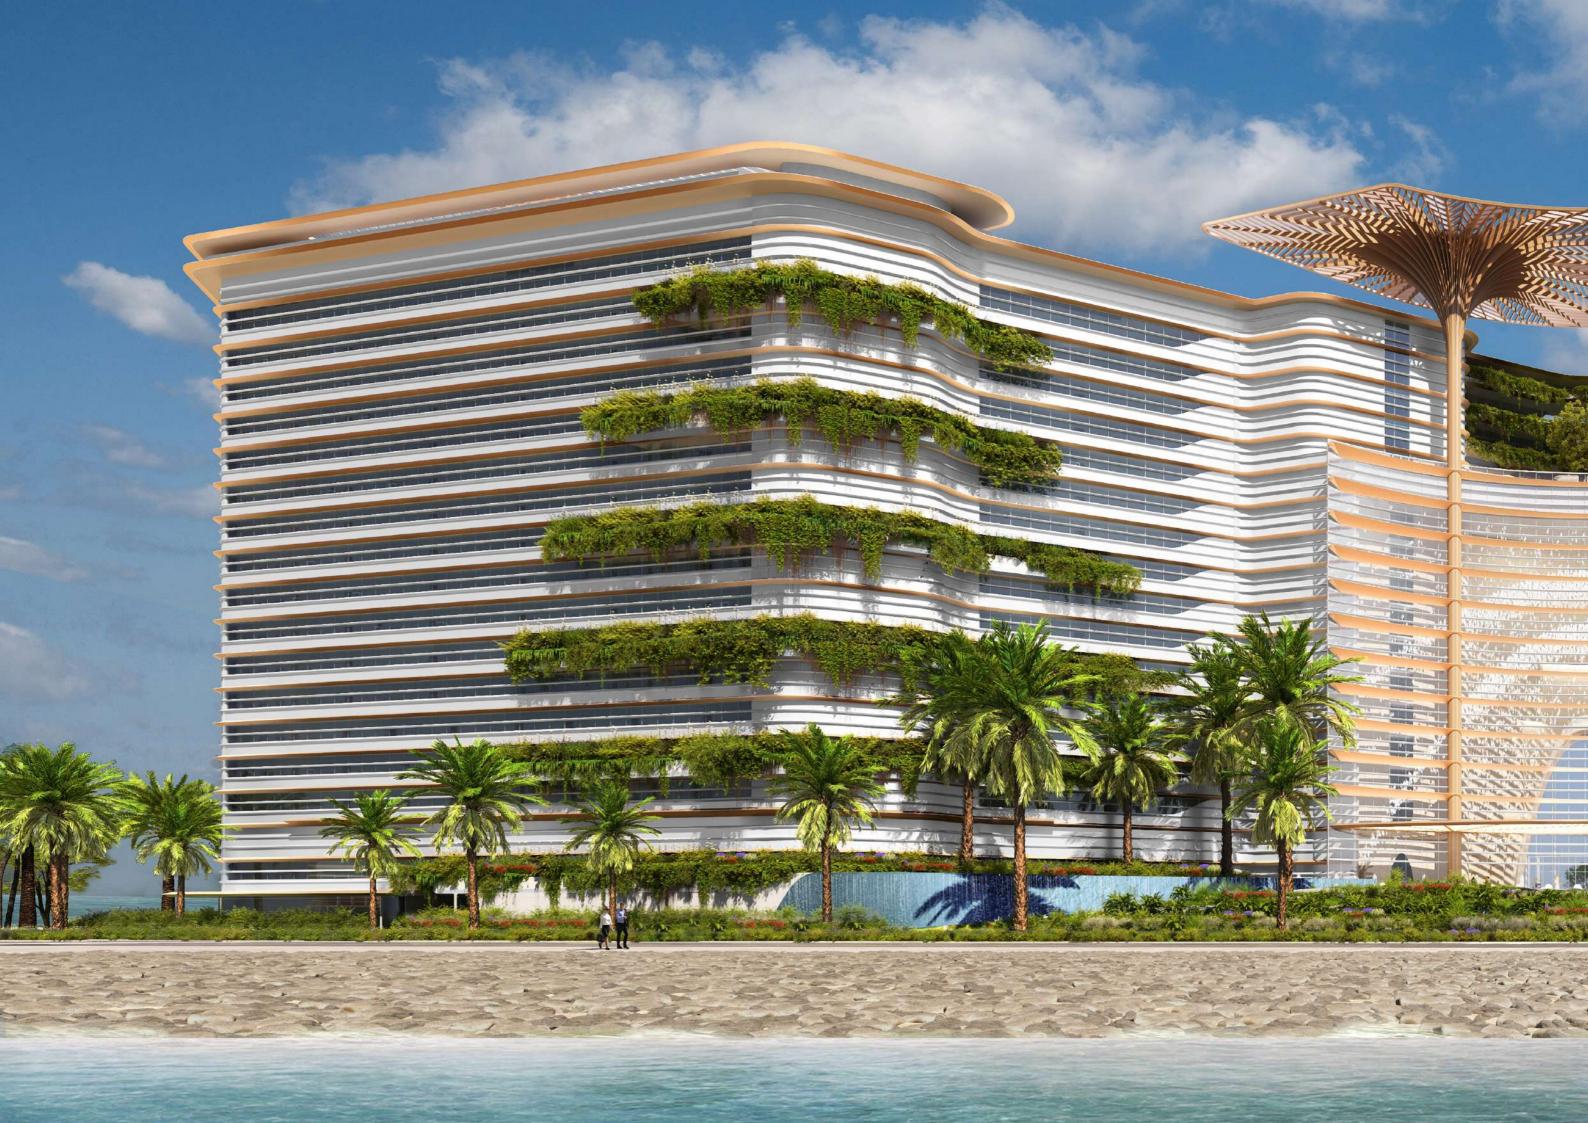

#### a Majestic Welcome

Graceful canopy with intricate lattice patterns soar along the entrance facade all the way untill the top of the building, offering a blend of shade and visual spectacle. Verdant planters cascade down the balconies, integrating greenery into the modern design and softening the overall look with a touch of nature against the sleek, curved lines.