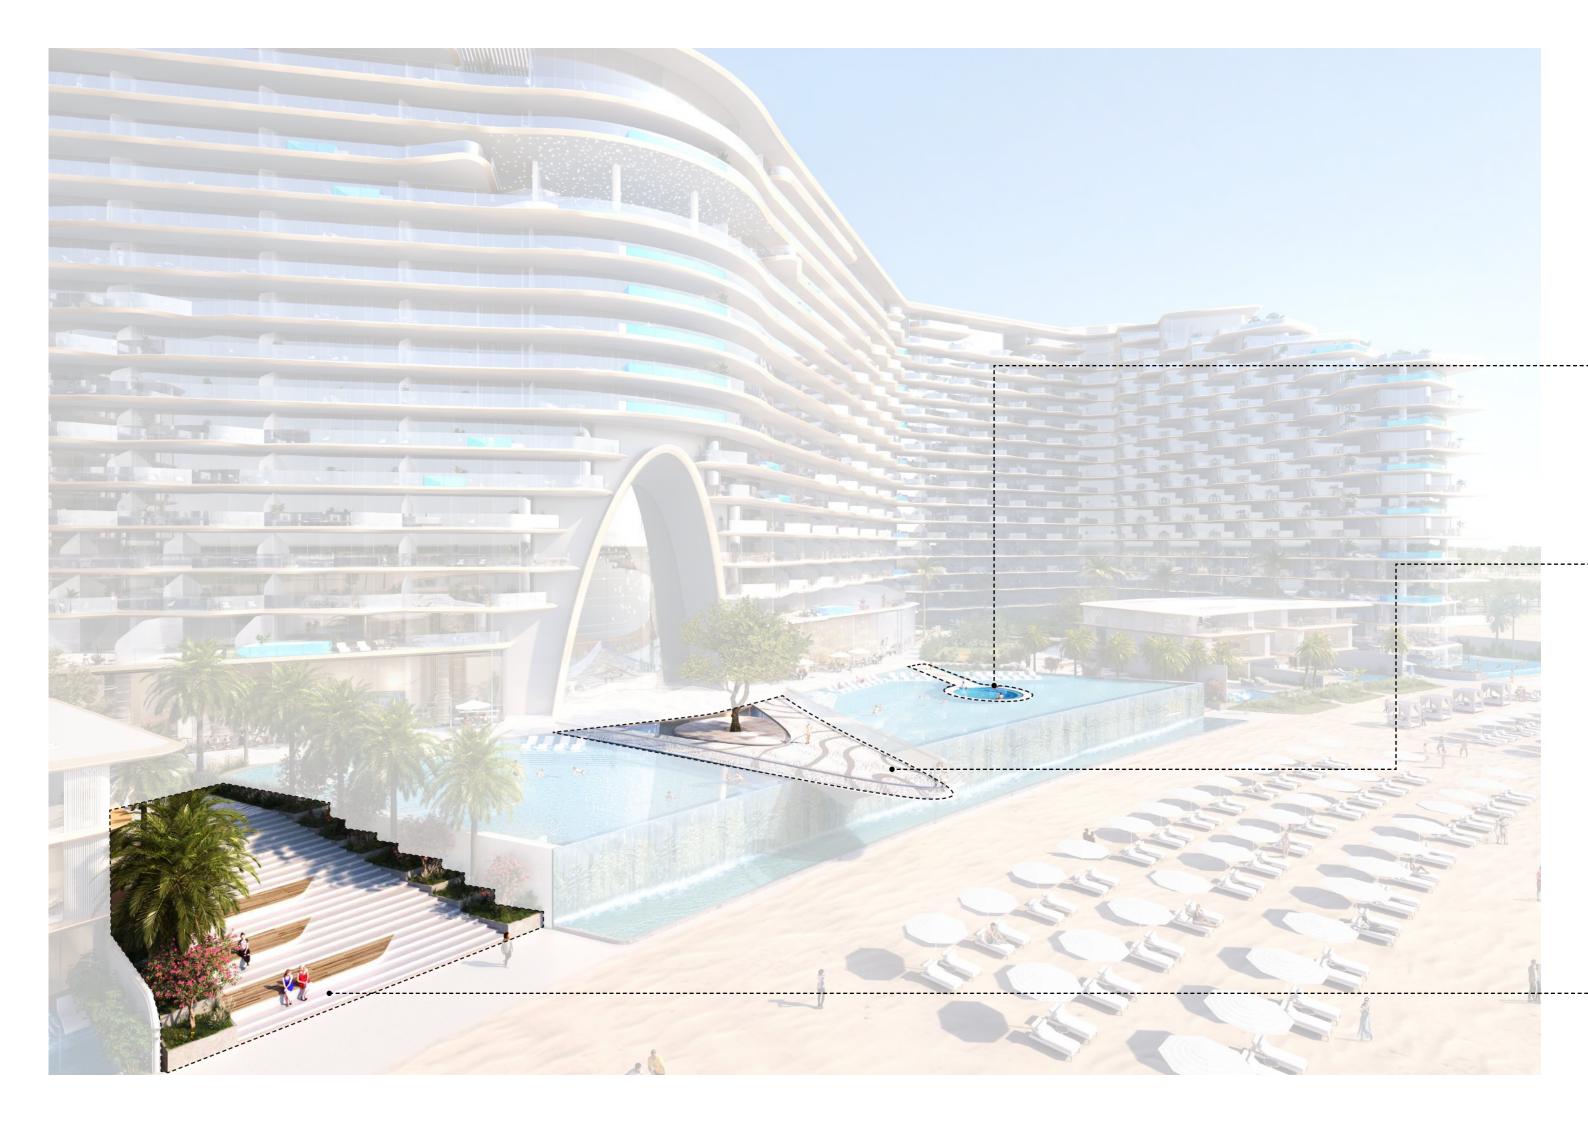

#### the Jewel of the Coast

Nestled on the shores of a pristine beach, this residential building is an epitome of coastal luxury, featuring an exclusive collection of beach villas and sky villas, each with their own private gardens and pools. The property boasts a sophisticated beach club, a viewing deck with stunning vistas of the endless sea, and dining options that offer gastronomic delights in the presence of tranquil waves.

the Beach Club

The beach club, spanning two luxurious stories, offers a seamless blend of leisure and style, featuring an expansive infinity pool that merges with the azure horizon. A cascading waterfall adds a tranquil soundtrack and a dynamic visual element, enhancing the serene ambiance. Within the pool's embrace lies an immersive bar for the guests to utilize.