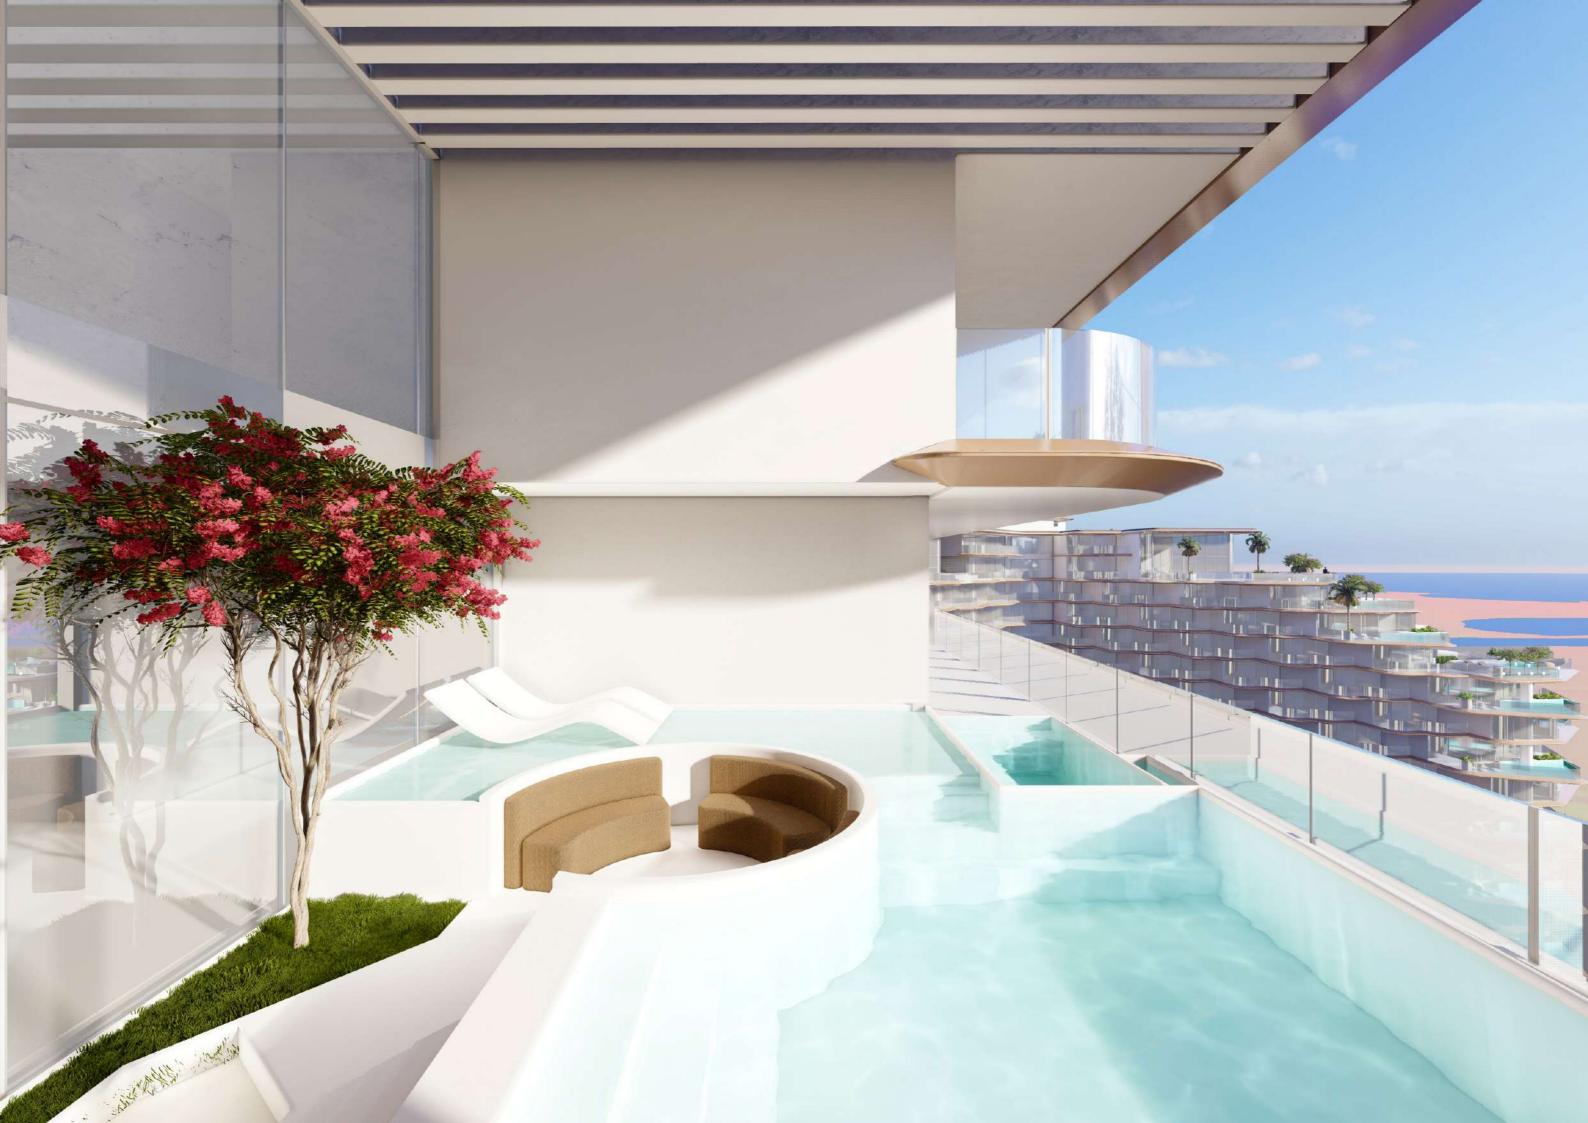

#### the Sky Villas

The sky villas rise majestically over two stories, each graced with expansive balconies that house private pools and sunken seating areas, crafting a floating paradise high above the ground. These elevated retreats boast panoramic views of the sea, offering residents a breathtaking backdrop to their serene, aquamarinetinted leisure.

Grand bench

Pebble Seating

Tateyama Sofa - Secolo

Nuance sofa - Gansk

Vesper table - Sancal

Nor 11 Little big Armchair

the Sky Pool

Perched higher in the building, the luxurious sky pool offers breathtaking, panoramic views of the shimmering sea below. Users can swim or lounge by the water's edge, enveloped in a serene atmosphere that seamlessly blends the thrill of the high-end living with the tranquility of the ocean and sky.