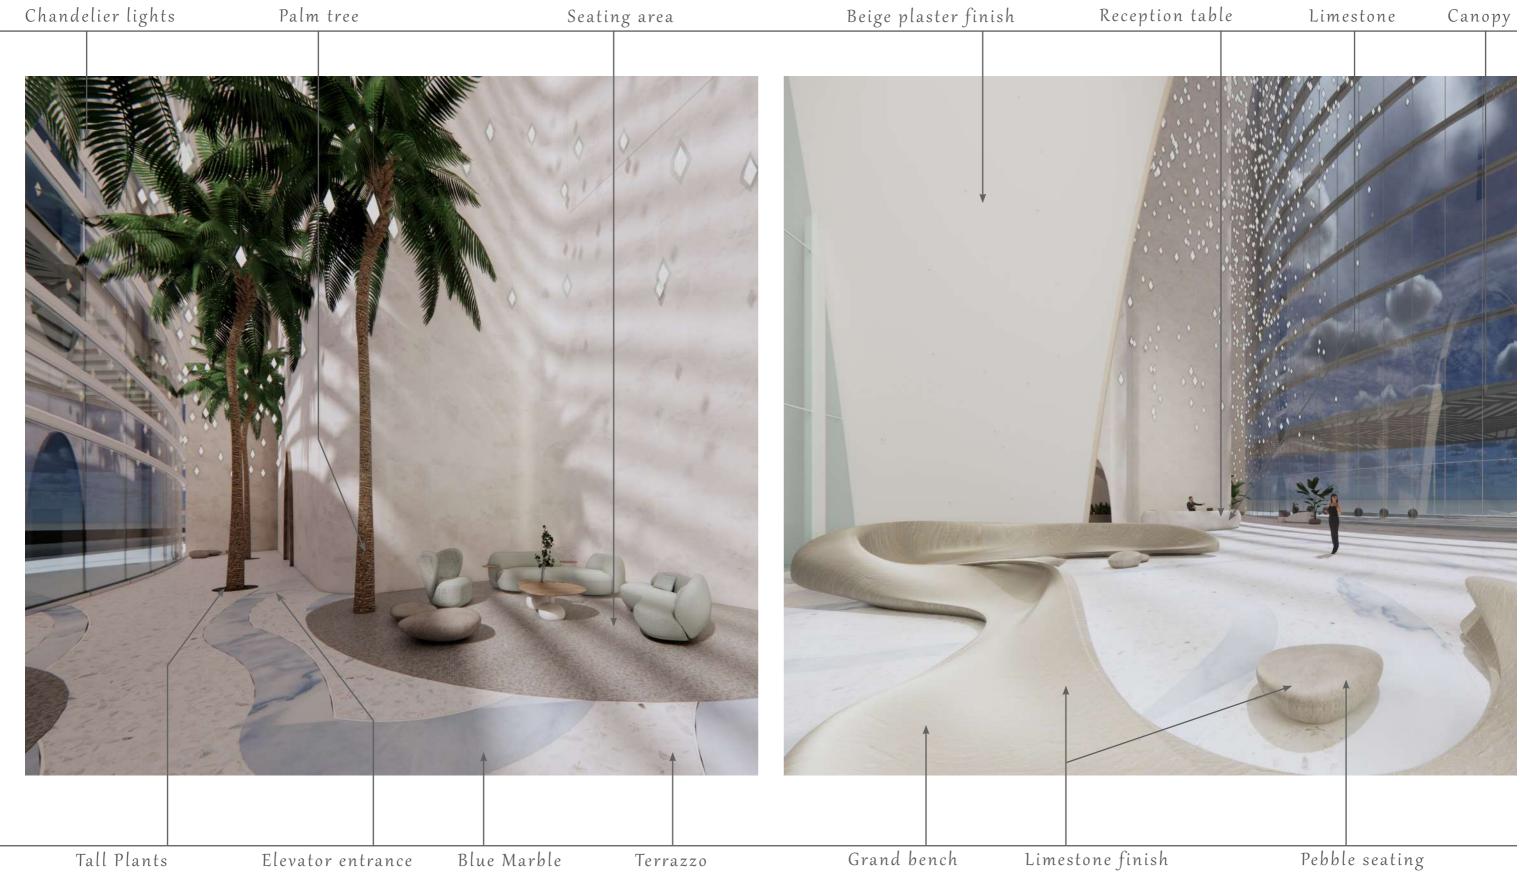

#### the FURNITURE

Artisans of Ambience

They are the storytellers of our spaces, the guardians of our comfort, and the architects of our ambiance. From the sturdy embrace of a well-worn armchair to the elegant curves of a timeless bench, each piece carries with it a history, a purpose, a character of its own.

Grand bench

Pebble Seating

Tateyama Sofa - Secolo

Nuance sofa - Gansk

Vesper table - Sancal

Nor 11 Little big Armchair

the Sky Pool

Perched higher in the building, the luxurious sky pool offers breathtaking, panoramic views of the shimmering sea below. Users can swim or lounge by the water's edge, enveloped in a serene atmosphere that seamlessly blends the thrill of the high-end living with the tranquility of the ocean and sky.