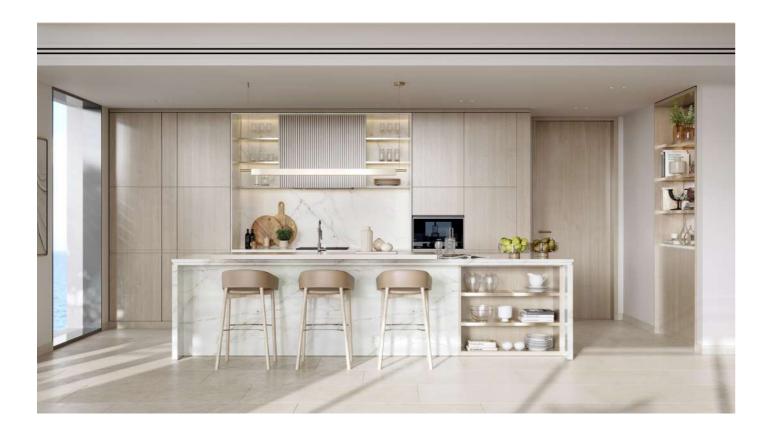

# KITCHEN

#### Designed for Everyday Living

The kitchens at Playa Del Sol seamlessly combine contemporary design with exceptional functionality. Custom cabinetry, premium sintered stone countertops, and energy-efficient European appliances make cooking a pleasure. With features like quiet dishwashers, ample storage, and sleek finishes, these kitchens are crafted to meet the demands of modern living.