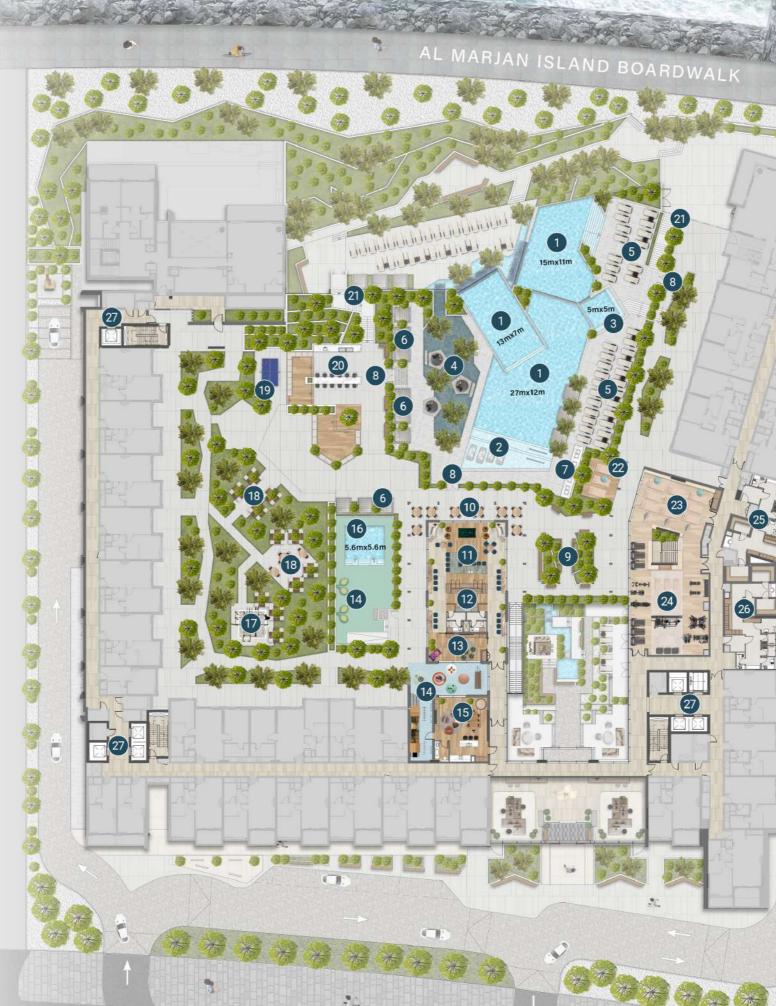

#### GROUND FLOOR AMENITIES PLAN

- 1 MAIN ENTRANCE/EXIT
- 2 DROP-OFF AREA
- 3 ENTRYWAY SEATING
- 4 BICYCLE PARKING
- 5 LOBBY ENTRANCE
- 6 LOBBY RECEPTION
- 1 LOBBY LOUNGE
- 8 OUTDOOR LOUNGE
- 9 SUNKEN GARDEN
- 10 SPA TERRACE
- 1 SALON AREA
- 12 SPA TREATMENT ROOM
- 13 SQUASH COURT
- 14 LIFT LOBBY
- 15 SERVICE LIFT
- 16 MOVE-IN TRUCK ZONE
- 17 EV CHARGING STATION
- 18 ACCESS TO RESIDENTS PARKING
- 19 VILLA PRIVATE ENTRANCE
- 20 ACCESS TO UPPER POOL DECK
- 21 LOWER DECK SUN LOUNGERS AREA
- 22 CASCADE WATERFALL
- 23 GARDEN BENCHES
- 24 CHANGE ROOMS
- 25 ACCESS TO BOARDWALK
- 26 ACCESS TO PRIVATE JETTY
- FIRST CLASS YACHT SERVICE