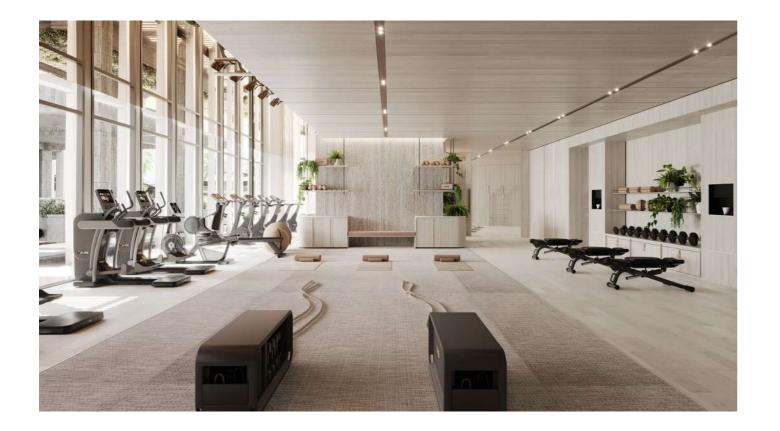

# **FITNESS STUDIO**

#### Elevate Your Workout Experience

Designed for both cardio and strength training, the fitness studio at Playa Del Sol offers a state-of-the-art experience. Equipped with commercial-grade machines and dynamic lighting that adjusts to the energy in the room, it's a space where workouts feel invigorating. The studio's panoramic windows flood the room with natural light, boosting mood and motivation, while expert-endorsed equipment ensures a comprehensive fitness routine.