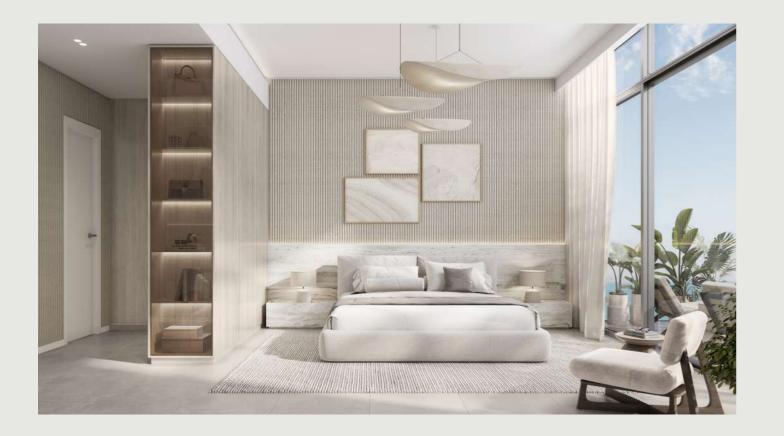

# BEDROOM

#### Your Private Retreat, Bathed in Natural Light

Playa Del Sol's bedrooms are designed as serene, light-filled spaces, with large windows offering stunning views. Full-length wardrobes provide ample storage, while soft-close drawers and durable hanging rails from renowned European brands ensure both durability and elegance in every detail.