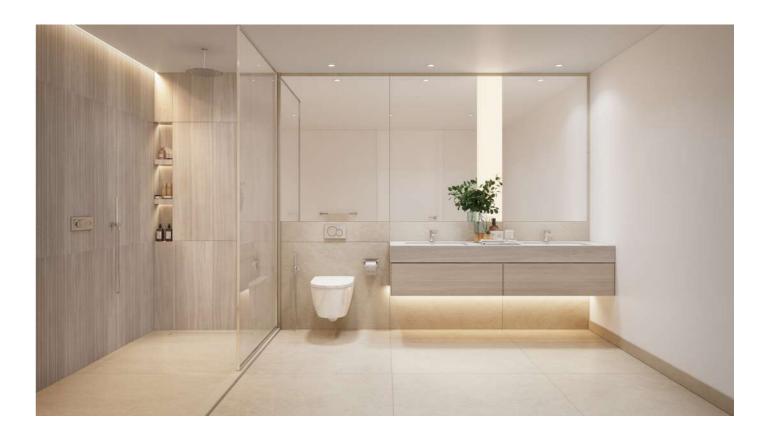

## BATHROOM

#### Relaxation in Every Detail

Step into elegance with Playa Del Sol's thoughtfully designed bathrooms. Featuring walk-in showers with porcelain tiles, premium faucets, and bespoke cabinetry, each bathroom is a private sanctuary. Glass partitions and stainless-steel details add a modern touch, creating a space that is both functional and serene.