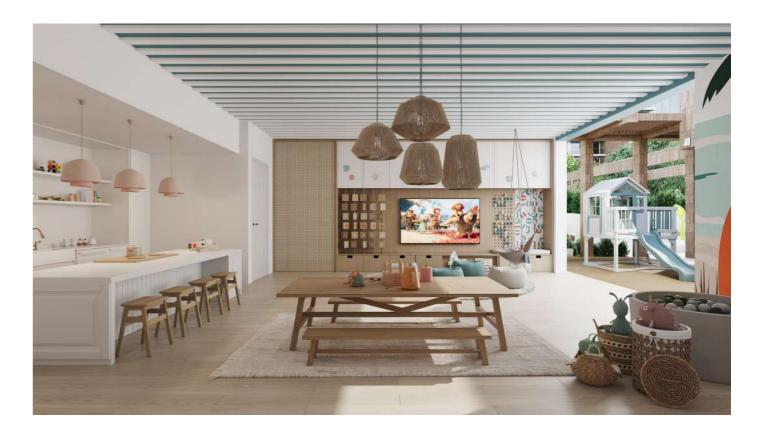

#### KIDS' PLAY AREA

#### Imagination Meets Play

Playa Del Sol's kids' play area is designed to inspire creativity and fun. With a mini kitchen for imaginative cooking, scale-appropriate furniture, and a vibrant play station lounge, children have everything they need to explore and play safely. The outdoor play area further encourages physical activity, offering a safe and engaging space for little ones to enjoy the outdoors.