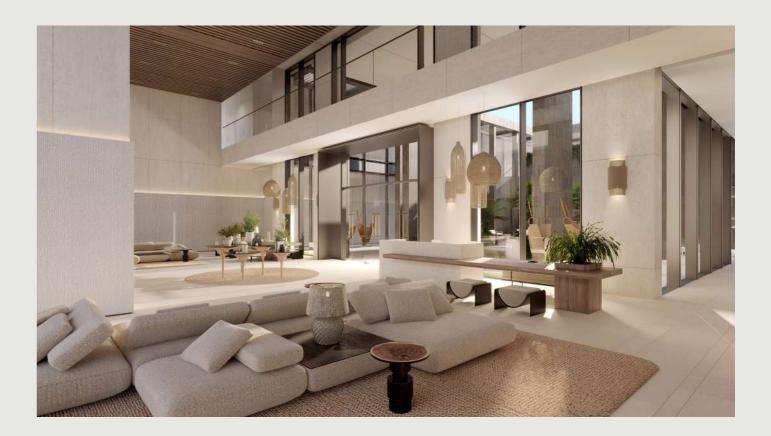

#### LOBBY

#### A Warm Welcome to Modern Elegance

Stepping into Playa Del Sol, you are greeted by a grand lobby with soaring ceilings and expansive glazing, welcoming natural light and providing views of the surrounding beauty. With natural stone finishes, inviting seating areas, and Ellington's signature scent subtly enhancing the ambiance, the lobby offers a serene yet grand sense of arrival. Whether gathering with neighbors or simply passing through, every detail has been curated to create a warm, welcoming environment.