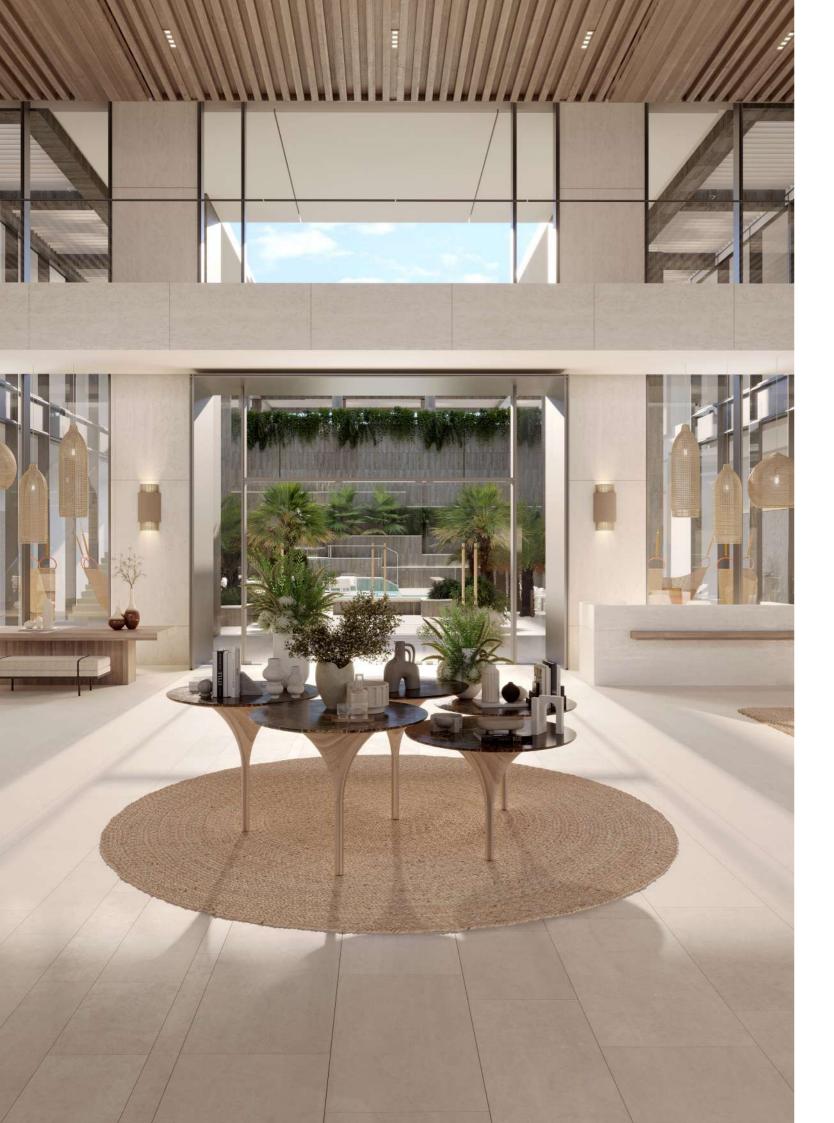

#### LOBBY

#### A Warm Welcome to Modern Elegance

Stepping into Playa Del Sol, you are greeted by a grand lobby with soaring ceilings and expansive glazing, welcoming natural light and providing views of the surrounding beauty. With natural stone finishes, inviting seating areas, and Ellington's signature scent subtly enhancing the ambiance, the lobby offers a serene yet grand sense of arrival. Whether gathering with neighbors or simply passing through, every detail has been curated to create a warm, welcoming environment.