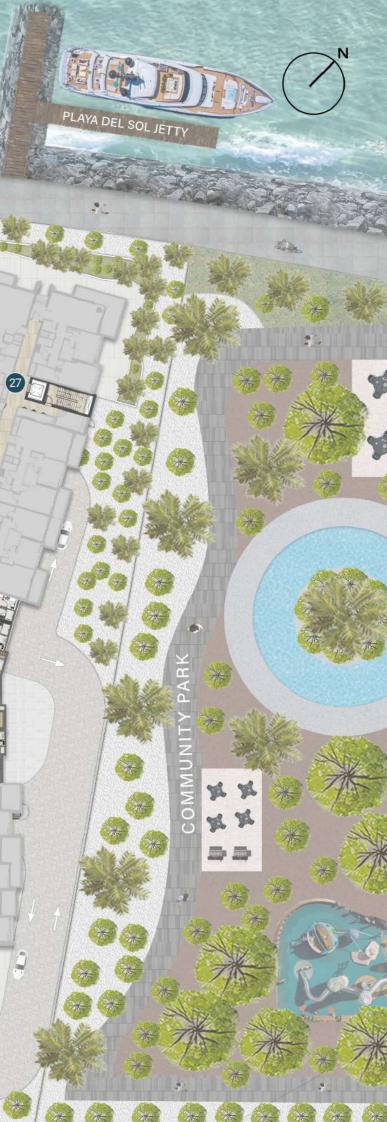

# A COASTAL LIVING BEYOND THE HORIZON

Residents enjoy exclusive access to a private yacht jetty, ideal for leisurely days on the water, while the Marjan Island Boardwalk offers serene strolls along the coast. With sleek, minimalist architecture that harmonizes with the natural beauty of its surroundings, Playa Del Sol is more than just a home; it's a retreat designed for living well. 

# YOUR OUTDOOR HAVEN, ENVELOPED IN NATURE

The garden at Playa Del Sol is a vibrant outdoor retreat designed to bring leisure and wellness together. Featuring an outdoor fitness area for energizing workouts, a games table zone for friendly competition, and a barbecue deck with ample dining and seating, it's the perfect place for gatherings and relaxation. Residents can also unwind in the garden terrace and lounge, where peaceful greenery surrounds comfortable seating. Whether for socializing or serenity, this thoughtfully designed space offers a refreshing escape just steps from home.