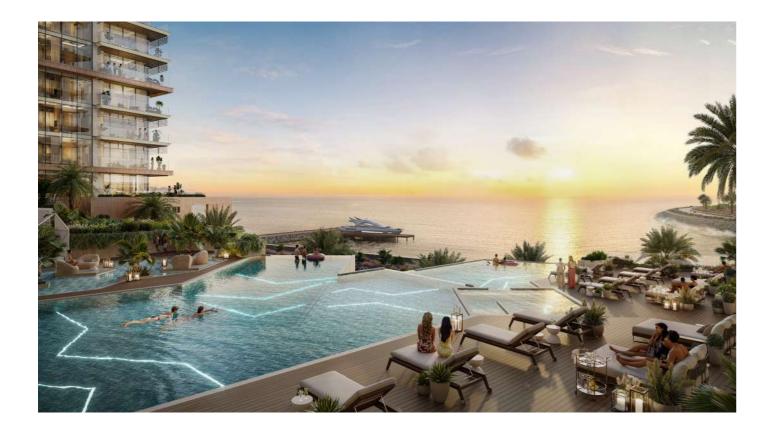

## POOL DECK

#### Where Relaxation Meets Community

The multi-layered infinity pool at Playa Del Sol offers a variety of pools, perfect for soaking up the sun or enjoying panoramic sea views. Thoughtfully designed for both relaxation and social interaction, the pool deck is lined with comfortable, hospitality-quality loungers, lush landscaping, and outdoor showers. It's more than just a place to swim-it's a vibrant gathering spot where the community comes together, just steps from the coast.