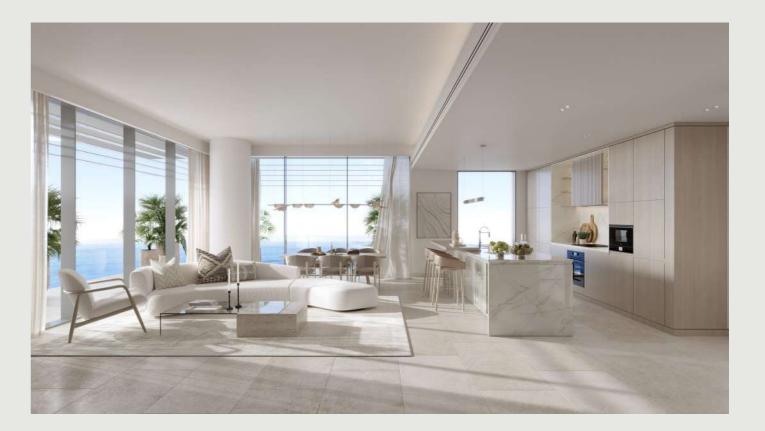

#### LIVING ROOM

#### Comfort Embraced by Breathtaking Views

The living rooms are designed as an inviting space, seamlessly connected to the kitchen in an open layout that enhances the sense of flow and connectivity. This thoughtful design allows residents to easily transition between cooking, dining, and entertaining, creating a harmonious living experience. Floor-to-ceiling windows flood the room with natural light, offering expansive views of the surroundings.