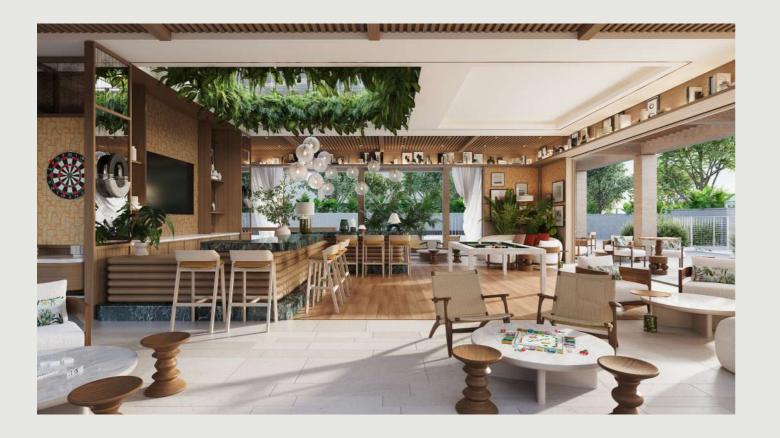

# THE CLUBHOUSE

#### A Hub for Socializing

The clubhouse at Playa Del Sol is a vibrant gathering space designed to foster connection. With dynamic lounge seating, a dedicated area for families, and a teen zone complete with play station and foosball, there's something for everyone. A self-service refreshment bar and curated artwork further enhance the experience, making it the perfect spot for casual get-togethers or quiet moments of relaxation.