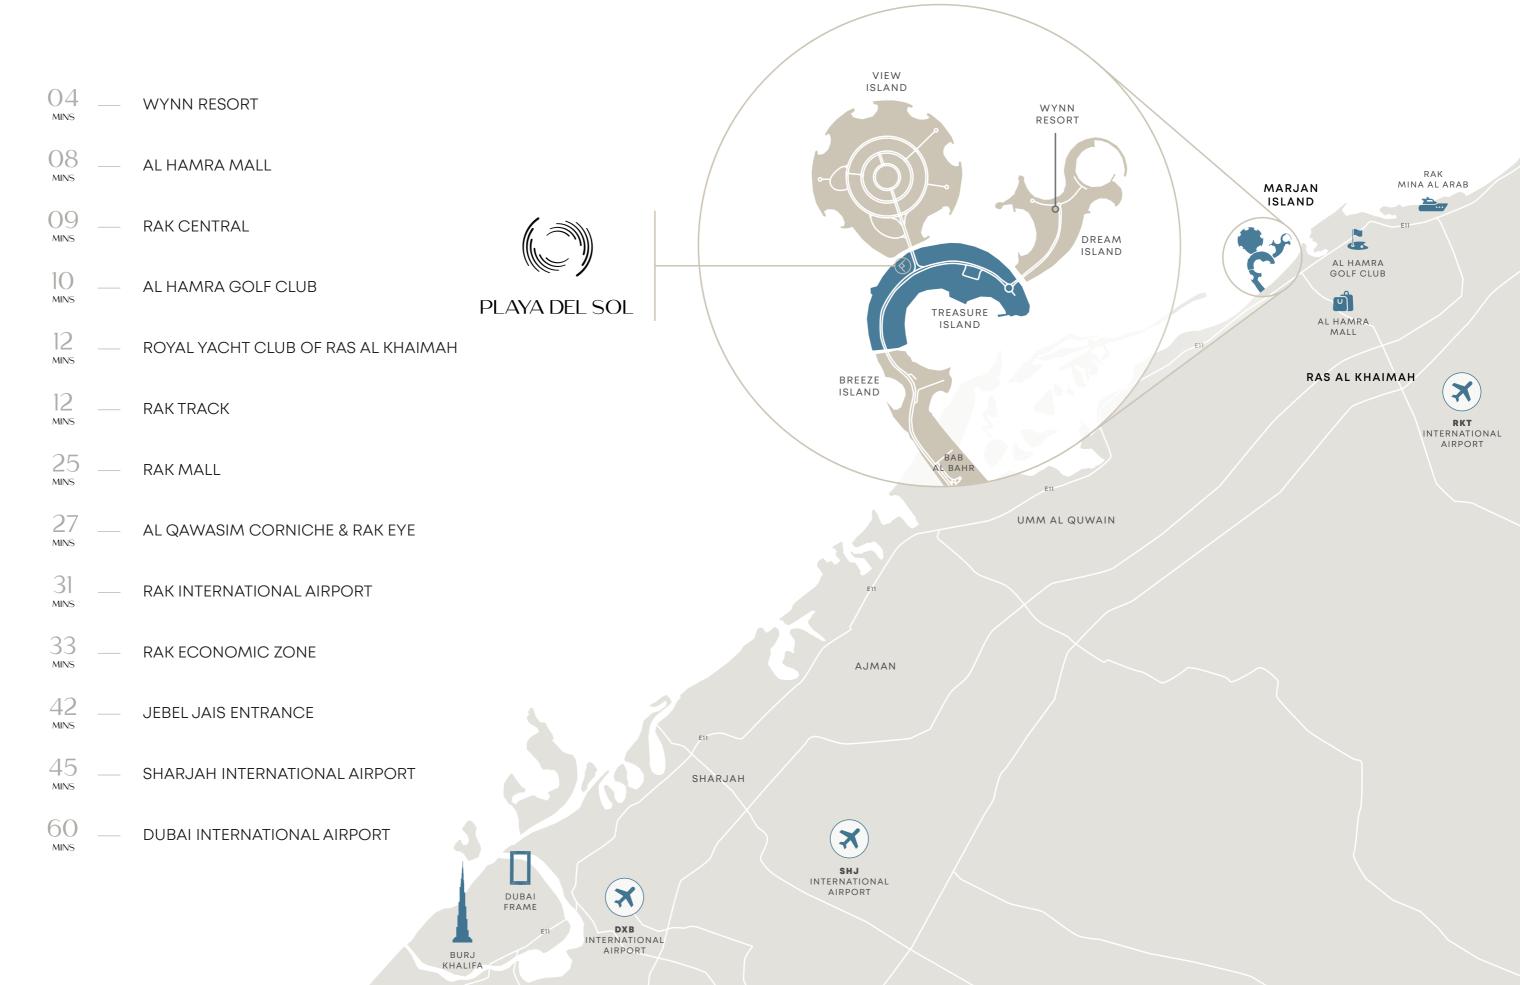

reas





Water lounge and pool spa Sun loungers and cabanas



Indoor and outdoor yoga areas







Clubhouse with pantry and dining



#### ANTICIPATED SERVICE CHARGE

AED 16 per sq.ft

#### ANTICIPATED COMPLETION DATE

Q4 2027

#### **OWNERSHIP**

Freehold

#### PARKING

Studio, 1 and 2 bedrooms: 1 parking space 3 bedrooms: 2 car parking spaces Penthouse: 3 car parking spaces Villa: 4 car parking spaces

#### **ELEVATORS**

6 passenger elevators 2 service elevators

Indoor and outdoor fitness studios



Al Marjan Island boardwalk

Drop-off area

Salon and spa treatment rooms

Adult pool oasis



Kids pool



Indoor and outdoor kids play areas



Squash court

555

Barbeque deck with dining area



Teens clubhouse

\$ \$ \$

Change room with steam, shower and sauna

# DRIVING DISTANCES



# UNIT TYPE AND SIZES

| APARTMENTS             | SIZE RANGE | NU     |
|------------------------|------------|--------|
| Studio                 | 34 units   | Fron   |
| 1 Bedroom              | 274 units  | Fron   |
| 2 Bedrooms             | 108 units  | From   |
| 2 Bedrooms + Study     | 77 units   | From   |
| 3 Bedrooms             | 19 units   | From 1 |
| 3 Bedrooms - Duplex    | 1 unit     |        |
| 4 Bedrooms - Penthouse | 2 units    | From 3 |
| 5 Bedrooms - Villa     | 1 unit     |        |

#### JMBER OF UNITS

om 400 sq. ft to 421 sq. ft om 684 sq. ft to 825 sq. ft n 1,062 sq. ft to 1,172 sq. ft n 1,250 sq. ft to 1,446 sq. ft n 1,898 sq. ft to 2,264 sq. ft From 3,779 sq. ft n 3,550 sq. ft to 3,459 sq. ft From 8,674 sq. ft

# DOCUMENTS NEEDED TO BOOK A UNIT

Buyer's Pas