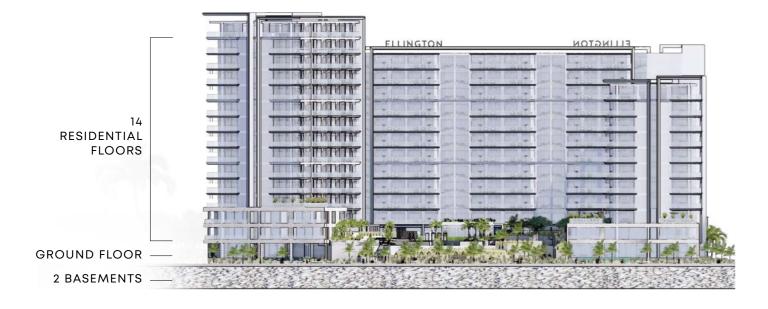

e development combines breathtaking views of the Arabian Gulf with the ease of waterside living.



# A COASTAL LIVING BEYOND THE HORIZON

Residents enjoy exclusive access to a private yacht jetty, ideal for leisurely days on the water, while the Marjan Island Boardwalk offers serene strolls along the coast. With sleek, minimalist architecture that harmonizes with the natural beauty of its surroundings, Playa Del Sol is more than just a home; it's a retreat designed for living well. 

# BUILDING CONFIGURATION

# AMENITIES WITHIN THE PROJECT





Playa Del Sol yacht jetty

First-class yacht service





Lobby reception and lounge

Sunken garden with lounge areas





Water lounge and pool spa Sun loungers and cabanas



Indoor and outdoor yoga areas







Clubhouse with pantry and dining



#### ANTICIPATED SERVICE CHARGE

AED 16 per sq.ft

#### ANTICIPATED COMPLETION DATE

Q4 2027

#### **OWNERSHIP**

Freehold

#### PARKING

Studio, 1 and 2 bedrooms: 1 parking space 3 bedrooms: 2 car parking spaces Penthouse: 3 car parking spaces Villa: 4 car parking spaces

#### **ELEVATORS**

6 passenger elevators 2 service elevators

Indoor and outdoor fitness studios



Al Marjan Island boardwalk

Drop-off area

Salon and spa treatment rooms

Adult pool oasis



Kids pool



Indoor and outdoor kids play areas



Squash court

555

Barbeque deck with dining area



Teens clubhouse

\$ \$ \$

Change room with steam, shower and sauna

# DRIVING DISTANCES



# UNIT TYPE AND SIZES

| APARTMENTS             | SIZE RANGE | NU     |
|------------------------|------------|--------|
| Studio